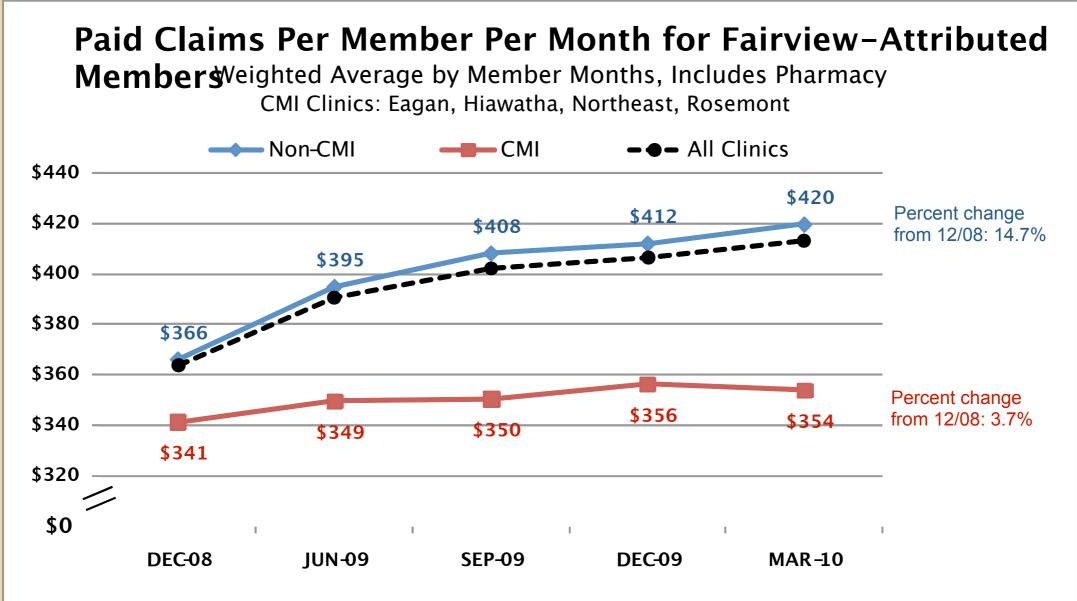

## Demonstrating Outcomes: Bending the Cost Curve

Clinic data excludes selected spantial typerimary care clinics (tessen 2% of the Member Months in the data)