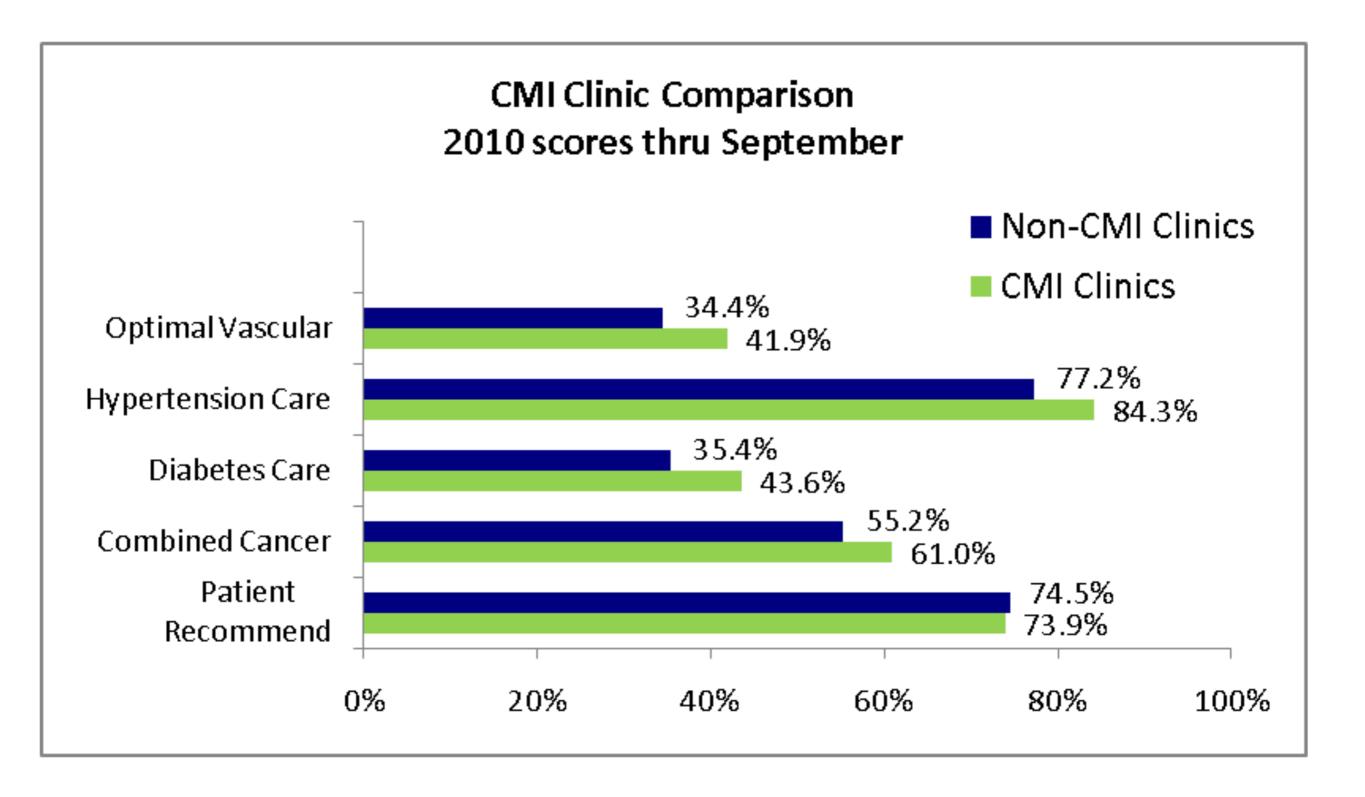

## Demonstrating Outcomes: Bending the Cost Curve

Clinic data excludes selected spantial typerimary care clinics (tessen 2% of the Member Months in the data)