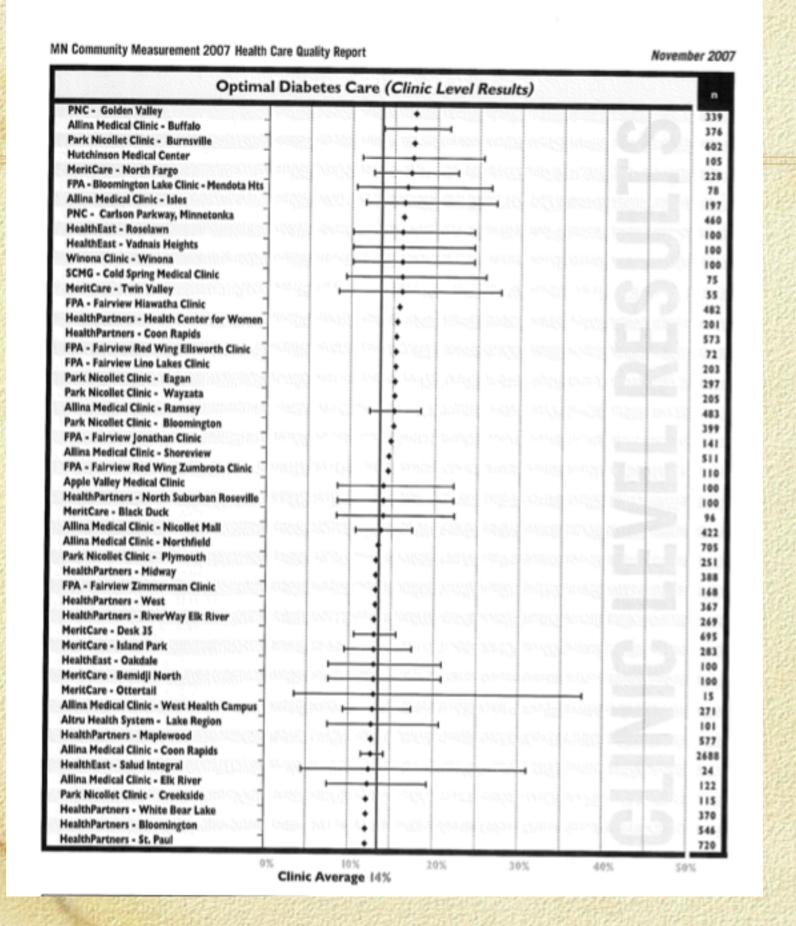

#### **Optimal Diabetes Scores**

MN Community Measurement 2007 Health Care Quality Report

November 2007

| Allina Medical Clinic - Faribault           |                                       | •          | 22 2 1   | 10.57   | La Carto | 19233     | Second                                        | 122.755   |                |  |
|---------------------------------------------|---------------------------------------|------------|----------|---------|----------|-----------|-----------------------------------------------|-----------|----------------|--|
| Prairie Family Practice Olivia              |                                       | •          |          |         |          |           |                                               |           | 87.74          |  |
| Park Nicollet Clinic - Shakopee             | 1000                                  | •          | 69 Au    | 2333    |          | 1.0.057   | 122523                                        | 121214    |                |  |
| MeritCare - Hillsboro                       |                                       | •          |          |         |          |           | 1                                             |           |                |  |
| MeritCare - Wahpeton                        | - 22.54<br>- 22.54                    | ÷          | 24 A S   | 223     |          | [ 유금약     | 100.03                                        | 6433      |                |  |
| MeritCare - West Fargo                      |                                       | <b></b>    |          |         |          |           |                                               |           |                |  |
| MeritCare - Detroit Lakes                   | 10000                                 |            | 10 11    | 22523   |          | 1200      | 19355                                         | 1355.75   | 1.000          |  |
| AHS - Family Medicine Center                | $\rightarrow$                         |            | -        |         |          |           |                                               | 1         | 100000         |  |
| CPMG - Andover Park Clinic                  | ] · · · · +                           |            | 41       | 10055   |          | 95333     | 233253                                        | 223.00    | 1004000        |  |
| CPMG - Blaine Clinic                        | 1 +                                   |            | <b>_</b> |         |          |           |                                               |           |                |  |
| CPMG - Brooklyn Park Clinic                 | 1 ⊢                                   |            |          | 0.05    |          | 3.4633    | 19536                                         | 1.000     | 2.1            |  |
| MeritCare - Diabetes Center                 | 1 🕂                                   | <b>+</b> + |          |         |          |           |                                               |           | 100            |  |
| Altru Health System - Main                  |                                       |            | 414      | 336     |          | 100       | 19343                                         | 104315    | Sec. 1         |  |
| Prairie Family Practice Hector              | 1                                     |            |          |         |          |           |                                               |           | Steale         |  |
| MeritCare - Mayville                        | 1635                                  | 2021       |          | 203.J   |          | 100       | 1400                                          | 11.155    | 100            |  |
| MeritCare - Valley City                     | 1 ++                                  |            |          |         |          |           |                                               |           | 8              |  |
| MeritCare - Walker                          | 1                                     |            |          | 22.5    |          | 1,25,25   | 6.6.20                                        | 0.00      | TO MENT        |  |
| MeritCare - Pelican Rapids                  | 1 ⊢∔                                  |            |          |         |          |           |                                               |           |                |  |
| CPMG - Fridley Plaza Clinic                 | 1 🛏                                   |            |          | 1922    |          | 1000      | 1.11                                          | 10.00     | -              |  |
| MeritCare - Mahnomen                        |                                       |            |          |         |          |           |                                               |           |                |  |
| Allina Medical Clinic - Hinkley             | 10000                                 | 5247       | - E      | 2021    | 5.50     | 200       | 2,555                                         | 510 512   | S              |  |
| Park Nicollet Clinic - Meadowbrook          |                                       |            |          |         |          |           |                                               |           | 100000         |  |
| Paynesville Medical Clinic                  |                                       | -          | 14 1 6   | and:    | de ba    | 1000      | Costa                                         | 00000     | 10000          |  |
| AHS - Grand Forks Family Medicine Residency |                                       |            |          |         |          |           |                                               |           | 1000           |  |
| Paynesville Watkins Medical Clinic          | Chief and                             | e 185 e    | 1.1.5    | -1. S   | 10.05    | 3335.4    | 10.000                                        | 1000      | di cale        |  |
| Prairie Family Practice Renville            |                                       |            |          |         |          |           | 1.14                                          |           |                |  |
| Paynesville Chain of Lakes Medical Clinic   | 100                                   | 5.543 13   | a 1.     | 0.0     | 1000     | 1.222.2   |                                               | 1         | a Alberta      |  |
| MeritCare - New York Mills                  |                                       |            |          |         |          |           |                                               |           | and the second |  |
| HealthEast - Rice Street                    |                                       | <u></u>    | - In     | 1.1.1   | 14.45    | 121-121-1 | 1000                                          |           | 10.0 C 10.0    |  |
| Allina Medical Clinic - North Branch        |                                       |            |          |         | 1        |           |                                               |           |                |  |
| PA - Internal Medicine and Geriatrics       | 25756                                 | 65.55      |          | and.    | 01.1     | 100.00    | 10.00                                         | Sec. 1    | £              |  |
| aynesville Richmond Medical Clinic          |                                       |            |          |         | 10.00    | ter er    |                                               | - 198     | State 1        |  |
| Paynesville Eden Valley Medical Clinic      | 1000                                  | acta n     |          |         | ener.    | dia and   |                                               |           | 1000000        |  |
| MeritCare - Cass Lake                       |                                       |            |          | n an le | -        | 10000     | 226324                                        |           | 10000          |  |
| foritCare - Edgeley                         | 022002                                | 338.70 0   | a 14 - 5 | 0.02    | an an    | and       | a start and                                   |           |                |  |
| feritCare - Enderlin                        | 1 1 1 1 1 1 1 1 1 1 1 1 1 1 1 1 1 1 1 |            |          |         |          | 01055     | 1997 - A. |           | 1000000000     |  |
| feritCare - Hawley                          | · · · · · ·                           |            |          | e de la |          |           |                                               |           | 35656          |  |
| leritCare - LaMoure                         |                                       | -          |          |         | · · · ]  |           |                                               | 1.1.1.1.1 | 0.00           |  |
| feritCare - Ulen                            |                                       |            |          |         |          |           |                                               |           | 10,7257        |  |
| aynesville Center for Health and Wellness   |                                       |            |          | -       | - 201    |           | 가지다                                           | 1.51      |                |  |
|                                             | 1.50000-000                           |            |          |         |          |           |                                               |           | Second and     |  |
| aynesville Eastside Medical Clinic          | 0.00001                               | 150.5      | 918      | 1011    | 1993     | 20,225    | 10252                                         | -550      | 1000           |  |

The second second

Tuesday, March 1, 2011

MN Community Measurement 2007 Health Care Quality Report

November 2007

Tuesday, March 1, 2011