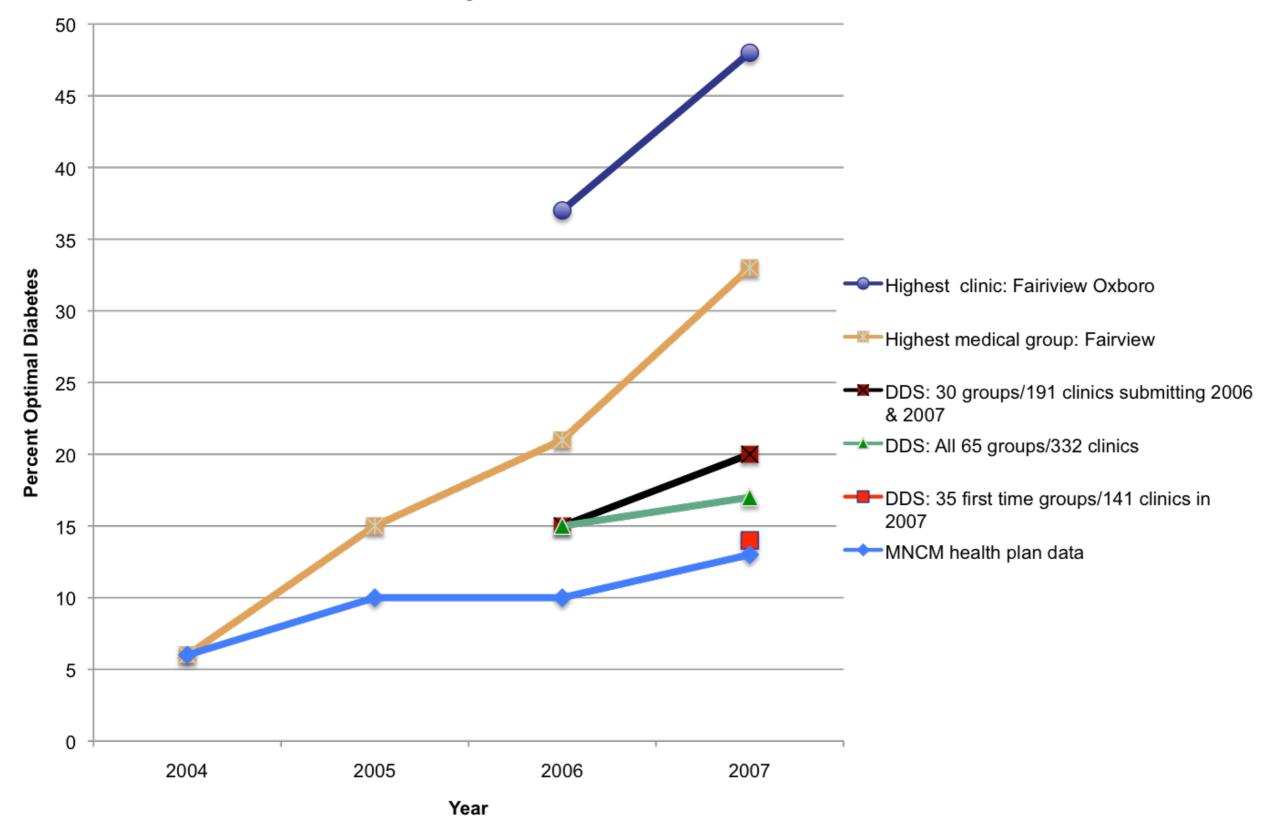

#### **Optimal Diabetes Scores**

MN Community Measurement 2007 Health Care Quality Report

November 2007

| Allina Medical Clinic - Faribault           |                                       | •          | 22 2 1   | 10.57   | La Carto | 19233     | Second                                        | 122.755   |                |  |
|---------------------------------------------|---------------------------------------|------------|----------|---------|----------|-----------|-----------------------------------------------|-----------|----------------|--|
| Prairie Family Practice Olivia              |                                       | •          |          |         |          |           |                                               |           | 87.74          |  |
| Park Nicollet Clinic - Shakopee             | 1000                                  | •          | 69 Au    | 2333    |          | 1.0.057   | 122523                                        | 121214    |                |  |
| MeritCare - Hillsboro                       |                                       | •          |          |         |          |           | 1                                             |           |                |  |
| MeritCare - Wahpeton                        | - 22.54<br>- 22.54                    | ÷          | 24 A S   | 223     |          | [ 유금약     | 100.03                                        | 6433      |                |  |
| MeritCare - West Fargo                      |                                       | <b></b>    |          |         |          |           |                                               |           |                |  |
| MeritCare - Detroit Lakes                   | 10000                                 |            | 10 11    | 22523   |          | 1200      | 19355                                         | 1355.75   | 1.000          |  |
| AHS - Family Medicine Center                | $\rightarrow$                         |            | -        |         |          |           |                                               | 1         | 100000         |  |
| CPMG - Andover Park Clinic                  | ] · · · · +                           |            | 41       | 10055   |          | 95333     | 233253                                        | 223.00    | 1004000        |  |
| CPMG - Blaine Clinic                        | 1 +                                   |            | <b>_</b> |         |          |           |                                               |           |                |  |
| CPMG - Brooklyn Park Clinic                 | 1 ⊢                                   |            |          | 0.05    |          | 3.4633    | 19536                                         | 1.000     | 2.1            |  |
| MeritCare - Diabetes Center                 | 1 🕂                                   | <b>+</b> + |          |         |          |           |                                               |           | 100            |  |
| Altru Health System - Main                  |                                       |            | 414      | 336     |          | 100       | 19343                                         | 104315    | Sec. 1         |  |
| Prairie Family Practice Hector              | 1                                     |            |          |         |          |           |                                               |           | Steale         |  |
| MeritCare - Mayville                        | 1635                                  | 2021       |          | 203.J   |          | 100       | 1400                                          | 11.155    | 100            |  |
| MeritCare - Valley City                     | 1 ++                                  |            |          |         |          |           |                                               |           | 8              |  |
| MeritCare - Walker                          | 1                                     |            |          | 22.5    |          | 1,25,25   | 6.6.20                                        | 0.00      | TO MENT        |  |
| MeritCare - Pelican Rapids                  | 1 ⊢∔                                  |            |          |         |          |           |                                               |           |                |  |
| CPMG - Fridley Plaza Clinic                 | 1 🛏                                   |            |          | 1922    |          | 1000      | 1.11                                          | 10.00     | -              |  |
| MeritCare - Mahnomen                        |                                       |            |          |         |          |           |                                               |           |                |  |
| Allina Medical Clinic - Hinkley             | 10000                                 | 5247       | - E      | 2021    | 5.50     | 200       | 2,555                                         | 510 512   | S              |  |
| Park Nicollet Clinic - Meadowbrook          |                                       |            |          |         |          |           |                                               |           | 100000         |  |
| Paynesville Medical Clinic                  |                                       | -          | 14 1 6   | and:    | de ba    | 1000      | Costa                                         | 00000     | 10000          |  |
| AHS - Grand Forks Family Medicine Residency |                                       |            |          |         |          |           |                                               |           | 1000           |  |
| Paynesville Watkins Medical Clinic          | Chief and                             | e 185 e    | 1.1.5    | -1. S   | 10.05    | 3335.4    | 10.000                                        | 1000      | di cale        |  |
| Prairie Family Practice Renville            |                                       |            |          |         |          |           | 1.14                                          |           |                |  |
| Paynesville Chain of Lakes Medical Clinic   | 100                                   | 5.543 13   | a 1.     | 0.0     | 1000     | 1.222.2   |                                               | 1         | a Alberta      |  |
| MeritCare - New York Mills                  |                                       |            |          |         |          |           |                                               |           | and the second |  |
| HealthEast - Rice Street                    |                                       | <u></u>    | - In     | 1.1.1   | 14.45    | 121-121-1 | 1000                                          |           | 10.0 C 10.0    |  |
| Allina Medical Clinic - North Branch        |                                       |            |          |         | 1        |           |                                               |           |                |  |
| PA - Internal Medicine and Geriatrics       | 25756                                 | 65.55      |          | and.    | 01.1     | 100.00    | 10.00                                         | Sec. 1    | £              |  |
| aynesville Richmond Medical Clinic          |                                       |            |          |         | 10.00    | ter er    |                                               | - 198     | State 1        |  |
| Paynesville Eden Valley Medical Clinic      | 1000                                  | acta n     |          |         | ener.    | dia and   |                                               |           | 1000000        |  |
| MeritCare - Cass Lake                       |                                       |            |          | n an le | -        | 10000     | 226324                                        |           | 10000          |  |
| foritCare - Edgeley                         | 022002                                | 338.70 0   | a 14 - 5 | 0.02    | an an    | and       | a start and                                   |           |                |  |
| feritCare - Enderlin                        | 1 1 1 1 1 1 1 1 1 1 1 1 1 1 1 1 1 1 1 |            |          |         |          | 01055     | 1997 - A. |           | 1000000000     |  |
| feritCare - Hawley                          | · · · · · ·                           |            |          | e de la |          |           |                                               |           | 35656          |  |
| leritCare - LaMoure                         |                                       | -          |          |         | · · · ]  |           |                                               | 1.1.1.1.1 | 0.00           |  |
| feritCare - Ulen                            |                                       |            |          |         |          |           |                                               |           | 10,7257        |  |
| aynesville Center for Health and Wellness   |                                       |            |          | -       | - 201    |           | 가지다                                           | 1.51      |                |  |
|                                             | 1.50000-000                           |            |          |         |          |           |                                               |           | Second and     |  |
| aynesville Eastside Medical Clinic          | 0.00001                               | 150.5      | 918      | 1011    | 1993     | 20,225    | 10252                                         | -550      | 1000           |  |