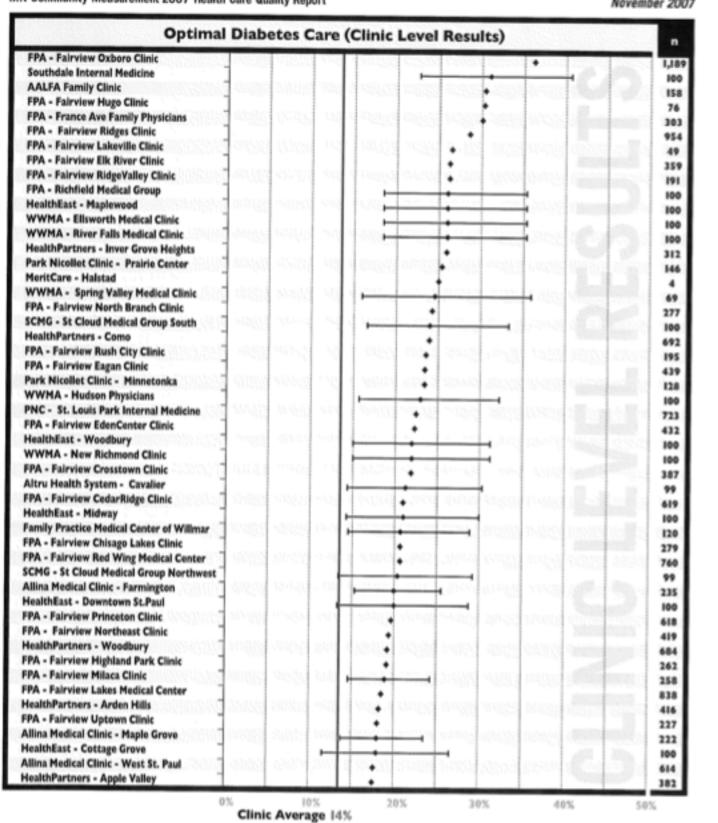

| Optimal Diabetes Care (Clinic Level Results)                              |                                                                                                               |                          |           |          |          | 2122        |         |        |                   |
|---------------------------------------------------------------------------|---------------------------------------------------------------------------------------------------------------|--------------------------|-----------|----------|----------|-------------|---------|--------|-------------------|
| Allina Medical Clinic - Cottage Grove                                     |                                                                                                               | +++                      | Đ         | 1 1      | 1.5      |             |         | 1      |                   |
| MeritCare - Southpointe                                                   |                                                                                                               | _) <b>→</b>              | +         |          |          |             |         | 10     | 1001              |
| PA - Bloomington Lake Clinic - Xerxes                                     |                                                                                                               |                          |           | -        | - (9725) | 1 - 20.2    | 1000    | 1.64   | 1.001             |
| MeritCare - East Grand Forks                                              | +                                                                                                             |                          |           |          | -        | -           |         | 122    |                   |
| Allina Medical Clinic - Champlin                                          | 121 223                                                                                                       |                          | 10.00     | 3 233    | 0.000    | 1.222       | 10000   | 1.000  | 10000             |
| Park Nicollet Clinic - Brookdale                                          |                                                                                                               | •                        |           |          |          |             |         | 10     |                   |
| Allina Medical Clinic - Forest Lake<br>fealthPartners - Adult and Seniors | 0.0                                                                                                           | •                        |           | 1.00     | 10.20    | 1 100       | 1.000   | 1000   | 1.11              |
| IP - Center for International Health                                      | 10.000                                                                                                        | 1.                       | 1.00      |          |          |             |         |        |                   |
| Ilina Medical Clinic - Shakopee                                           | 100                                                                                                           | 1.                       |           |          | 1        |             |         | 10000  | 1000              |
| PA - Fairview Red Wing Downtown Clinic                                    | 101 200                                                                                                       | 1.0                      | diam'r    | 1.1.1.1  | o bates  | 10000       |         |        | Land Street       |
| feritCare - Bemidji                                                       |                                                                                                               | 1                        |           | 1        |          |             |         |        |                   |
| PA - Riverside Family Physicians                                          | 1 H                                                                                                           |                          | 1.000     | 1.000    | 8.0003   | 3.032       | 10100   | Par    | 100.1             |
| Ilina Medical Clinic - Litchfield                                         |                                                                                                               |                          | -         |          |          | 1           |         | 1.00   | 1.0               |
| ark Nicollet Clinic - Maple Grove                                         | 53 014                                                                                                        | •                        | 1 1262    | ( AUG)   | 0.3148   | 10,50       | 122.033 | 12200  | 15.20             |
| NC - St. Louis Park Family Medicine                                       |                                                                                                               | •                        |           |          |          |             |         | 1.1    |                   |
| ark Nicollet Clinic - Hopkins                                             | 30] ma                                                                                                        | •                        | 1.100     | 1 100    | 1.1023   | 1 283       | 11/20   |        | 1000              |
| lealthPartners - Brooklyn Center<br>Ilina Medical Clinic - Woodlake       |                                                                                                               | •                        |           |          |          |             |         | 100    | 100               |
| Ilina Medical Clinic - Woodlake                                           | 10.00                                                                                                         | -                        | 1 445     | 1.000    | 3 2003   | 11253       | 110.052 | 1      | - · · ·           |
| Ilina Medical Clinic - Eagan                                              |                                                                                                               |                          | H         |          |          |             |         |        |                   |
| llina Medical Clinic - Woodbury                                           |                                                                                                               | . T                      |           | 1        | 1.11     |             | 1000    |        |                   |
| MC - United Medical Specialties                                           | an 1994.                                                                                                      | - E - J                  | 1.000     |          |          | 1.7.1.1.1.1 |         |        |                   |
| Vinona Clinic - Lewiston                                                  |                                                                                                               | $\mathbf{T}$             |           | 1        | 1        |             |         | 1000   | 1000              |
| eritCare - Jamestown                                                      | `►</td <td>- T</td> <td>1.000</td> <td>1.00</td> <td></td> <td></td> <td>12.20</td> <td>100.00</td> <td></td> | - T                      | 1.000     | 1.00     |          |             | 12.20   | 100.00 |                   |
| CMG - Clearwater Medical Clinic                                           | -                                                                                                             | -                        |           |          |          |             |         | See    | the second second |
| llina Medical Clinic - Hastings                                           | 8 40                                                                                                          |                          | 12.000    | 3 2000   | 10.03    | 14mg        | 1000    | -      | 1.000             |
| lina Medical Clinic - The Doctors Uptown                                  |                                                                                                               | •                        |           |          |          |             |         |        | 1000              |
| ark Nicollet Clinic - Chanhassen                                          | 영 전자                                                                                                          | •                        | 10.000    | 2003     | 150.00   | 101.0       | 1000    | 1000   | 1000              |
| Ilina Medical Clinic - Mora                                               |                                                                                                               | •                        |           |          |          |             |         | 11     |                   |
| ealthPartners - RiverWay Anoka<br>eritCare - Moorhead                     | 1.0                                                                                                           | •                        | 1.000     | 1000     | 1000     |             |         | Sec.   |                   |
| eritCare - Perham                                                         |                                                                                                               |                          | 1.000     | 1        |          | 1           |         |        |                   |
| A - Bloomington Lake Clinic - Mpls                                        | -                                                                                                             |                          |           | 1        | 10000    |             | 1       | 11.55  | 1.15              |
| C - Family Medical Center PA Little Falls                                 | 1                                                                                                             |                          | 1.00      | 1000     | 100.000  | -10.00      |         |        |                   |
| ealthEast - Macalester/ Groveland                                         | 1                                                                                                             |                          |           |          |          |             |         |        |                   |
| ealthPartners - RiverWay Andover                                          | 13 910                                                                                                        | <ul> <li>1000</li> </ul> | 1 10103   | 121120   | 1000     | 1475525     |         |        | 100.1             |
| rk Nicollet Clinic - Minneapolis                                          |                                                                                                               |                          |           |          |          |             |         |        | 1.27              |
| lina Medical Clinic - Cokato                                              | +                                                                                                             |                          | 🕂 486     | 122-103  | 12333    | -400        | 101100  |        | 1000              |
| lina Medical Clinic - Annandale                                           | +                                                                                                             |                          | +         |          |          |             |         |        | 02025             |
| C - Community Medical Center Pierz                                        |                                                                                                               | 6 44                     | 4 2023    | 1.000    | - A 4633 | 124123      | 1-3535  |        | mind- 1           |
| MC - Cambridge Medical Center<br>rk Nicollet Clinic - Endocrine P3800     | •                                                                                                             | 3 55.2                   |           |          |          |             |         |        |                   |
| ealthPartners - Riverside                                                 | •                                                                                                             | 1.00                     | 3.76.61   | 1000.000 | 11.00    |             |         |        | 10000             |
| tru Health System - Crookston                                             | 1                                                                                                             | -                        | 1.000     |          |          |             |         |        | 1010              |
| tru Health System - Roseau                                                |                                                                                                               |                          |           | 1 20     | 1115223  |             | 0.063   |        | 100               |
| MG - Columbia Park Clinic                                                 |                                                                                                               |                          | - Vibitit | 523.25   | 555555   | 271250.5    |         |        | and a             |
| althPartners - North Suburban Lino Lakes                                  | +++                                                                                                           |                          | -         |          |          |             |         |        | 200.              |
| ayo Clinic - Rochester                                                    | +-+                                                                                                           |                          | 1000      | 1000     | 12300    | 4333324     | 0223-30 |        | 1000              |
| rk Nicollet Clinic - Prior Lake                                           |                                                                                                               | 1                        |           |          |          |             |         | 1000   | 2017              |

The second second

Tuesday, March 1, 2011

MN Community Measurement 2007 Health Care Quality Report

November 2007

Tuesday, March 1, 2011