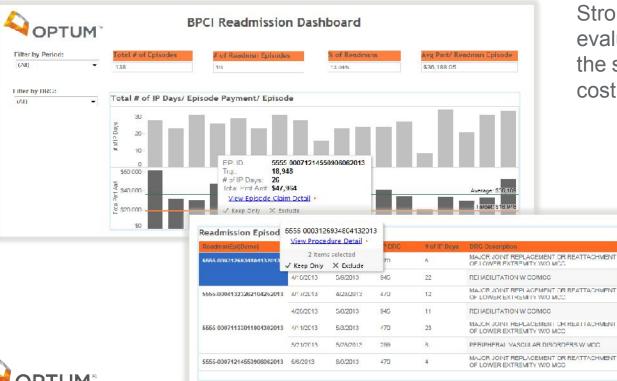

#### BPCI readmission dashboard Readmissions by count, percentage and average costs

Strong analysis and evaluation helps manage the significant readmissions cost driver.

-

4.8