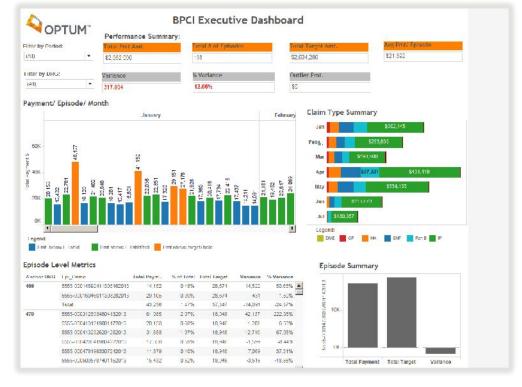

## Bundled revenue reporting

Financial performance summary of all episodes through continuum of care

- Visualization helps quickly identify overall program health.
- Displaying critical categories, quickly identifies where additional drill downs are needed:
  - Total cost
  - Variances
  - Month-over-month trending