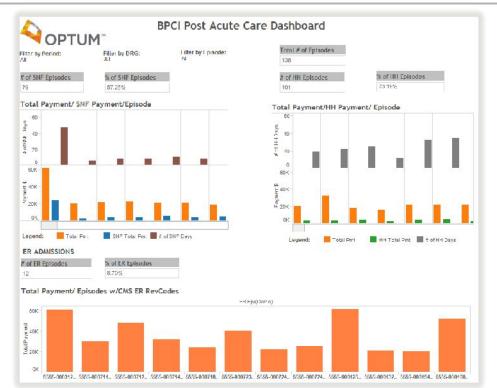

### Post acute care dashboard

Post discharge metrics to skilled nursing and home health

- Collaboration for post acute care across payers and multiple providers is increasing.
- Advanced reporting is needed to aligning post acute care impact to bundles.
- Performance metrics help identify payment percentages tied to the transition of care and highlight areas to improve.