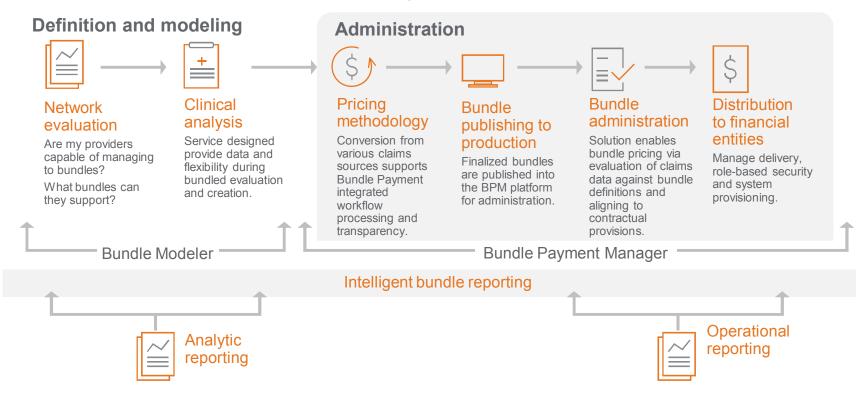

## Bundle payment cycle of administration

Bundled Payment Administrative Services and Solution: Provides access to all components of bundle administration through services and solutions.