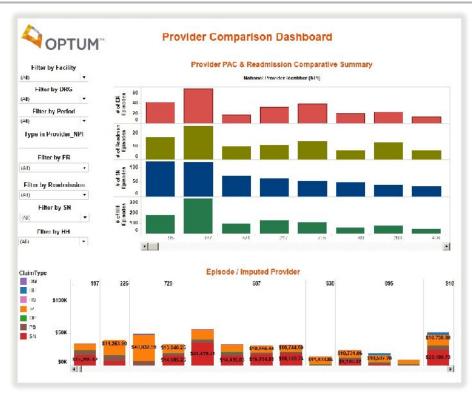

#### Provider comparison dashboard Episode counts for post acute and readmissions by provider

Understanding services performed by providers and side-by-side peer comparisons help identify bundle refinement and provider education opportunities.