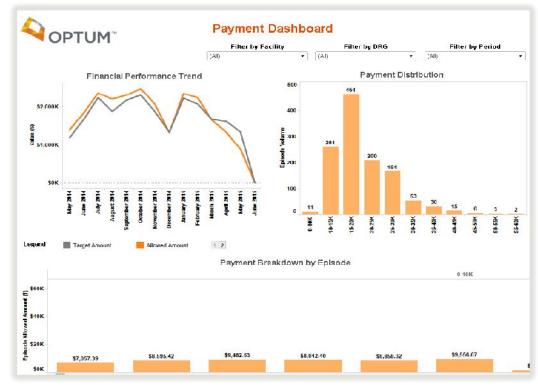

## Bundled revenue reporting

Financial performance trending over time

- Monitoring financial performance trends at the bundle level aids program refinement.
- Episode volume and related payment distribution helps spotlight areas for further evaluation.