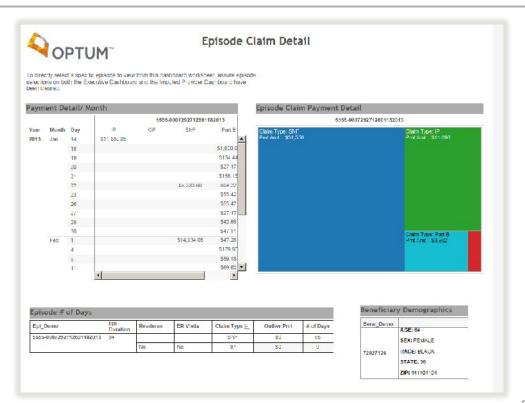

## Episode claim detail

Claim details by episode with place of service and patient demographics

Deep detail view of an episode by claim type, costs and key demographics helps determine how to adjust a bundle care pathway to improve overall care.