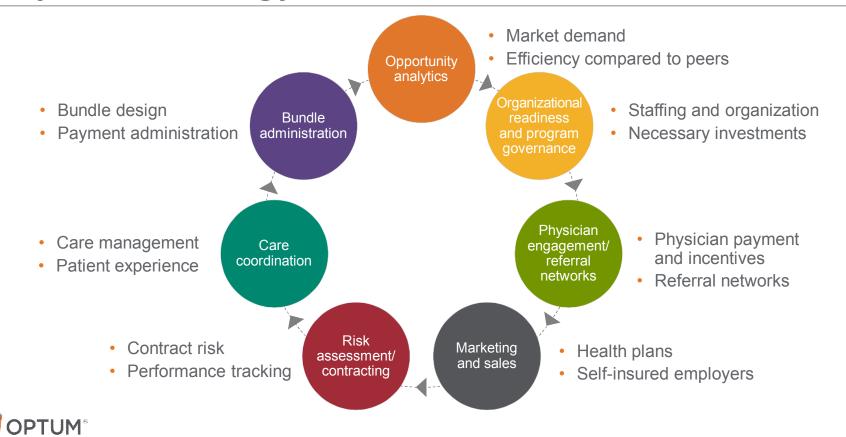

## Building an effective payment approach

- Pre-analysis to determine the payment method that best fits strategy
- Payment method development: align incentives to strategic objectives
- Risk adjustment: pay fairly
- Engage payers and providers
- Borrow from best practices seen in successful VBP programs
- Provider network planning and support
- Technical support for members and providers

## Case examples