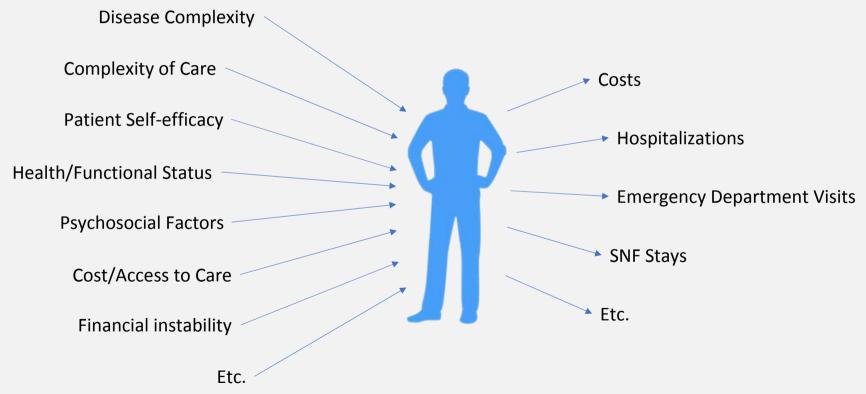

## Patient needs define the intensity of care required to impact outcomes

tuple health | ACO, Bundled Payment and MACRA

Summit

Reducing Hospital Admissions through Admission Route Analysis

olenealth