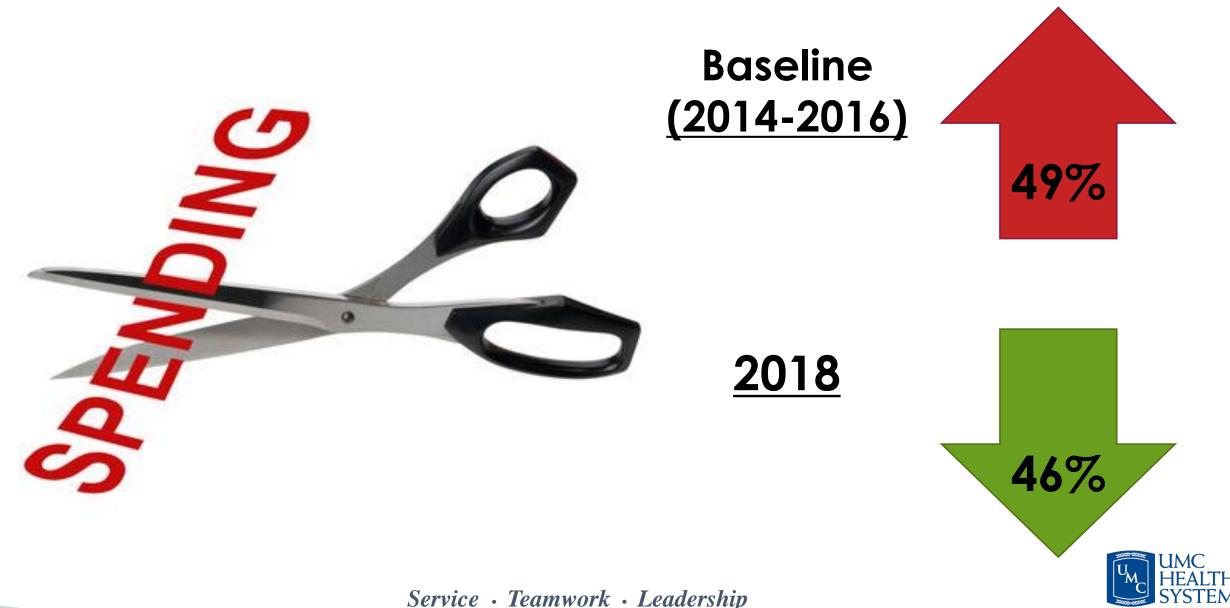

made improvements in function

% of short stay patients with pressure ulcers that are new or worsened

### SPECIFIC DATA FROM FACILITY:

**ALOS** 

\*CONTRACTS WITH SNFs FOR BED ALLOTMENT, UNFUNDED PATIENTS, ETC





### HHA PREFERRED PROVIDER NETWORK

#### **MANDATORY CRITERIA:**

#### STAR RATING OF 3 OR ABOVE

Monthly meetings with UMC Accept Unfunded/Poorly Funded patients



#### HOME HEALTH COMPARE:

- % How often patients had an ER visit without hospitalization
- % How often patients had to be re-admitted to the hospital
- % How often patients got better at walking/moving around
- % How often patients had less pain when moving around
- % Home health began in a timely manner
- % Patients got better at taking medications by mouth



### POST ACUTE CARE SPENDING OF TOTAL CJR EPISODES



## DECREASED LENGTH OF STAY IN SNF



Baseline (2014-2016)



**2018** 



# DECREASED HOME HEALTH COSTS



Baseline (2014-2016)



**2018**