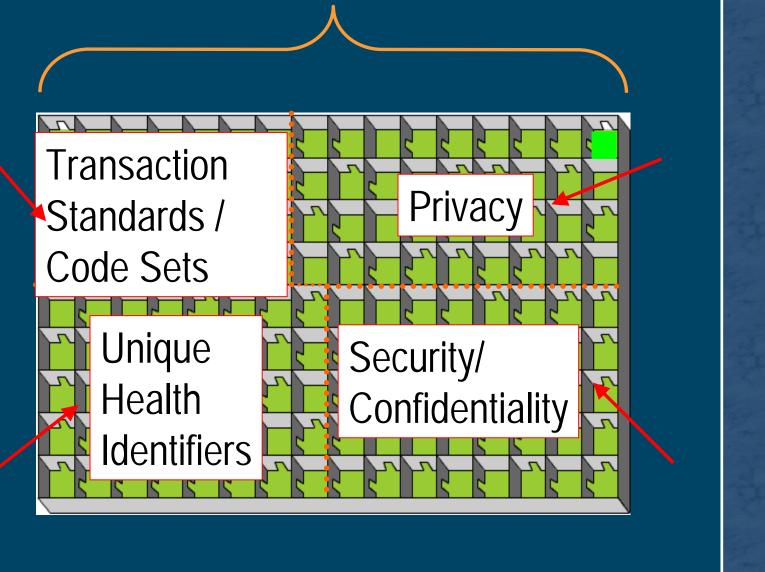

#### **HIPAA**

HIPAA Is the BLUEPRINT for moving your organization to an e-health environment.

- Improve efficiency & effectiveness of healthcare through standardization of all shared electronic information
- Protect the privacy and security of patient information stored and exchanged electronically
- Reduce the cost of exchanging information among healthcare partners