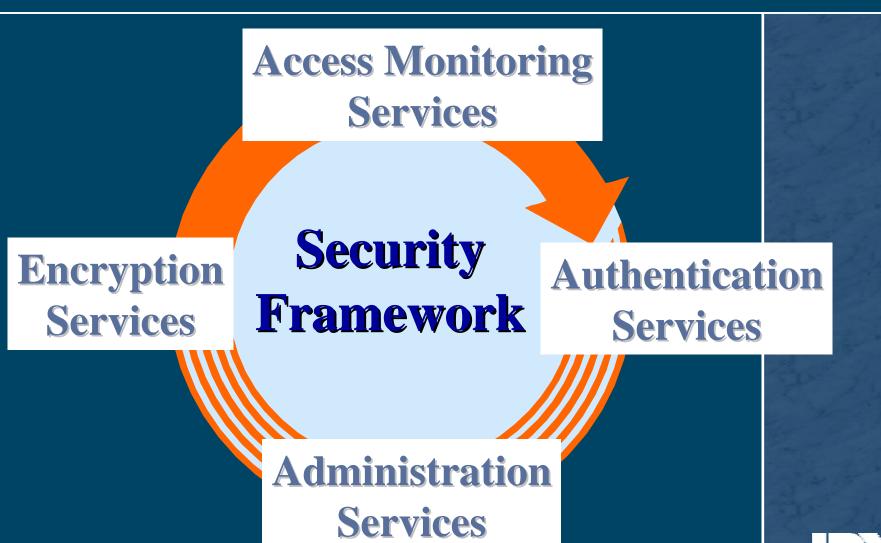

### **IDX Enterprise Security Framework**

Better Healthcare Business.

Better Healthcare.

Better Health.

Copyright © 2000 IDX Systems Corporation. All rights reserved.