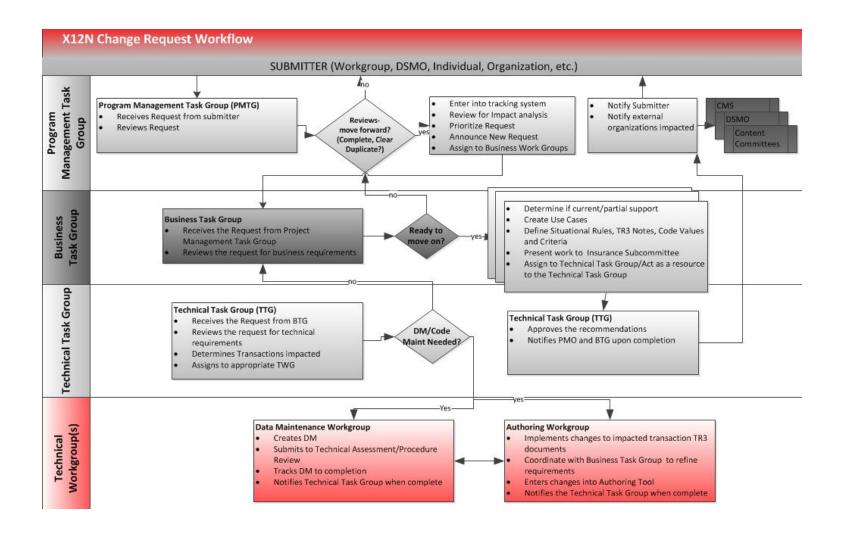

# What happens after the work groups make revisions based on the change requests?

- Public Review/Comment Period
  - A period of time during which the draft implementation guide and a high-level change summary is available to the public
  - Comments on the draft are encouraged and accepted during this period.

What happens after the work groups make revisions based on the change requests?

- Informational Forum
  - A public presentation summarizing the comments received and how the work group decided to address the comments.

## Where are we in the workflow?

This guide has been through a public review/comment period, had an informational forum, and been approved to move forward in the X12 approval process.

| Benefit Enrollment and Maintenance |
|------------------------------------|
|                                    |
|                                    |
|                                    |
|                                    |
|                                    |
|                                    |
|                                    |

These guides have been through a public review/comment period and the work group has determined their response to posted comments. The next step is review of the comment responses at an informational forum. Informational forums are open to the public.