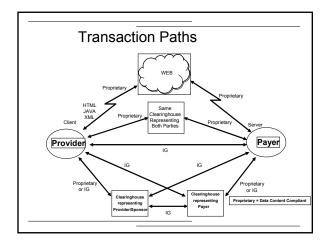

|
| 276<br>275<br>277 | Adjudication                                                              | -              |                                                                                                                                              |
| 835               | Accounts Payable                                                          | $\bigcirc$     | 1                                                                                                                                            |
|                   | INS<br>270<br>271<br>278<br>837<br>275<br>276<br>275<br>276<br>275<br>277 | INSURANCE & PA | 271 Enrollment 820<br>278 Precertification<br>and<br>Adjudication<br>837<br>275 Claim Acceptance<br>276<br>277<br>277<br>Adjudication<br>925 |















**Telephone Voice Response Systems** 





## X12 XML Design Rules SASCX12

#### Goals:

- To deliver unambiguous and durable business transactions via electronic means
- · Utilize existing systems and processes
- Protect the investment in traditional EC/EDI
- Provide a migration path to next generation XML/EDI systems
- · Use existing business processes as implemented
- · Facilitate direct interoperation in an open environment

#### ebXML

# (ebXM

### **UN/CEFACT & OASIS**

- Messaging Services
- Registries and Repositories
- Collaborative Protocol Profile
- Implementation, Interoperability, and Conformance
- Core Components and Business Process Models

















| Inside X12 / X