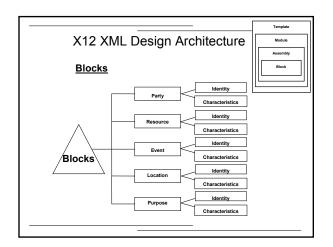

fication<br>and<br>Adjudication<br>837<br>275 Claim Acceptance<br>276<br>277<br>277<br>Adjudication<br>925 |















**Telephone Voice Response Systems** 





## X12 XML Design Rules SASCX12

#### Goals:

- To deliver unambiguous and durable business transactions via electronic means
- · Utilize existing systems and processes
- Protect the investment in traditional EC/EDI
- Provide a migration path to next generation XML/EDI systems
- · Use existing business processes as implemented
- · Facilitate direct interoperation in an open environment

#### ebXML

# (ebXM

### **UN/CEFACT & OASIS**

- Messaging Services
- Registries and Repositories
- Collaborative Protocol Profile
- Implementation, Interoperability, and Conformance
- Core Components and Business Process Models

















| Inside X12 / X                                                                                                                                                                                                                                                                                                                                                                                                       | 12N                                                                                                                                                                                                                                                               |
|------------------------------------------------------------------------------------------------------------------------------