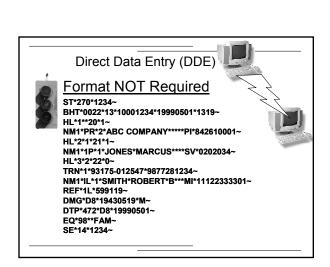

cation                                                              | -              |                                                                                                                                              |
| 835               | Accounts Payable                                                          | $\bigcirc$     | 1                                                                                                                                            |
|                   | INS<br>270<br>271<br>278<br>837<br>275<br>276<br>275<br>276<br>275<br>277 | INSURANCE & PA | 271 Enrollment 820<br>278 Precertification<br>and<br>Adjudication<br>837<br>275 Claim Acceptance<br>276<br>277<br>277<br>Adjudication<br>925 |















**Telephone Voice Response Systems** 





## X12 XML Design Rules SASCX12

#### Goals:

- To deliver unambiguous and durable business transactions via electronic means
- · Utilize existing systems and processes
- Protect the investment in traditional EC/EDI
- Provide a migration path to next generation XML/EDI systems
- · Use existing business processes as implemented
- · Facilitate direct interoperation in an open environment

#### ebXML

# (ebXM

### **UN/CEFACT & OASIS**

- Messaging Services
- Registries and Repositories
- Collaborative Protocol Profile
- Implementation, Interoperability, and Conformance
- Core Components and Business Process Models

















| Inside X12 / X