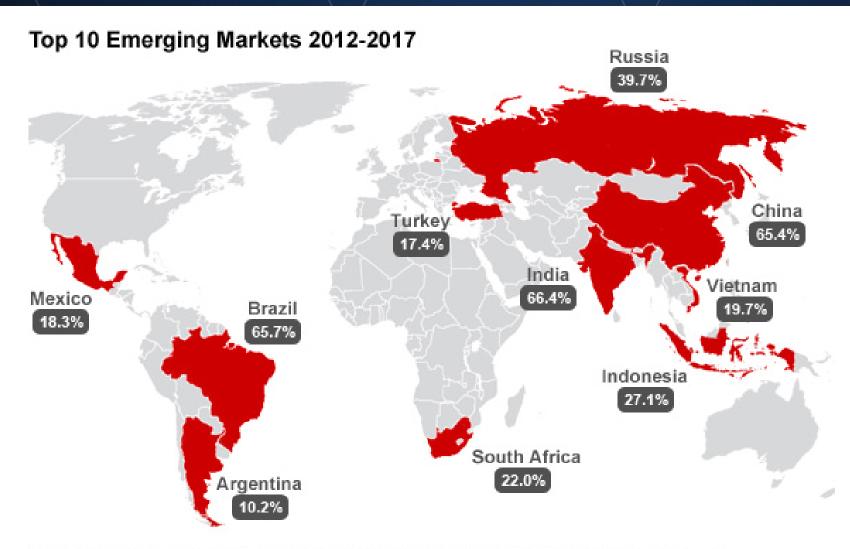

#### Unique Challenges

Source: Global Intelligence Alliance, Business Perspectives on Emerging Markets 2012-2017 Survey, Qn: Which are the top 5 Emerging Markets for your industry over the next 5 years? N=427