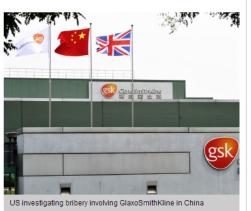

#### US investigating bribery involving GlaxoSmithKline in China

Allegations include bribery of doctors by company officials on the mainland

**Reuters in New York and London** 

US authorities are investigating British drugmaker GlaxoSmithlviolations of US anti-bribery laws in China after Chinese govern