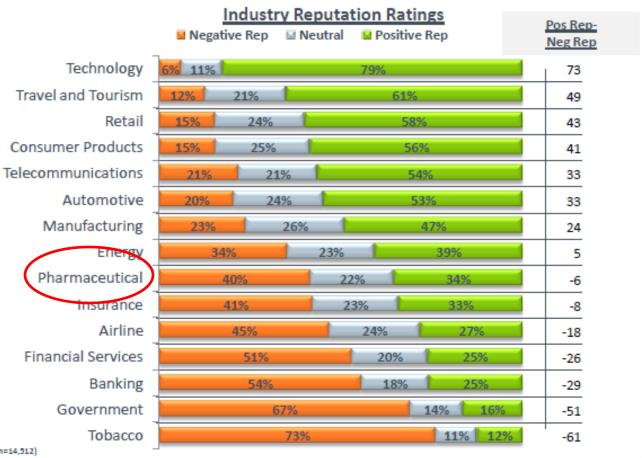

#### **Industry Context**

Base: General Public (n=14,512)

Q1314 For this question, we'd like you to think about industries in general. How would you rate the overall reputation of the following industries, where "1" means the industry has a "Very Bad" reputation and "7" means the industry has a "Very Good" reputation?

### **Industry Context**