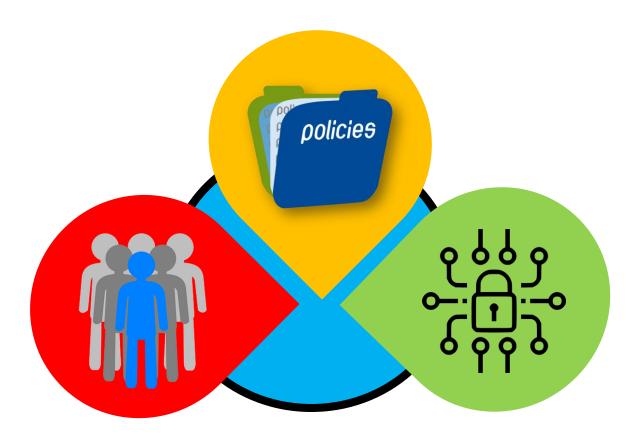

## Core business

An effective protective security regime relies on the successful coordination and integration of **physical**, **cyber** and **people** related security measures to keep critical assets secure. Centre for the Protection of National Infrastructure