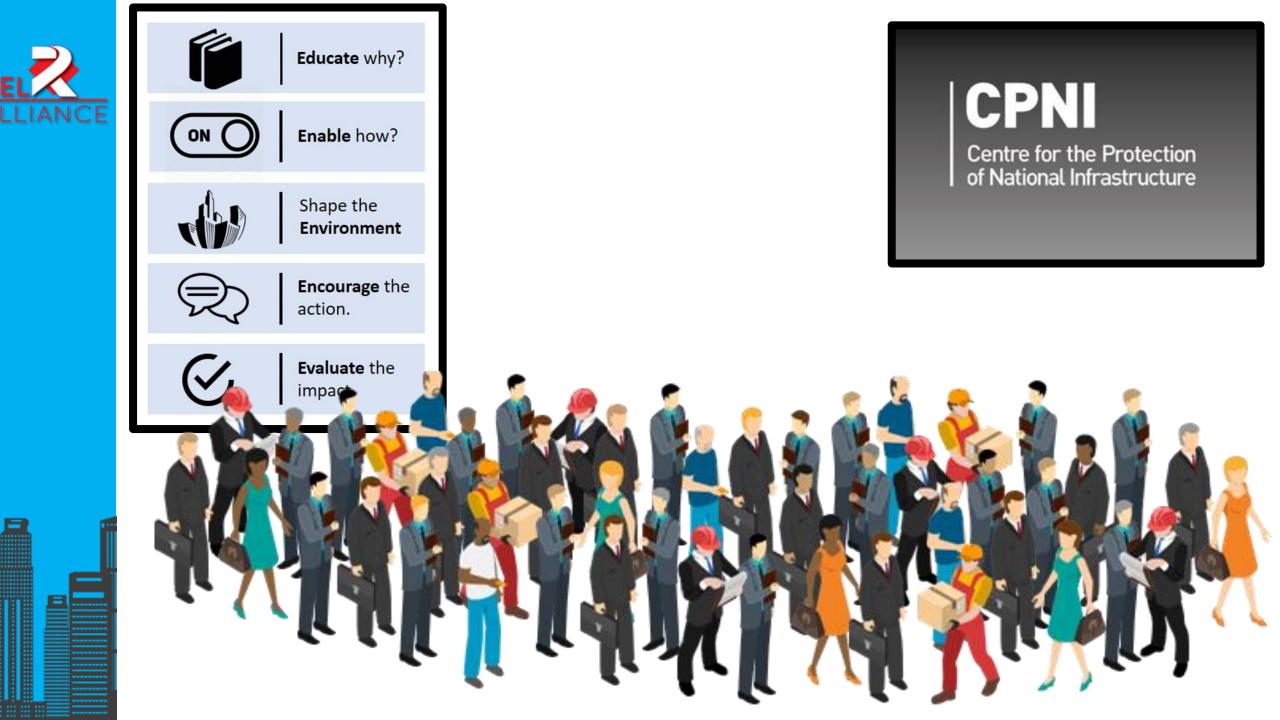

## Core business

An effective protective security regime relies on the successful coordination and integration of **physical**, **cyber** and **people** related security measures to keep critical assets secure. Centre for the Protection of National Infrastructure