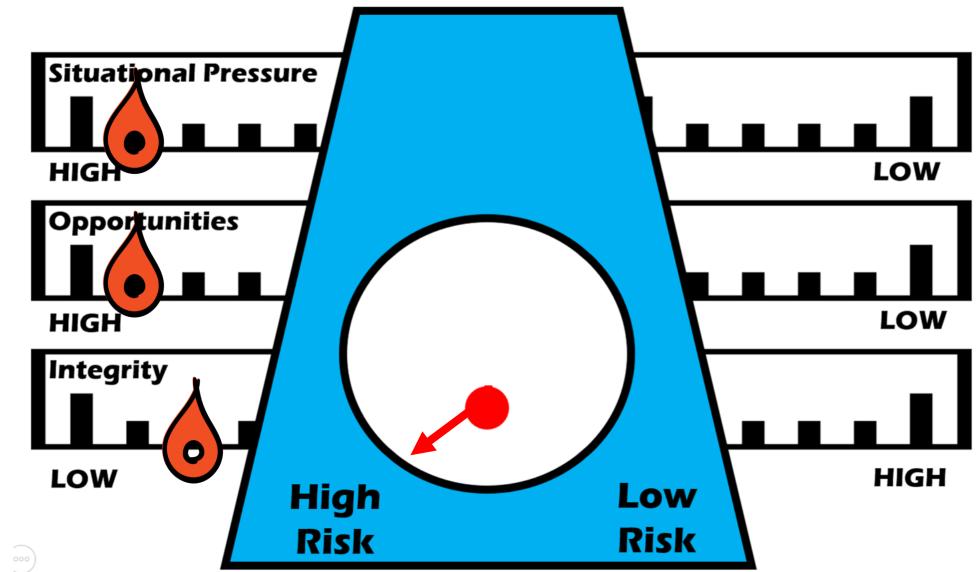

#### Integrity

**Question – Is unethical behaviour justifiable to achieve a business outcome?** 