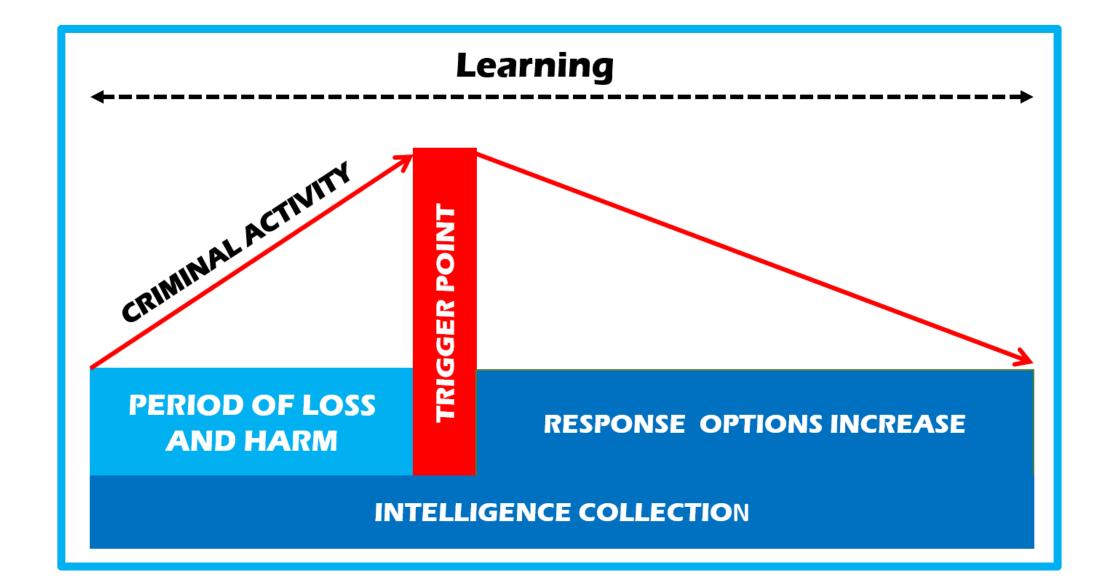

\ & & & \\ & & & \\ & & & \\ & & & \\ & & & \\ & & & \\ & & & \\ & & & \\ & & & \\ & & & \\ & & & \\ & & & \\ & & & \\ & & & & \\ & & & \\ & & & & \\ & & & & \\ & & & & \\ & & & & \\ & & & & \\ & & & & \\ & & & & \\ & & & & \\ & & & & \\ & & & & \\ & & & & \\ & & & & \\ & & & & \\ & & & & \\ & & & & \\ & & & & \\ & & & & \\ & & & & \\ & & & & \\ & & & & \\ & & & & \\ & & & & \\ & & & & \\ & & & & \\ & & & & \\ & & & & \\ & & & & \\ & & & & \\ & & & & \\ & & & & \\ & & & & \\ & & & & \\ & & & & \\ & & & & \\ & & & & & \\ & & & & \\ & & & & \\ & & & & & \\ & & & & & \\ & & & & & \\ & & & & & \\ & & & & & \\ & & & & & \\ & & & & & \\ & & & & & \\ & & & & & \\ & & & & & \\ &$

15<sup>th</sup> Global Fraud survey 2018















#### The reactive approach





#### The pro-active approach











#### **Investigation – Step 1**







#### **Investigation – Step 1**









#### **Investigation – Step 1**





FRAUDOPOLY



#### Square 2 – First line evaluation



### **Critical decisions**

Decisions made in circumstances which present a high level of **risk** and **uncertainty** 



#### The Problem • Facts Information What is known identifying what is needed System 1 response • Feelings Hunches Instinct intuition **Emotional response** System 2 response Issues Problems Difficulties **Rational response Informed response**

- Evidence based
- Verification focused
- Impartial evaluation

Validated decisions



#### **Square 2 – First line evaluation**



| s | STOP        | THINK - Don't rush into making a<br>critical decision    |
|---|-------------|--------------------