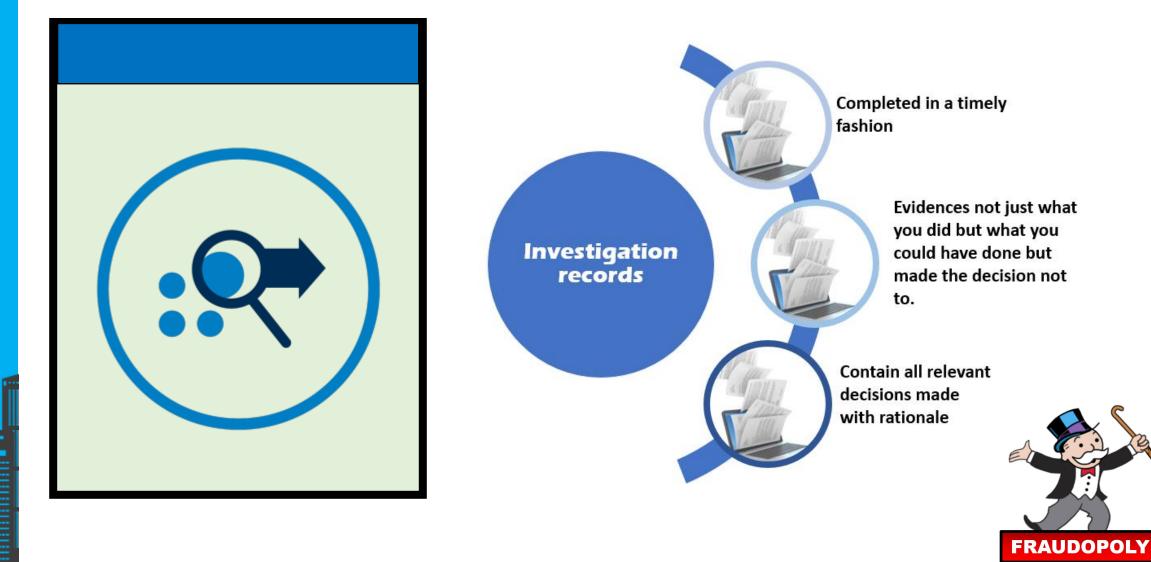

#### **Investigation plan -example**

| Investigation record                                     | Interviews                                                                                                                                                                                                                                                                                                                                                                                                                                                                                                                                                                                                                                                                                                                                                                                                                                                                                                                                                                                                                                                                                                                                                                                                                                                                                                                                                                                                                                                                                                                                                                                                                                                                                                                                                                                                                                                                                                                                                                                                                                                                                                                     | A primary source of information<br>will be from the recollection of<br>Individuals who have seen, heard<br>or otherwise perceived relevant                                                                                                                                                                                                                                                                                                                                                                                                                                                                                                                  |
|----------------------------------------------------------|--------------------------------------------------------------------------------------------------------------------------------------------------------------------------------------------------------------------------------------------------------------------------------------------------------------------------------------------------------------------------------------------------------------------------------------------------------------------------------------------------------------------------------------------------------------------------------------------------------------------------------------------------------------------------------------------------------------------------------------------------------------------------------------------------------------------------------------------------------------------------------------------------------------------------------------------------------------------------------------------------------------------------------------------------------------------------------------------------------------------------------------------------------------------------------------------------------------------------------------------------------------------------------------------------------------------------------------------------------------------------------------------------------------------------------------------------------------------------------------------------------------------------------------------------------------------------------------------------------------------------------------------------------------------------------------------------------------------------------------------------------------------------------------------------------------------------------------------------------------------------------------------------------------------------------------------------------------------------------------------------------------------------------------------------------------------------------------------------------------------------------|-------------------------------------------------------------------------------------------------------------------------------------------------------------------------------------------------------------------------------------------------------------------------------------------------------------------------------------------------------------------------------------------------------------------------------------------------------------------------------------------------------------------------------------------------------------------------------------------------------------------------------------------------------------|
| Action Action Allocated to: Date issued: Date completed: | Aims and objectives                                                                                                                                                                                                                                                                                                                                                                                                                                                                                                                                                                                                                                                                                                                                                                                                                                                                                                                                                                                                                                                                                                                                                                                                                                                                                                                                                                                                                                                                                                                                                                                                                                                                                                                                                                                                                                                                                                                                                                                                                                                                                                            | events.<br>There are many different ways in<br>which the accounts of different<br>individuals may be relevant to your<br>investigation. When recording the<br>account, it is critical that you<br>capture that person's own<br>uncontaminated account.<br>How you record a person's account                                                                                                                                                                                                                                                                                                                                                                 |
| Result                                                   | Location: Date/Time: D | <ul> <li>will depend on the circumstances<br/>of the person and the evidence<br/>they can provide. The prime<br/>consideration is to ensure the<br/>integrity of the recorded account.</li> <li>Electronically recorded interviews<br/>provide greater assurance as to the<br/>integrity of the account, but can be<br/>unwieldy and awkward to manage<br/>over the length of a protracted<br/>investigation process.</li> <li>The undertaking of interviews both<br/>formal and formal should be part<br/>of an overarching strategic plan. Al<br/>interviews should be planned and<br/>tactical working to identified aims<br/>and objectives.</li> </ul> |
| Allocated to: Date issued: Date completed:  Result       | Location: Date/Time: Outcome Outcome                                                                                                                                                                                                                                                                                                                                                                                                                                                                                                                                                                                                                                                                                                                                                                                                                                                                                                                                                                                                                                                                                                                                                                                                                                                                                                                                                                                                                                                                                                                                                                                                                                                                                                                                                                                                                                                                                                                                                                                                                                                                                           |                                                                                                                                                                                                                                                                                                                                                                                                                                                                                                                                                                                                                                                             |