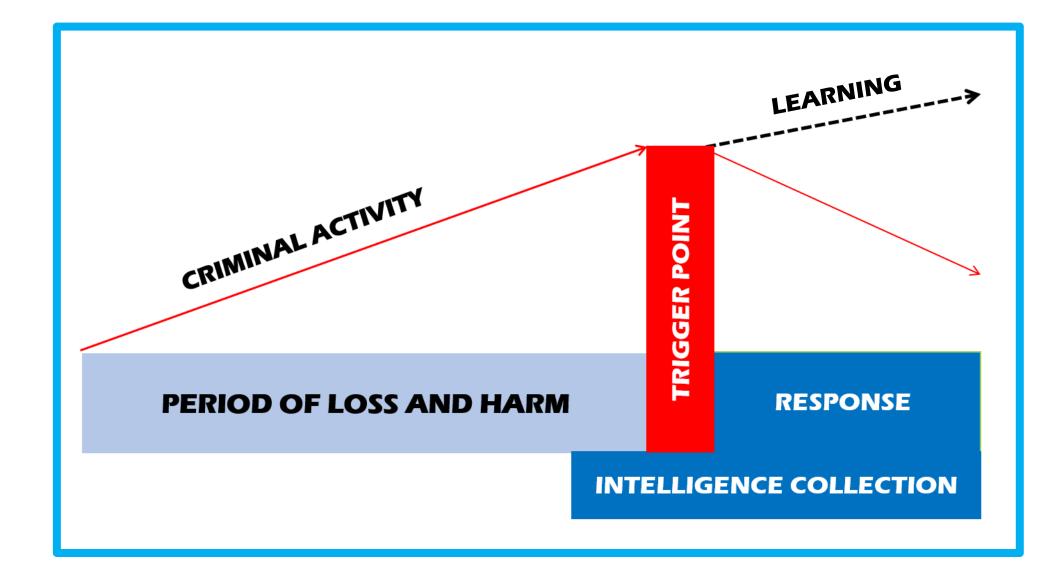

& & & \\ & & & \\ & & & \\ & & & \\ & & & \\ & & & \\ & & & \\ & & & \\ & & & \\ & & & \\ & & & \\ & & & \\ & & & \\ & & & \\ & & & \\ & & & \\ & & & \\ & & & & \\ & & & \\ & & & & \\ & & & & \\ & & & & \\ & & & & \\ & & & & \\ & & & & \\ & & & & \\ & & & & \\ & & & & \\ & & & & \\ & & & & \\ & & & & \\ & & & & \\ & & & & \\ & & & & \\ & & & & \\ & & & & \\ & & & & \\ & & & & \\ & & & & \\ & & & & \\ & & & & \\ & & & & \\ & & & & \\ & & & & \\ & & & & \\ & & & & \\ & & & & \\ & & & & \\ & & & & \\ & & & & \\ & & & & \\ & & & & \\ & & & & \\ & & & & & \\ & & & & \\ & & & & \\ & & & & & \\ & & & & & \\ & & & & & \\ & & & & & \\ & & & & & \\ & & & & & \\ & & & & & \\ & & & & & \\ & & & & & \\ & & & & & \\ &$

15<sup>th</sup> Global Fraud survey 2018















#### The reactive approach





#### The pro-active approach











#### **Investigation – Step 1**







#### **Investigation – Step 1**









#### **Investigation – Step 1**





FRAUDOPOLY



#### Square 2 – First line evaluation



### **Critical decisions**

Decisions made in circumstances which present a high level of **risk** and **uncertainty** 



#### The Problem • Facts Information What is known identifying what is needed System 1 response • Feelings Hunches Instinct intuition **Emotional response** System 2 response Issues Problems Difficulties **Rational response Informed response**

- Evidence based
- Verification focused
- Impartial evaluation

Validated decisions



#### **Square 2 – First line evaluation**



| s | STOP        | THINK - Don't rush into making a<br>critical decision    |
|---|