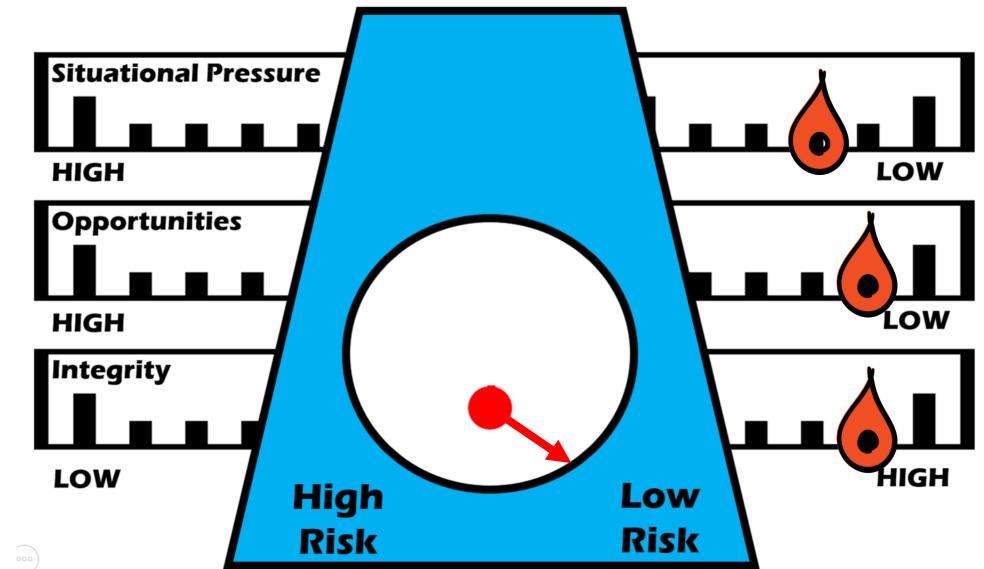

#### Integrity

**Question – Is unethical behaviour justifiable to achieve a business outcome?** 