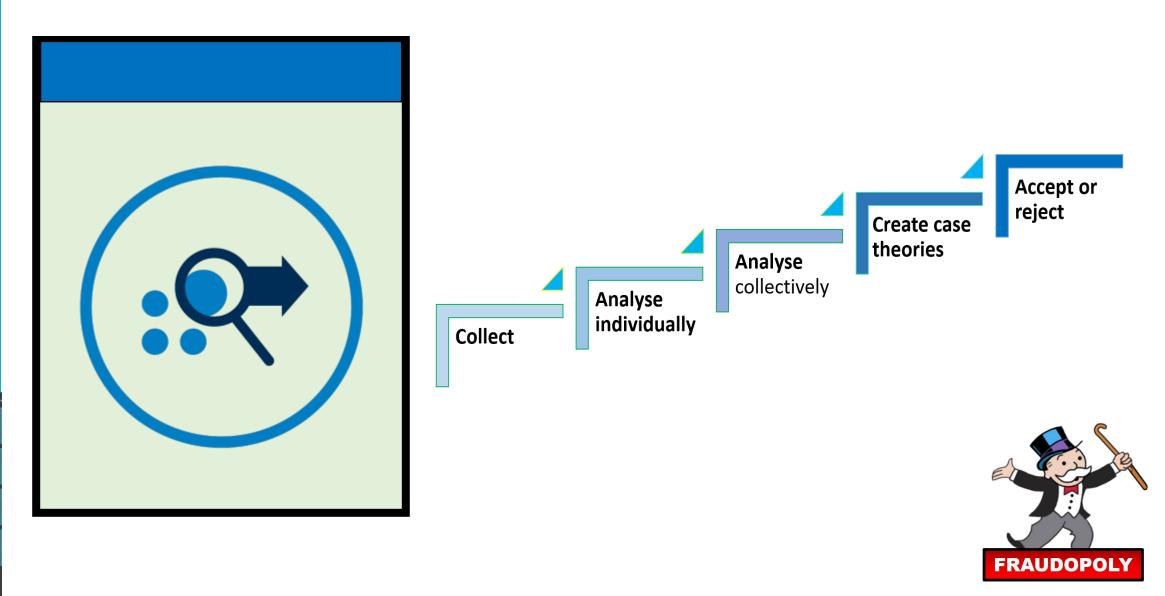

|                                                                                                                                                                                                                                                                                                                                                                                                                                                                                                                                                                                                                                                             |





#### Square 3/4 – Collect and Analysis





#### Square 3/4 – Collect and Analysis





#### **Square 5 – Predication**



## An Informed position

What do we now know? What do we know believe?

What is still unknown?