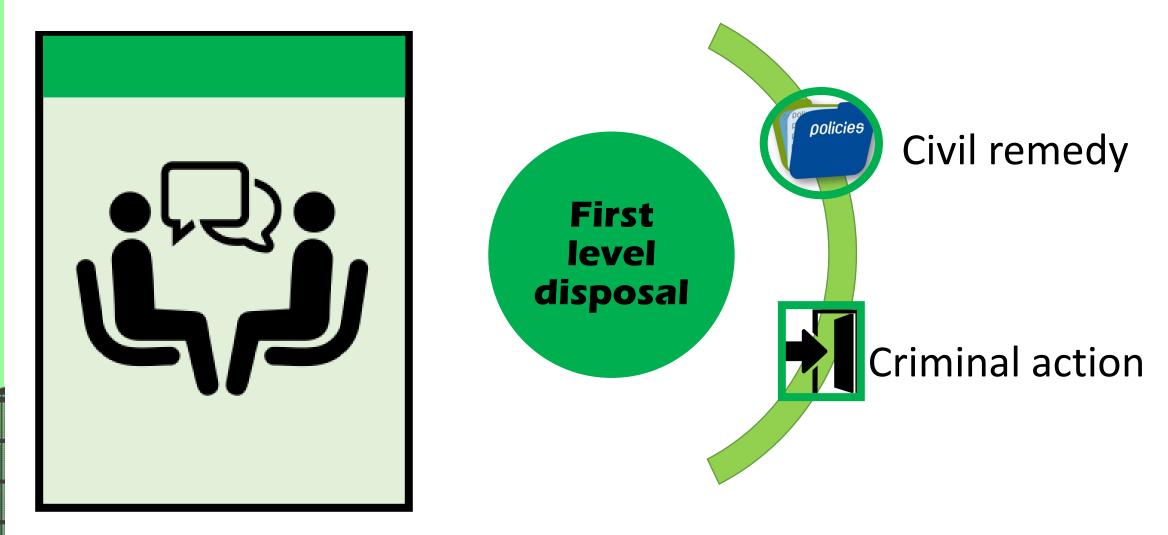

ccepted as true.

#### What is a fact?

In law, a question of **fact** (also known as a point of fact) is a question which must be answered by reference to **facts** and **evidence**, and **inferences** arising from those **facts**.

#### What is evidence?

Evidence in its broadest sense includes everything that is used to determine or demonstrate the truth of an assertion.

Evidence is source information which has been verified. The more its is verified the stronger it becomes.













#### **Square 8– Interviews**



"Interviews represent the most basic and human element of any investigation.

Diligent interviewers constantly search for a complete and truthful telling of events".





## **Square 9– Finalisation**





# **Square 9– Finalisation**





# **Square 9– Finalisation**





# Square 10– Learning





FRAUDOPOLY



## Square 10– Learning





Who/what were the principal enablers that allowed this event to be perpetrated?

Who else could be at risk from this or a similar event?

What could have been done to remove or reduce the risk from this event?

How can the lessons learnt be used to prevent others from becoming a victim of a similar event?