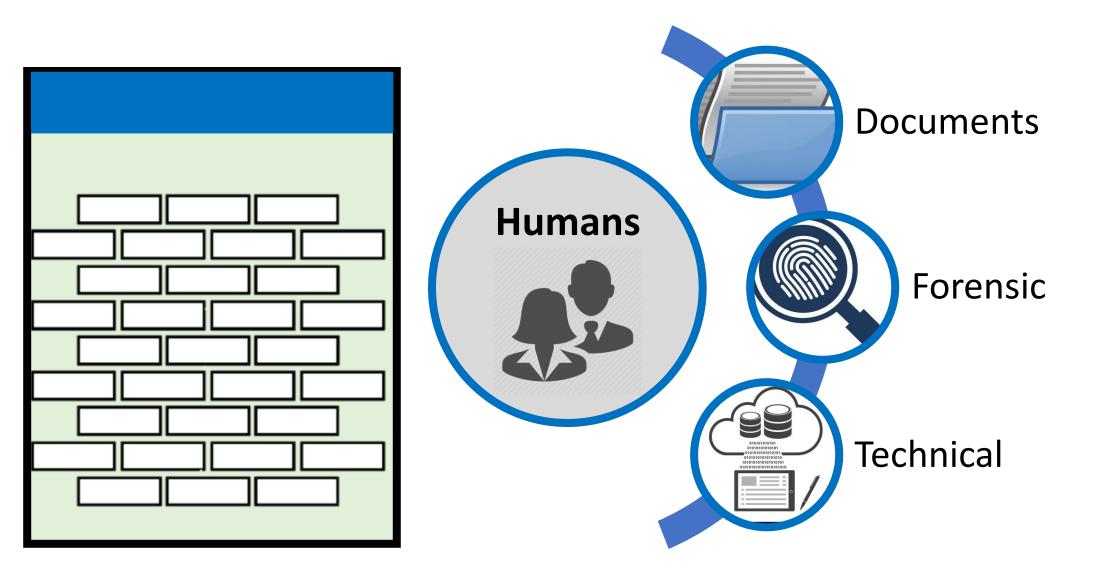

# **Evidence integrity**

Creating a chain of evidence which protects and preserves the integrity of documents and other tangible objects.