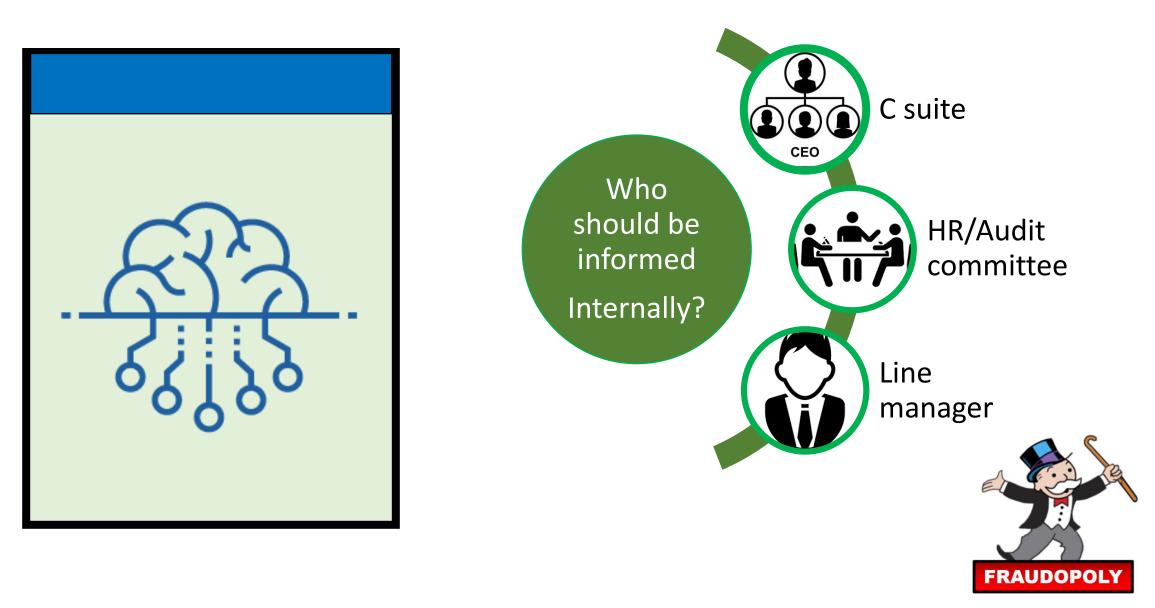

## Square 10– Learning

Who/what were the principal enablers that allowed this event to be perpetrated?

Who else could be at risk from this or a similar event?

What could have been done to remove or reduce the risk from this event?

How can the lessons learnt be used to prevent others from becoming a victim of a similar event?