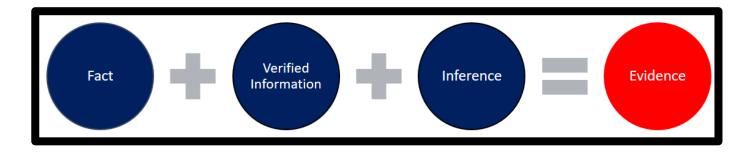

#### What is a fact?

In law, a question of **fact** (also known as a point of fact) is a question which must be answered by reference to **facts** and **evidence**, and **inferences** arising from those **facts**.

#### What is evidence?

Evidence in its broadest sense includes everything that is used to determine or demonstrate the truth of an assertion.

Evidence is source information which has been verified. The more its is verified the stronger it becomes.