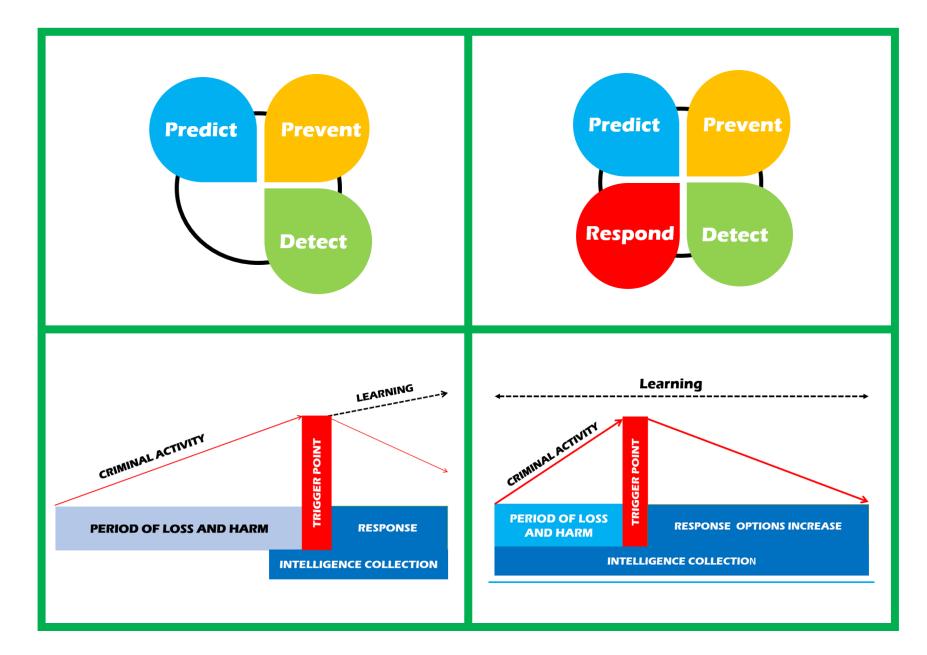

# Square 10– Learning

FRAUDOPOLY

## Square 10– Learning

Who/what were the principal enablers that allowed this event to be perpetrated?

Who else could be at risk from this or a similar event?

What could have been done to remove or reduce the risk from this event?

How can the lessons learnt be used to prevent others from becoming a victim of a similar event?