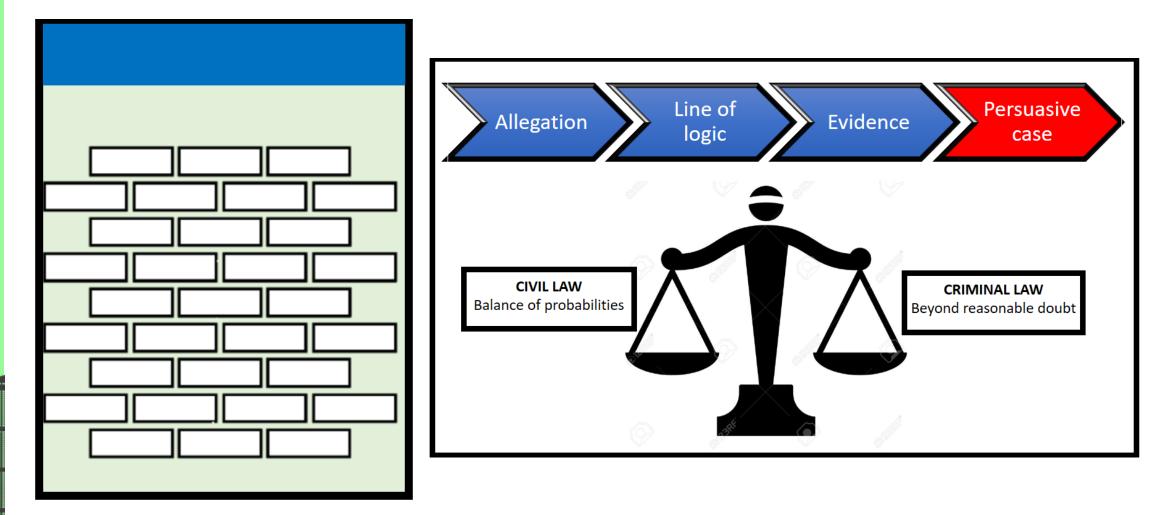

#### **Standards of proof**

Points to prove,

Policy and procedure Disciplinary procedures Civil process Criminal law

PROBABLE

REASONABLE

REASONALBLE DOUBT