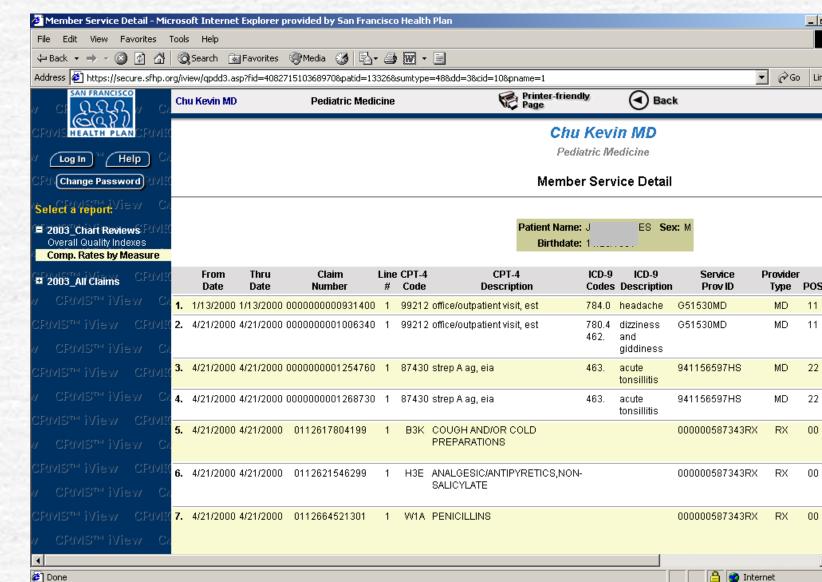

enrollment allowed, and had at least one comprehensive adolescent well-care visit with a primary care practitioner or an obstetrician/gynecologist during 2003.

# Get Doctors' Attention

- Needs to be in person with food
- Show comparison to peer group

# Get Doctors' Engagement

- Provider Level Data
- In person with food
- Wait for their questions
  - Were do these data come from?
  - Who decides on these measures?
  - What is the target?/ Where should I be performing?

# Get 'm hungry for the detail

- Wait for their objections
  - This can't be right!
  - I know I do better than this!
  - How do you know these are my patients!
  - Your data must be wrong!
- Objections = Curiosity = Hooked



#### Measure Overview Screen



#### Drilldown on Names



#### Drilldown to Claim level data



### Will Docs buy this?

- They are scientists; interested in the facts
- "I'll get back to you on that,"
- You can say: "Let's take a look...
- Transparency creates credibility
- Their curiosity will lead them to more questions
- They start owning the problem and the solution

#### Incentives get you in the door, Personalized look at data gets you more...

- Attention
- Engagement
  - Interest
  - Hooked
- Understanding of Measure
  - (HEDIS specs)



# Transparent Data is key

- Motivation to change
- Confidence in ability to change (empowered)
- Ideas for potential solutions
- Tools to carry out solutions



#### Incentives get it off the ground

- Convert to immunization registry
- Call members in for well visits
- Scan billing system to count well baby visits

But who is going to pa