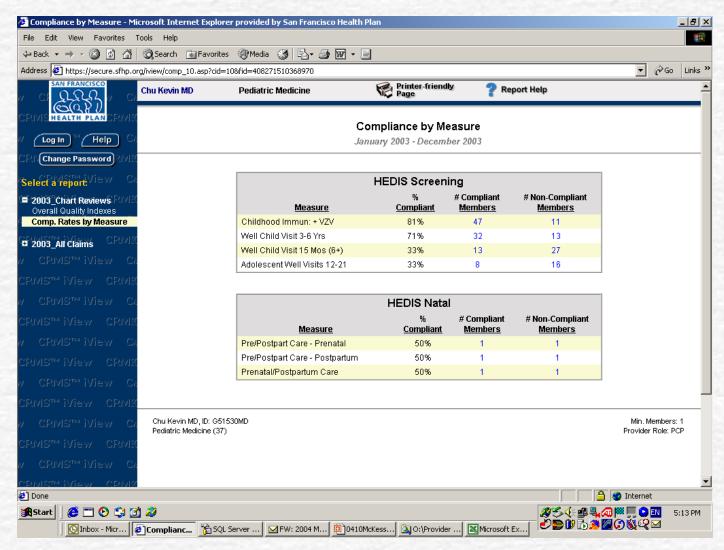

led with the health plan for all of 2003 with a one-month gap in enrollment allowed, and had at least one comprehensive adolescent well-care visit with a primary care practitioner or an obstetrician/gynecologist during 2003.

# Get Doctors' Attention

- Needs to be in person with food
- Show comparison to peer group

# Get Doctors' Engagement

- Provider Level Data
- In person with food
- Wait for their questions
  - Were do these data come from?
  - Who decides on these measures?
  - What is the target?/ Where should I be performing?

# Get 'm hungry for the detail

- Wait for their objections
  - This can't be right!
  - I know I do better than this!
  - How do you know these are my patients!
  - Your data must be wrong!
- Objections = Curiosity = Hooked



#### Measure Overview Screen



#### Drilldown on Names



#### Drilldown to Claim level data



### Will Docs buy this?

- They are scientists; interested in the facts
- "I'll get back to you on that,"
- You can say: "Let's take a look...
- Transparency creates credibility
- Their curiosity will lead them to more questions
- They start owning the problem and the solution

#### Incentives get you in the door, Personalized look at data gets you more...

- Attention
- Engagement
  - Interest
  - Hooked
- Understanding of Measure
  - (HEDIS specs)



# Transparent Data is key

- Motivation to change
- Confidence in ability to change (empowered)
- Ideas for potential solutions
- Tools to carry out solutions



#### Incentives get it off the ground

- Convert to immunization registry
- Call members in for well visits
- Scan