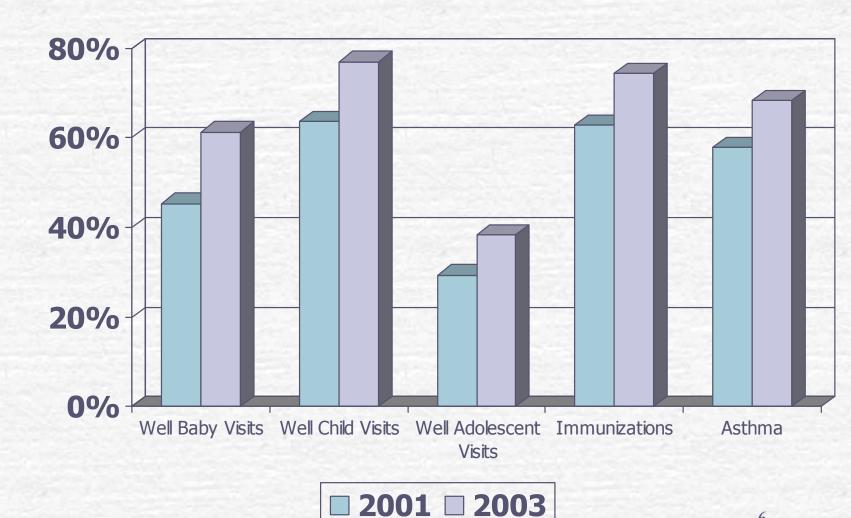

ss Case for IT Investment

#### The Medi-Cal Side

Health Care Information Technology 2004 November 18, 2004

Michael van Duren, MD, MBA Chief Medical Officer, San Francisco Health Plan

### Few Medical Groups

- City or County Health Department
- Community Clinic (FQHC)
- Solo office, often ethnic
- University



#### Level of Incentives

#### Health Plan

 Purchaser (State) will award members based on highest HEDIS scores

#### Individual Providers

- LI Rewarding Results
- Aggregate Performance Bonuses
- Single Case Bounties

#### Investment in IT at Plan Level

- Data Warehouse
- Developers
- Analysts
- Performance Reporting Products
- Data Collection FTEs
- Provider Relations Staff
- Data Driven Culture

#### Investment in IT at Provider Level

None



## Yet, improvement is huge...



#### P4P Does Work for Providers

- Now eager to discuss quality
- Interested in feedback about their performance
- Implementing new projects
- Asking for help

#### How to Incentivise Providers

Announcing program is not enough

Must be very customized delivery

#### Member Reminder



#### Prevent Childhood Diseases

Have your child vaccinated at 6, 12, 15, and 18 months

Prevenga Las Enfermedades De La Niñez

vacune a su niño a los 6, 12, 15, y 18 meses

預防兒童疾病。應為您的孩子在 6, 12, 15及18個月大時接受免疫注射。

Hãy phòng ngừa bệnh truyền nhiễm nhi đồng. Cho con em của quý vị chích ngừa khi vừa lên 6, 12,15 và 18 thán

#### Member incentive





We're happy that your child is one year older!
To celebrate, here's a very special present.

# A FREE \$15 Gift Certificate to Toys" A" Us!

#### To claim your