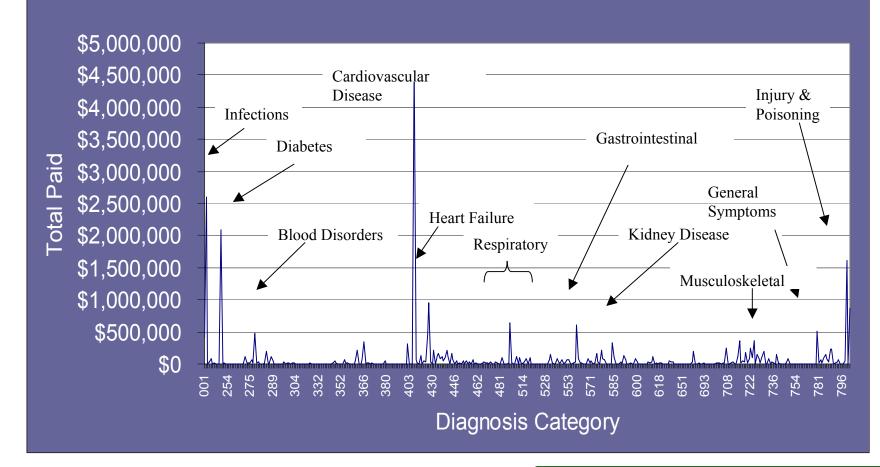

ers work with participants to close the gaps
- Creates alerts to send to the participants' MDs or disease managers based on identified urgent gaps
- Provides appropriate content for teaching, support, and coaching

#### The IT to support AIM

- Prioritizes major cost drivers (gaps in care)
- Profiles and assigns score for each prospect
- Develops a prioritized action plan
- Creates alerts to send to the participants' MDs or disease managers based on identified urgent gaps
- Provides appropriate content for teaching, support, and coaching

## A model like this: Organization and prioritization of vast amounts of data



## Added to one like this: A continuously updated profile



Each disease (and individual) has a profile of what drives cost

#### Diabetes Claims Spectrograph<sup>TM</sup>



# There are dozens of clinical indicators that need to be monitired

| Indicators                           | DM | CHF | COPD | CAD | ASTHMA  |
|--------------------------------------|----|-----|------|-----|---------|
| Hospitalization                      | Х  | X   | X    | Х   | X       |
| ED visits                            | Х  | X   | X    | Х   | X       |
| Office visits                        | Х  | X   | X    | Х   | X       |
| HTN/Blood Pressure                   | Х  | X   | X    | Х   |         |
| Flu                                  | Х  | X   | X    | Х   | X       |
| Pneumovac                            | Х  | X   | X    | Х   | >64 yrs |
| Smoking                              | Х  | Х   | Х    | Х   | X       |
| LDLc                                 | Х  | Х   |