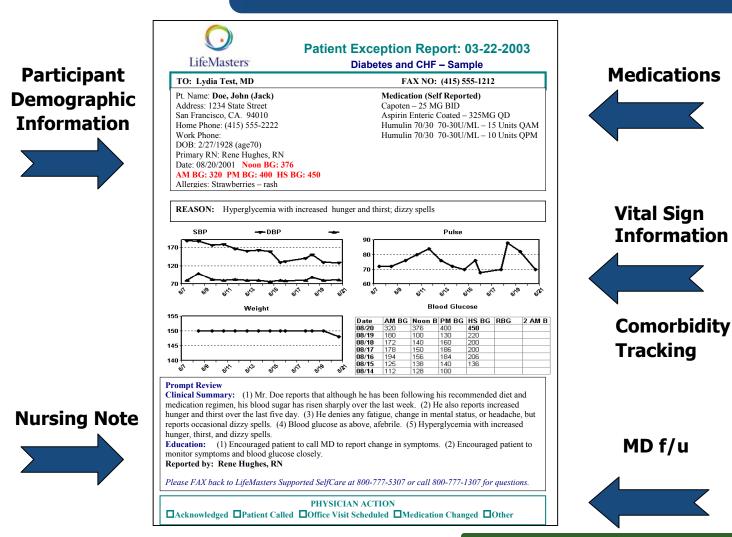

## Profiling: The Active Intervention Model

Continuously collect and analyze all available relevant data about the people in the target population

Identify and score each individual in the population based on how their clinical, healthcare utilization, and psychosocial risk factors compare with the evidencebased standard of care (i.e., how large is the gap?)

DM clinical staff works with a profile of each program participant including a rank ordered "problem list" to help them focus on the issues most likely to have a near term positive impact on the participant's health

Alerts the participant's personal physician of actionable changes in their patient's condition

Constantly updates the individual program participant's score based on information we receive on progress they've made or new problems they encounter