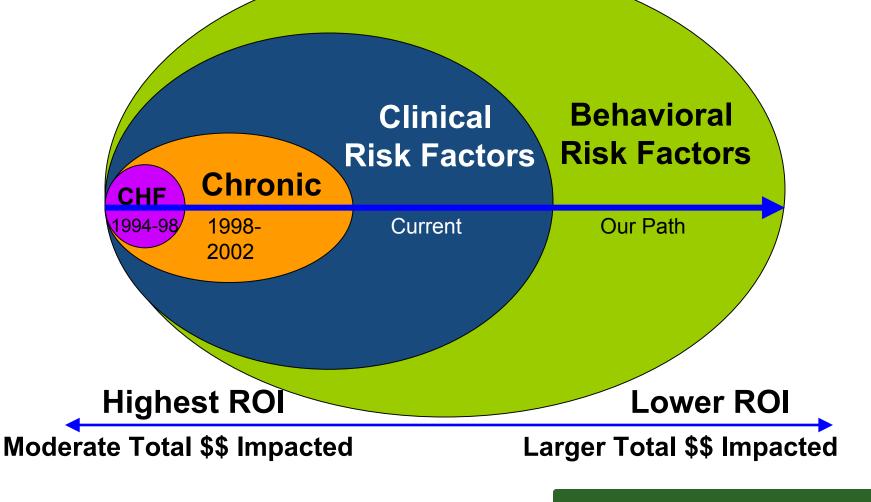

# The Holy Grail: Changing behavior to prevent disease

# Clinical Behavioral Risk Factors Risk Factors 994-98 1998-2002 Current Our Future

All of the above plus more real time two way remote interaction between pts., disease managers, and MDs (e.g. interactive TV, implantable devices, PDAs, cell phones, other wireless technologies)