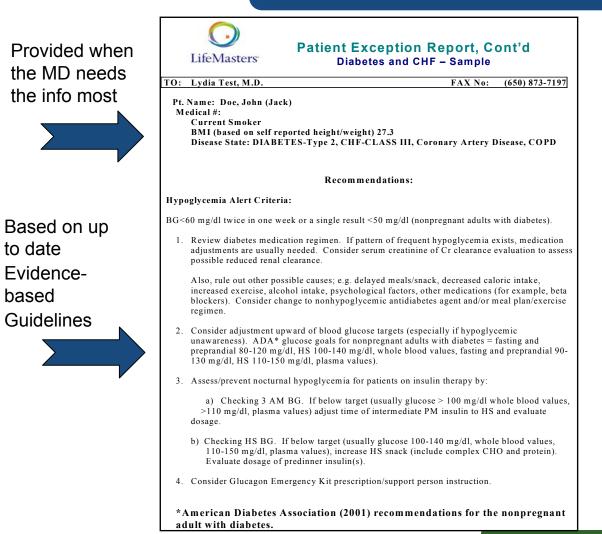

Alerts the participant's personal physician of actionable changes in their patient's condition

Constantly updates the individual program participant's score based on information we receive on progress they've made or new problems they encounter

#### The IT to support AIM

- Categorizes, assigns value to, and prioritizes major cost drivers and best practices based on an extensive review of evidencebased best practices, clinical literature, and claims analysis
- Rank orders clinical indicators by their contribution to cost and quality
- Develops an individual profile and score for each program prospect based on the identified gaps in the standard of care
- Develops a prioritized action plan to help disease managers work with participants to close the gaps
- Creates alerts to send to the participants' MDs or disease managers based on identified urgent gaps
- Provides appropriate content for teaching, support, and coaching

#### The IT to support AIM

- Prioritizes major cost drivers (gaps in care)
- Profiles and assigns score for each prospect
- Develops a prioritized action plan
- Creates alerts to send to the participants' MDs or disease managers based on identified urgent gaps
- Provides appropriate content for teaching, support, and coaching