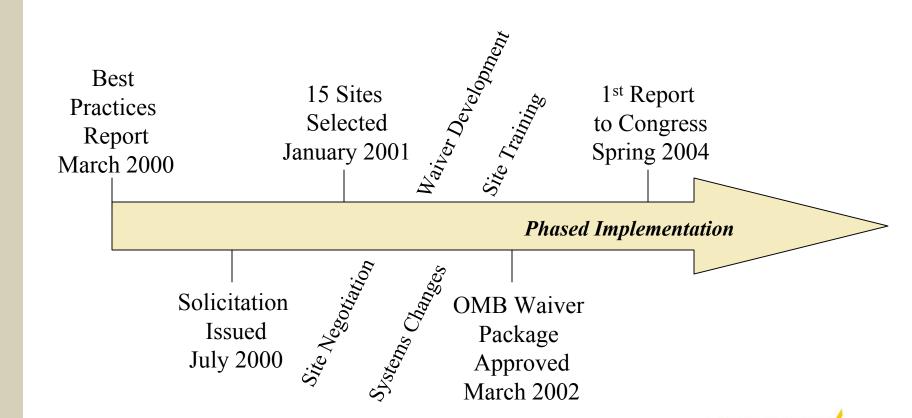

# Medicare Coordinated Care Demonstration

John Pilotte, Research Analyst
Office of Research, Development, and Information
Third National Disease Management Summit
May 13, 2003



### MCCD Overview

- **BBA** 1997 Mandated
- Evaluate Care Coordination Models That Improve Quality of Services Provided to Chronically III Beneficiaries & Reduce Medicare Expenditures
- Budget Neutral
- Report to Congress



## Report To Congress

- Statutorily Required
- Biennial Upon Implementation
- Evaluation of....
  - Cost Effectiveness
  - Quality of Health Care Services
  - Beneficiary and Provider Satisfaction
- If Successful, Secretary...
  - Continue Projects
  - Expand Projects
  - Implement Beneficial Components



## MCCD Milestones



### Site Characteristics

- 14 States and Washington, D.C.
  - Urban, Rural Mix
- 3 15 Sites
  - 10 Provider Based & 3 Commercial Vendors
  - 1 Joint Venture & 1 Retirement Community Site
- Various Chronic Conditions
- Range of Interventions
  - Case Management, Disease Management
  - Patient/Provider Education, Rx Management
  - Technology, Rx Drug Coverage



## Study Design

- Randomized Study
  - Treatment Group
  - Control Group
  - Informed Consent Required
- 343 Minimum Treatment Group Enrollment
- Enrolled to Date
  - 10,000 in Treatment & Control Groups







# **Enrollment Progressing Across Sites**





#### **Observations**

- Operations vs. Research
- All Health Care Is Local
- Enrollment Challenges
  - Beneficiary & Provider Outreach
- Medicare FFS System Learning Curve