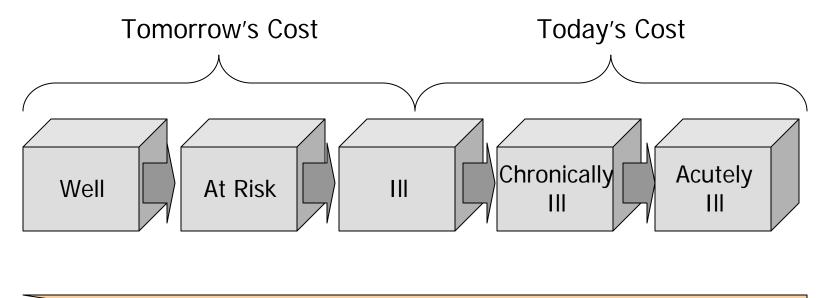

#### The move to total population health management

**Bending the Cost Curve** 

**Reducing Costs** 

#### Biometric & lab data enables the move left