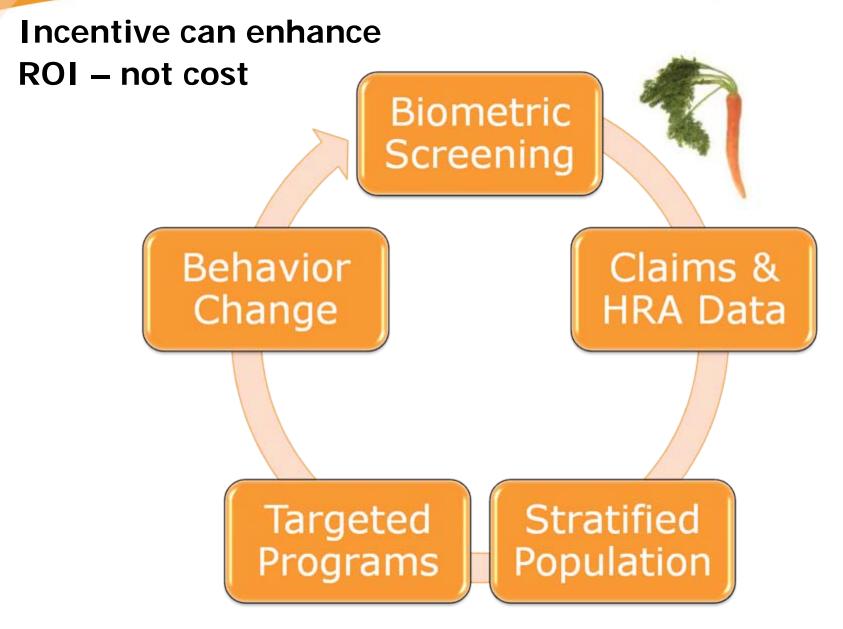

#### All too often the engage-able moment is missed

Only when screenings are integrated into the overall process can you capitalize on the engage-able moment

ROI