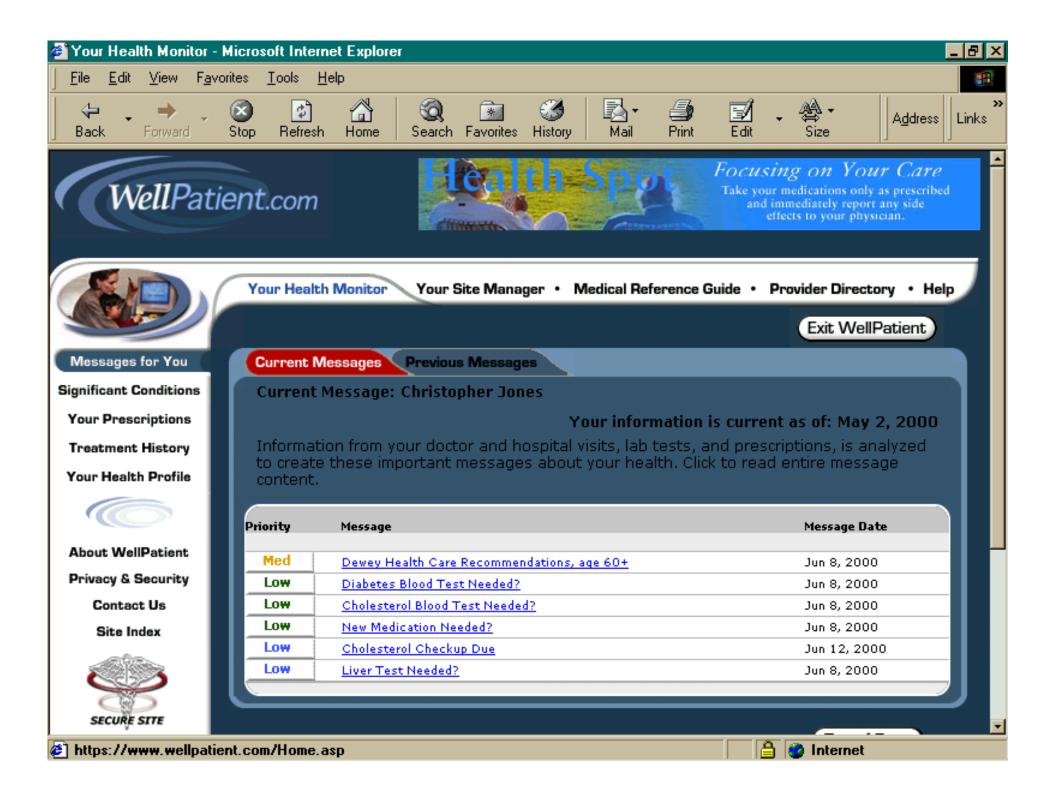

## The Empowered Member:

> I can access my treatment history
> I receive messages about key issues
> I am able to learn about my care
> I have resources to work with my Doctor
> I can make better informed decisions

This is <u>MY</u> health, I need to understand, I need to participate in decisions.

Internet

| 🗉 Your Health Monitor - Microsoft Internet Explorer               |                                                                                                                                                                                                                                                                    |                                                                                                                                                                                                                                                                                                                                                                                                                                                                                                                                                                                                                                                                                                                                                                                                                                                                                                                                                                                                                                                                                                                                                                                                                                                                                                                                                                                                                                                                                                                                                                                                 |  |  |  |  |  |
|-------------------------------------------------------------------|--------------------------------------------------------------------------------------------------------------------------------------------------------------------------------------------------------------------------------------------------------------------|-------------------------------------------------------------------------------------------------------------------------------------------------------------------------------------------------------------------------------------------------------------------------------------------------------------------------------------------------------------------------------------------------------------------------------------------------------------------------------------------------------------------------------------------------------------------------------------------------------------------------------------------------------------------------------------------------------------------------------------------------------------------------------------------------------------------------------------------------------------------------------------------------------------------------------------------------------------------------------------------------------------------------------------------------------------------------------------------------------------------------------------------------------------------------------------------------------------------------------------------------------------------------------------------------------------------------------------------------------------------------------------------------------------------------------------------------------------------------------------------------------------------------------------------------------------------------------------------------|--|--|--|--|--|
| <u>File Edit ⊻iew Favorites</u>                                   |                                                                                                                                                                                                                                                                    | 😨 🐼 🖾 - 🍠 🗹 - 🆓 - Address Links                                                                                                                                                                                                                                                                                                                                                                                                                                                                                                                                                                                                                                                                                                                                                                                                                                                                                                                                                                                                                                                                                                                                                                                                                                                                                                                                                                                                                                                                                                                                                                 |  |  |  |  |  |
| Back Forward Stop                                                 |                                                                                                                                                                                                                                                                    | Image: Search Favorites     Image: Search Favorites |  |  |  |  |  |
| Contact Your Clinician - Microsoft Internet Explorer              |                                                                                                                                                                                                                                                                    |                                                                                                                                                                                                                                                                                                                                                                                                                                                                                                                                                                                                                                                                                                                                                                                                                                                                                                                                                                                                                                                                                                                                                                                                                                                                                                                                                                                                                                                                                                                                                                                                 |  |  |  |  |  |
| WellPatien                                                        |                                                                                                                                                                                                                                                                    | VellPatient.com Q-Note<br>questions / quick requests / quality care                                                                                                                                                                                                                                                                                                                                                                                                                                                                                                                                                                                                                                                                                                                                                                                                                                                                                                                                                                                                                                                                                                                                                                                                                                                                                                                                                                                                                                                                                                                             |  |  |  |  |  |
|                                                                   | send<br>sect<br>Con<br>page                                                                                                                                                                                                                                        | Below is the information that will be sent to your physician after you click the send button. If you do n<br>send this message, click on the "Do Nothing" button and your message will remain in the Messages For 1<br>section. The checkboxes at the bottom of the page have been completed with information taken from '<br>Contact Information within Your Site Manager section. Remember to click in the checkboxes at the bot<br>page to tell your doctor how to contact you. E-mail should not be your only contact method unless you a<br>your doctor uses that method to communicate with you; please indicate phone numbers also.                                                                                                                                                                                                                                                                                                                                                                                                                                                                                                                                                                                                                                                                                                                                                                                                                                                                                                                                                      |  |  |  |  |  |
| Significant Conditions<br>Your Prescriptions<br>Treatment History | Current Messo To:<br>Fro<br>Res<br>Information fro                                                                                                                                                                                                                 | : Brian A Haley<br>om: Christopher Jones Date of Birth: Jun 4, 1921<br>: Cholesterol Checkup Due                                                                                                                                                                                                                                                                                                                                                                                                                                                                                                                                                                                                                                                                                                                                                                                                                                                                                                                                                                                                                                                                                                                                                                                                                                                                                                                                                                                                                                                                                                |  |  |  |  |  |
| Your Health Profile                                               | to create thes<br>content.<br>Message:<br>Pharmacy records show that you are taking [drug name] to lower your<br>recommend that anyone taking cholesterol-lowering medications on a lo<br>seen by a doctor 3 times a year. During these visits you and your doctor |                                                                                                                                                                                                                                                                                                                                                                                                                                                                                                                                                                                                                                                                                                                                                                                                                                                                                                                                                                                                                                                                                                                                                                                                                                                                                                                                                                                                                                                                                                                                                                                                 |  |  |  |  |  |
| About WellPatient Privacy & Security                              | Low Dial I W                                                                                                                                                                                                                                                       | nave responded to the above message in this manner:<br>vould like to schedule an office visit. Please tell my doctor                                                                                                                                                                                                                                                                                                                                                                                                                                                                                                                                                                                                                                                                                                                                                                                                                                                                                                                                                                                                                                                                                                                                                                                                                                                                                                                                                                                                                                                                            |  |  |  |  |  |
| Contact Us<br>Site Index                                          | Low <u>Cho</u><br>Low <u>Live</u>                                                                                                                                                                                                                                  | Phone (555-775-4322), Anytime<br>Phone (555-775-4322), Weekends                                                                                                                                                                                                                                                                                                                                                                                                                                                                                                                                                                                                                                                                                                                                                                                                                                                                                                                                                                                                                                                                                                                                                                                                                                                                                                                                                                                                                                                                                                                                 |  |  |  |  |  |
| SECURE SITE                                                       |                                                                                                                                                                                                                                                                    | Other Send Do Nothing                                                                                                                                                                                                                                                                                                                                                                                                                                                                                                                                                                                                                                                                                                                                                                                                                                                                                                                                                                                                                                                                                                                                                                                                                                                                                                                                                                                                                                                                                                                                                                           |  |  |  |  |  |