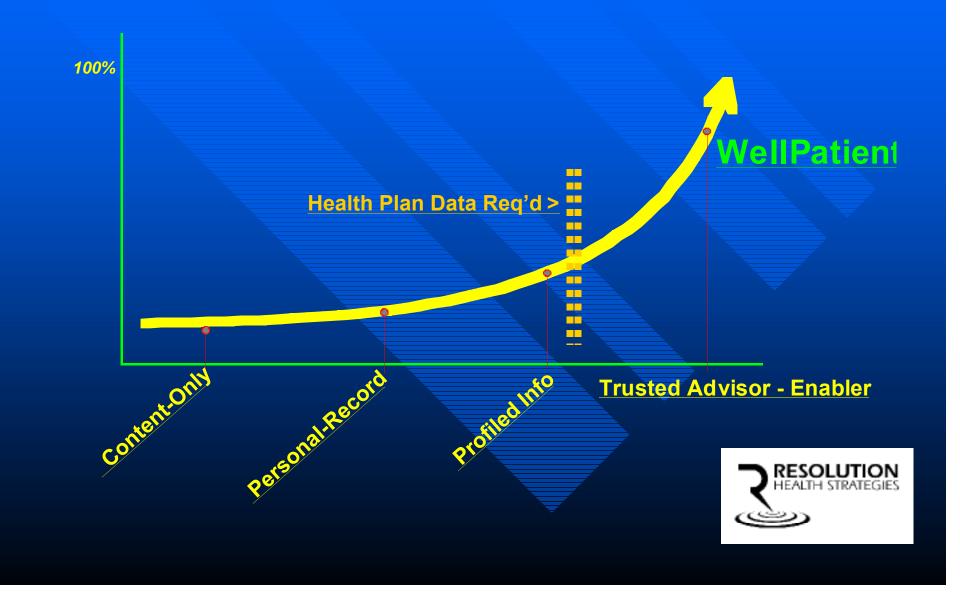

## A New Service - Extraordinary Value

Key Services ----

On-Line Treatment History + Added info
 Alert Messages about Treatment Issues
 Communication Channel to Physicians
 Personalized Health Navigator / Mediator

## Health Navigator / Cyber-Mediation

Bringing together a User whose Treatment Profile indicates specific needs and prior choices...

-- with --

Programs, Services and Products that address those Needs and can be Enhancements or Alternatives.

Absolutely Private & Confidential Role: Trusted Personal Advisor Firewall protected site Privacy Statement on every Page Entry only by User-selected Password Access to data controlled by User No revealing "cookies"