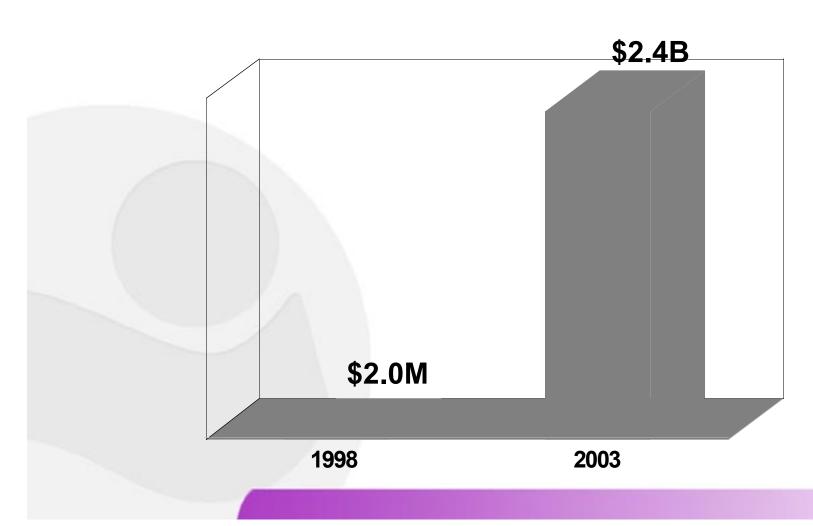

# Growth in Online Health Spending

## **Online Health Spending**

Figure II.6: Online Prescription Drug Shopping (in millions) \$1,200 | 2.0% \$1,000 1.5% \$600 \$600 1.0% \$400 Q.**6%** 200 \$O 0.0% 1295 2003 1900 2000 2001 2002 drugstore.com