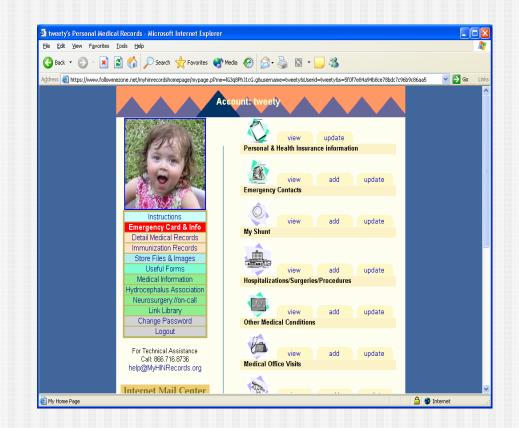

# **MyHIN Records**

- First condition specific PHR
- Developed with provider & industry input
- Shunt type
- Dates of operations
- Neurosurgeons

# MyHIN Records

- Stores:
- Patient identification
- Insurance information
- Emergency contacts
- Primary care doctor
- Emergency card
- Information

# **MyHIN Records**

Stores:

- Baseline images
- Capacity to store multiple images for comparison
- Vital for diagnosing shunt malfunctions