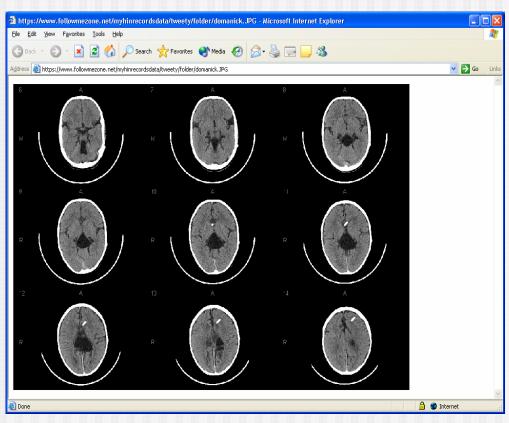

# **MyHIN Records**

Stores:

- Baseline images
- Capacity to store multiple images for comparison
- Vital for diagnosing shunt malfunctions