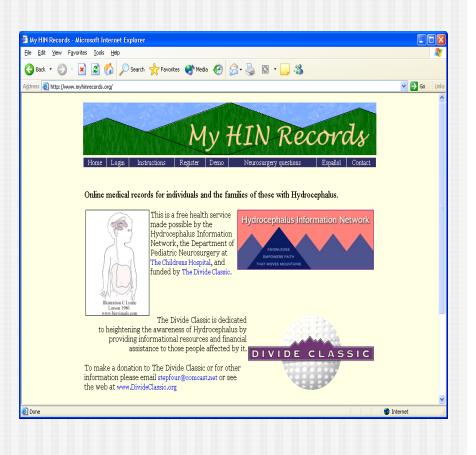

### **2000-2003**

- Consumer portal for information storage
- **2004-2007** 
  - Access to PHR by Clinicians (with permission)
- **2007**-
  - Health Information Exchange

MyHIN Records – A PHR specifically designed for hydrocephalus

- Shunted hydrocephalus is a high cost, chronic medical condition affecting 1 in 500 children
- Approximately 40,000 shunt surgeries are performed in the U.S. each year
- Access to Medical Records specifically shunted brain anatomy, type of shunt hardware — is essential for timely management of shunt emergencies