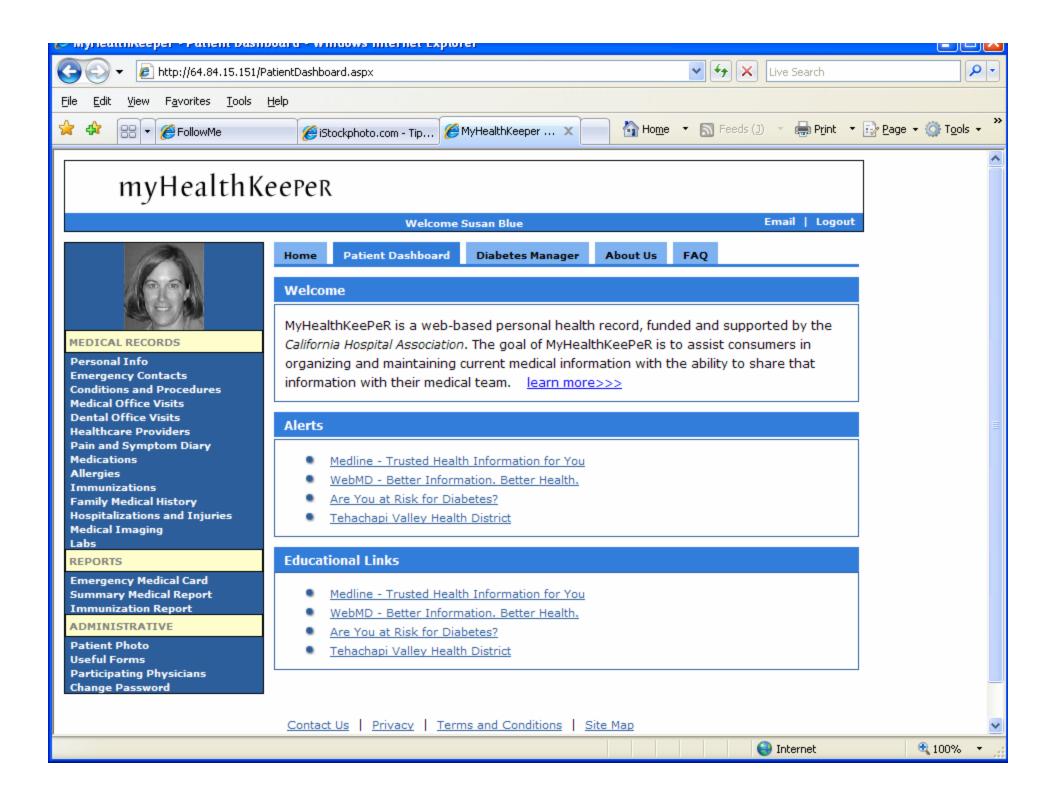

# MyHealthKeeper

- PHR with diabetes module
- Developed for Tehachapi Hospital District
- Funded through grant from Agency for Health Care Research and Quality (AHRQ)
- Goals
  - Promoting disease management tool for people with diabetes
  - Health Information Technology Exposure
  - Link with Health Information Exchange -EKCITA

## MyHealthKeeper

- Developed by using feedback from consumers and providers
- Encourages patients to be actively involved
- Promotes patient doctor partnership"

|                                                                                                                                                                                   | ager - Windows Internet Explorer                                                                                                                                                                                                                                                                                                                                                                             |                                            |                 |
|-----------------------------------------------------------------------------------------------------------------------------------------------------------------------------------|--------------------------------------------------------------------------------------------------------------------------------------------------------------------------------------------------------------------------------------------------------------------------------------------------------------------------------------------------------------------------------------------------------------|--------------------------------------------|-----------------|
| C C + Mary Frankland                                                                                                                                                              |                                                                                                                                                                                                                                                                                                                                                                                                              | Live Search                                |                 |
| File Edit View Favorites Tools                                                                                                                                                    |                                                                                                                                                                                                                                                                                                                                                                                                              | 📄 🏠 Home 🔹 🔊 Feeds (1) 🔹 🚔 Print 🔹 🔂 Page  | x - 💏 Teels - X |
| 😤 🍄 😬 🔻 🌈 FollowMe                                                                                                                                                                | 🔏 iStockphoto.com - Tip 🏀 MyHealthKeeper 🗴                                                                                                                                                                                                                                                                                                                                                                   |                                            |                 |
| myHealthK                                                                                                                                                                         | eePeR                                                                                                                                                                                                                                                                                                                                                                                                        |                                            |                 |
|                                                                                                                                                                                   | Welcome Susan Blue                                                                                                                                                                                                                                                                                                                                                                                           | Email   Logout                             |                 |
| MY DIABETES RECORDS                                                                                                                                                               | Home Patient Dashboard Diabetes Manager                                                                                                                                                                                                                                                                                                                                                                      | About Us FAQ                               |                 |
| Glucose<br>Diet<br>Exercise                                                                                                                                                       | Welcome to Diabetes Manager                                                                                                                                                                                                                                                                                                                                                                                  |                                            |                 |
| Weight<br>Blood Pressure<br>Medications<br>Lab Tests<br>Exams<br>Journal<br>ADMINISTRATIVE<br>Preferences<br>Profile<br>TOOLS                                                     | MyHealthKeePeR's Diabetes Manager is a web-based tool to help you track, control and<br>learn more about Diabetes. The goal of Diabetes Manager as with the rest of<br>MyHealthKeePeR is to assist consumers in organizing and maintaining current medical<br>information with the ability to share that information with their medical team. <u>learn</u><br><u>more&gt;&gt;&gt;</u><br>My Charts and Stats |                                            |                 |
| Self Management Plan                                                                                                                                                              | My Diabetes Charts                                                                                                                                                                                                                                                                                                                                                                                           |                                            |                 |
| Health Alerts<br>Nutrition Links<br>Carb Calculator<br>ANSWERS<br>Diabetes Emergency Guidelines<br>Ask Eve<br>Are You at Risk?<br>About Diabetes<br>Diabetes FAQ<br>Diabetes Tips | Glucose<br>250<br>200<br>200<br>0<br>0<br>0<br>0<br>0<br>0<br>0<br>0<br>0<br>0<br>0<br>0                                                                                                                                                                                                                                                                                                                     | 300<br>250<br>200<br>150<br>9<br>100<br>50 |                 |
|                                                                                                                                                                                   |                                                                                                                                                                                                                                                                                                                                                                                                              | + + + + + + + 0                            | 💐 100% 🔻        |