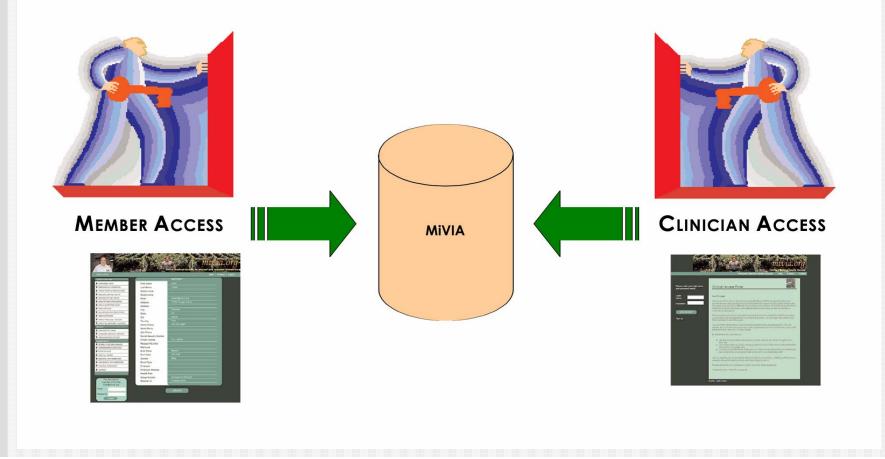

nce information
- Emergency contacts
- Primary care doctor
- Emergency card
- Information



# **MyHIN Records**

Stores:

- Baseline images
- Capacity to store multiple images for comparison
- Vital for diagnosing shunt malfunctions



## **MyHIN Goals**

- Rapid access to info during emergencies
- Reduction of healthcare costs by reducing duplication of services
- Improved communication among consumers and providers
- Better health outcomes



MiVIA 2003-2007 *Serving Vulnerable Populations* 

- Started as PHR for migrant workers
- Serves mobile populations
- Patients access many systems and many clinics
- MiVIA serves as the "bridge" between health systems
- Provides continuity of care
- Engages the patient as active partner

#### **Information Flow Chart**

MIVIA LOGIN ACCESS DIAGRAM



## **PHR/EHR Solution**

- Now being licensed to hospitals and clinics for mobile populations
- Serves as an affordable EHR for small clinics and rural providers

"The elegant simplicity is the beauty of MiVIA" David Gorchoff, MD, MPH (3/2/2007)

## **MiVIA System Expansion**

#### Sonoma County

- 2 Hospitals,
- Mobile medical units,
- Community clinics,
- Gap clinic,
- Residency program,
- County health program,
- Homeless center

#### Hood River, Oregon

- Hospital,
- Mobile Medical Unit,
- Rural Clinic

- Central Valley California
  - 2 Hospitals,
  - 3 Rural clinics

- Finger Lakes, New York
  - 5 clinics, 3 voucher sites
  - Integrated network
  - Telemedicine

### **Clinician Portal**



### FollowMe PHRs Evolving....

Disease Management Tool

RHIO linkages

Full scope PHR/EHR

##