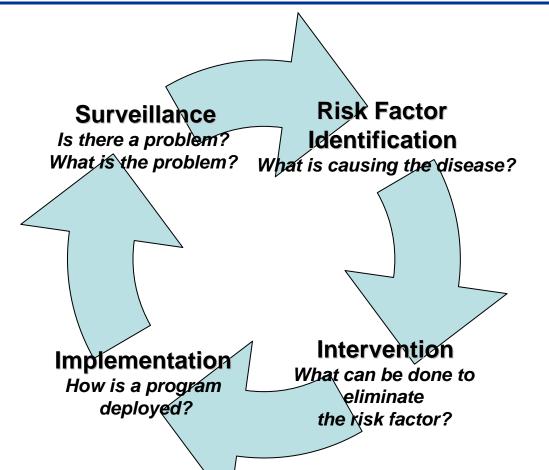

## Public Health Approach



### What is ESSENCE?

Electronic
Surveillance
System for the
Early
Notification of
Community-based
Epidemics

Web-based medical surveillance system developed to alert public health authorities of a possible biological warfare attack or other infectious disease outbreaks

# Traditional vs. Indicator Surveillance in Outbreak Detection



## ESSENCE Worldwide Surveillance



## **ESSENCE** Delivers

- Web-based outbreak detection and alert application
  - Provides interactive reporting, structured analysis, and ad hoc queries
- Uses sophisticated event detection algorithms to alert users to possible outbreaks of infectious diseases and biological incidents
  - -With E-mail, Pagers, or Mobile Phones

## **ESSENCE** Delivers

- For select users, shows actionable patientidentifiable data for f