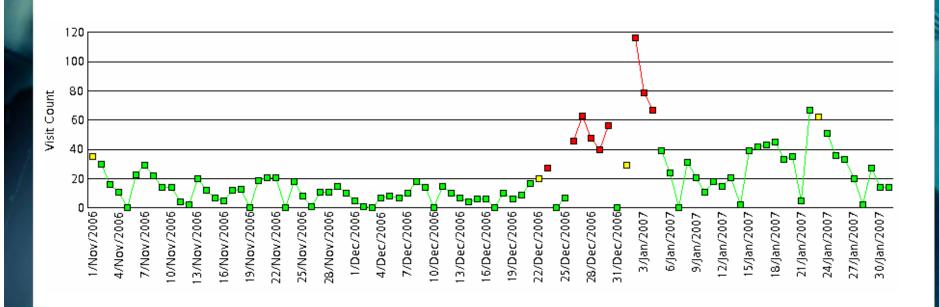

| View |

#### Febrile Illness



#### Gastrointestinal Disease Outbreak



## Back-up Slides

## DoD Enhanced Surveillance Experience to Date

- Most alerts unlikely to be significant if
  - Low total number of cases (less than three)
  - Small, unsustained spike
  - No plausibly concerning pattern in specific ICD-9 diagnoses
- Local public health and preventive medicine staff are almost always aware of problem before electronic system triggers alarm associated with real outbreak
- Evidence of improving coding practices, data completion, and timely data submission since instituting an enhanced health surveillance program

### Planned Enhancements

- New data sources
  - Laboratory and radiology test orders
  - Chief complaint text parsing
- Add field for local input regarding validity of alarms and findings or status of any investigation
- Explore potential pow