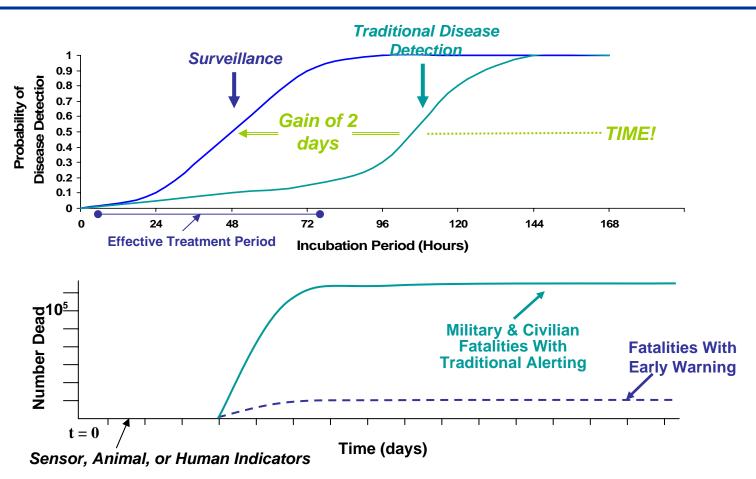

## Public Health Approach



### What is ESSENCE?

Electronic
Surveillance
System for the
Early
Notification of
Community-based
Epidemics

Web-based medical surveillance system developed to alert public health authorities of a possible biological warfare attack or other infectious disease outbreaks

# Traditional vs. Indicator Surveillance in Outbreak Detection



## ESSENCE Worldwide Surveillance



## **ESSENCE** Delivers

- Web-based outbreak detection and alert application
  - Provides interactive reporting, structured analysis, and ad hoc queries
- Uses sophisticated event detection algorithms to alert users to possible outbreaks of infectious diseases and biological incidents
  - -With E-mail, Pagers, or Mobile Phones

## **ESSENCE** Delivers

- For select users, shows actionable patientidentifiable data for further investigation and/or validation
- Supports investigation of reportable disease events
- Data frequency
  - Outpatient and pharmacy data updated every 24 hours
  - Demographic data updated monthly

## Current Data Sources for ESSENCE

- Ambulatory data
  - Outpatient visits to Military Treatment Facilities
  - ICD9 codes (any diag