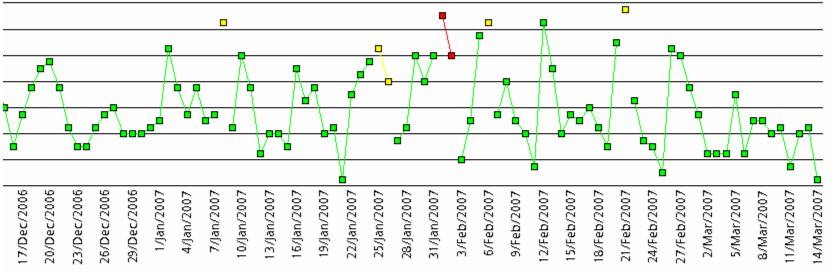

#### **Daily Visit Counts**

**Encounter Date** 

#### [ Data Details | Map View ]

Graphs: [ Age | Clinic Type | ICD9 Group | MTF | Incidence Counts ]