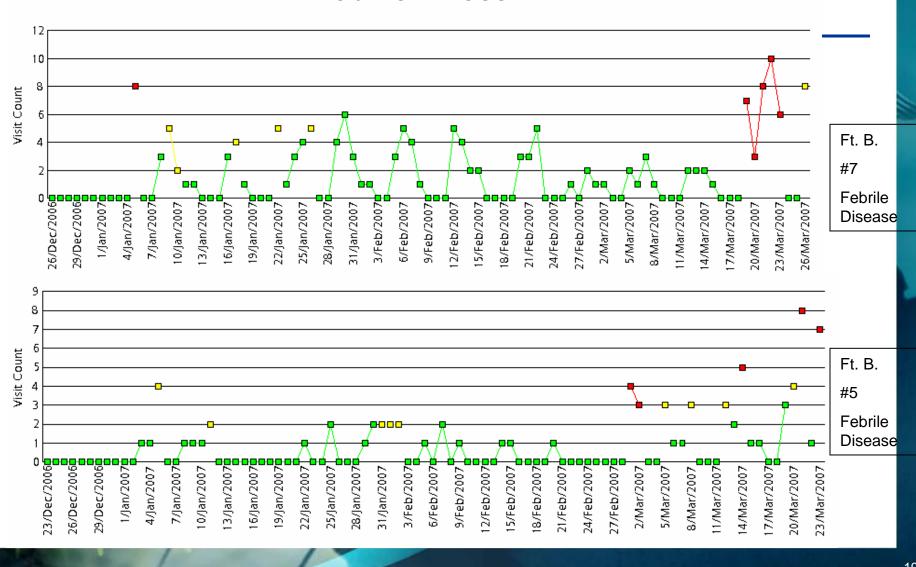

| View |

#### Febrile Illness



#### Gastrointestinal Disease Outbreak



## Back-up Slides

## DoD Enhanced Surveillance Experience to Date

- Most alerts unlikely to be significant if
  - Low total number of cases (less than three)
  - Small, unsustained spike
  - No plausibly concerning pattern in specific ICD-9 diagnoses
- Local public health and preventive medicine staff are almost always aware of problem before electronic system triggers alarm associated with real outbreak
- Evidence of improving coding practices, data completion, and timely data submission since instituting an enhanced health surveillance program

### Planned Enhancements

- New data sources
  - Laboratory and radiology test orders
  - Chief complaint text parsing
- Add field for local input regarding validity of alarms and findings or status of