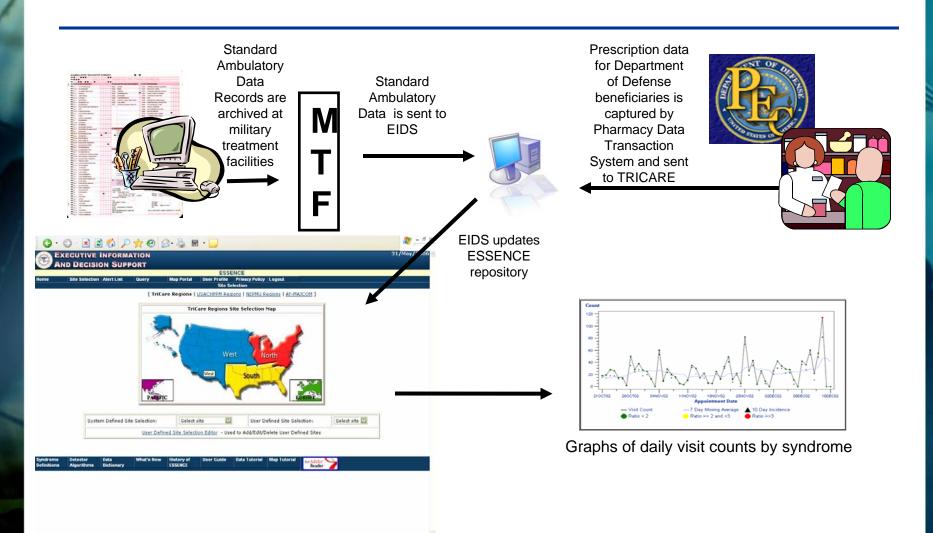

### What is ESSENCE?

Electronic
Surveillance
System for the
Early
Notification of
Community-based
Epidemics

Web-based medical surveillance system developed to alert public health authorities of a possible biological warfare attack or other infectious disease outbreaks

## Current Data Sources for ESSENCE

- Ambulatory data
  - Outpatient visits to Military Treatment Facilities
  - ICD9 codes (any diagnostic position, not just primary)
- Pharmacy data
  - Prescriptions ordered for military beneficiaries (MTFs, mail orders, and retail pharmacies)
  - Respiratory and gastrointestinal syndromes only