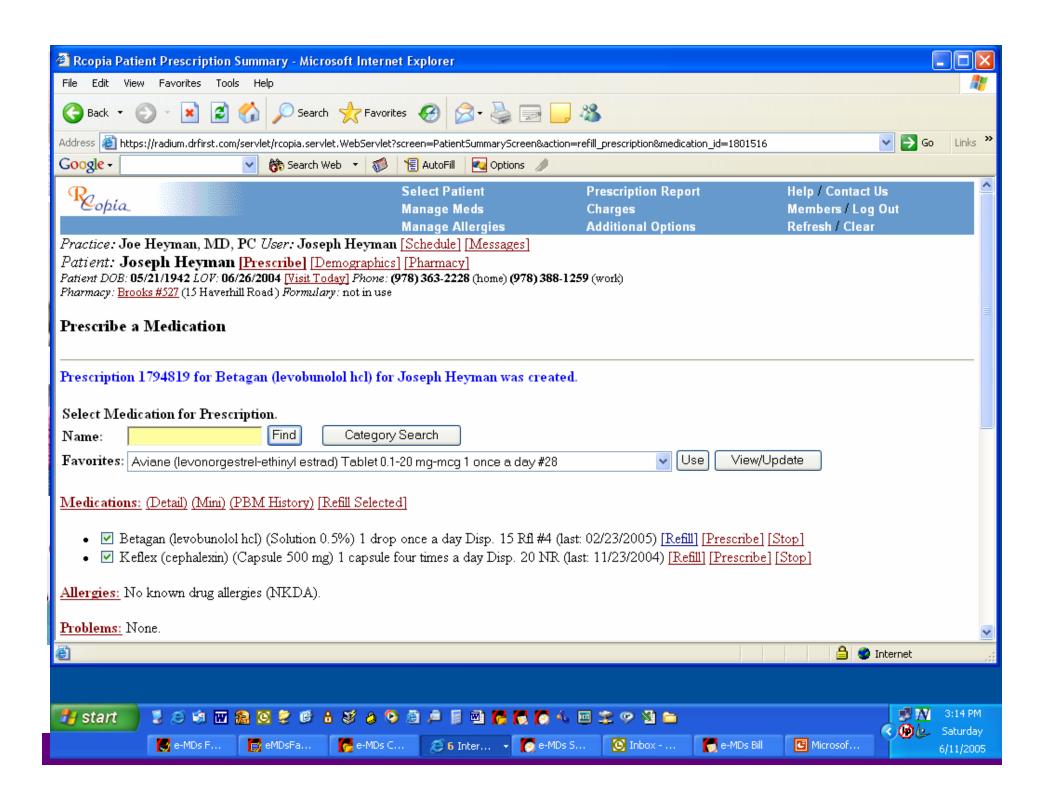

# My system

ePrescribing

- Website
  - Interactive Health Record
  - Appointments
  - Prescription refills
  - Online Consultations

Banking and Paying Bills

Payroll

Scheduling

Medical Record

Billing