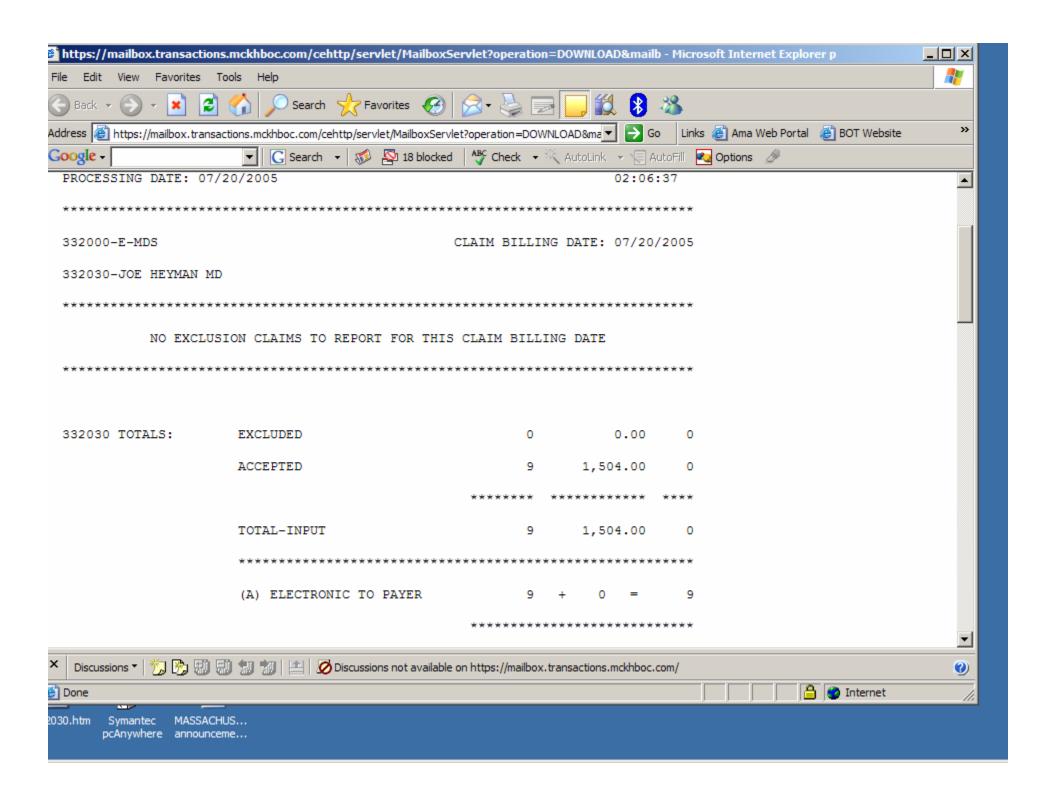

# My system

ePrescribing

- Website
  - Interactive Health Record
  - Appointments
  - Prescription refills
  - Online Consultations

Banking and Paying Bills

Payroll

Scheduling

Medical Record

Billing

- Electronic record
  - Scheduling
  - Documenting
  - Receiving reports
  - Scanning
  - Coding
  - Billing