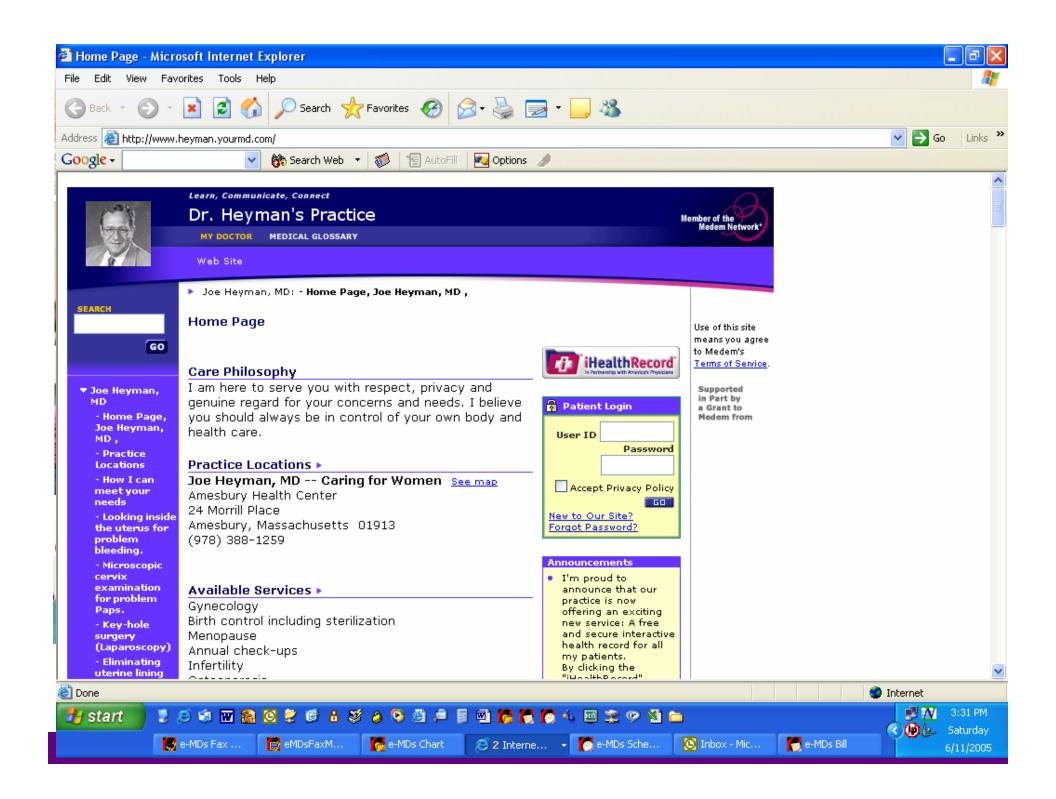

# My system

ePrescribing

- Website
  - Interactive Health Record
  - Appointments
  - Prescription refills
  - Online Consultations

Banking and Paying Bills

Payroll

Scheduling

Medical Record

Billing