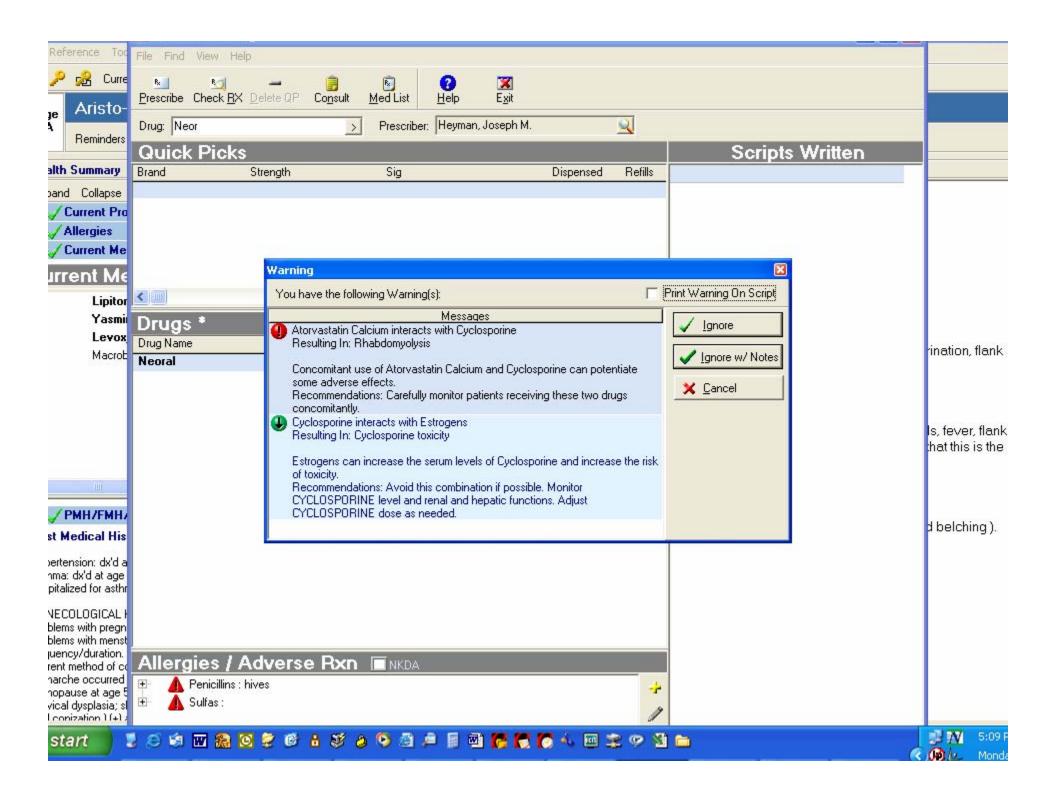

# My system

ePrescribing

- Website
  - Interactive Health Record
  - Appointments
  - Prescription refills
  - Online Consultations

Banking and Paying Bills

Payroll

Scheduling

Medical Record

Billing

- Electronic record
  - Scheduling
  - Documenting
  - Receiving reports
  - Scanning
  - Coding
  - Billing