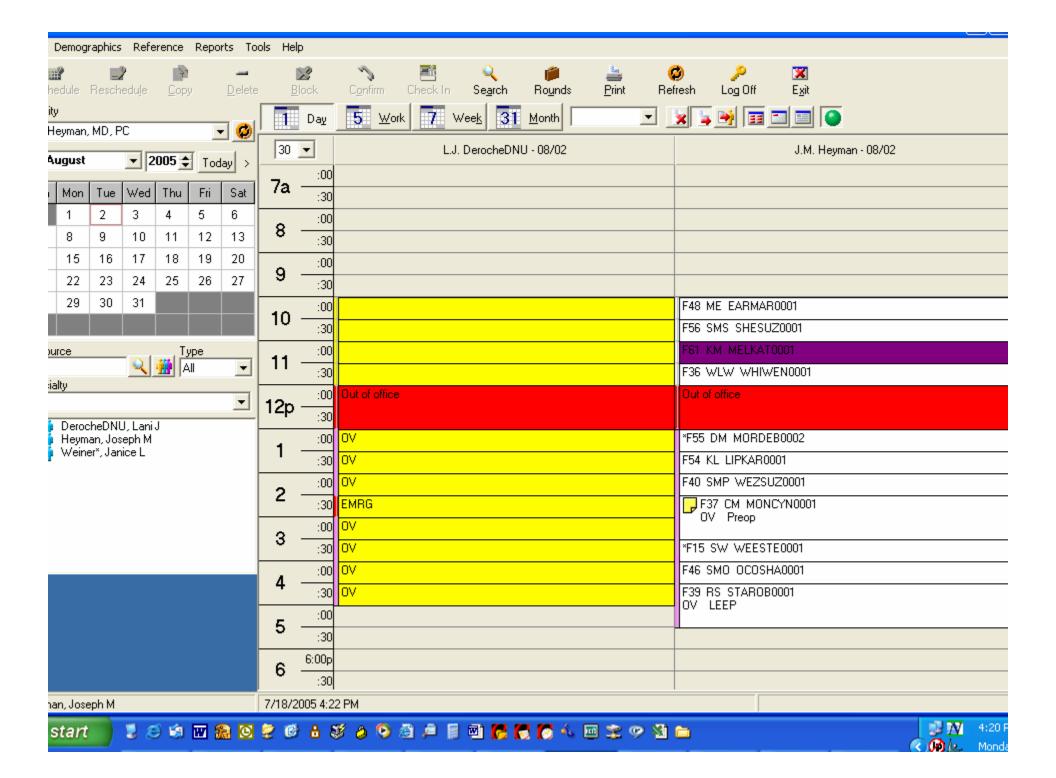

# My system

ePrescribing

- Website
  - Interactive Health Record
  - Appointments
  - Prescription refills
  - Online Consultations

Banking and Paying Bills

Payroll

Scheduling

Medical Record

Billing

- Electronic record
  - Scheduling
  - Documenting
  - Receiving reports
  - Scanning
  - Coding
  - Billing