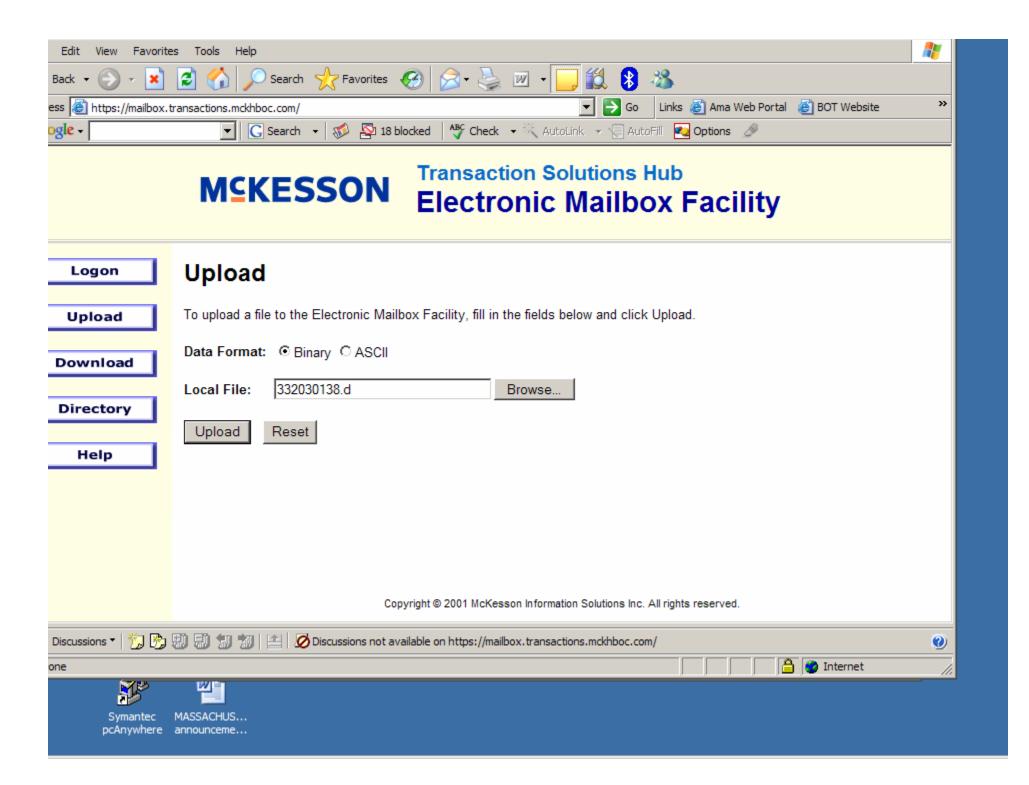

# My system

ePrescribing

- Website
  - Interactive Health Record
  - Appointments
  - Prescription refills
  - Online Consultations

Banking and Paying Bills

Payroll

Scheduling

Medical Record

Billing

- Electronic record
  - Scheduling
  - Documenting
  - Receiving reports
  - Scanning
  - Coding
  - Billing