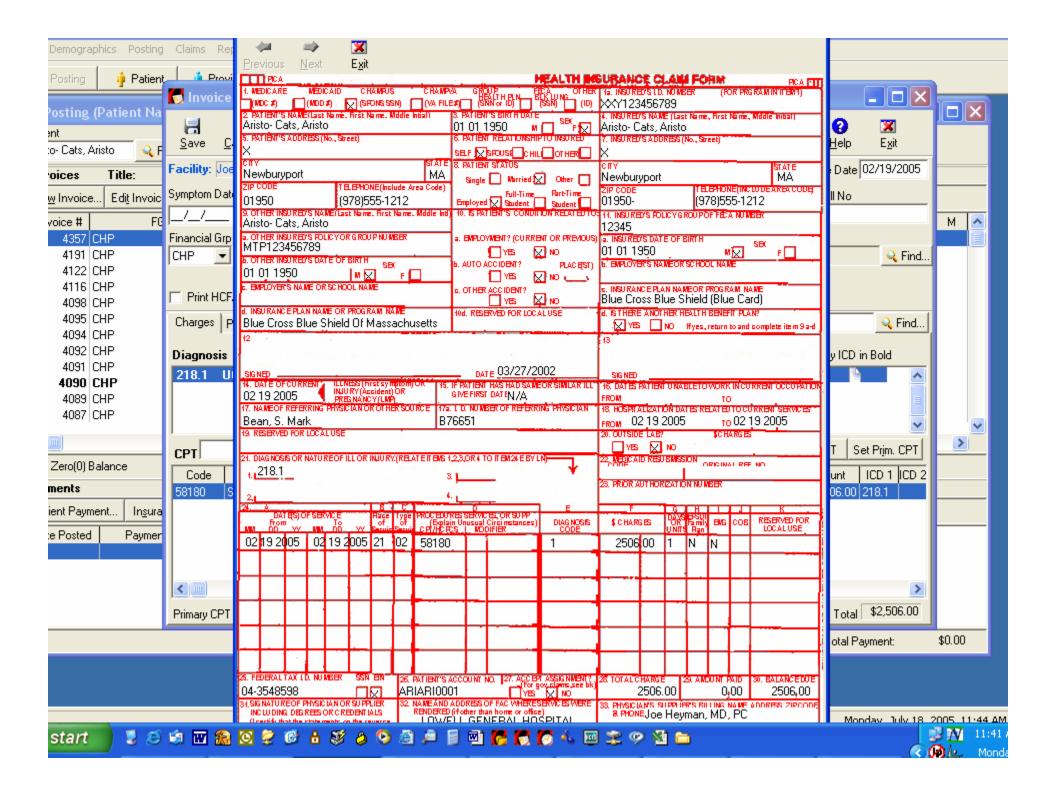

# My system

ePrescribing

- Website
  - Interactive Health Record
  - Appointments
  - Prescription refills
  - Online Consultations

Banking and Paying Bills

Payroll

Scheduling

Medical Record

Billing

- Electronic record
  - Scheduling
  - Documenting
  - Receiving reports
  - Scanning
  - Coding
  - Billing

#### Performance

- Transcription Elimination
- Reduced paper management (chart pulls)
- More usable office space per square foot
- Error-free legible prescriptions
- Improved coding

#### Performance

- Lab Interfaces
- Referral Management
- Guideline Compliance
- Quality Reporting
- Search by diagnosis, procedure, drug

### Performance

- Increased office efficiency
- Patients' happiness
- Lower costs
- Accessibility