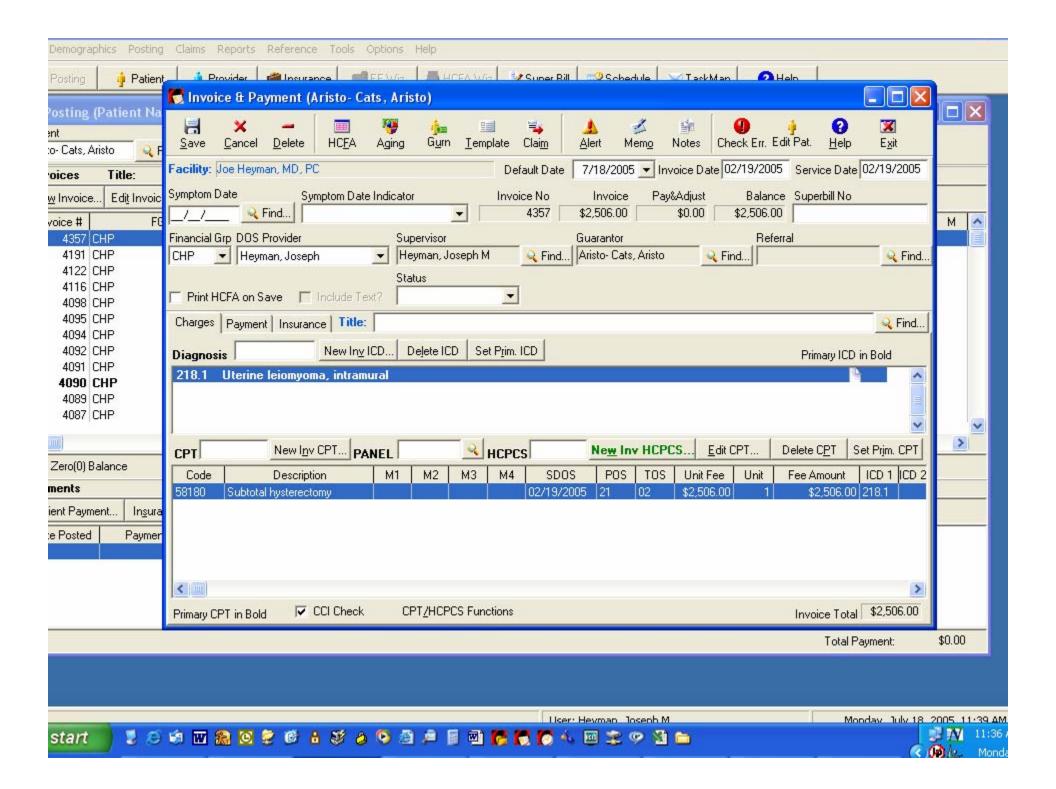

# My system

ePrescribing

- Website
  - Interactive Health Record
  - Appointments
  - Prescription refills
  - Online Consultations

Banking and Paying Bills

Payroll

Scheduling

Medical Record

Billing

- Electronic record
  - Scheduling
  - Documenting
  - Receiving reports
  - Scanning
  - Coding
  - Billing

#### Performance

- Transcription Elimination
- Reduced paper management (chart pulls)
- More usable office space per square foot
- Error-free legible prescriptions
- Improved coding

#### Performance

- Lab Interfaces
- Referral Management
- Guideline Compliance
- Quality Reporting
- Search by diagnosis, procedure, drug

### Performance

- Increased office efficiency
- Patients' happiness
- Lower costs
- Accessibility