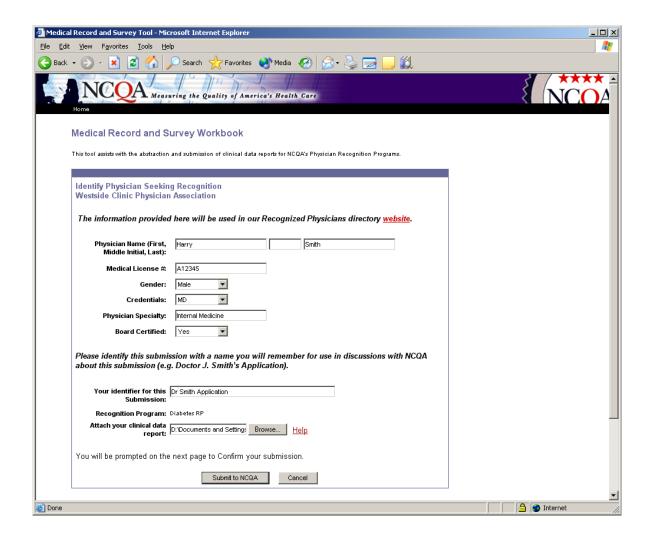

144   1144   1144   1144   1144   1144   1144   1144   1144   1144   1144   1144   1144   1144   1144   1144   1144   1144   1144   1144   1144   1144   1144   1144   1144   1144   1144   1144   1144   1144   1144   1144   1144   1144   1144   1144   1144   1144   1144   1144   1144   1144   1144   1144   1144   1144   1144   1144   1144   1144   1144   1144   1144   1144   1144   1144   1144   1144   1144   1144   1144   1144   1144   1144   1144   1144   1144   1144   1144   1144 |



#### Clinician Level Detail





13 n / HIT Summit 4/2/2007

## Comparison by Specialty





## Display One Provider





## Save File for Upload





# Access NCQA Submission Site (https://iss.ncqa.org/PhysicianPortal/)





#### **Enter Practice Information**





#### **Enter Information for Provider**





#### Confirmation





#### **Additional Actions**





#### Benefits

Greatly simplify submission process

15 minutes via automated method

Enable monthly feedback on current status

Snapshot of entire practice vs. sample

Tool for management of population health



# The Role of HIT in Pay for Performance

The Medical Quality Improvement Consortium (MQIC)

Stroke Patients on Aspirin



Michael Lieberman, MD, MS michael.lieberman@ge.com