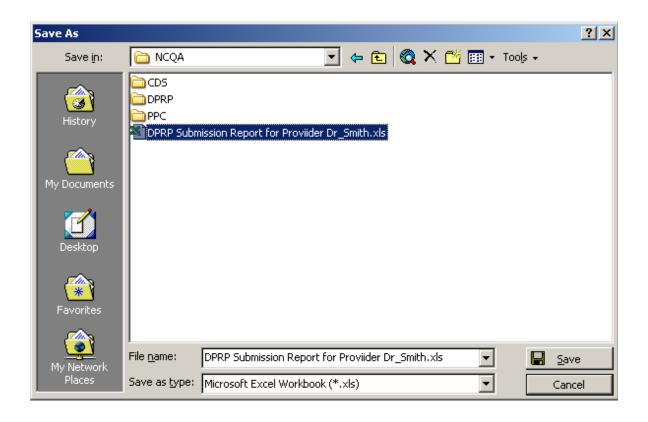

144   1144   1144   1144   1144   1144   1144   1144   1144   1144   1144   1144   1144   1144   1144   1144   1144   1144   1144   1144   1144   1144   1144   1144   1144   1144   1144   1144   1144   1144   1144   1144   1144   1144   1144   1144   1144   1144   1144   1144   1144   1144   1144   1144   1144   1144   1144   1144   1144   1144   1144   1144   1144   1144   1144   1144   1144   1144   1144   1144   1144   1144   1144   1144   1144   1144   1144   1144   1144   1144   1144   1144   1144   1144   1144   1144   1144   1144   1144   1144   1144   1144   1144   1144   1144   1144   1144   1144   1144   1144   1144   1144   1144 |



#### Clinician Level Detail





13 n / HIT Summit 4/2/2007

## Comparison by Specialty





## Display One Provider





## Save File for Upload





# Access NCQA Submission Site (https://iss.ncqa.org/PhysicianPortal/)





#### **Enter Practice Information**





#### **Enter Information for Provider**





#### Confirmation





#### **Additional Actions**





#### Benefits

Greatly simplify submission process

15 minutes via automated method

Enable monthly feedback on current status

Snapshot of entire practice vs. sample

Tool for management of population health



# The Role of HIT in Pay for Performance

The Medical Quality Improvement Consortium (MQIC)

Stroke Patients on Aspirin



Michael Lieberman, MD, MS michael.lieberman@ge.com