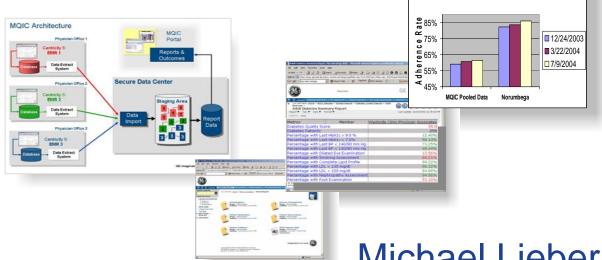

## MQIC Components

**Centricity ® Physician** 

Office EMR

**Data Extract** 

**System** 

**Database** 

3 Lieberman / HIT Summit 4/2/2007

## **Data Security**

HIPAA-compliant

Remove patient-identifying information

- Name, SSN, Phone, Address
- Zip code to 3 digits only
- DOB --> Age
- PID --> transformed to EPID

Only EMR customers can re-identify individuals

## **Data Captured**