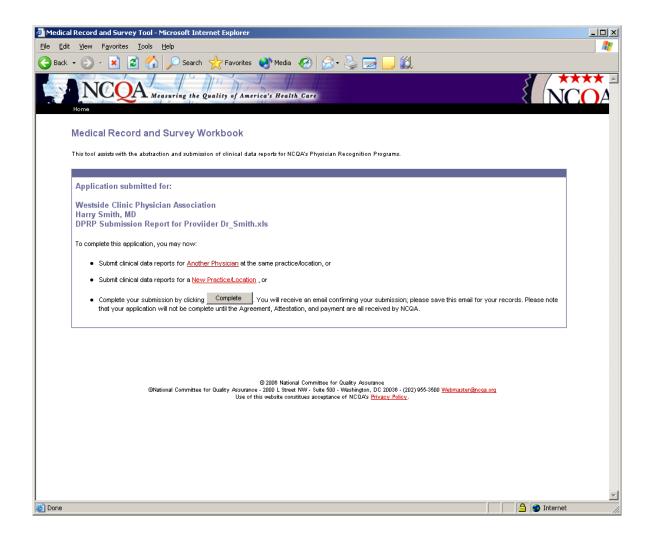

4   1144   1144   1144   1144   1144   1144   1144   1144   1144   1144   1144   1144   1144   1144   1144   1144   1144   1144   1144   1144   1144   1144   1144   1144   1144   1144   1144   1144   1144   1144   1144   1144   1144   1144   1144   1144   1144   1144   1144   1144   1144   1144   1144   1144   1144   1144   1144   1144   1144   1144   1144   1144   1144   1144   1144   1144   1144   1144   1144   1144   1144   1144   1144   1144   1144   1144 |



#### Clinician Level Detail





13 n / HIT Summit 4/2/2007

## Comparison by Specialty





## Display One Provider





## Save File for Upload





# Access NCQA Submission Site (https://iss.ncqa.org/PhysicianPortal/)





#### **Enter Practice Information**





#### **Enter Information for Provider**





#### Confirmation





#### **Additional Actions**





#### Benefits

Greatly simplify submission process

15 minutes via automated method

Enable monthly feedback on current status

Snapshot of entire practice vs. sample

Tool for management of population health



# The Role of HIT in Pay for Performance

The Medical Quality Improvement Consortium (MQIC)

Stroke Patients on Aspirin



Michael Lieberman, MD, MS michael.lieberman@ge.com