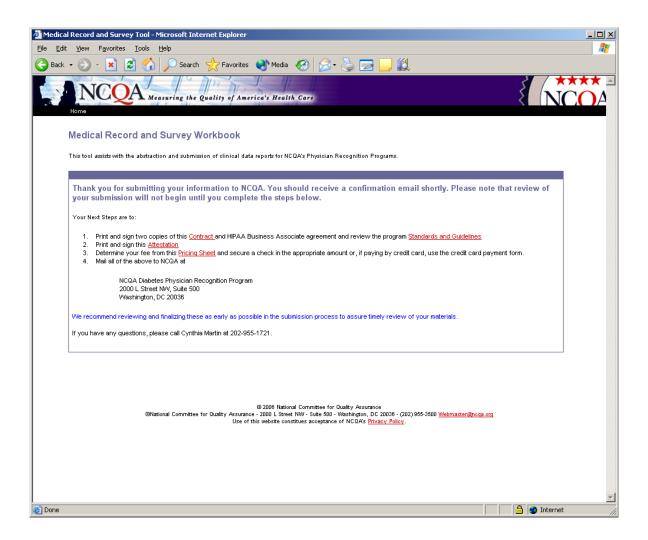

144   1144   1144   1144   1144   1144   1144   1144   1144   1144   1144   1144   1144   1144   1144   1144   1144   1144   1144   1144   1144   1144   1144   1144   1144   1144   1144   1144   1144   1144   1144   1144   1144   1144   1144   1144   1144   1144   1144   1144   1144   1144   1144   1144   1144   1144   1144   1144   1144   1144   1144   1144   1144   1144   1144   1144   1144   1144   1144   1144   1144   1144 |



#### Clinician Level Detail





13 n / HIT Summit 4/2/2007

## Comparison by Specialty





## Display One Provider





## Save File for Upload





# Access NCQA Submission Site (https://iss.ncqa.org/PhysicianPortal/)





#### **Enter Practice Information**





#### **Enter Information for Provider**





#### Confirmation





#### **Additional Actions**





#### Benefits

Greatly simplify submission process

15 minutes via automated method

Enable monthly feedback on current status

Snapshot of entire practice vs. sample

Tool for management of population health



# The Role of HIT in Pay for Performance

The Medical Quality Improvement Consortium (MQIC)

Stroke Patients on Aspirin



Michael Lieberman, MD, MS michael.lieberman@ge.com