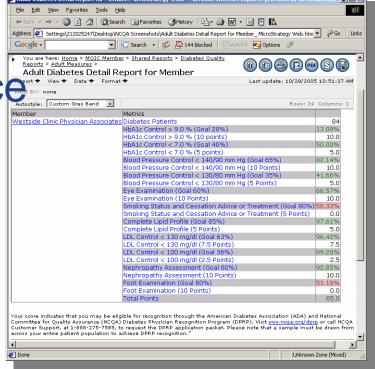

#### NCQA Software Certification

First EMR in the Industry

Diabetes Physician Recognition Program

**Automated Submission** 

Enabling Pay for Performanc Adult Diabetes Detail Report View V Data V Format V Oracle BY: None Adult Classom Grey Band I

## NCQA DPRP Report

| Metrics Member                          | Westside Clinic Physician Associates                                                                                                                                                                                                                                                                                                                                                                                                                                                                                                                                                                                                                                                                                                                                                                                                                                                                                                                                                                                                                                                                                                                                                                                                                                                                                                                                                                                                                                                                                                                                                                                                                                                                                                                                                                                                                                                                                                                                                                                                                                                                                           |
|-----------------------------------------|--------------------------------------------------------------------------------------------------------------------------------------------------------------------------------------------------------------------------------------------------------------------------------------------------------------------------------------------------------------------------------------------------------------------------------------------------------------------------------------------------------------------------------------------------------------------------------------------------------------------------------------------------------------------------------------------------------------------------------------------------------------------------------------------------------------------------------------------------------------------------------------------------------------------------------------------------------------------------------------------------------------------------------------------------------------------------------------------------------------------------------------------------------------------------------------------------------------------------------------------------------------------------------------------------------------------------------------------------------------------------------------------------------------------------------------------------------------------------------------------------------------------------------------------------------------------------------------------------------------------------------------------------------------------------------------------------------------------------------------------------------------------------------------------------------------------------------------------------------------------------------------------------------------------------------------------------------------------------------------------------------------------------------------------------------------------------------------------------------------------------------|
| Diabetes Quality Score                  | 55.0                                                                                                                                                                                                                                                                                                                                                                                                                                                                                                                                                                                                                                                                                                                                                                                                                                                                                                                                                                                                                                                                                                                                                                                                                                                                                                                                                                                                                                                                                                                                                                                                                                                                                                                                                                                                                                                                                                                                                                                                                                                                                                                           |
| Diabetes Patients                       | 258                                                                                                                                                                                                                                                                                                                                                                                                                                                                                                                                                                                                                                                                                                                                                                                                                                                                                                                                                                                                                                                                                                                                                                                                                                                                                                                                                                                                                                                                                                                                                                                                                                                                                                                                                                                                                                                                                                                                                                                                                                                                                                                            |
| Percentage with Last HbA1c > 9.0 %      |                                                                                                                                                                                                                                                                                                                                                                                                                                                                                                                                                                                                                                                                                                                                                                                                                                                                                                                                                                                                                                                                                                                                                                                                                                                                                                                                                                                                                                                                                                                                                                                                                                                                                                                                                                                                                                                                                                                                                                                                                                                                                                                                |
| Percentage with Last HbA1c < 7.0%       | 58.13%                                                                                                                                                                                                                                                                                                                                                                                                                                                                                                                                                                                                                                                                                                                                                                                                                                                                                                                                                                                                                                                                                                                                                                                                                                                                                                                                                                                                                                                                                                                                                                                                                                                                                                                                                                                                                                                                                                                                                                                                                                                                                                                         |
| Percentage with Last BP < 140/90 mm Hg  | - 11212121212121212121212121212121212121                                                                                                                                                                                                                                                                                                                                                                                                                                                                                                                                                                                                                                                                                                                                                                                                                                                                                                                                                                                                                                                                                                                                                                                                                                                                                                                                                                                                                                                                                                                                                                                                                                                                                                                                                                                                                                                                                                                                                                                                                                                                                       |
| Percentage with Last BP < 130/80 mm Hg  | 48.44%                                                                                                                                                                                                                                                                                                                                                                                                                                                                                                                                                                                                                                                                                                                                                                                                                                                                                                                                                                                                                                                                                                                                                                                                                                                                                                                                                                                                                                                                                                                                                                                                                                                                                                                                                                                                                                                                                                                                                                                                                                                                                                                         |
| Percentage with Dilated Eye Examination | 13.56%                                                                                                                                                                                                                                                                                                                                                                                                                                                                                                                                                                                                                                                                                                                                                                                                                                                                                                                                                                                                                                                                                                                                                                                                                                                                                                                                                                                                                                                                                                                                                                                                                                                                                                                                                                                                                                                                                                                                                                                                                                                                                                                         |
| Percentage with Smoking Assessment      | 68.21%                                                                                                                                                                                                                                                                                                                                                                                                                                                                                                                                                                                                                                                                                                                                                                                                                                                                                                                                                                                                                                                                                                                                                                                                                                                                                                                                                                                                                                                                                                                                                                                                                                                                                                                                                                                                                                                                                                                                                                                                                                                                                                                         |
| Percentage with Complete Lipid Profile  | // 99.22%                                                                                                                                                                                                                                                                                                                                                                                                                                                                                                                                                                                                                                                                                                                                                                                                                                                                                                                                                                                                                                                                                                                                                                                                                                                                                                                                                                                                                                                                                                                                                                                                                                                                                                                                                                                                                                                                                                                                                                                                                                                                                                                      |
| Percentage with LDL < 130 mg/dl         | 96.12%                                                                                                                                                                                                                                                                                                                                                                                                                                                                                                                                                                                                                                                                                                                                                                                                                                                                                                                                                                                                                                                                                                                                                                                                                                                                                                                                                                                                                                                                                                                                                                                                                                                                                                                                                                                                                                                                                                                                                                                                                                                                                                                         |
| Percentage with LDL < 100 mg/dl         | 84.88%                                                                                                                                                                                                                                                                                                                                                                                                                                                                                                                                                                                                                                                                                                                                                                                                                                                                                                                                                                                                                                                                                                                                                                                                                                                                                                                                                                                                                                                                                                                                                                                                                                                                                                                                                                                                                                                                                                                                                                                                                                                                                                                         |
| Percentage with Nephropathy Assessment  | 94.96%                                                                                                                                                                                                                                                                                                                                                                                                                                                                                                                                                                                                                                                                                                                                                                                                                                                                                                                                                                                                                                                                                                                                                                                                                                                                                                                                                                                                                                                                                                                                                                                                                                                                                                                                                                                                                                                                                                                                                                                                                                                                                                                         |
| Percentage with Foot Examination        | 11, 14, 14, 1111   11114   1114   1114   1114   1114   1114   1114   1114   1114   1114   1114   1114   1114   1114   1114   1114   1114   1114   1114   1114   1114   1114   1114   1114   1114   1114   1114   1114   1114   1114   1114   1114   1114   1114   1114   1114   1114   1114   1114   1114   1114   1114   1114   1114   1114   1114   1114   1114   1114   1114   1114   1114   1114   1114   1114   1114   1114   1114   1114   1114   1114   1114   1114   1114   1114   1114   1114   1114   1114   1114   1114   1114   1114   1114   1114   1114   1114   1114   1114   1114   1114   1114   1114   1114   1114   1114   1114   1114   114   1144   1144   1144   1144   1144   1144   1144   1144   1144   1144   1144   1144   1144   1144   1144   1144   1144   1144   1144   1144   1144   1144   1144   1144   1144   1144   1144   1144   1144   1144   1144   1144   1144   1144   1144   1144   1144   1144   1144   1144   1144   1144   1144   1144   1144   1144   1144   1144   1144   1144   1144   1144   1144   1144   1144   1144   1144   1144   1144   1144   1144   1144   1144   1144   1144   1144   1144   1144   1144   1144   1144   1144   1144   1144   1144   1144   1144   1144   1144   1144   1144   1144   1144   1144   1144   1144   1144   1144   1144   1144   1144   1144   1144   1144   1144   1144   1144   1144   1144   1144   1144   1144   1144   1144   1144   1144   1144   1144   1144   1144   1144   1144   1144   1144   1144   1144   1144   1144   1144   1144   1144   1144   1144   1144   1144   1144   1144   1144   1144   1144   1144   1144   1144   1144   1144   1144   1144   1144   1144   1144   1144   1144   1144   1144   1144   1144   1144   1144   1144   1144   1144   1144   1144   1144   1144   1144   1144   1144   1144   1144   1144   1144   1144   1144   1144   1144   1144   1144   1144   1144   1144   1144   1144   1144   1144   1144   1144   1144   1144   1144   1144   1144   1144   1144   1144   1144   1144   1144   1144   1144   1144   1144   1144   1144   1144   1144   1144   1144   1144   1144   1144 |