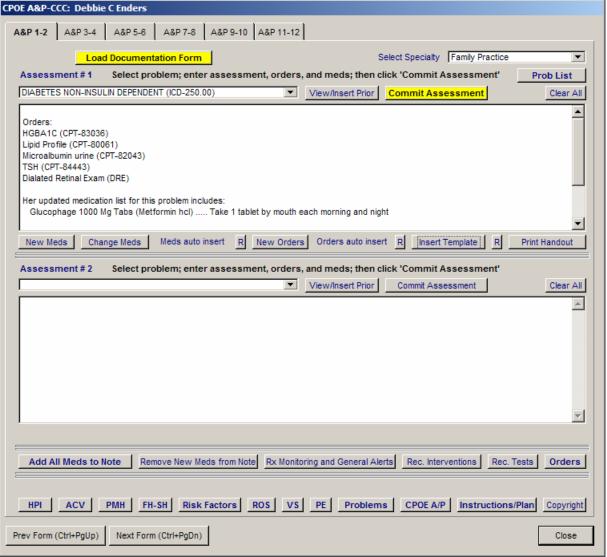

or GE Healthcare, Practice Solutions

#### Medical Quality Improvement Consortium



Clinical research

Free service



## MQIC Components

**Centricity ® Physician** 

Office EMR

**Data Extract** 

**System** 





**Database** 

3 Lieberman / HIT Summit 4/2/2007

## **Data Security**

HIPAA-compliant

Remove patient-identifying information

- Name, SSN, Phone, Address
- Zip code to 3 digits only
- DOB --> Age
- PID --> transformed to EPID

Only EMR customers can re-identify individuals



## **Data Captured**





#### NCQA Software Certification

First EMR in the Industry

Diabetes Physician Recognition Program

**Automated Submission** 

Enabling Pay for Performanc Adult Diabetes Detail Report View V Data V Format V Oracle BY: None Adult Classom Grey Band I































## NCQA DPRP Report



| Metrics Member                          | Westside Clinic Physician Associates