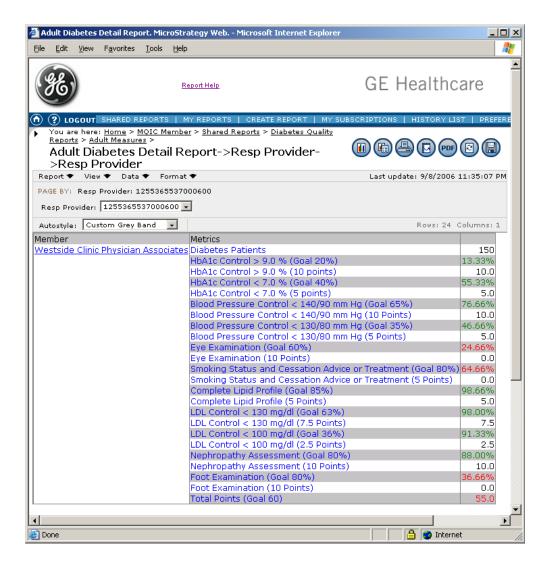

#### NCQA Software Certification

First EMR in the Industry

Diabetes Physician Recognition Program

**Automated Submission** 

Enabling Pay for Performanc Adult Diabetes Detail Report View V Data V Format V Oracle BY: None Adult Classom Grey Band I

## NCQA DPRP Report

| Metrics Member                          | Westside Clinic Physician Associates                                                                                                                                                                                                                                                                                                                                                                                                                                                                                                                                                                                                                                                                                                                                                                                                                                                                                                                                                                                                                                                                                                                                                                                                                                                                                                                                                                                                                                                                                                                                                                                                                                                                                                                                                                                                                                                                                                                                                                                                                                                                                           |
|-----------------------------------------|--------------------------------------------------------------------------------------------------------------------------------------------------------------------------------------------------------------------------------------------------------------------------------------------------------------------------------------------------------------------------------------------------------------------------------------------------------------------------------------------------------------------------------------------------------------------------------------------------------------------------------------------------------------------------------------------------------------------------------------------------------------------------------------------------------------------------------------------------------------------------------------------------------------------------------------------------------------------------------------------------------------------------------------------------------------------------------------------------------------------------------------------------------------------------------------------------------------------------------------------------------------------------------------------------------------------------------------------------------------------------------------------------------------------------------------------------------------------------------------------------------------------------------------------------------------------------------------------------------------------------------------------------------------------------------------------------------------------------------------------------------------------------------------------------------------------------------------------------------------------------------------------------------------------------------------------------------------------------------------------------------------------------------------------------------------------------------------------------------------------------------|
| Diabetes Quality Score                  | 55.0                                                                                                                                                                                                                                                                                                                                                                                                                                                                                                                                                                                                                                                                                                                                                                                                                                                                                                                                                                                                                                                                                                                                                                                                                                                                                                                                                                                                                                                                                                                                                                                                                                                                                                                                                                                                                                                                                                                                                                                                                                                                                                                           |
| Diabetes Patients                       | 258                                                                                                                                                                                                                                                                                                                                                                                                                                                                                                                                                                                                                                                                                                                                                                                                                                                                                                                                                                                                                                                                                                                                                                                                                                                                                                                                                                                                                                                                                                                                                                                                                                                                                                                                                                                                                                                                                                                                                                                                                                                                                                                            |
| Percentage with Last HbA1c > 9.0 %      |                                                                                                                                                                                                                                                                                                                                                                                                                                                                                                                                                                                                                                                                                                                                                                                                                                                                                                                                                                                                                                                                                                                                                                                                                                                                                                                                                                                                                                                                                                                                                                                                                                                                                                                                                                                                                                                                                                                                                                                                                                                                                                                                |
| Percentage with Last HbA1c < 7.0%       | 58.13%                                                                                                                                                                                                                                                                                                                                                                                                                                                                                                                                                                                                                                                                                                                                                                                                                                                                                                                                                                                                                                                                                                                                                                                                                                                                                                                                                                                                                                                                                                                                                                                                                                                                                                                                                                                                                                                                                                                                                                                                                                                                                                                         |
| Percentage with Last BP < 140/90 mm Hg  | - 11212121212121212121212121212121212121                                                                                                                                                                                                                                                                                                                                                                                                                                                                                                                                                                                                                                                                                                                                                                                                                                                                                                                                                                                                                                                                                                                                                                                                                                                                                                                                                                                                                                                                                                                                                                                                                                                                                                                                                                                                                                                                                                                                                                                                                                                                                       |
| Percentage with Last BP < 130/80 mm Hg  | 48.44%                                                                                                                                                                                                                                                                                                                                                                                                                                                                                                                                                                                                                                                                                                                                                                                                                                                                                                                                                                                                                                                                                                                                                                                                                                                                                                                                                                                                                                                                                                                                                                                                                                                                                                                                                                                                                                                                                                                                                                                                                                                                                                                         |
| Percentage with Dilated Eye Examination | 13.56%                                                                                                                                                                                                                                                                                                                                                                                                                                                                                                                                                                                                                                                                                                                                                                                                                                                                                                                                                                                                                                                                                                                                                                                                                                                                                                                                                                                                                                                                                                                                                                                                                                                                                                                                                                                                                                                                                                                                                                                                                                                                                                                         |
| Percentage with Smoking Assessment      | 68.21%                                                                                                                                                                                                                                                                                                                                                                                                                                                                                                                                                                                                                                                                                                                                                                                                                                                                                                                                                                                                                                                                                                                                                                                                                                                                                                                                                                                                                                                                                                                                                                                                                                                                                                                                                                                                                                                                                                                                                                                                                                                                                                                         |
| Percentage with Complete Lipid Profile  | // 99.22%                                                                                                                                                                                                                                                                                                                                                                                                                                                                                                                                                                                                                                                                                                                                                                                                                                                                                                                                                                                                                                                                                                                                                                                                                                                                                                                                                                                                                                                                                                                                                                                                                                                                                                                                                                                                                                                                                                                                                                                                                                                                                                                      |
| Percentage with LDL < 130 mg/dl         | 96.12%                                                                                                                                                                                                                                                                                                                                                                                                                                                                                                                                                                                                                                                                                                                                                                                                                                                                                                                                                                                                                                                                                                                                                                                                                                                                                                                                                                                                                                                                                                                                                                                                                                                                                                                                                                                                                                                                                                                                                                                                                                                                                                                         |
| Percentage with LDL < 100 mg/dl         | 84.88%                                                                                                                                                                                                                                                                                                                                                                                                                                                                                                                                                                                                                                                                                                                                                                                                                                                                                                                                                                                                                                                                                                                                                                                                                                                                                                                                                                                                                                                                                                                                                                                                                                                                                                                                                                                                                                                                                                                                                                                                                                                                                                                         |
| Percentage with Nephropathy Assessment  | 94.96%                                                                                                                                                                                                                                                                                                                                                                                                                                                                                                                                                                                                                                                                                                                                                                                                                                                                                                                                                                                                                                                                                                                                                                                                                                                                                                                                                                                                                                                                                                                                                                                                                                                                                                                                                                                                                                                                                                                                                                                                                                                                                                                         |
| Percentage with Foot Examination        | 11, 14, 14, 1111   11114   1114   1114   1114   1114   1114   1114   1114   1114   1114   1114   1114   1114   1114   1114   1114   1114   1114   1114   1114   1114   1114   1114   1114   1114   1114   1114   1114   1114   1114   1114   1114   1114   1114   1114   1114   1114   1114   1114   1114   1114   1114   1114   1114   1114   1114   1114   1114   1114   1114   1114   1114   1114   1114   1114   1114   1114   1114   1114   1114   1114   1114   1114   1114   1114   1114   1114   1114   1114   1114   1114   1114   1114   1114   1114   1114   1114   1114   1114   1114   1114   1114   1114   1114   1114   1114   1114   1114   114   1144   1144   1144   1144   1144   1144   1144   1144   1144   1144   1144   1144   1144   1144   1144   1144   1144   1144   1144   1144   1144   1144   1144   1144   1144   1144   1144   1144   1144   1144   1144   1144   1144   1144   1144   1144   1144   1144   1144   1144   1144   1144   1144   1144   1144   1144   1144   1144   1144   1144   1144   1144   1144   1144   1144   1144   1144   1144   1144   1144   1144   1144   1144   1144   1144   1144   1144   1144   1144   1144   1144   1144   1144   1144   1144   1144   1144   1144   1144   1144   1144   1144   1144   1144   1144   1144   1144   1144   1144   1144   1144   1144   1144   1144   1144   1144   1144   1144   1144   1144   1144   1144   1144   1144   1144   1144   1144   1144   1144   1144   1144   1144   1144   1144   1144   1144   1144   1144   1144   1144   1144   1144   1144   1144   1144   1144   1144   1144   1144   1144   1144   1144   1144   1144   1144   1144   1144   1144   1144   1144   1144   1144   1144   1144   1144   1144   1144   1144   1144   1144   1144   1144   1144   1144   1144   1144   1144   1144   1144   1144   1144   1144   1144   1144   1144   1144   1144   1144   1144   1144   1144   1144   1144   1144   1144   1144   1144   1144   1144   1144   1144   1144   1144   1144   1144   1144   1144   1144   1144   1144   1144   1144   1144   1144   1144   1144   1144   1144   1144   1144   1144 |