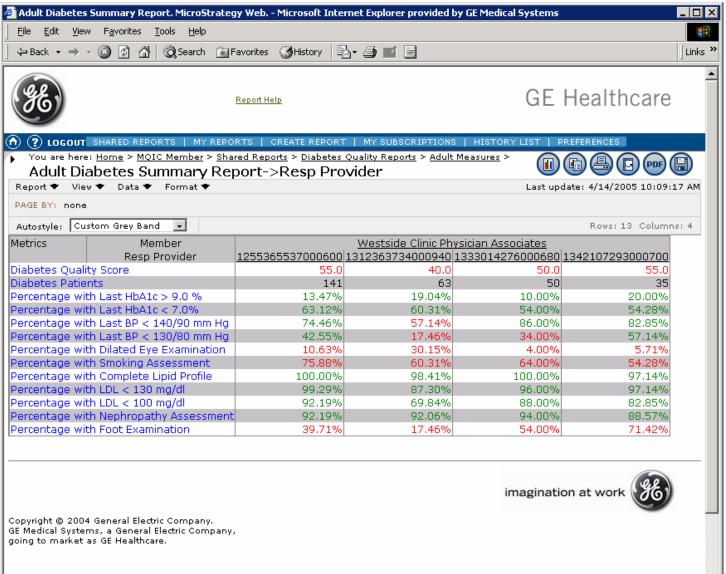

#### NCQA Software Certification

First EMR in the Industry

Diabetes Physician Recognition Program

**Automated Submission** 

Enabling Pay for Performanc Adult Diabetes Detail Report View V Data V Format V Oracle BY: None Adult Classom Grey Band I

## NCQA DPRP Report

| Metrics Member                          | Westside Clinic Physician Associates                                                                                                                                                                                                                                                                                                                                                                                                                                                                                                                                                                                                                                                                                                                                                                                                                                                                                                                                                                                                                                                                                                                                                                                                                                                                                                                                                                                                                                                                                                                                                                                                                                                                                                                                                                                                                                                                                                                                                                                                                                                                                           |
|-----------------------------------------|--------------------------------------------------------------------------------------------------------------------------------------------------------------------------------------------------------------------------------------------------------------------------------------------------------------------------------------------------------------------------------------------------------------------------------------------------------------------------------------------------------------------------------------------------------------------------------------------------------------------------------------------------------------------------------------------------------------------------------------------------------------------------------------------------------------------------------------------------------------------------------------------------------------------------------------------------------------------------------------------------------------------------------------------------------------------------------------------------------------------------------------------------------------------------------------------------------------------------------------------------------------------------------------------------------------------------------------------------------------------------------------------------------------------------------------------------------------------------------------------------------------------------------------------------------------------------------------------------------------------------------------------------------------------------------------------------------------------------------------------------------------------------------------------------------------------------------------------------------------------------------------------------------------------------------------------------------------------------------------------------------------------------------------------------------------------------------------------------------------------------------|
| Diabetes Quality Score                  | 55.0                                                                                                                                                                                                                                                                                                                                                                                                                                                                                                                                                                                                                                                                                                                                                                                                                                                                                                                                                                                                                                                                                                                                                                                                                                                                                                                                                                                                                                                                                                                                                                                                                                                                                                                                                                                                                                                                                                                                                                                                                                                                                                                           |
| Diabetes Patients                       | 258                                                                                                                                                                                                                                                                                                                                                                                                                                                                                                                                                                                                                                                                                                                                                                                                                                                                                                                                                                                                                                                                                                                                                                                                                                                                                                                                                                                                                                                                                                                                                                                                                                                                                                                                                                                                                                                                                                                                                                                                                                                                                                                            |
| Percentage with Last HbA1c > 9.0 %      |                                                                                                                                                                                                                                                                                                                                                                                                                                                                                                                                                                                                                                                                                                                                                                                                                                                                                                                                                                                                                                                                                                                                                                                                                                                                                                                                                                                                                                                                                                                                                                                                                                                                                                                                                                                                                                                                                                                                                                                                                                                                                                                                |
| Percentage with Last HbA1c < 7.0%       | 58.13%                                                                                                                                                                                                                                                                                                                                                                                                                                                                                                                                                                                                                                                                                                                                                                                                                                                                                                                                                                                                                                                                                                                                                                                                                                                                                                                                                                                                                                                                                                                                                                                                                                                                                                                                                                                                                                                                                                                                                                                                                                                                                                                         |
| Percentage with Last BP < 140/90 mm Hg  | - 11212121212121212121212121212121212121                                                                                                                                                                                                                                                                                                                                                                                                                                                                                                                                                                                                                                                                                                                                                                                                                                                                                                                                                                                                                                                                                                                                                                                                                                                                                                                                                                                                                                                                                                                                                                                                                                                                                                                                                                                                                                                                                                                                                                                                                                                                                       |
| Percentage with Last BP < 130/80 mm Hg  | 48.44%                                                                                                                                                                                                                                                                                                                                                                                                                                                                                                                                                                                                                                                                                                                                                                                                                                                                                                                                                                                                                                                                                                                                                                                                                                                                                                                                                                                                                                                                                                                                                                                                                                                                                                                                                                                                                                                                                                                                                                                                                                                                                                                         |
| Percentage with Dilated Eye Examination | 13.56%                                                                                                                                                                                                                                                                                                                                                                                                                                                                                                                                                                                                                                                                                                                                                                                                                                                                                                                                                                                                                                                                                                                                                                                                                                                                                                                                                                                                                                                                                                                                                                                                                                                                                                                                                                                                                                                                                                                                                                                                                                                                                                                         |
| Percentage with Smoking Assessment      | 68.21%                                                                                                                                                                                                                                                                                                                                                                                                                                                                                                                                                                                                                                                                                                                                                                                                                                                                                                                                                                                                                                                                                                                                                                                                                                                                                                                                                                                                                                                                                                                                                                                                                                                                                                                                                                                                                                                                                                                                                                                                                                                                                                                         |
| Percentage with Complete Lipid Profile  | // 99.22%                                                                                                                                                                                                                                                                                                                                                                                                                                                                                                                                                                                                                                                                                                                                                                                                                                                                                                                                                                                                                                                                                                                                                                                                                                                                                                                                                                                                                                                                                                                                                                                                                                                                                                                                                                                                                                                                                                                                                                                                                                                                                                                      |
| Percentage with LDL < 130 mg/dl         | 96.12%                                                                                                                                                                                                                                                                                                                                                                                                                                                                                                                                                                                                                                                                                                                                                                                                                                                                                                                                                                                                                                                                                                                                                                                                                                                                                                                                                                                                                                                                                                                                                                                                                                                                                                                                                                                                                                                                                                                                                                                                                                                                                                                         |
| Percentage with LDL < 100 mg/dl         | 84.88%                                                                                                                                                                                                                                                                                                                                                                                                                                                                                                                                                                                                                                                                                                                                                                                                                                                                                                                                                                                                                                                                                                                                                                                                                                                                                                                                                                                                                                                                                                                                                                                                                                                                                                                                                                                                                                                                                                                                                                                                                                                                                                                         |
| Percentage with Nephropathy Assessment  | 94.96%                                                                                                                                                                                                                                                                                                                                                                                                                                                                                                                                                                                                                                                                                                                                                                                                                                                                                                                                                                                                                                                                                                                                                                                                                                                                                                                                                                                                                                                                                                                                                                                                                                                                                                                                                                                                                                                                                                                                                                                                                                                                                                                         |
| Percentage with Foot Examination        | 11, 14, 14, 1111   11114   1114   1114   1114   1114   1114   1114   1114   1114   1114   1114   1114   1114   1114   1114   1114   1114   1114   1114   1114   1114   1114   1114   1114   1114   1114   1114   1114   1114   1114   1114   1114   1114   1114   1114   1114   1114   1114   1114   1114   1114   1114   1114   1114   1114   1114   1114   1114   1114   1114   1114   1114   1114   1114   1114   1114   1114   1114   1114   1114   1114   1114   1114   1114   1114   1114   1114   1114   1114   1114   1114   1114   1114   1114   1114   1114   1114   1114   1114   1114   1114   1114   1114   1114   1114   1114   1114   1114   114   1144   1144   1144   1144   1144   1144   1144   1144   1144   1144   1144   1144   1144   1144   1144   1144   1144   1144   1144   1144   1144   1144   1144   1144   1144   1144   1144   1144   1144   1144   1144   1144   1144   1144   1144   1144   1144   1144   1144   1144   1144   1144   1144   1144   1144   1144   1144   1144   1144   1144   1144   1144   1144   1144   1144   1144   1144   1144   1144   1144   1144   1144   1144   1144   1144   1144   1144   1144   1144   1144   1144   1144   1144   1144   1144   1144   1144   1144   1144   1144   1144   1144   1144   1144   1144   1144   1144   1144   1144   1144   1144   1144   1144   1144   1144   1144   1144   1144   1144   1144   1144   1144   1144   1144   1144   1144   1144   1144   1144   1144   1144   1144   1144   1144   1144   1144   1144   1144   1144   1144   1144   1144   1144   1144   1144   1144   1144   1144   1144   1144   1144   1144   1144   1144   1144   1144   1144   1144   1144   1144   1144   1144   1144   1144   1144   1144   1144   1144   1144   1144   1144   1144   1144   1144   1144   1144   1144   1144   1144   1144   1144   1144   1144   1144   1144   1144   1144   1144   1144   1144   1144   1144   1144   1144   1144   1144   1144   1144   1144   1144   1144   1144   1144   1144   1144   1144   1144   1144   1144   1144   1144   1144   1144   1144   1144   1144   1144   1144   1144   1144   1144 |