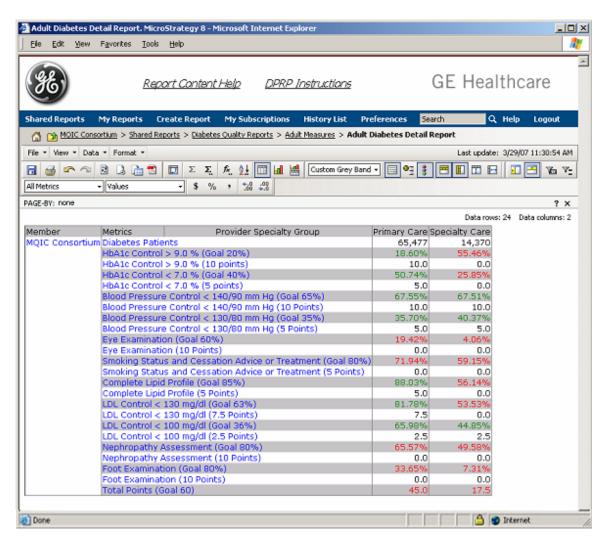

#### Clinician Level Detail

13 n / HIT Summit 4/2/2007

## Comparison by Specialty