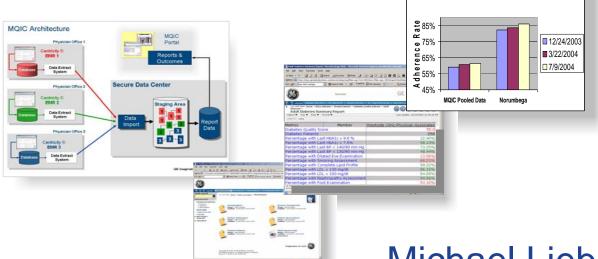

## MQIC Components

**Centricity ® Physician** 

Office EMR

**Data Extract** 

**System** 

**Database** 

3 Lieberman / HIT Summit 4/2/2007

## NCQA DPRP Report

| Metrics Member                          | Westside Clinic Physician Associates                                                                                                                                                                                                                                                                                                                                                                                                                                                                                                                                                                                                                                                                                                                                                                                                                                                                                                                                                                                                                                                                                                                                                                                                                                                                                                                                                                                                                                                                                                                                                                                                                                                                                                                                                                                                                                                                                                                                                                                                                                                                                           |
|-----------------------------------------|--------------------------------------------------------------------------------------------------------------------------------------------------------------------------------------------------------------------------------------------------------------------------------------------------------------------------------------------------------------------------------------------------------------------------------------------------------------------------------------------------------------------------------------------------------------------------------------------------------------------------------------------------------------------------------------------------------------------------------------------------------------------------------------------------------------------------------------------------------------------------------------------------------------------------------------------------------------------------------------------------------------------------------------------------------------------------------------------------------------------------------------------------------------------------------------------------------------------------------------------------------------------------------------------------------------------------------------------------------------------------------------------------------------------------------------------------------------------------------------------------------------------------------------------------------------------------------------------------------------------------------------------------------------------------------------------------------------------------------------------------------------------------------------------------------------------------------------------------------------------------------------------------------------------------------------------------------------------------------------------------------------------------------------------------------------------------------------------------------------------------------|
| Diabetes Quality Score                  | 55.0                                                                                                                                                                                                                                                                                                                                                                                                                                                                                                                                                                                                                                                                                                                                                                                                                                                                                                                                                                                                                                                                                                                                                                                                                                                                                                                                                                                                                                                                                                                                                                                                                                                                                                                                                                                                                                                                                                                                                                                                                                                                                                                           |
| Diabetes Patients                       | 258                                                                                                                                                                                                                                                                                                                                                                                                                                                                                                                                                                                                                                                                                                                                                                                                                                                                                                                                                                                                                                                                                                                                                                                                                                                                                                                                                                                                                                                                                                                                                                                                                                                                                                                                                                                                                                                                                                                                                                                                                                                                                                                            |
| Percentage with Last HbA1c > 9.0 %      |                                                                                                                                                                                                                                                                                                                                                                                                                                                                                                                                                                                                                                                                                                                                                                                                                                                                                                                                                                                                                                                                                                                                                                                                                                                                                                                                                                                                                                                                                                                                                                                                                                                                                                                                                                                                                                                                                                                                                                                                                                                                                                                                |
| Percentage with Last HbA1c < 7.0%       | 58.13%                                                                                                                                                                                                                                                                                                                                                                                                                                                                                                                                                                                                                                                                                                                                                                                                                                                                                                                                                                                                                                                                                                                                                                                                                                                                                                                                                                                                                                                                                                                                                                                                                                                                                                                                                                                                                                                                                                                                                                                                                                                                                                                         |
| Percentage with Last BP < 140/90 mm Hg  | - 11212121212121212121212121212121212121                                                                                                                                                                                                                                                                                                                                                                                                                                                                                                                                                                                                                                                                                                                                                                                                                                                                                                                                                                                                                                                                                                                                                                                                                                                                                                                                                                                                                                                                                                                                                                                                                                                                                                                                                                                                                                                                                                                                                                                                                                                                                       |
| Percentage with Last BP < 130/80 mm Hg  | 48.44%                                                                                                                                                                                                                                                                                                                                                                                                                                                                                                                                                                                                                                                                                                                                                                                                                                                                                                                                                                                                                                                                                                                                                                                                                                                                                                                                                                                                                                                                                                                                                                                                                                                                                                                                                                                                                                                                                                                                                                                                                                                                                                                         |
| Percentage with Dilated Eye Examination | 13.56%                                                                                                                                                                                                                                                                                                                                                                                                                                                                                                                                                                                                                                                                                                                                                                                                                                                                                                                                                                                                                                                                                                                                                                                                                                                                                                                                                                                                                                                                                                                                                                                                                                                                                                                                                                                                                                                                                                                                                                                                                                                                                                                         |
| Percentage with Smoking Assessment      | 68.21%                                                                                                                                                                                                                                                                                                                                                                                                                                                                                                                                                                                                                                                                                                                                                                                                                                                                                                                                                                                                                                                                                                                                                                                                                                                                                                                                                                                                                                                                                                                                                                                                                                                                                                                                                                                                                                                                                                                                                                                                                                                                                                                         |
| Percentage with Complete Lipid Profile  | // 99.22%                                                                                                                                                                                                                                                                                                                                                                                                                                                                                                                                                                                                                                                                                                                                                                                                                                                                                                                                                                                                                                                                                                                                                                                                                                                                                                                                                                                                                                                                                                                                                                                                                                                                                                                                                                                                                                                                                                                                                                                                                                                                                                                      |
| Percentage with LDL < 130 mg/dl         | 96.12%                                                                                                                                                                                                                                                                                                                                                                                                                                                                                                                                                                                                                                                                                                                                                                                                                                                                                                                                                                                                                                                                                                                                                                                                                                                                                                                                                                                                                                                                                                                                                                                                                                                                                                                                                                                                                                                                                                                                                                                                                                                                                                                         |
| Percentage with LDL < 100 mg/dl         | 84.88%                                                                                                                                                                                                                                                                                                                                                                                                                                                                                                                                                                                                                                                                                                                                                                                                                                                                                                                                                                                                                                                                                                                                                                                                                                                                                                                                                                                                                                                                                                                                                                                                                                                                                                                                                                                                                                                                                                                                                                                                                                                                                                                         |
| Percentage with Nephropathy Assessment  | 94.96%                                                                                                                                                                                                                                                                                                                                                                                                                                                                                                                                                                                                                                                                                                                                                                                                                                                                                                                                                                                                                                                                                                                                                                                                                                                                                                                                                                                                                                                                                                                                                                                                                                                                                                                                                                                                                                                                                                                                                                                                                                                                                                                         |
| Percentage with Foot Examination        | 11, 14, 14, 1111   11114   1114   1114   1114   1114   1114   1114   1114   1114   1114   1114   1114   1114   1114   1114   1114   1114   1114   1114   1114   1114   1114   1114   1114   1114   1114   1114   1114   1114   1114   1114   1114   1114   1114   1114   1114   1114   1114   1114   1114   1114   1114   1114   1114   1114   1114   1114   1114   1114   1114   1114   1114   1114   1114   1114   1114   1114   1114   1114   1114   1114   1114   1114   1114   1114   1114   1114   1114   1114   1114   1114   1114   1114   1114   1114   1114   1114   1114   1114   1114   1114   1114   1114   1114   1114   1114   1114   1114   114   1144   1144   1144   1144   1144   1144   1144   1144   1144   1144   1144   1144   1144   1144   1144   1144   1144   1144   1144   1144   1144   1144   1144   1144   1144   1144   1144   1144   1144   1144   1144   1144   1144   1144   1144   1144   1144   1144   1144   1144   1144   1144   1144   1144   1144   1144   1144   1144   1144   1144   1144   1144   1144   1144   1144   1144   1144   1144   1144   1144   1144   1144   1144   1144   1144   1144   1144   1144   1144   1144   1144   1144   1144   1144   1144   1144   1144   1144   1144   1144   1144   1144   1144   1144   1144   1144   1144   1144   1144   1144   1144   1144   1144   1144   1144   1144   1144   1144   1144   1144   1144   1144   1144   1144   1144   1144   1144   1144   1144   1144   1144   1144   1144   1144   1144   1144   1144   1144   1144   1144   1144   1144   1144   1144   1144   1144   1144   1144   1144   1144   1144   1144   1144   1144   1144   1144   1144   1144   1144   1144   1144   1144   1144   1144   1144   1144   1144   1144   1144   1144   1144   1144   1144   1144   1144   1144   1144   1144   1144   1144   1144   1144   1144   1144   1144   1144   1144   1144   1144   1144   1144   1144   1144   1144   1144   1144   1144   1144   1144   1144   1144   1144   1144   1144   1144   1144   1144   1144   1144   1144   1144   1144   1144   1144   1144   1144   1144   1144   1144   1144   1144 |