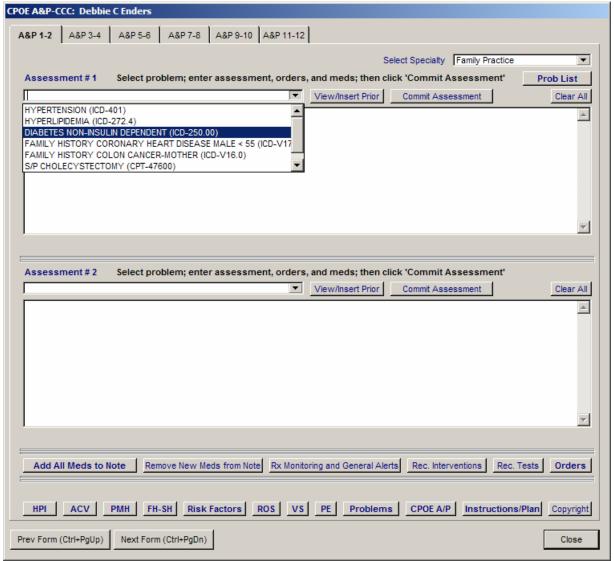

S Informatics Director GE Healthcare, Practice Solutions

#### Medical Quality Improvement Consortium



Clinical research

Free service



## MQIC Components

**Centricity ® Physician** 

Office EMR

**Data Extract** 

**System** 





**Database** 

3 Lieberman / HIT Summit 4/2/2007

## **Data Security**

HIPAA-compliant

Remove patient-identifying information

- Name, SSN, Phone, Address
- Zip code to 3 digits only
- DOB --> Age
- PID --> transformed to EPID

Only EMR customers can re-identify individuals



## **Data Captured**





#### NCQA Software Certification

First EMR in the Industry

Diabetes Physician Recognition Program

**Automated Submission** 

Enabling Pay for Performanc Adult Diabetes Detail Report View V Data V Format V Oracle BY: None Adult Classom Grey Band I































## NCQA DPRP Report



| Metrics Member                          | Westside Clinic Physician Associates