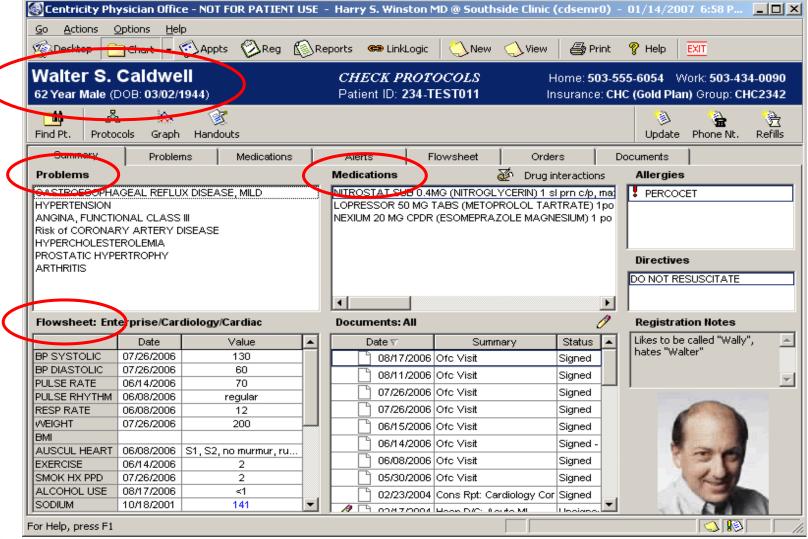

## **Data Security**

HIPAA-compliant

Remove patient-identifying information

- Name, SSN, Phone, Address
- Zip code to 3 digits only
- DOB --> Age
- PID --> transformed to EPID

Only EMR customers can re-identify individuals