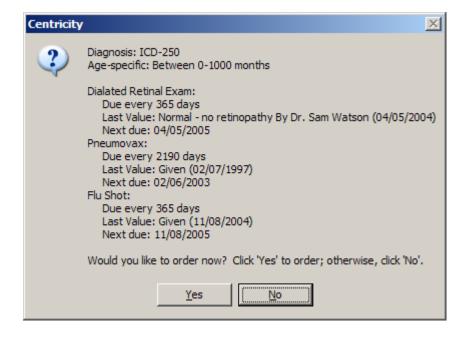

rector GE Healthcare, Practice Solutions

#### Medical Quality Improvement Consortium



Clinical research

Free service



## MQIC Components

**Centricity ® Physician** 

Office EMR

**Data Extract** 

**System** 





**Database** 

3 Lieberman / HIT Summit 4/2/2007

## **Data Security**

HIPAA-compliant

Remove patient-identifying information

- Name, SSN, Phone, Address
- Zip code to 3 digits only
- DOB --> Age
- PID --> transformed to EPID

Only EMR customers can re-identify individuals



## **Data Captured**





#### NCQA Software Certification

First EMR in the Industry

Diabetes Physician Recognition Program

**Automated Submission** 

Enabling Pay for Performanc Adult Diabetes Detail Report View V Data V Format V Oracle BY: None Adult Classom Grey Band I































## NCQA DPRP Report



| Metrics Member                          | Westside Clinic Physician Associates