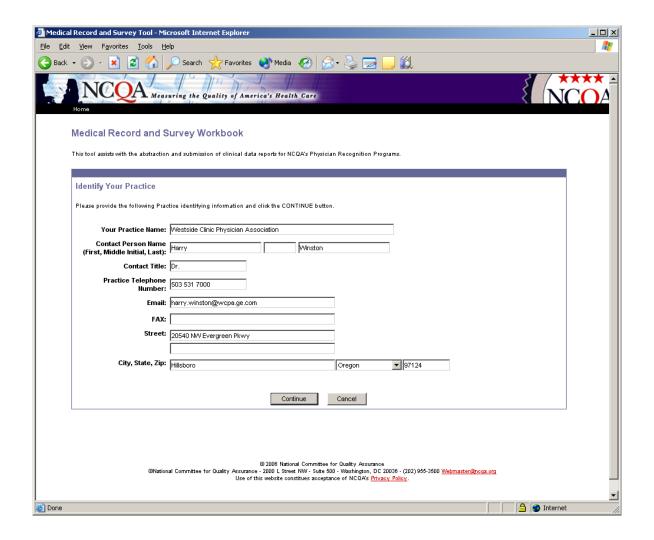

1144   1144   1144   1144   1144   1144   1144   1144   1144   1144   1144   1144   1144   1144   1144   1144   1144   1144   1144   1144   1144   1144   1144   1144   1144   1144   1144   1144   1144   1144   1144   1144   1144   1144   1144   1144   1144   1144   1144   1144   1144   1144   1144   1144   1144   1144   1144   1144   1144   1144   1144   1144   1144   1144   1144   1144   1144   1144   1144   1144   1144   1144   1144   1144   1144   1144   1144   1144   1144   1144   1144   1144   1144   1144   1144   1144 |



#### Clinician Level Detail





13 n / HIT Summit 4/2/2007

## Comparison by Specialty





## Display One Provider





## Save File for Upload





# Access NCQA Submission Site (https://iss.ncqa.org/PhysicianPortal/)





#### **Enter Practice Information**





#### **Enter Information for Provider**





#### Confirmation





#### **Additional Actions**





#### Benefits

Greatly simplify submission process

15 minutes via automated method

Enable monthly feedback on current status

Snapshot of entire practice vs. sample

Tool for management of population health



# The Role of HIT in Pay for Performance

The Medical Quality Improvement Consortium (MQIC)

Stroke Patients on Aspirin



Michael Lieberman, MD, MS michael.lieberman@ge.com