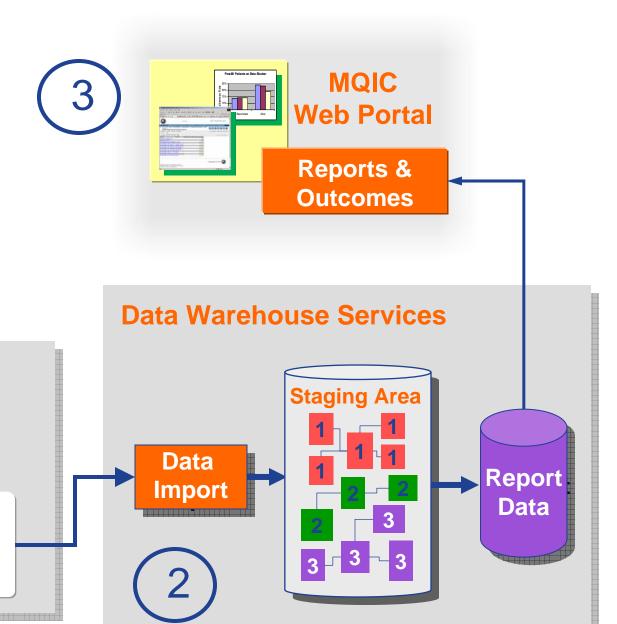

## MQIC Components

**Centricity ® Physician** 

Office EMR

**Data Extract** 

**System** 

**Database** 

3 Lieberman / HIT Summit 4/2/2007

## **Data Security**

HIPAA-compliant

Remove patient-identifying information

- Name, SSN, Phone, Address
- Zip code to 3 digits only
- DOB --> Age
- PID --> transformed to EPID

Only EMR customers can re-identify individuals

## **Data Captured**