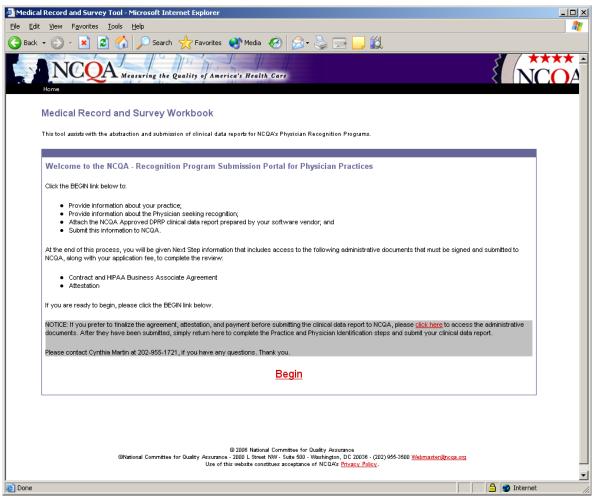

1144   1144   1144   1144   1144   1144   1144   1144   1144   1144   1144   1144   1144   1144   1144   1144   1144   1144   1144   1144   1144   1144   1144   1144   1144   1144   1144   1144   1144   1144   1144   1144   1144   1144   1144   1144   1144   1144   1144   1144   1144   1144   1144   1144   1144   1144   1144   1144   1144   1144   1144   1144   1144   1144   1144   1144   1144   1144   1144   1144   1144   1144   1144   1144   1144   1144   1144   1144   1144   1144   1144   1144   1144   1144   1144   1144   1144   1144   1144   1144   1144   1144 |



#### Clinician Level Detail





13 n / HIT Summit 4/2/2007

## Comparison by Specialty





## Display One Provider





## Save File for Upload





# Access NCQA Submission Site (https://iss.ncqa.org/PhysicianPortal/)





#### **Enter Practice Information**





#### **Enter Information for Provider**





#### Confirmation





#### **Additional Actions**





#### Benefits

Greatly simplify submission process

15 minutes via automated method

Enable monthly feedback on current status

Snapshot of entire practice vs. sample

Tool for management of population health



# The Role of HIT in Pay for Performance

The Medical Quality Improvement Consortium (MQIC)

Stroke Patients on Aspirin



Michael Lieberman, MD, MS michael.lieberman@ge.com