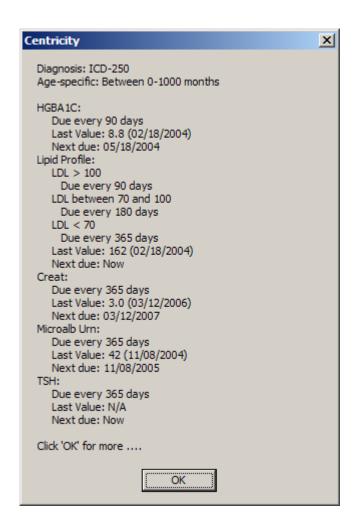

Director GE Healthcare, Practice Solutions

#### Medical Quality Improvement Consortium



Clinical research

Free service



## MQIC Components

**Centricity ® Physician** 

Office EMR

**Data Extract** 

**System** 





**Database** 

3 Lieberman / HIT Summit 4/2/2007

## **Data Security**

HIPAA-compliant

Remove patient-identifying information

- Name, SSN, Phone, Address
- Zip code to 3 digits only
- DOB --> Age
- PID --> transformed to EPID

Only EMR customers can re-identify individuals



## **Data Captured**





#### NCQA Software Certification

First EMR in the Industry

Diabetes Physician Recognition Program

**Automated Submission** 

Enabling Pay for Performanc Adult Diabetes Detail Report View V Data V Format V Oracle BY: None Adult Classom Grey Band I































## NCQA DPRP Report



| Metrics Member                          | Westside Clinic Physician Associates