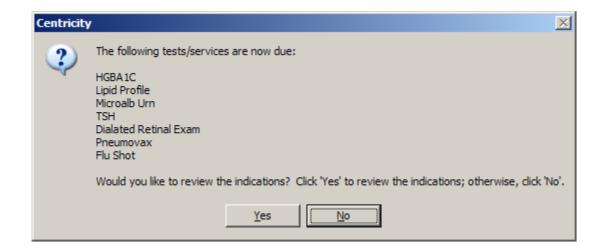

ics Director GE Healthcare, Practice Solutions

#### Medical Quality Improvement Consortium



Clinical research

Free service



## MQIC Components

**Centricity ® Physician** 

Office EMR

**Data Extract** 

**System** 





**Database** 

3 Lieberman / HIT Summit 4/2/2007

## **Data Security**

HIPAA-compliant

Remove patient-identifying information

- Name, SSN, Phone, Address
- Zip code to 3 digits only
- DOB --> Age
- PID --> transformed to EPID

Only EMR customers can re-identify individuals



## **Data Captured**





#### NCQA Software Certification

First EMR in the Industry

Diabetes Physician Recognition Program

**Automated Submission** 

Enabling Pay for Performanc Adult Diabetes Detail Report View V Data V Format V Oracle BY: None Adult Classom Grey Band I































## NCQA DPRP Report



| Metrics Member                          | Westside Clinic Physician Associates