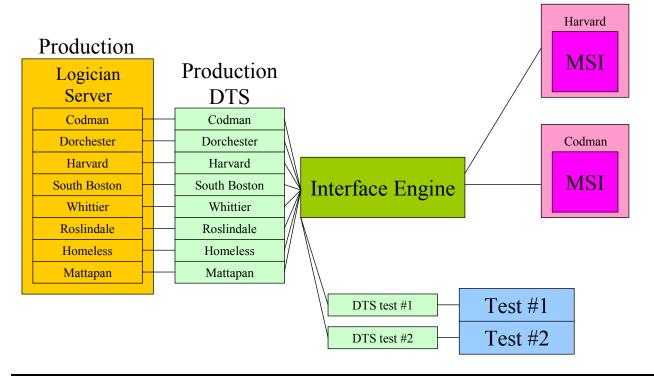

000.00    | \$  | Λ-           | \$<br>160,000.00   |
|     | Logician Sta           | lff   | \$713,900.00  | \$913,900.00       | \$1,413,900.00     | \$1 | ,4,13,9,0.00 | \$<br>4,455,600.00 |
|     | MEDSCAPE Stat          | ff \$ | 104,088.00    | \$<br>155,904.00   | \$<br>304,384.00   | \$  |              | \$<br>564,376.00   |
|     |                        |       |               |                    |                    |     |              | \$<br>-            |
|     |                        |       |               |                    |                    |     |              | \$<br>-            |
|     | Totals By Phas         | e \$  | 1,808,288.00  | \$<br>2,002,854.00 | \$<br>2,731,834.00 | \$1 | ,793,350.00  | \$<br>8,336,326.00 |

\$5,947,000

#### CHART Infrastructure







### Implementation timeframe is 15 weeks; implemented 4 healthcenters per year for two years

| BHCHP*   | Codman                           | Dorchester                                          | Harvard Street                                                                                         | Mattapan                                                                                        | Roslindale                                                                                                           | SBCHC                                                                                                                                      | Whittier St.