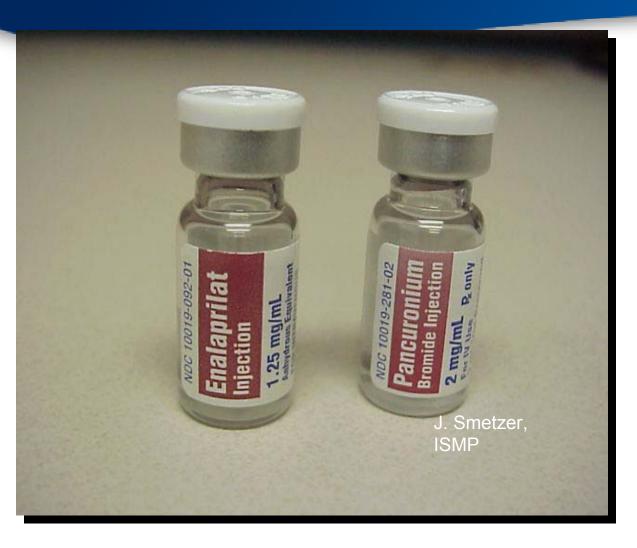

### **Medication Errors Due to Similar Packaging**

Prompts to remind the nurse to check for "soundalike" and "look-alike" drugs