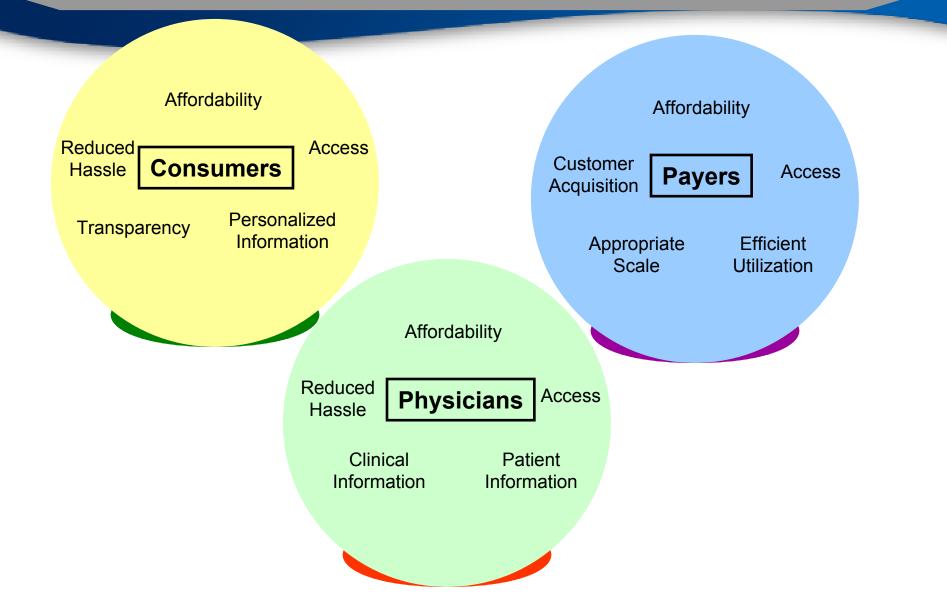

### **2007 Strategic Alignment**

- Alignment of Information Systems to System Strategic Plan for 2007 convergence
- Allows for "Patient Centric" Healthcare
- EHR Shared across all forms of Sutter Health Medical Services
- Allows for "Consumerism" in Healthcare Delivery

#### Creating A Virtual Healthcare System Electronic Medical Record (EMR)/Electronic Master Patient Index (EMPI)

#### Responding To Our Marketplace Meeting Customer Needs