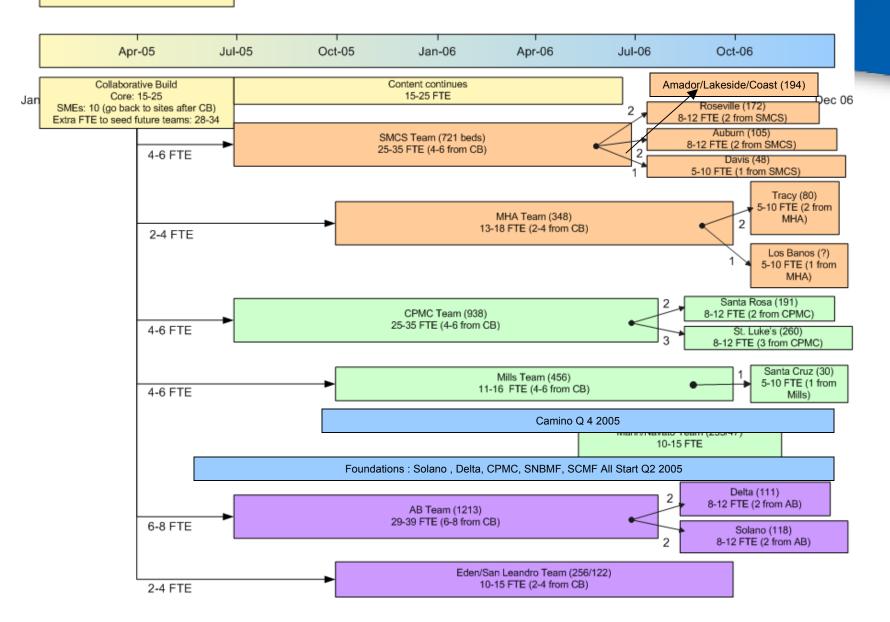

#### **Standard Application Activity**

**Application Installation Activity** 

Year of Installation

| Color Implementation Time lines              |      |      |      |      |      |      |       |      |      |      |      |      |
|----------------------------------------------|------|------|------|------|------|------|-------|------|------|------|------|------|
|                                              |      |      |      |      |      |      |       |      |      |      |      |      |
| 5 year IT forcast for Standards              |      |      |      |      |      |      |       |      |      |      |      |      |
|                                              |      |      | M    | S4   |      |      |       |      |      | son, |      |      |
| Central                                      | 2002 | 2003 | 2004 | 2005 | 2006 | 2007 | 2002  | 2003 | 2004 | 2005 | 2006 | 2007 |
|                                              |      |      |      |      |      |      |       |      |      |      |      |      |
| Sutter Auburn Faith Hospital                 |      |      |      |      |      |      |       |      |      |      |      |      |
| Sutter Medical Center, Sacramento            |      |      |      |      |      |      |       |      |      |      |      |      |
| Sutter Continuing Care Corporation           |      |      |      |      |      |      |       |      |      |      |      |      |
|                                              |      |      |      |      |      |      |       |      |      |      |      |      |
| Sutter Davis Hospital                        |      |      |      |      |      |      |       |      |      |      |      |      |
| Sutter Medical Foundation                    |      |      |      |      |      |      |       |      |      |      |      |      |
| Sutter Roseville Medical Center              |      |      |      |      |      |      |       |      |      |      |      |      |
| Solono Regional Med Foud.                    |      |      |      |      |      |      |       |      |      |      |      |      |
|                                              |      |      |      |      |      |      |       |      |      |      |      |      |
| Central Valley                               |      |      |      |      |      |      |       |      |      |      |      |      |
| Gould Medical Foundation                     |      |      |      |      |      |      | GL    |      |      | all  |      |      |
| Memorial Hospital                            |      |      |      |      |      |      |       |      |      |      |      |      |
|                                              |      |      |      |      |      |      |       |      |      |      |      |      |
| Los Banos<br>Sutter Tracy Community Hospital |      |      |      |      |      |      |       |      |      | -    |      |      |
|                                              |      |      |      |      |      |      |       |      |      |      |      |      |
| Delta Med Foundation (**)                    |      |      |      |      |      |      |       |      |      |      |      |      |
| North / Coast                                |      |      |      |      |      |      |       |      |      |      |      |      |
|                                              |      |      |      |      |      |      |       |      |      |      |      |      |
| Sutter Amador                                |      |      |      |      |      |      |       |      |      |      |      |      |
| Sutter Coast Hospital                        |      |      |      |      |      |      |       |      |      |      |      |      |
|                                              |      |      |      |      |      |      |       |      |      |      |      |      |
| Sutter Lakeside Hospital                     |      |      |      |      |      |      |       |      |      |      |      |      |
| Sutter Medical Foundation - N. Bay           |      |      |      |      |      |      |       |      |      |      |      |      |
| Sutter North Medical Foundation              |      |      |      |      |      |      |       |      |      |      |      |      |
| Sutter Medical Center Santa Rosa             |      |      |      |      |      |      |       |      |      |      |      |      |
|                                              |      |      |      |      |      |      |       |      |      |      |      |      |
| Bay Region                                   |      |      |      |      |      |      |       |      |      |      | ·    |      |
| Alta Bates Medical Center / Summit           |      |      |      |      |      |      |       |      |      |      |      |      |
| Delta Memorial Hospital                      |      |      |      | *    |      |      |       |      |      |      |      |      |
| Eden                                         |      |      |      | *    |      |      |       |      |      |      |      |      |
| Sutter Solano Medical Center                 |      |      |      | *    |      |      |       |      |      |      |      |      |
|                                              |      |      |      |      |      |      |       |      |      |      |      |      |
| Marin General Hospital/Novato                |      |      |      |      |      |      | HR/PR | all  |      |      |      |      |
|                                              |      |      |      |      |      |      |       |      |      |      |      |      |
| California Pacific Medical Center            |      |      |      |      |      |      |       |      |      |      |      |      |

| 6/30/04 Version 6.0                                                  |      |      |      |      |      |      |        |      |      |      |      |      |
|----------------------------------------------------------------------|------|------|------|------|------|------|--------|------|------|------|------|------|
|                                                                      |      |      |      |      |      |      |        |      |      |      |      |      |
|                                                                      |      |      |      |      |      |      |        |      |      |      |      |      |
|                                                                      | MS4  |      |      |      |      |      | Lawson |      |      |      |      |      |
|                                                                      | 1999 | 2000 | 2001 | 2002 | 2003 | 2004 | 1999   | 2000 | 2001 | 2002 | 2003 | 2004 |
| Central                                                              |      |      |      |      |      |      |        |      |      |      |      |      |
| Sutter Auburn Faith Hospital                                         |      |      |      |      |      |      |        |      |      |      |      |      |
| Sutter Medical Center, Sacramento Sutter Continuing Care Corporation |      |      |      |      |      |      |        |      |      |      |      |      |
| Sutter Davis Hospital                                                |      |      |      |      |      |      |        |      |      |      |      |      |
| Sutter Medical Foundation                                            |      |      |      |      |      |      |        |      |      |      |      |      |
| Sutter Roseville Medical Center                                      |      |      |      |      |      |      |        |      |      |      |      |      |
|                                                                      |      |      |      |      |      |      |        |      |      |      |      |      |
| Central Valley                                                       |      |      |      |      |      |      |        |      |      |      |      |      |
| Gould Medical Foundation                                             |      |      |      |      |      |      |        |      |      |      |      |      |
| Memorial Hospital                                                    |      |      |      |      |      |      |        |      |      |      |      |      |
| Los Banos                                                            |      |      |      |      |      |      |        |      |      |      |      |      |
| Sutter Tracy Community Hospital                                      |      |      |      |      |      |      |        |      |      |      |      |      |
| North / Coast                                                        |      |      |      |      |      |      |        |      |      |      |      |      |
| Sutter Amador                                                        |      |      |      |      |      |      |        |      |      |      |      |      |
| Sutter Coast Hospital                                                |      |      |      |      |      |      |        |      |      |      |      |      |
| Sutter Lakeside Hospital                                             |      |      |      |      |      |      |        |      |      |      |      |      |
| Sutter Medical Foundation - N. Bay                                   |      |      |      |      |      |      |        |      |      |      |      |      |
| East Bay                                                             |      |      |      |      |      |      |        |      |      |      |      |      |
| Alta Bates Medical Center / Summit                                   | нвос | :    |      |      |      |      |        |      |      |      |      |      |
| Delta Memorial Hospital                                              |      |      |      |      |      |      |        |      |      |      |      |      |
| Eden                                                                 |      |      |      |      |      |      |        |      |      |      |      |      |
| Sutter Solano Medical Center                                         |      |      |      |      |      |      |        |      |      |      |      |      |
|                                                                      |      |      |      |      |      |      |        |      |      |      |      |      |
| Western Bay                                                          |      |      |      |      |      |      |        |      |      |      |      |      |
| Marin General Hospital/Novato                                        |      |      |      |      |      |      |        |      |      |      |      |      |
| Mills Peninsula Medical Center                                       |      |      |      |      |      |      |        |      |      |      |      |      |
| California Pacific Medical Center                                    |      |      |      |      |      |      |        |      |      |      |      |      |
| Sutter Medical Center Santa Rosa                                     |      |      |      |      |      |      |        |      |      |      |      |      |
| Peninsula / South Coast                                              |      |      |      |      |      |      |        |      |      |      |      |      |
| Palo Alto Medical Foundation                                         |      |      |      |      |      |      |        |      |      |      |      |      |
| Santa Cruz Medical Foundation                                        |      |      |      |      |      |      |        |      |      |      |      |      |
| Camino Med Group                                                     |      |      |      |      |      |      |        |      |      |      |      |      |
| Sutter Connect                                                       |      |      |      |      |      |      |        |      |      |      |      |      |

| Color Implementation Time lines                               |      |      |      |      |      |      |      |      |      |      |      |      |
|---------------------------------------------------------------|------|------|------|------|------|------|------|------|------|------|------|------|
|                                                               |      |      |      |      |      |      |      |      |      |      |      |      |
| 5 year IT forcast for Standards                               |      |      | La   | ab   |      |      |      |      | R4   |      |      |      |
|                                                               | 2002 | 2003 | 2004 | 2005 | 2006 | 2007 | 2002 | 2003 | 2004 | 2005 | 2006 | 2007 |
| Central                                                       |      |      |      |      |      |      |      |      |      |      |      |      |
|                                                               |      |      |      |      |      |      |      |      |      |      |      |      |
| Sutter Auburn Faith Hospital                                  |      |      |      |      |      |      |      |      |      |      |      |      |
| Sutter Medical Center, Sacramento<br>Sutter Davis Hospital    |      |      |      |      |      |      |      |      |      |      |      |      |
| Sutter Medical Foundation                                     |      |      |      |      |      |      |      |      |      |      |      |      |
| Sutter Roseville Medical Center                               |      |      |      |      |      |      |      |      |      |      |      |      |
| Solono Regional Med Foud.                                     |      |      |      | 1    |      |      |      |      |      |      |      |      |
| Central Valley                                                |      |      |      |      |      |      |      |      |      |      |      |      |
|                                                               |      |      |      |      |      |      |      |      |      |      |      |      |
| Gould Medical Foundation                                      |      | 1    |      |      |      |      |      |      |      |      |      |      |
| Memorial Hospital                                             |      |      |      |      |      |      |      |      |      |      |      |      |
| Los Banos                                                     |      |      |      |      |      |      |      |      |      |      |      |      |
| Sutter Tracy Community Hospital                               |      |      |      |      |      |      |      |      |      |      |      |      |
| Delta Med Foundation (**)                                     |      |      |      |      |      |      |      |      |      |      |      |      |
| North / Coast                                                 |      |      |      |      |      |      |      |      |      |      |      |      |
| Sutter Amador                                                 |      |      |      | 1    |      |      |      |      |      |      |      |      |
| Sutter Coast Hospital                                         |      |      |      |      |      |      |      |      |      |      |      |      |
| Sutter Lakeside Hospital                                      |      |      |      |      |      |      |      |      |      |      |      |      |
| Sutter Medical Foundation - N. Bay                            |      |      |      |      |      |      |      |      |      |      |      |      |
| Sutter North Medical Foundation                               |      |      |      |      |      |      |      |      |      |      |      |      |
| Sutter Medical Center Santa Rosa                              |      |      |      |      |      |      |      |      |      |      |      |      |
|                                                               |      |      |      |      |      |      |      |      |      |      |      |      |
| Bay Region                                                    |      |      |      |      |      |      |      |      |      |      |      |      |
|                                                               |      |      |      |      |      |      |      |      |      |      |      |      |
| Alta Bates Medical Center / Summit<br>Delta Memorial Hospital |      |      |      |      |      |      |      |      |      | <br> |      |      |
| Eden                                                          |      |      |      |      |      |      |      |      |      |      |      |      |
| Sutter Solano Medical Center                                  |      |      |      |      |      |      |      |      |      |      |      |      |
| Marin General Hospital/Novato                                 |      |      |      |      |      |      |      |      |      |      |      |      |
| California Pacific Medical Center                             |      |      |      |      |      |      |      |      |      |      |      |      |

| 6/30/04 Version 6.1                |       |      |    |    |      |      |      |        |      |    |      |      |
|------------------------------------|-------|------|----|----|------|------|------|--------|------|----|------|------|
|                                    |       |      |    |    |      |      |      |        |      |    |      |      |
|                                    |       |      |    |    |      |      |      |        |      |    |      |      |
|                                    |       |      | La | ab |      |      |      |        | R    | ad |      |      |
|                                    | 2001  | 2002 |    |    | 2005 | 2006 | 2001 | 2002   | 2003 |    | 2005 | 2006 |
| Central                            |       |      |    |    |      |      |      |        |      |    |      |      |
| Sutter Auburn Faith Hospital       |       |      |    |    |      |      |      |        |      |    |      |      |
| Sutter Medical Center, Sacramento  |       |      |    |    |      |      |      |        |      |    |      |      |
| Sutter Continuing Care Corporation |       |      |    |    |      |      |      |        |      |    |      |      |
| Sutter Davis Hospital              |       |      |    |    |      |      |      |        |      |    |      |      |
| Sutter Medical Foundation          |       |      |    |    |      |      |      |        |      |    |      |      |
| Sutter Roseville Medical Center    |       |      |    |    |      |      |      |        |      |    |      |      |
|                                    |       |      |    |    |      |      |      |        |      |    |      |      |
| Central Valley                     |       |      |    |    |      |      | 1    | 1      | 1    | [  | 1    |      |
| Gould Medical Foundation           |       |      |    |    | •    |      |      |        |      |    |      |      |
| Memorial Hospital                  |       |      |    |    | × .  | •    |      |        |      |    |      |      |
| Los Banos                          |       |      |    |    | ъ    | •    |      |        |      |    |      |      |
| Sutter Tracy Community Hospital    |       |      |    |    | •    | •    |      |        |      |    |      |      |
|                                    |       |      |    |    |      |      |      |        | 1    |    |      |      |
| North / Coast                      |       |      |    |    |      |      |      |        |      |    |      |      |
| Sutter Amador                      |       |      |    |    |      |      |      |        |      |    |      |      |
| Sutter Coast Hospital              |       |      |    |    |      |      |      |        |      |    |      |      |
| Sutter Lakeside Hospital           |       |      |    |    |      |      |      |        |      |    |      |      |
| Sutter Medical Foundation - N. Bay |       |      |    |    |      |      |      |        |      |    |      |      |
| Sutter North Medical Foundation    |       |      |    |    |      |      |      |        |      |    |      |      |
|                                    |       |      |    |    |      |      |      |        |      |    |      |      |
| East Bay                           |       |      |    |    |      |      |      |        |      |    |      |      |
| Alta Bates Medical Center / Summit | Cerne | ər   |    |    |      |      | Cern | er ( A | MBC) |    |      |      |
| Delta Memorial Hospital            |       |      |    |    |      |      |      |        |      |    |      |      |
| Eden                               |       |      |    |    |      |      |      |        |      |    |      |      |
| Sutter Solano Medical Center       |       |      |    |    |      |      |      |        |      |    |      |      |
|                                    |       |      |    |    |      |      |      |        |      |    |      |      |
| Western Bay                        |       |      |    |    |      |      |      |        |      |    |      |      |
| Marin General Hospital/Novato      |       |      |    |    |      |      |      |        |      |    |      |      |
| Mills Peninsula Medical Center     |       |      |    |    |      |      |      |        |      |    |      |      |
| California Pacific Medical Center  |       |      |    |    |      |      |      |        |      |    |      |      |
| Sutter Medical Center Santa Rosa   |       |      |    |    |      |      |      |        |      |    |      |      |
|                                    |       |      |    |    |      |      |      |        |      |    |      |      |
| Peninsula / South Coast            |       |      |    |    |      |      |      |        |      |    |      |      |
| Palo Alto Medical Foundation       |       |      |    |    |      |      |      |        | •    | ·  |      |      |
| Santa Cruz Medical Foundation      |       |      |    |    |      |      |      |        |      |    |      |      |
| Camino Med Group                   | CCA   | CCA  |    |    |      |      |      |        |      |    |      |      |
| Sutter Connect                     |       |      |    |    |      |      |      |        |      |    |      |      |

| <b>Color Implementation Time</b>   | lines | ;         |      |      |       |      |      |      |      |         |      |      |      |        |       |      |      |      |
|------------------------------------|-------|-----------|------|------|-------|------|------|------|------|---------|------|------|------|--------|-------|------|------|------|
| SH Patient Safety                  |       |           |      |      |       |      |      |      |      |         |      |      |      |        |       |      |      |      |
| 2003/ 2004/ 2005 in Draft IT Plans |       |           |      |      |       |      |      |      |      |         |      |      |      |        |       |      |      |      |
|                                    |       | · · · · · | EN   |      |       |      |      |      | E-10 | <u></u> |      |      |      |        | Mediw | aro  |      |      |
|                                    |       |           |      |      |       |      |      |      |      |         |      | 0007 |      |        |       |      |      |      |
|                                    | 2002  | 2003      | 2004 | 2005 | 2006  | 2007 | 2002 | 2003 | 2004 | 2005    | 2006 | 2007 | 2002 | 2003   | 2004  | 2005 | 2006 | 2007 |
| Central                            |       |           |      |      |       |      |      |      |      |         |      |      |      |        |       |      |      |      |
| Sutter Auburn Faith Hospital       |       |           |      |      |       |      |      |      |      |         |      |      |      |        |       |      |      |      |
| Sutter Medical Center, Sacramento  |       |           |      |      |       |      |      |      |      |         |      |      |      |        |       |      |      |      |
| Sutter Continuing Care Corporation |       |           |      |      |       |      |      |      |      |         |      |      |      |        |       |      |      |      |
| Sutter Davis Hospital              |       |           |      |      |       |      |      |      |      |         |      |      |      |        |       |      |      |      |
| Sutter Medical Foundation          |       |           |      |      |       |      |      |      |      |         |      |      |      |        |       |      |      |      |
| Sutter Roseville Medical Center    |       |           |      |      | · · · |      |      |      |      |         |      |      |      |        |       |      |      |      |
|                                    |       |           |      |      |       |      |      |      |      |         |      |      |      |        |       |      |      |      |
| Central Valley                     |       |           |      |      |       |      |      |      |      |         |      |      |      |        |       |      |      |      |
| Gould Medical Foundation           |       |           |      |      |       |      |      |      |      |         |      |      |      |        |       |      |      |      |
| Memorial Hospital                  |       |           |      |      |       |      |      |      |      |         |      |      |      |        |       |      |      |      |
| Los Banos                          |       |           |      |      |       |      |      |      |      |         |      |      |      |        |       |      |      |      |
| Sutter Tracy Community Hospital    |       |           |      |      |       |      |      |      |      |         |      |      |      |        |       |      |      |      |
|                                    |       |           |      |      |       |      |      |      |      |         |      |      |      |        |       |      |      |      |
| North / Coast                      |       |           |      |      |       |      |      |      |      |         |      |      |      |        |       |      |      |      |
| Sutter Amador                      |       |           |      |      |       |      |      |      |      |         |      |      |      |        |       |      |      |      |
| Sutter Coast Hospital              |       |           |      |      |       |      |      |      |      |         |      |      |      | l<br>I |       |      |      |      |
| Sutter Lakeside Hospital           |       |           |      |      |       |      |      |      |      |         |      |      |      | 1      |       |      |      |      |
| Sutter Medical Foundation - N. Bay |       |           |      |      |       |      |      | 1    |      |         |      |      |      |        |       |      |      |      |
| Sutter North Medical Foundation    |       |           |      |      |       |      |      |      |      |         |      |      |      |        |       |      |      |      |
|                                    |       |           |      |      |       |      |      |      |      |         |      |      |      | 1      |       |      |      |      |
| East Bay                           |       |           |      |      |       |      |      |      |      |         |      |      |      |        |       |      |      |      |
| Alta Bates Medical Center / Summit |       |           |      |      |       |      |      |      |      |         |      |      |      |        |       |      |      |      |
| Delta Memorial Hospital            |       |           |      |      |       |      |      |      | l l  |         | •    |      |      |        |       |      |      |      |
| Eden                               |       |           |      |      |       |      |      |      |      |         |      |      |      |        |       |      |      |      |
| Sutter Solano Medical Center       |       |           |      |      |       |      |      |      |      |         |      |      |      |        |       |      |      |      |
|                                    |       |           |      |      |       |      |      |      |      |         |      |      |      |        |       |      |      |      |
| West Bay                           |       |           |      |      |       |      |      |      |      |         |      |      |      |        |       |      |      |      |
| Marin General Hospital/Novato      |       |           |      |      |       |      |      |      |      |         |      |      |      |        |       |      |      |      |
| Mills Peninsula Medical Center     |       |           |      |      |       |      |      |      |      |         |      |      |      |        |       |      |      |      |
| California Pacific Medical Center  |       |           |      |      |       |      |      |      |      |         |      |      |      |        |       |      |      |      |
| St. Luke's                         |       |           |      |      |       |      |      |      |      |         |      |      |      |        |       |      |      |      |
| Sutter Medical Center Santa Rosa   |       |           |      |      |       |      |      |      |      |         |      |      |      |        |       |      |      |      |
|                                    |       |           |      |      |       |      |      |      |      |         |      |      |      |        |       |      |      |      |
| Pensula / South Bay                |       |           |      |      |       |      |      |      |      |         |      |      |      |        |       |      |      |      |
| Palo Alto Medical Foundation       | 1     |           |      |      |       |      |      |      |      |         |      |      |      |        |       |      |      |      |
| Santa Cruz Medical Foundation      |       |           |      |      |       | 1    |      |      |      |         |      |      |      |        |       |      |      |      |
| Camino                             |       |           |      |      |       |      |      |      |      |         |      |      |      |        |       |      |      |      |
|                                    |       |           |      |      |       |      |      |      |      |         |      |      |      |        |       |      |      |      |
| Sutter Connect                     |       |           |      |      | ·     |      |      | ·    |      |         |      |      |      |        |       |      |      |      |
|                                    |       |           |      |      |       |      |      |      |      |         |      |      |      |        |       |      |      |      |