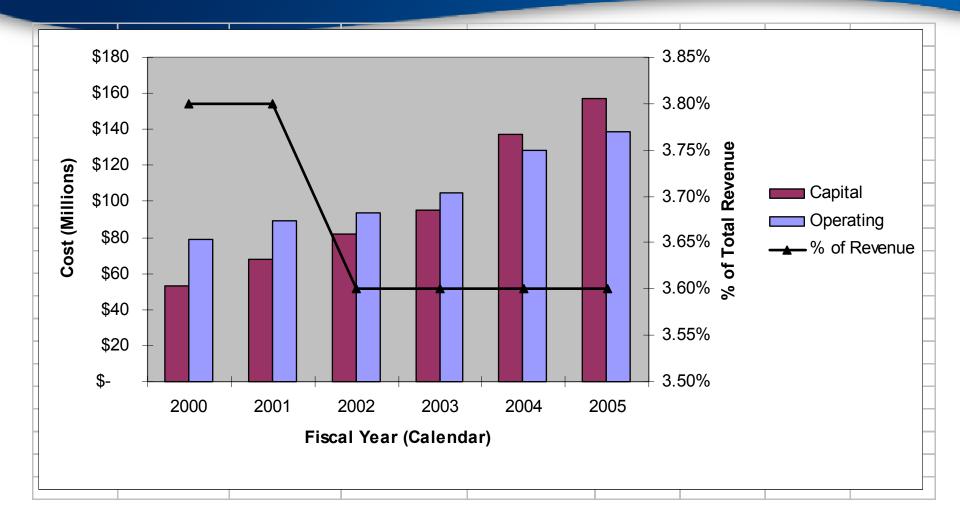

### **IT Cost Statistics**

| Capita |                |
|--------|----------------|
| 2000   | \$ 53 Million  |
| 2001   | \$68 Million   |
| 2002   | \$ 82 Million  |
| 2003   | \$ 95 Million  |
| 2004   | \$137 Million  |
| 2005   | \$157 Million  |
| Operat | ing            |
| 2000   | \$79 Million   |
| 2001   | \$ 89 Million  |
| 2002   | \$ 94 Million  |
| 2003   | \$ 105 Million |
| 2004   | \$ 128 Million |
| 2005   | \$ 139 Million |

Combined 3.8 % Combined 3.8 % Combined 3.6 % Combined 3.6 % Combined 3.6 %

#### **IT Cost Statistics**