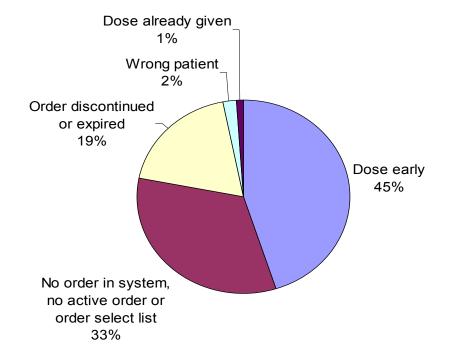

#### 300 Prevented Medication Errors, by Type 1% of Attempted Med Administrations in Sample