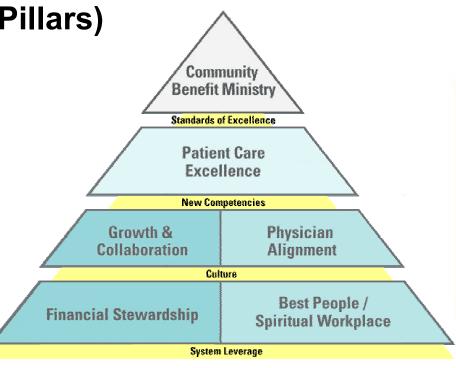

#### **Three Components of Vision**

- Care Experience and Customer Loyalty
- Trusted Partnerships
- Strengthening Catholic health ministry

Six Primary Focus Areas (Pillars)

- Community Benefit Ministry
- Patient Care Excellence
- Physician Alignment
- Growth and Collaboration
- Best People / Spiritual Workplace
- Financial Stewardship