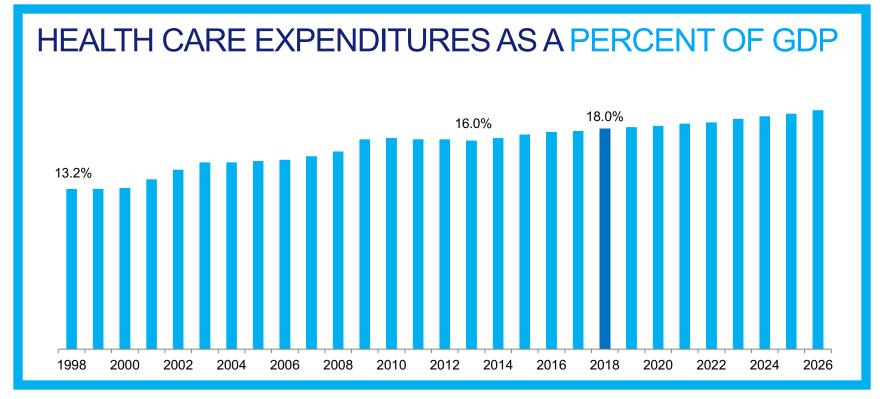

# REDEFINING THE HEALTH CARE EXPERIENCE ... ONE PERSON AT A TIME

STEVE NELSON, CHIEF EXECUTIVE OFFICER
UNITEDHEALTHCARE





Source: CMS



### COSTS FOR CONSUMERS CONTINUES TO RISE



Source: CMS, Census Bureau



#### HEALTH CARE EXPENDITURES AS A PERCENT OF GDP U.S. is an extreme outlier in **high medical** vs. low social services spend **Spending on Social** and Health Programs **by Country (2013)** Social service expenditure as % of GDP Austria Iceland **Jenmark** Sweden **United States** Netherlands Hungary **Jnited Kingdom** -uxembourg Czech Republic **New Zealand** Republic **3ermany** Slovenia Switzerland Health expenditure as % of GDP Source: OECD, CDC, CMS





Source: CDC





Source: CDC























## **OUR MISSION**

HELPING PEOPLE LIVE HEALTHIER LIVES AND HELPING MAKE THE HEALTH SYSTEM WORK BETTER FOR EVERYONE.





3.5 MILLION AMERICANS
MISS OR DELAY
MEDICAL CARE...

...BECAUSE THEY