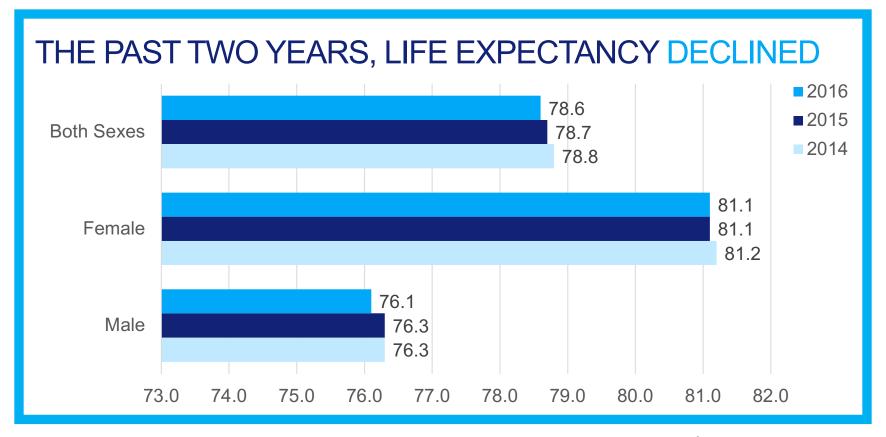

# REDEFINING THE HEALTH CARE EXPERIENCE ... ONE PERSON AT A TIME

STEVE NELSON, CHIEF EXECUTIVE OFFICER
UNITEDHEALTHCARE





Source: CMS



### COSTS FOR CONSUMERS CONTINUES TO RISE



Source: CMS, Census Bureau



#### HEALTH CARE EXPENDITURES AS A PERCENT OF GDP U.S. is an extreme outlier in **high medical** vs. low social services spend **Spending on Social** and Health Programs **by Country (2013)** Social service expenditure as % of GDP Austria Iceland **Jenmark** Sweden **United States** Netherlands Hungary **Jnited Kingdom** -uxembourg Czech Republic **New Zealand** Republic **3ermany** Slovenia Switzerland Health expenditure as % of GDP Source: OECD, CDC, CMS





Source: CDC





Source: CDC























## **OUR MISSION**

HELPING PEOPLE LIVE HEALTHIER LIVES AND HELPING MAKE THE HEALTH SYSTEM WORK BETTER FOR EVERYONE.





3.5 MILLION AMERICANS
MISS OR DELAY
MEDICAL CARE...

...BECAUSE THEY DON'T HAVE TRANSPORTATION

NATIONAL MEDTRANS SOLVES THAT BY PERSONALIZING EACH EXPERIENCE





PUBLIC PRIVATE
PARTNERSHIPS WORK

BETTER ACCESS,

BETTER QUALITY,

BETTER COST.



IN MEDICARE...

10M+ GAPS IN CARE CLOSED ANNUALLY

1M+ 'HOUSECALL' VISITS ANNUALLY

13% FEWER EMERGENCY ROOM VISITS

18% FEWER
HOSPITALIZATIONS



THE MEDICARE ADVANTAGE EXPERIENCE...

OVER 97% OF PLANS
OFFER VISION, HEARING,
OR DENTAL BENEFITS

#### AS WELL AS:

- REAL-TIME ASSISTANCE
- REMOTE PATIENT MONITORING TOOLS
- HEALTH CARE
   NAVIGATORS



EVERY DAY MORE THAN 10,00