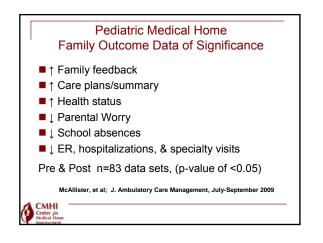

orm trusting partnership with care team. Teamwork → Help Jamie to take a more active role /progressively planning for increased independence ■ Care Plan → develop, use, and share a comprehensive plan of care ■ Partner in care → Jamie, encouraged, begins to ask questions; she contacts her coordinator for assistance or questions on her own Explicit roles → team/family understand their roles Prepare for visits - questions, records, evaluations tests available Events - Coordination & community outreach Gather information about outside events: school/urgent care/ER/hospitalizations - (family understands staff want and need to be informed) Leadership → Family's ability to lead is variable/may at times need more active engagement of <u>coordinator & team</u>.

CMHI Center for Medical Ho



























CMHI (Center for Medical Home Improvement) www.medicalhomeimprovement

## References/Resources

- McAllister, J.W., Presler, E., Turchi, R., Antonelli, R.C., Achieving Effective Care Coordination in the Medical Home, Pediatric Annals, Vol 38 No 10, 2009
   McAllister, J.W., Sherrieb, K., Cooley, WC, Improvement in the Family-Centered Medical Home Enhances Outcomes for Children & Youth with Special Health Care Needs. Journal of Ambulatory Care Management: July/September 2009 Volume 32 Lesus 63, 198-108 - Issue 3 p188-196
- Issue 3 p188-196
   Cooley, WC, McAllister, JW, Sherrieb, K, Kulthau, K. (2008) Improved Chronic Condition Outcomes Associated with Medical Home Implementation in Pediatric Primary Care. Pediatrics, July, 2009 358-364.
   Antonelli, RW, McAllister, JW, P