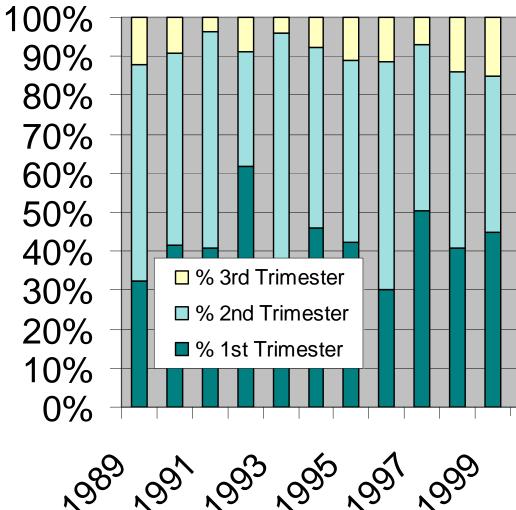

d Health Plan
- 4% Medicare
- 3% Privately Insured



# Key PCMH Initiatives (The Big 6)

- To improve patient centered-population based management.
- **#1 Continuity**
- **#2 Access**
- #3 Improved care delivery model
- **#4 Improved office efficiency**
- **#5 Improved IS design**
- #6 Patient activation and self-management



# **#1 Continuity of Care**

- Everyone assigned a PCP/Pod team
- Measure continuity every three months
- Measure panel size and manage un-assigned every month



# Why it matters?

- Data shows that improved continuity results in:
  - Fewer visits to the emergency room
  - Improved patient satisfaction
  - Improved rates of preventive services completion (pap, mammograms, vaccinations)



# #2 Access to Care – Advanced Access

TRIMESTER AT ENTRY FOR PRENATAL CARE





# **#3 Care Model - Group Visits**

- Facilitated group process for patient activation
- •Care setting in space designed for groups
- Patients invited on basis of chronic disease history and utilization patterns
- •The goal is patient activation
- Patients remain in same group for continuity





# Teen Parent group





### **Improving Pregnancy Outcomes:**



#### **#4 Efficiency - Team Based Care**

3 FTEs of Provider
3 FTEs of Medical Assistant
1 Nurse Team Manager
1 Behavioral Health Professional
2 Front Desk
1 Medical Records
½ Referral Case Manager
Dental Hygienist Tilmaleta Samuine

### **Care Planner for Huddles**

| Person<br>Nbr                                 | Patient Name                              | Provider             | Phone Number