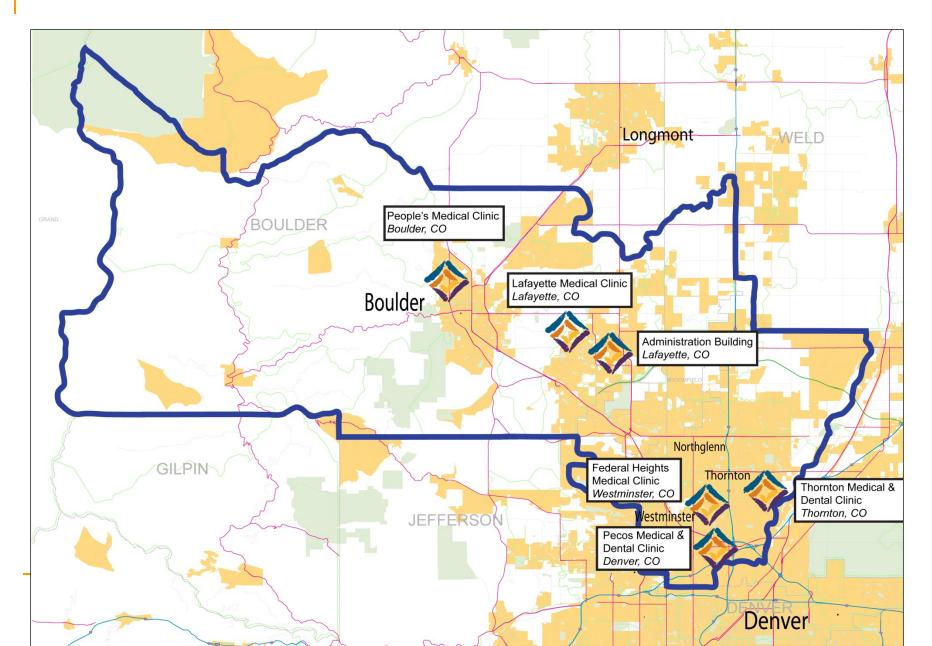

#### **Clinica FHS Service Area and Locations**

Clinica's Patient Demographics 40,962 patients in 2012 205,293 visits