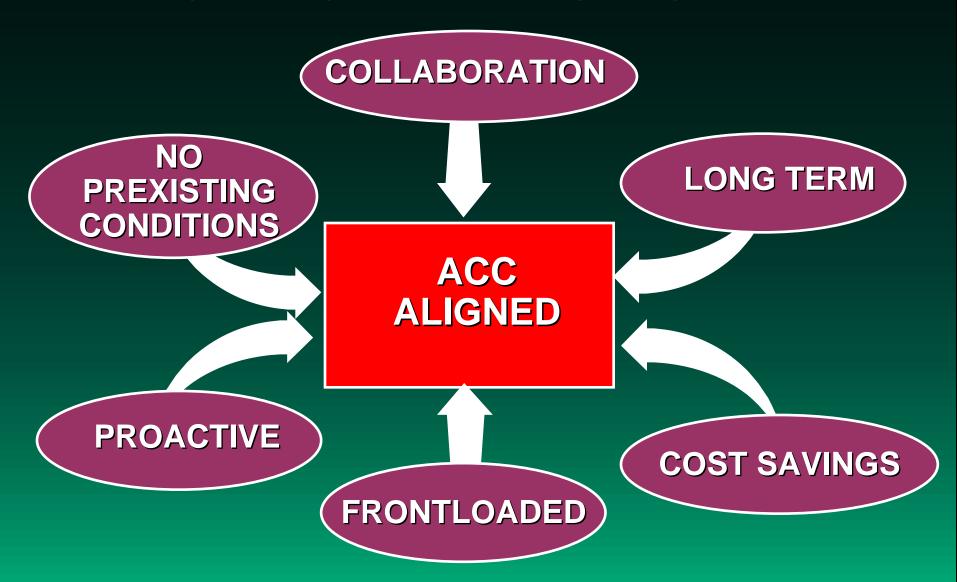

# ACCOUNTABLE CARE COMMUNITIES

# HEALTH CARE REFORM TRANSFORMATIVE

- PRE-EXISTING CONDITIONS
- •RISE OF ACO'S
- •READMISSION PENALITIES
- •FRONT LOADING ON COST SAVINGS