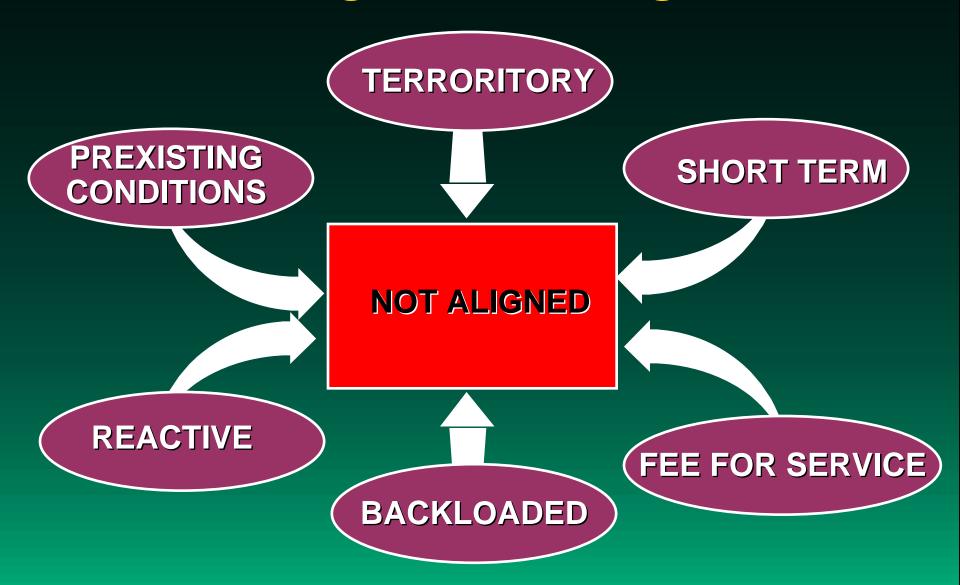

#### **ROI BARRIERS**

# HEALTH CARE REFORM TRANSFORMATIVE

- PRE-EXISTING CONDITIONS
- •RISE OF ACO'S
- •READMISSION PENALITIES
- •FRONT LOADING ON COST SAVINGS