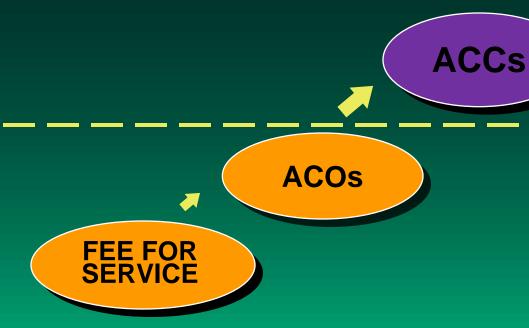

# ACCOUNTABLE CARE COMMUNITIES

# HEALTH CARE REFORM TRANSFORMATIVE

- PRE-EXISTING CONDITIONS
- •RISE OF ACO'S
- •READMISSION PENALITIES
- •FRONT LOADING ON COST SAVINGS