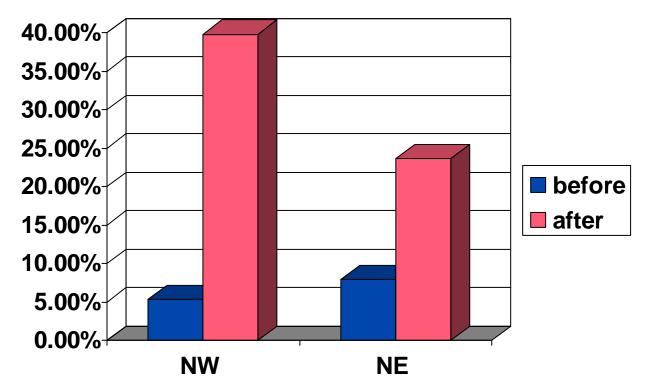

| 33<br>(100%) | 13.8          | 29<br>(88%)  | 8.9    | 0.9<br>(10%)        | 7.9<br>(88%)       | 8.4                  | 19<br>(68%)            | 15<br>(52%)    | 14<br>(42%)            | 0<br>(0%)      | <b>0</b><br>(0%) | 33<br>(100%) | 0                             | 13<br>(76%)<br>(n=17)                  |

#### Models of care coordination at Mayo

- DIAMOND (2008)
  - Care coordination for adult depression
    - Supervision with a psychiatrist weekly
    - Admission/discharge criteria clear
    - Time limited
    - Bundled reimbursement
  - Challenges
    - Patient comorbidities
    - Designed around symptom reduction, not specifically around cost



## Six month remission rate (intent to treat) at two primary care clinics before and after introduction of care coordination



J Ambulatory Care Manage Vol. 34, No. 2, pp. 163–173

# Medical adult care coordination (2010) (healthcare home)

- Diabetes and Asthma disease management – good clinical results
- New research data on cost and tiering
  - Switch to adult patients with highest comorbidities and cost
  - Healthcare home certification



#### **Team – Healthcare Home Care Coordination**



## What happens without supervisory sessions?

- Entry of patients
  - PCP could pressure care coordinators into taking patients
- Interventions
  - Depended on finding time with each PCP to discuss their patients – burnout of care coordinators, takes longer to treat to target...
    - No peer review, harder to standardize approach
- Discharge
  - Providers advocate to keep patients in care coordination (some over 3 year