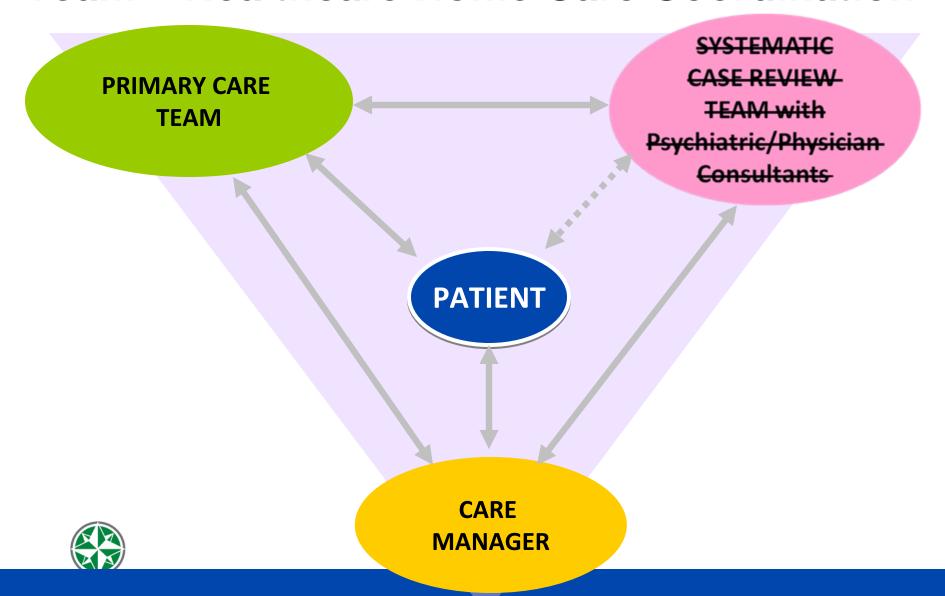

(2008)
  - Care coordination for adult depression
    - Supervision with a psychiatrist weekly
    - Admission/discharge criteria clear
    - Time limited
    - Bundled reimbursement
  - Challenges
    - Patient comorbidities
    - Designed around symptom reduction, not specifically around cost



## Six month remission rate (intent to treat) at two primary care clinics before and after introduction of care coordination



J Ambulatory Care Manage Vol. 34, No. 2, pp. 163–173

# Medical adult care coordination (2010) (healthcare home)

- Diabetes and Asthma disease management – good clinical results
- New research data on cost and tiering
  - Switch to adult patients with highest comorbidities and cost
  - Healthcare home certification



#### **Team – Healthcare Home Care Coordination**



## What happens without supervisory sessions?

- Entry of patients
  - PCP could pressure care coordinators into taking patients
- Interventions
  - Depended on finding time with each PCP to discuss their patients – burnout of care coordinators, takes longer to treat to target...
    - No peer review, harder to standardize approach
- Discharge
  - Providers advocate to keep patients in care coordination (some over 3 years).



#### Adult care coordination for complex patients

- Advantages
  - Focus on most costly patients
- Challenges
  - Does high cost = response to care coordination?
  - No research base to design model
  - Entry and exit criteria influenced by each PCP
  - Care coordinator burnout and case load
  - Mental health and psychosocial issues not incorporated into model and