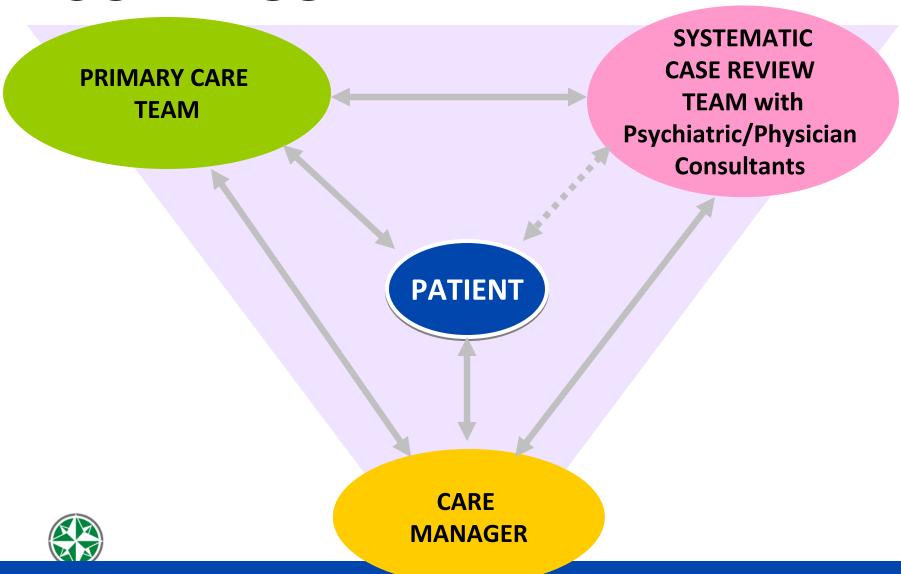

## **COMPASS Implementation - System Level**

Mark Williams
Integrated Behavioral Health
Mayo Clinic, Rochester, Minnesota

#### **Outline**

- Implementing COMPASS challenges
- Using data for patient management registry
- Do we really need a supervisory meeting?
- Care coordination and managing a population



#### First, a patient example

- 60 year old male who saw his ability to cope with his medical issues collapse in 2005 when his back gave out job loss.
  - Diabetes (initial HgB A1C 9.8)
  - CVD previous MI and stent
  - HTN
  - Psychosocial
    - Depressed (PHQ-9 14 )
    - Unable to afford medications, not taking care of himself.



## **COMPASS TEAM**



#### Challenges for implementation

#### Finding your team members

What's a care coordinator and where do I find a psychiatrist?



#### Cost in a fee-for-service world

- How do we pay care coordinators?
- Can we block providers time?

#### Culture

 PCP supervising – you mean I give feedback to my colleagues about their patients?

#### Locating patients

- PHQ-9 needs to be used routinely
- Do we know which patients are not doing well?
- Links with specialty areas/hospital



## A registry

- A tool for:
  - Tracking patients
    - Care coordinators know who needs a call
    - Providers know who needs more attention even when the patient is not in clinic
    - Primary care provider can see his/her entire patient list
  - Tracking systems
    - Are we doing our job?
    - Best practice