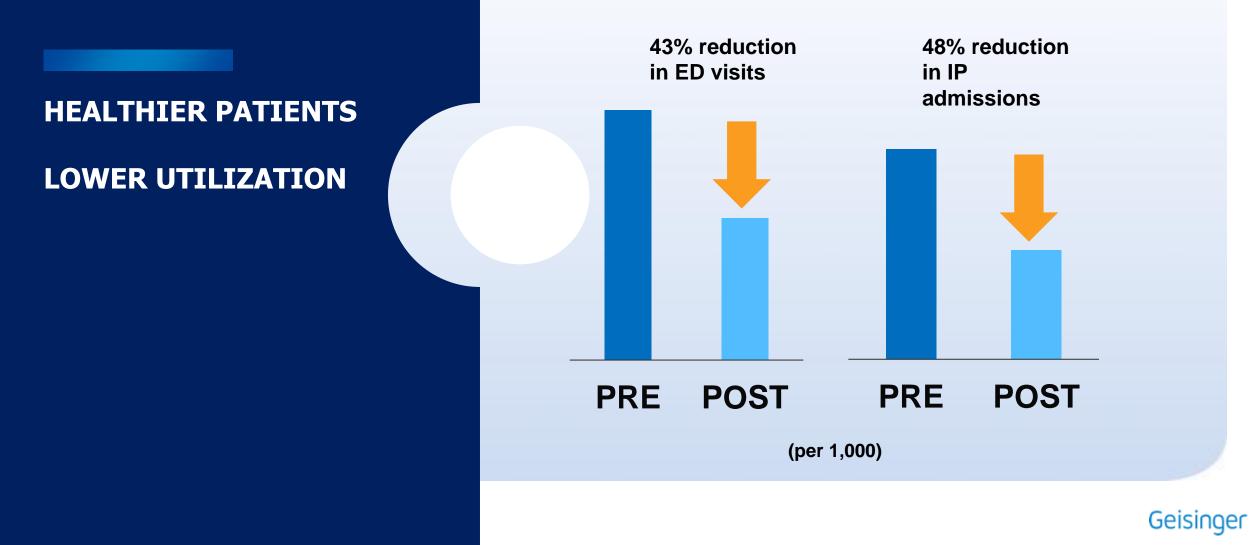

# **Reversing Utilization Trends in MA**

#### 18% lower readmission rates lower acute readmission rates with Proven Portfolio, 5% lower readmission rates in Medicare Advantage (vs fee-for-service) •HEDIS scores improve (MA vs FFS): 10% better cancer screenings, 3% better diabetes control, 38% better heart failure treatment