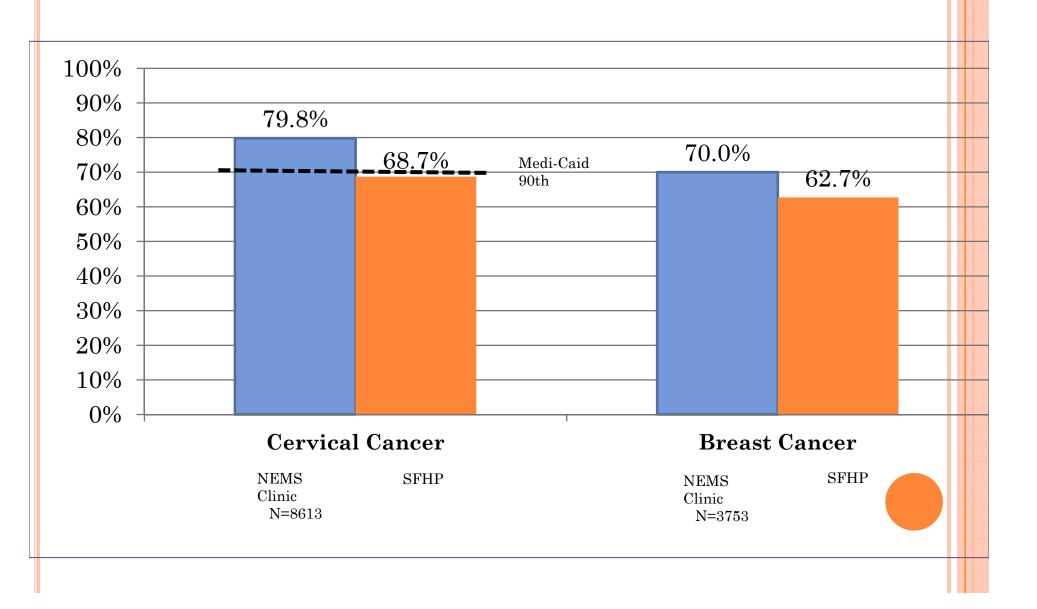

FFS and Capitation.
- SFHP delegated over 37,000 lives to NEMS, which represented 27% of network.





### SFHP MMC MEMBERSHIP BY NETWORK





- Received 2017 Outstanding Performance in Quality Care from the California Department of Health Care Services (DHCS) for the Medi-Cal program for the 9th time in the last 10 years
- <u>Third highest ranked Medi-Cal plan</u> based on aggregated 2017 HEDIS scores
- Award rankings are determined by performance in the Healthcare Effectiveness Data and Information Set (HEDIS), a national set of measures for clinical care delivered to health plan members, developed by NCQA

### MEDI-CAL MANAGED CARE PERFORMANCE DASHBOARD



Medi-Cal Managed Care Performance Dashboard Released September 14, 2017





**ADULT MEASURES** 









# **CANCER SCREENING**







## **PULMONARY MEASURES**







# **PEDIATRIC MEASURES (1)**









# **PEDIATRIC MEASURES (2)**





### **OB/GYN MEASURES**











# SHARED VISION DRIVING OBJECTIVE GOALS: 2018 CLINICAL ORGANIZATIONAL GOALS

| 2018 Organizational Goals                                                                                                        | Baseline<br>Where we were<br>as of<br>11/30/2017 | Target<br><i>MUST PASS</i> |
|----------------------------------------------------------------------------------------------------------------------------------|--------------------------------------------------|----------------------------|
| <b>Clinical Goal:</b> NEMS will improve cervical cancer screening rates for all women age 24-64 to 76% from a baseline of 74.4%. | 74.4%