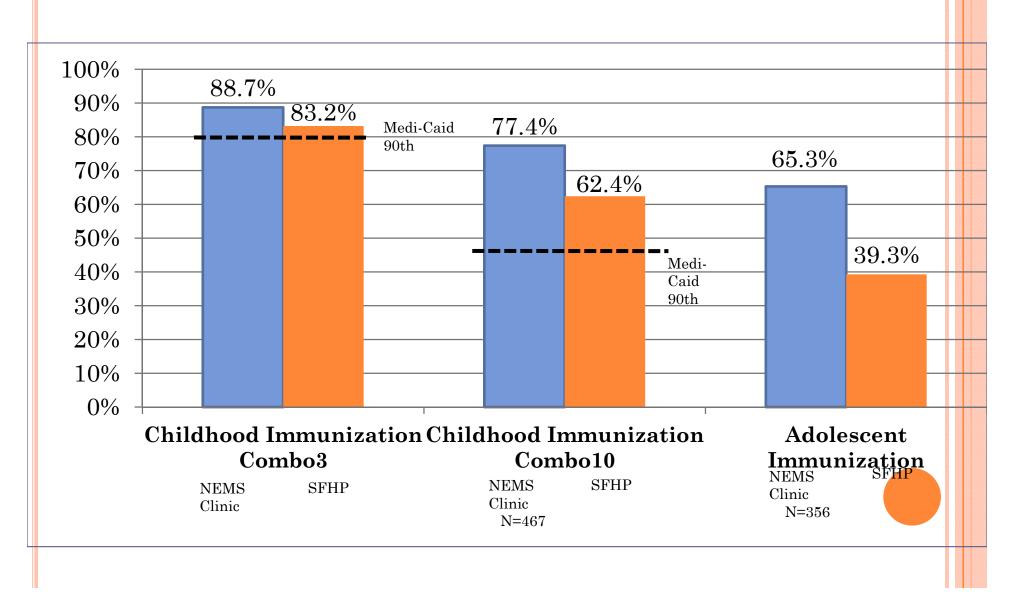

represented 27% of network.





### SFHP MMC MEMBERSHIP BY NETWORK





- Received 2017 Outstanding Performance in Quality Care from the California Department of Health Care Services (DHCS) for the Medi-Cal program for the 9th time in the last 10 years
- <u>Third highest ranked Medi-Cal plan</u> based on aggregated 2017 HEDIS scores
- Award rankings are determined by performance in the Healthcare Effectiveness Data and Information Set (HEDIS), a national set of measures for clinical care delivered to health plan members, developed by NCQA

### MEDI-CAL MANAGED CARE PERFORMANCE DASHBOARD



Medi-Cal Managed Care Performance Dashboard Released September 14, 2017





**ADULT MEASURES** 









# **CANCER SCREENING**







## **PULMONARY MEASURES**







# **PEDIATRIC MEASURES (1)**









# **PEDIATRIC MEASURES (2)**





### **OB/GYN MEASURES**











# SHARED VISION DRIVING OBJECTIVE GOALS: 2018 CLINICAL ORGANIZATIONAL GOALS

| 2018 Organizational Goals                                                                                                        | Baseline<br>Where we were<br>as of<br>11/30/2017 | Target<br><i>MUST PASS</i> |
|----------------------------------------------------------------------------------------------------------------------------------|--------------------------------------------------|----------------------------|
| <b>Clinical Goal:</b> NEMS will improve cervical cancer screening rates for all women age 24-64 to 76% from a baseline of 74.4%. | 74.4%                                            | 76%                        |
| <b>Clin