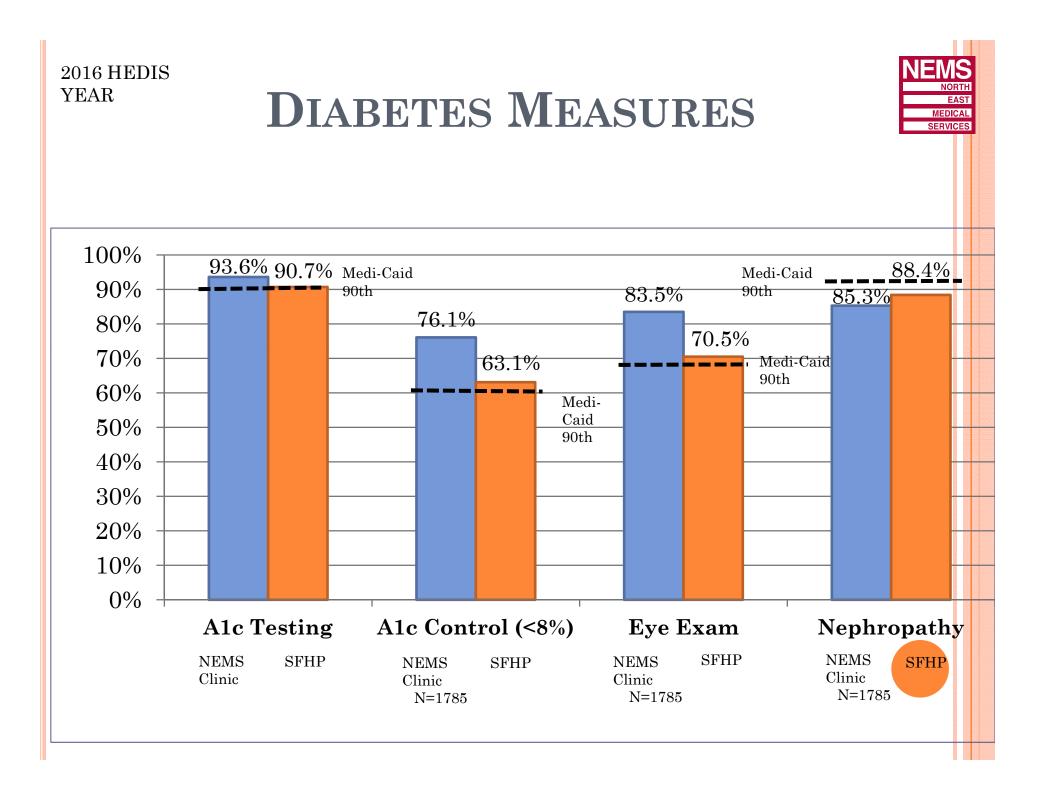

### MEDI-CAL MANAGED CARE PERFORMANCE DASHBOARD

Medi-Cal Managed Care Performance Dashboard Released September 14, 2017

**ADULT MEASURES** 