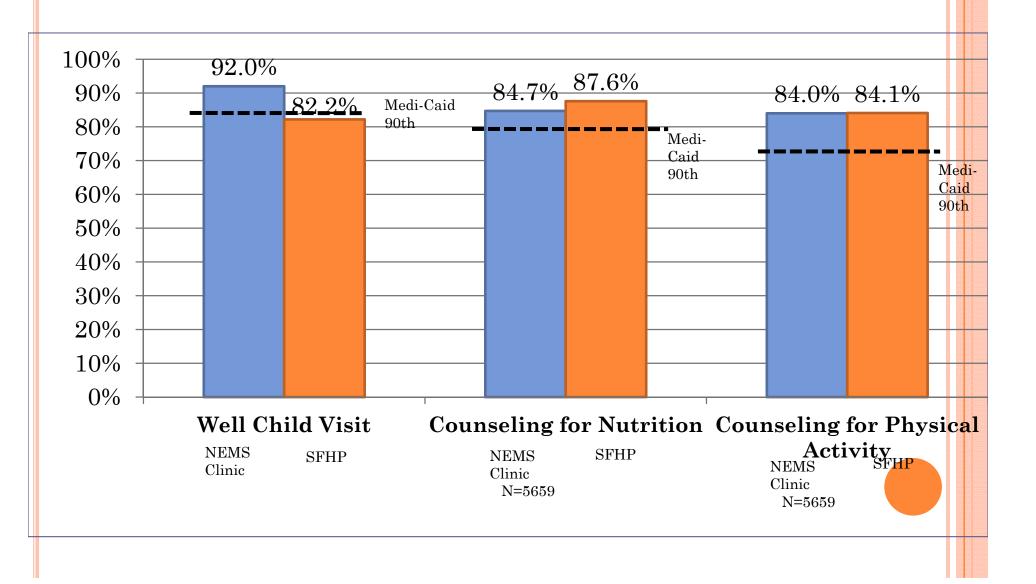

# SFHP MMC MEMBERSHIP BY NETWORK





- Received 2017 Outstanding Performance in Quality Care from the California Department of Health Care Services (DHCS) for the Medi-Cal program for the 9th time in the last 10 years
- <u>Third highest ranked Medi-Cal plan</u> based on aggregated 2017 HEDIS scores
- Award rankings are determined by performance in the Healthcare Effectiveness Data and Information Set (HEDIS), a national set of measures for clinical care delivered to health plan members, developed by NCQA

### MEDI-CAL MANAGED CARE PERFORMANCE DASHBOARD



Medi-Cal Managed Care Performance Dashboard Released September 14, 2017





**ADULT MEASURES** 









# **CANCER SCREENING**







## **PULMONARY MEASURES**







# **PEDIATRIC MEASURES (1)**









# **PEDIATRIC MEASURES (2)**





### **OB/GYN MEASURES**











# SHARED VISION DRIVING OBJECTIVE GOALS: 2018 CLINICAL ORGANIZATIONAL GOALS

| 2018 Organizational Goals                                                                                                        | Baseline<br>Where we were<br>as of<br>11/30/2017 | Target<br><i>MUST PASS</i> |
|----------------------------------------------------------------------------------------------------------------------------------|--------------------------------------------------|----------------------------|
| <b>Clinical Goal:</b> NEMS will improve cervical cancer screening rates for all women age 24-64 to 76% from a baseline of 74.4%. | 74.4%                                            | 76%                        |
| <b>Clinical Goal:</b> NEMS will improve col