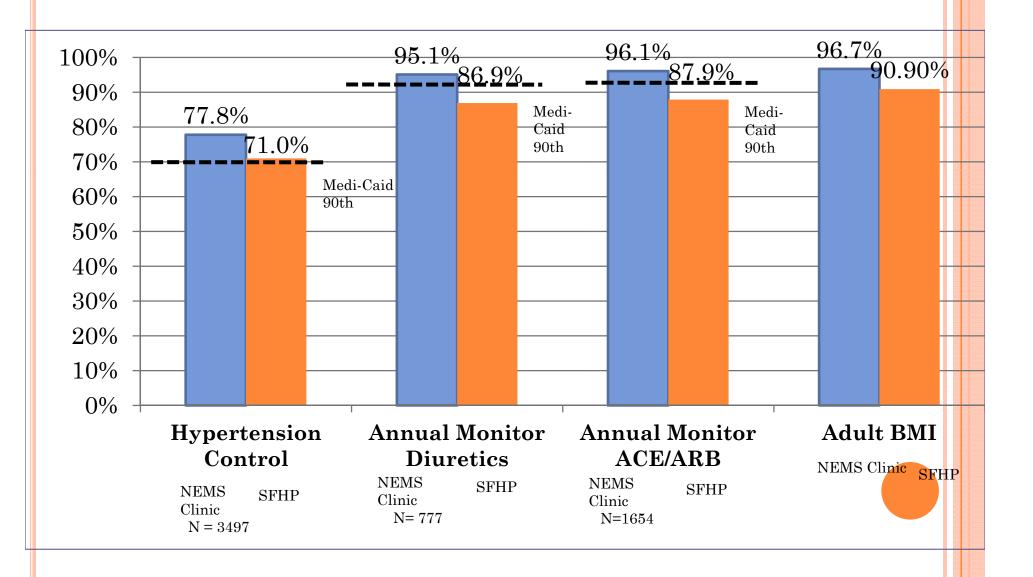

### MEDI-CAL MANAGED CARE PERFORMANCE DASHBOARD

Medi-Cal Managed Care Performance Dashboard Released September 14, 2017

**ADULT MEASURES** 