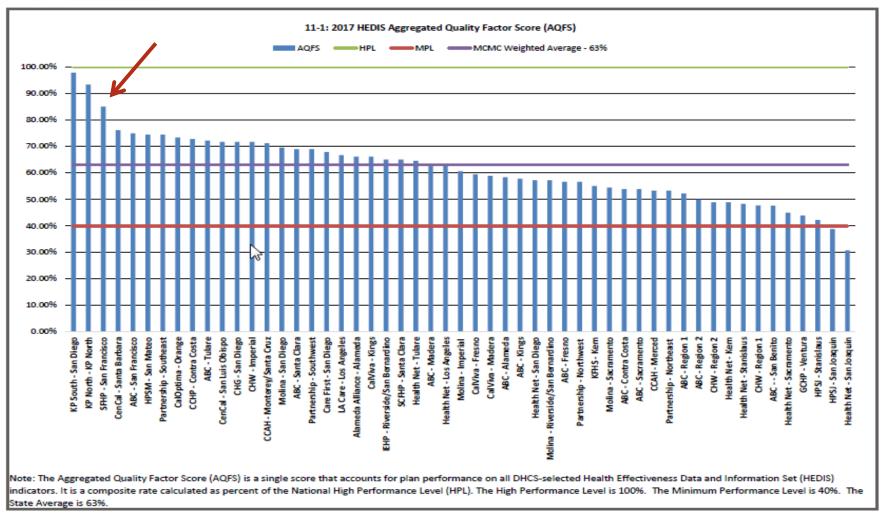

### SFHP MMC MEMBERSHIP BY NETWORK

- Received 2017 Outstanding Performance in Quality Care from the California Department of Health Care Services (DHCS) for the Medi-Cal program for the 9th time in the last 10 years
- <u>Third highest ranked Medi-Cal plan</u> based on aggregated 2017 HEDIS scores
- Award rankings are determined by performance in the Healthcare Effectiveness Data and Information Set (HEDIS), a national set of measures for clinical care delivered to health plan members, developed by NCQA