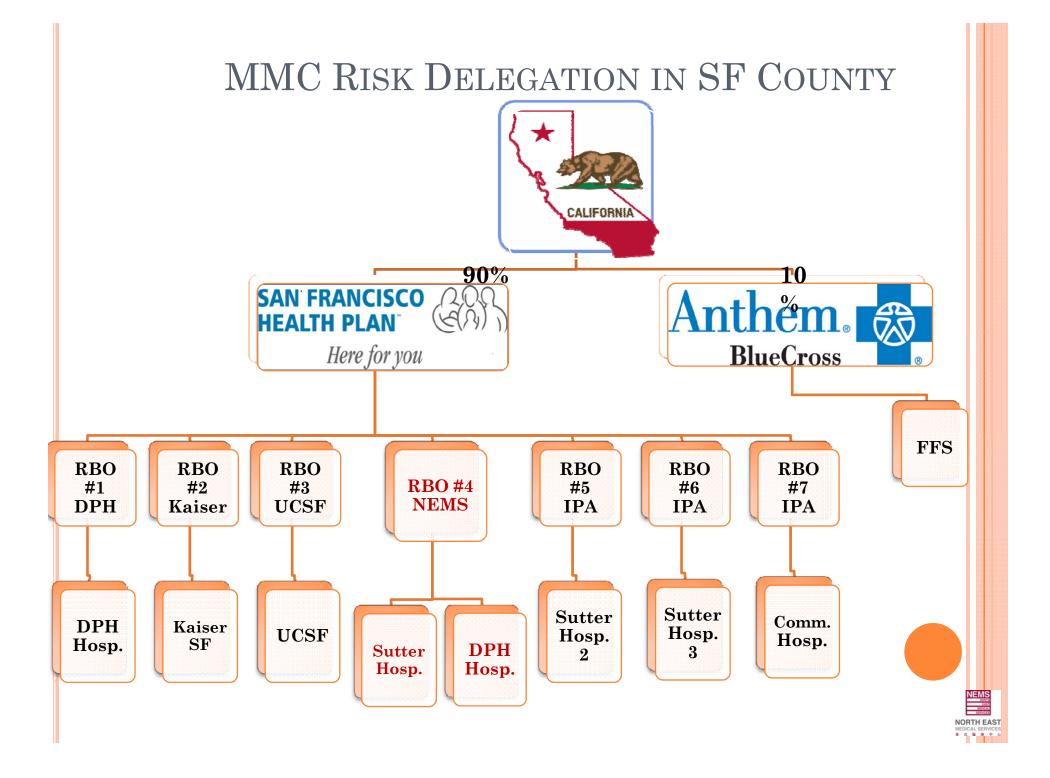

### NORTH EAST MEDICAL SERVICES (NEMS)

- Private, nonprofit Federally Qualified Health Center (FQHC) since 1971; Based in San Francisco; Expanded services to 12 clinic sites in 3 counties serving over 69,000 patients.
- NCQA PCMH Level 3 recognition; one of the largest health centers serving Asians in the U.S.
- 90+ providers with services in Primary Care, Ob/gyn, Dental, Optometry, Lab, Radiology, Pharmacy, Behavioral Health, Physical Therapy and Specialty Care.
- Reimbursement model FFS and Capitation.
- SFHP delegated over 37,000 lives to NEMS, which represented 27% of network.