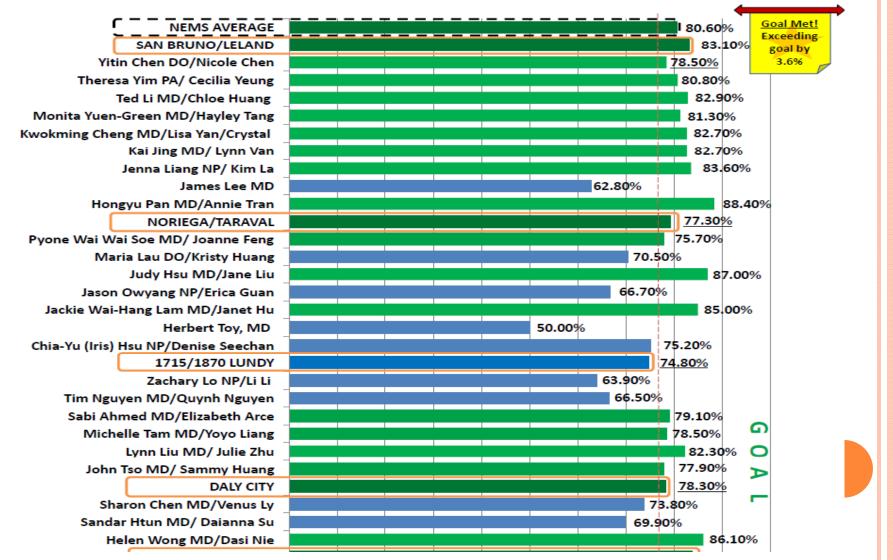

### ACCOUNTABILITY AND TRANSPARENCY: TEAM RESULTS POSTED IN CLINICS

### 1/1/17-12/1/17 NEMS Colorectal Cancer Screening Rate 2017: 77% Organizational Clinical Goal

MEDICAL

True Compliance - Patients who have a compliant colorectal cancer screening in 2017