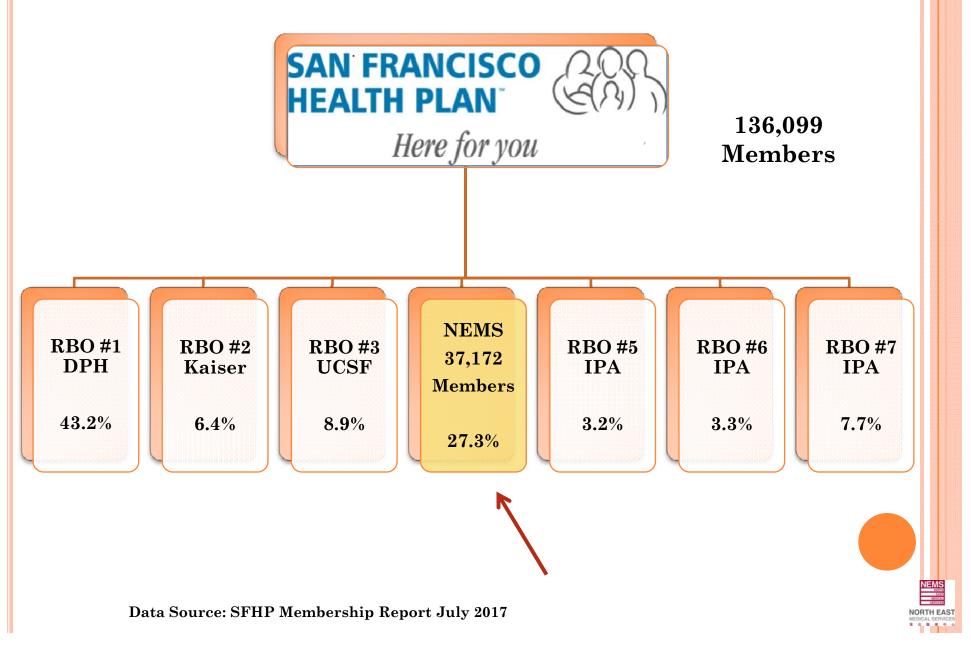

### NORTH EAST MEDICAL SERVICES (NEMS)

- Private, nonprofit Federally Qualified Health Center (FQHC) since 1971; Based in San Francisco; Expanded services to 12 clinic sites in 3 counties serving over 69,000 patients.
- NCQA PCMH Level 3 recognition; one of the largest health centers serving Asians in the U.S.
- 90+ providers with services in Primary Care, Ob/gyn, Dental, Optometry, Lab, Radiology, Pharmacy, Behavioral Health, Physical Therapy and Specialty Care.
- Reimbursement model FFS and Capitation.
- SFHP delegated over 37,000 lives to NEMS, which represented 27% of network.