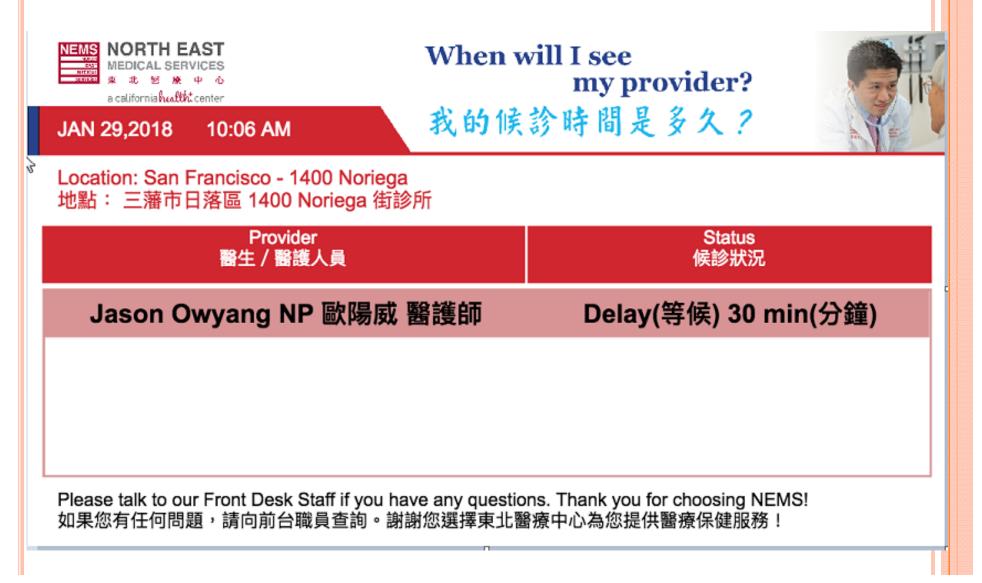

Centers(NACHC)



### DEVELOP RISK-BEARING NETWORKS WITH HOSPITALS TO ACHIEVE SAVINGS

- Partnership with California Pacific Medical Center since 2000 with a <u>Full Risk</u> managed care network
- Partnership with Zuckerberg San Francisco General since 2015, formed the 2<sup>nd</sup> <u>Full Risk</u> managed care network
- NEMS Management Service Organization(MSO) performs full risk medical management services for 37,000+ MMC enrollees
- Achieve savings via better coordination and current claims' data with access to hospitals' EHR and provider alert systems
- Enhance referral relationships with hospitals by reduce readmission, avoidable ER visits, reduce OON admissions; post-discharge home RN visits

### USING TECHNOLOGY TO IMPROVE CARE: PROVIDER WAIT TIME SCREEN SHOT

MEDICAL SERVICES





### VIRTUAL CARE VIA TELEMEDICINE CART



### ELECTRONIC BEHAVIORAL AND DEVELOPMENTAL QUESTIONNAIRES ON IPAD





| 我拒絕回答本節中的問題。                                                                                                                                                                                    |                            |
|-------------------------------------------------------------------------------------------------------------------------------------------------------------------------------------------------|----------------------------|
| e you currently in a relationship, and/or have a partner                                                                                                                                        | 是 - Yes                    |
|