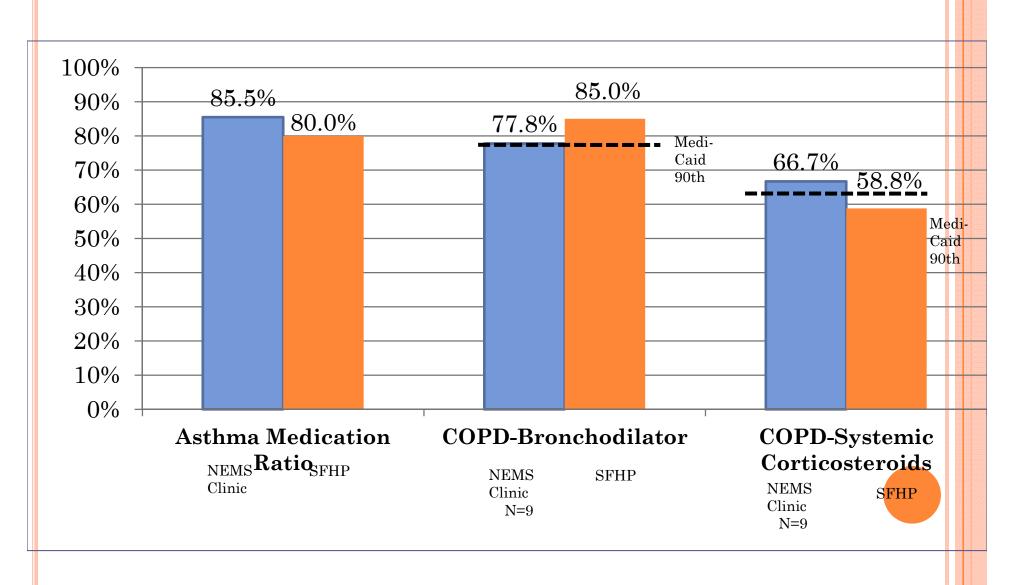

ted over 37,000 lives to NEMS, which represented 27% of network.





### SFHP MMC MEMBERSHIP BY NETWORK





- Received 2017 Outstanding Performance in Quality Care from the California Department of Health Care Services (DHCS) for the Medi-Cal program for the 9th time in the last 10 years
- <u>Third highest ranked Medi-Cal plan</u> based on aggregated 2017 HEDIS scores
- Award rankings are determined by performance in the Healthcare Effectiveness Data and Information Set (HEDIS), a national set of measures for clinical care delivered to health plan members, developed by NCQA

### MEDI-CAL MANAGED CARE PERFORMANCE DASHBOARD



Medi-Cal Managed Care Performance Dashboard Released September 14, 2017





**ADULT MEASURES** 









# **CANCER SCREENING**







## **PULMONARY MEASURES**







# **PEDIATRIC MEASURES (1)**









# **PEDIATRIC MEASURES (2)**





### **OB/GYN MEASURES**











# SHARED VISION DRIVING OBJECTIVE GOALS: 2018 CLINICAL ORGANIZATIONAL GOALS

| 2018 Organizational Goals                                                                                                        | Baseline<br>Where we were<br>as of<br>11/30/2017 | Target<br><i>MUST PASS</i> |
|----------------------------------------------------------------------------------------------------------------------------------|--------------------------------------------------|----------------------------|
| <b>Clinical Goal:</b> NEMS will improve cervical cancer screening rates for all women age 24-64 to 76% from a baseline of 74.4%. | 74.4%                                            | 76