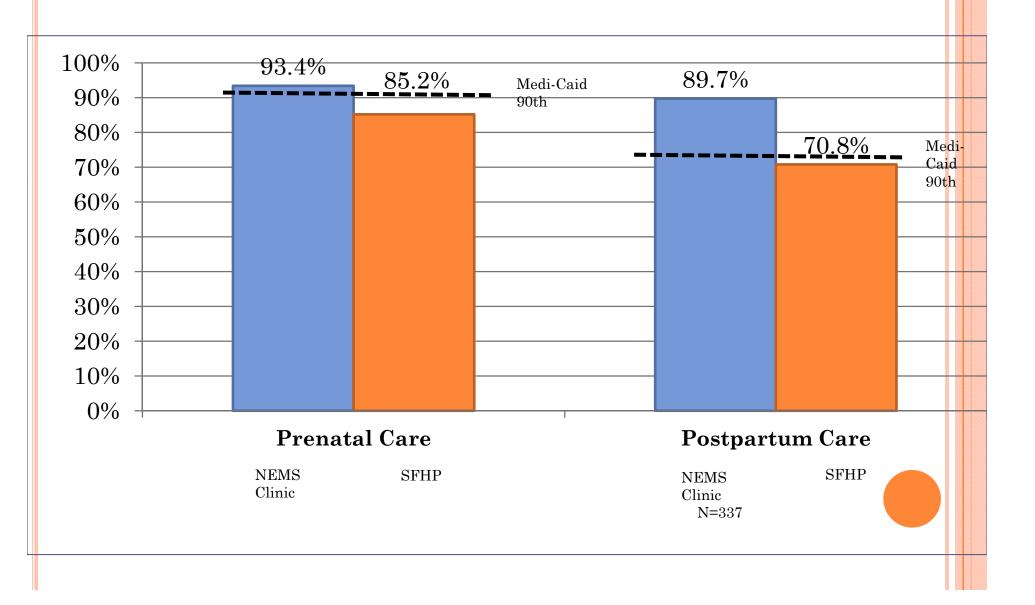

K





- Received 2017 Outstanding Performance in Quality Care from the California Department of Health Care Services (DHCS) for the Medi-Cal program for the 9th time in the last 10 years
- <u>Third highest ranked Medi-Cal plan</u> based on aggregated 2017 HEDIS scores
- Award rankings are determined by performance in the Healthcare Effectiveness Data and Information Set (HEDIS), a national set of measures for clinical care delivered to health plan members, developed by NCQA

### MEDI-CAL MANAGED CARE PERFORMANCE DASHBOARD



Medi-Cal Managed Care Performance Dashboard Released September 14, 2017





**ADULT MEASURES** 









# **CANCER SCREENING**







## **PULMONARY MEASURES**







# **PEDIATRIC MEASURES (1)**









# **PEDIATRIC MEASURES (2)**





### **OB/GYN MEASURES**











# SHARED VISION DRIVING OBJECTIVE GOALS: 2018 CLINICAL ORGANIZATIONAL GOALS

| 2018 Organizational Goals                                                                                                        | Baseline<br>Where we were<br>as of<br>11/30/2017 | Target<br><i>MUST PASS</i> |
|----------------------------------------------------------------------------------------------------------------------------------|--------------------------------------------------|----------------------------|
| <b>Clinical Goal:</b> NEMS will improve cervical cancer screening rates for all women age 24-64 to 76% from a baseline of 74.4%. | 74.4%                                            | 76%                        |
| <b>Clinical Goal:</b> NEMS will improve colorectal cancer screening rate f