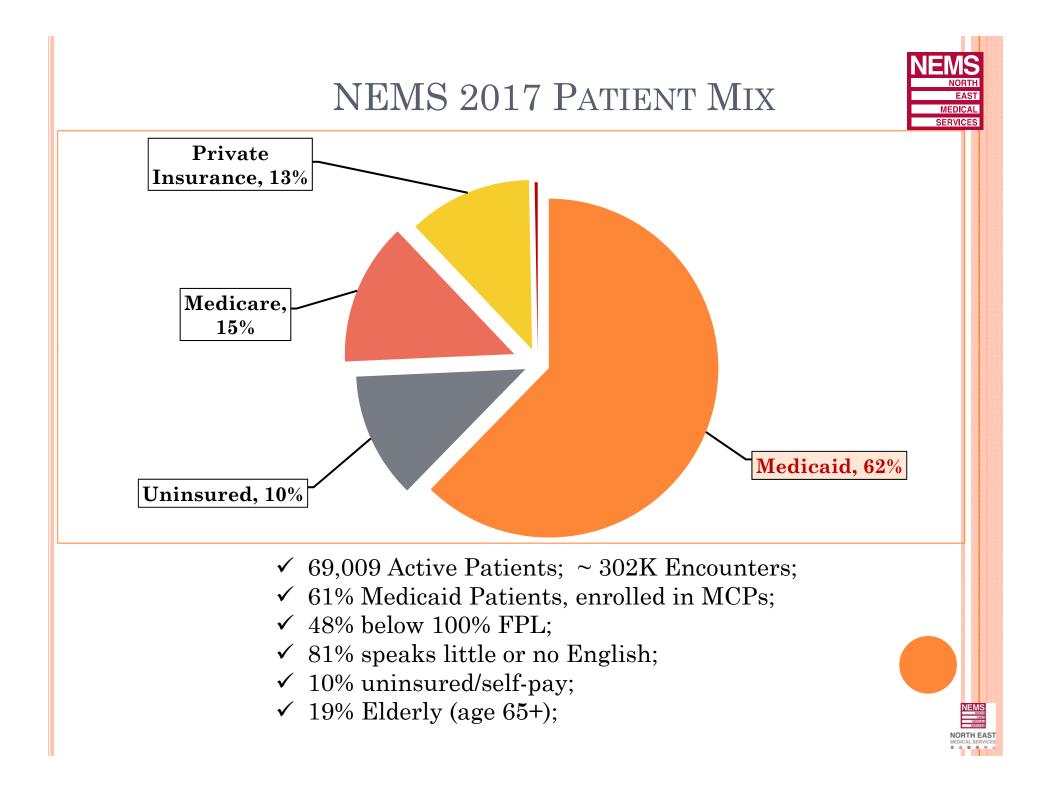

### NORTH EAST MEDICAL SERVICES (NEMS)

- Private, nonprofit Federally Qualified Health Center (FQHC) since 1971; Based in San Francisco; Expanded services to 12 clinic sites in 3 counties serving over 69,000 patients.
- NCQA PCMH Level 3 recognition; one of the largest health centers serving Asians in the U.S.
- 90+ providers with services in Primary Care, Ob/gyn, Dental, Optometry, Lab, Radiology, Pharmacy, Behavioral Health, Physical Therapy and Specialty Care.
- Reimbursement model FFS and Capitation.
- SFHP delegated over 37,000 lives to NEMS, which represented 27% of network.