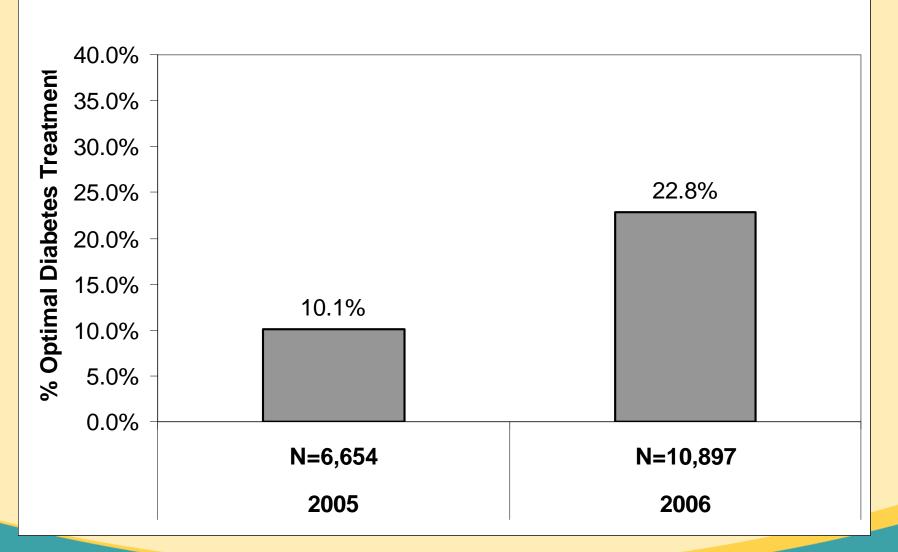

#### **Provider Level Results**

Thresholds: Min 10.1%, Target 12.8%, Max 15.5%

Providers with < 15 patients are excluded from analysis