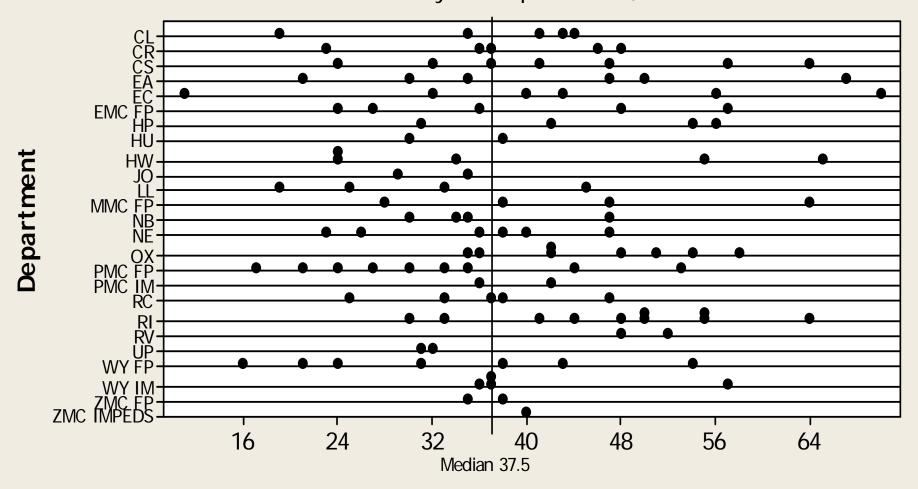

# % of Patients with IVD Meeting Four Criteria

Dotplot of Provider Level Results by Department Time Period: January 1 to September 30, 2006

%Pass All Four

Targets: Min 40%, Target 46, %, Max 52%

Providers with < 10 patients are excluded from analysis