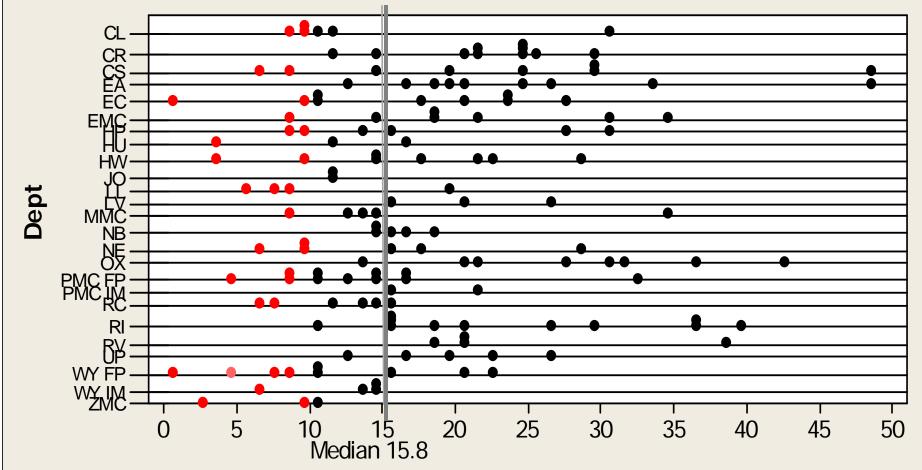

### % Patients Meeting 7 Criteria for Diabetes Care

Dotplot of Provider Level Results by Department Time Period: January 1 to September 30, 2006

#### **Provider Level Results**

Thresholds: Min 10.1%, Target 12.8%, Max 15.5%

Providers with < 15 patients are excluded from analysis