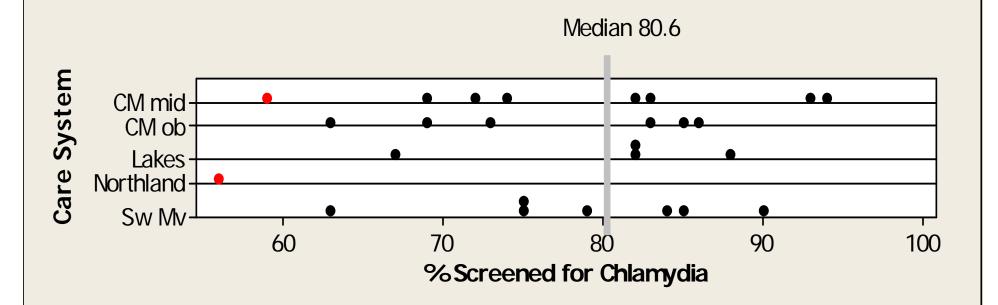

# % Patients Screened for Chlamydia

Dotplot of OB Provider Level Results by Care System Time Period: April 1 to September 30, 2006

Targets: Min 59.3%, Target 67.4%, Max 75.5%

Providers with < 15 patients are excluded from analysis