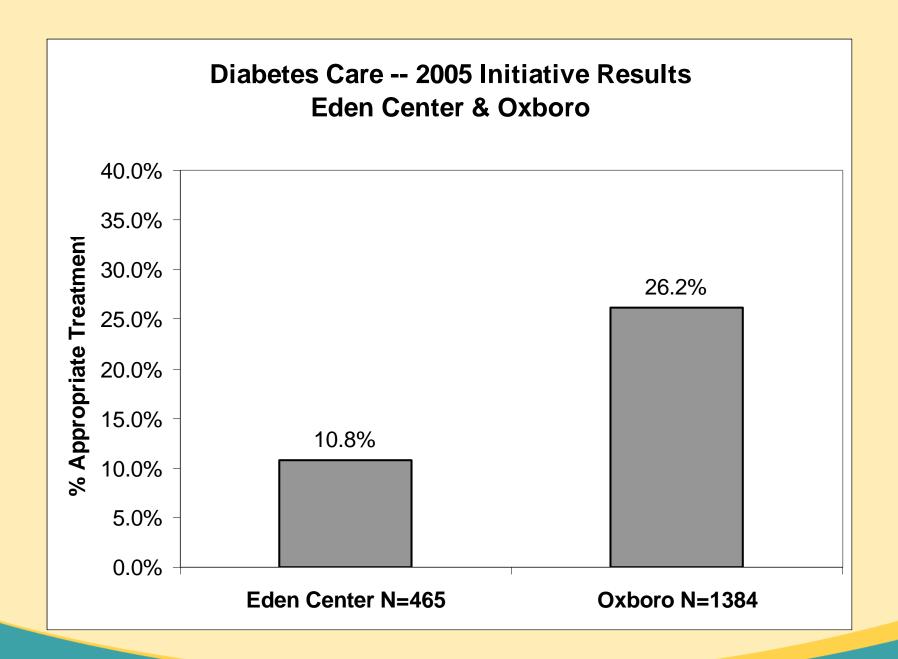

#### **Provider Level Results**

Thresholds: Min 10.1%, Target 12.8%, Max 15.5%

Providers with < 15 patients are excluded from analysis