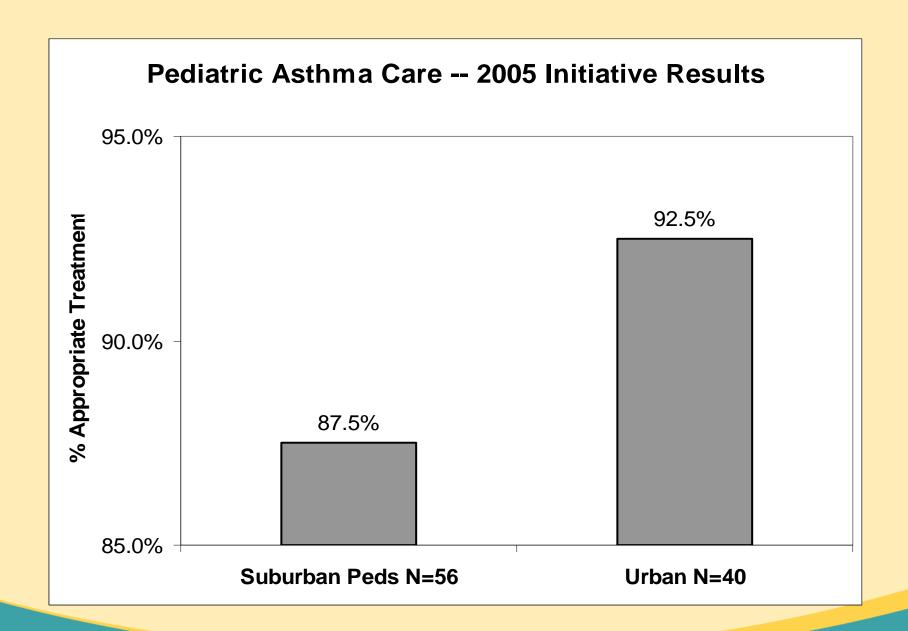

# % Patients Appropriately Treated for Otitis Media

Dotplot of Peds Provider Level Results by Deptartment Time Period: April 1 to September 30, 2006

Targets: Min 84.0%, Target 87.2, %, Max 90.4%

Providers with < 14 patients are excluded from analysis