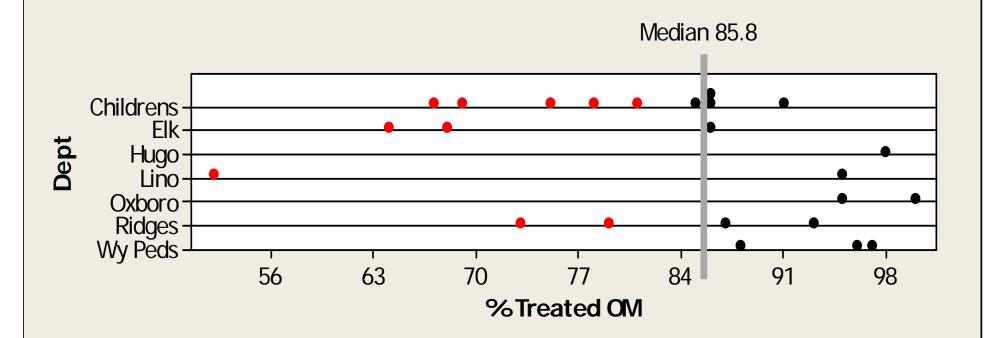

# % Patients Appropriately Treated for Otitis Media

Dotplot of Peds Provider Level Results by Deptartment Time Period: April 1 to September 30, 2006

Targets: Min 84.0%, Target 87.2, %, Max 90.4%

Providers with < 14 patients are excluded from analysis