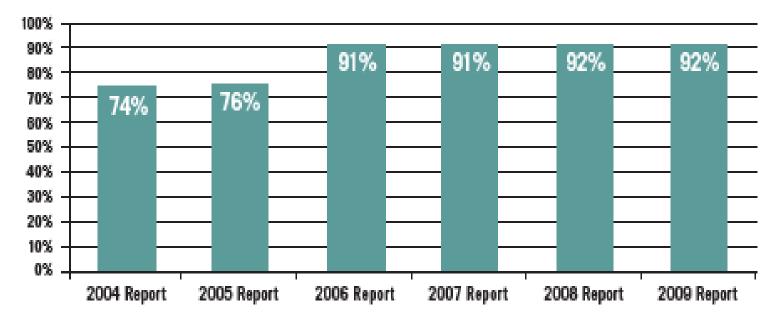

### **Asthma Measure Improvement**

Figure 6: Statewide Medical Group Level Rates for Use of Appropriate Medications for People with Asthma (Ages 5-56)

Note Caution is recommended when making comparisons from year to year. Annual rate differences can occur due to natural variation, changes in measurement specifications, changes in data sources and other factors.