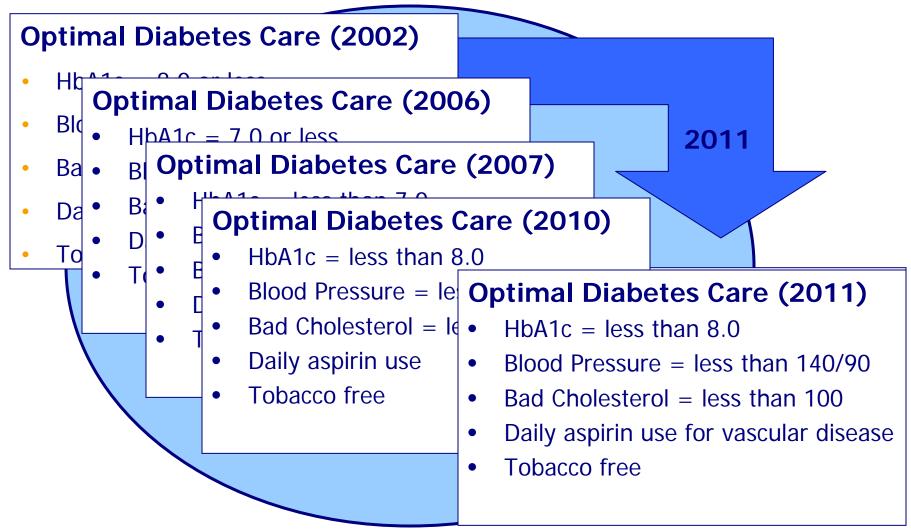

© MN Community Measurement. All rights reserved. .

# **MNCM Health Care Quality Report**

2010 HEALTH CARE QUALITY REPORT Breaking New Ground



**Comparative Data on Medical Group and Hospital Performance** 

NCommunit

www.mncn

- Reports on 18 clinical quality measures, Health Information Technology, patient experience, cost of care, and hospital measures
- Reports results on 315 medical groups and 550 clinics
- Results from health plan and medical group data
- Results remain steady for most measures

## Minnesota Optimal Diabetes Care Measure



# **Optimal Diabetes Care Measure Changes**



MNCM all rights reserved 2010

### **Direct Data Collection**

2002-2006

2007-2008

Administrative Data and Independent Chart Audits Added Provider Submitted Data from Medical Record

2009 - 2010 Patient Derived Data 2011

**Procedural Measures** 

### Direct Data Submission Advantages

- All patients represented
- Faster results
- Site level reporting
- Increased provider confidence in data
- Encourages use at point of care
- Collects clinical and patient reported data not available in claims

# **Data Portal Home Page**

| An initiative of the Health Improvement Collaborative of Greater Cincinnati<br>and the Robert Wood Johnson Foundation<br>My Medical Group Clinic Sites Physicians Results Resources<br>ite Cincinnati data portal, data transfer process and data storage are all HIPAA co