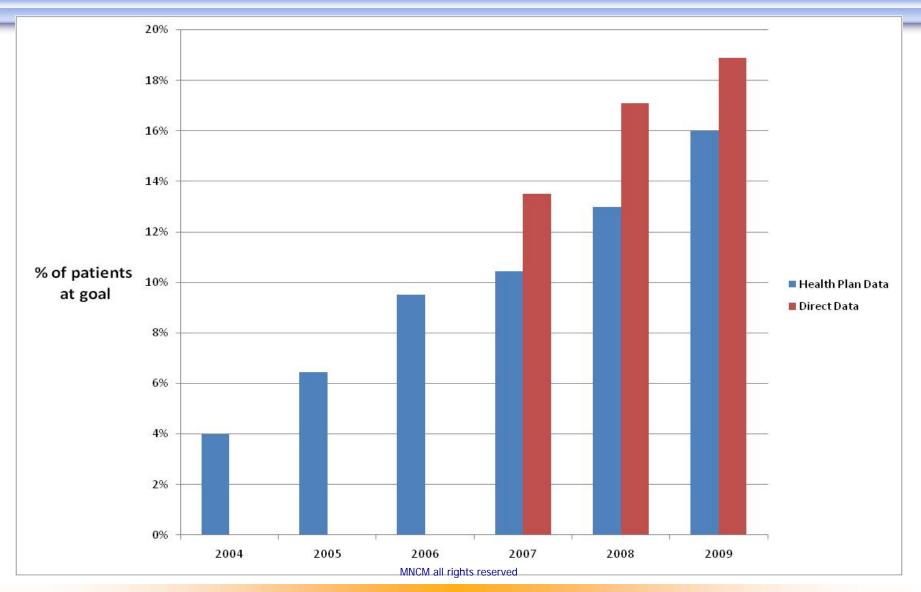

© MN Community Measurement. All rights reserved. .

# **MNCM Health Care Quality Report**

2010 HEALTH CARE QUALITY REPORT Breaking New Ground



**Comparative Data on Medical Group and Hospital Performance** 

NCommunit

www.mncn

- Reports on 18 clinical quality measures, Health Information Technology, patient experience, cost of care, and hospital measures
- Reports results on 315 medical groups and 550 clinics
- Results from health plan and medical group data
- Results remain steady for most measures

## Minnesota Optimal Diabetes Care Measure



# **Optimal Diabetes Care Measure Changes**



MNCM all rights reserved 2010

### **Direct Data Collection**

2002-2006

2007-2008

Administrative Data and Independent Chart Audits Added Provider Submitted Data from Medical Record

2009 - 2010 Patient Derived Data 2011

**Procedural Measures** 

### Direct Data Submission Advantages

- All patients represented
- Faster results
- Site level reporting
- Increased provider confidence in data
- Encourages use at point of care
- Collects clinical and patient reported data not available in claims

# **Data Portal Home Page**

| An initiative of the Health Improvement Collaborative of Greater Cincinnati<br>and the Robert Wood Johnson Foundation<br>My Medical Group Clinic Sites Physicians Results Resources<br>ite Cincinnati data portal, data tra