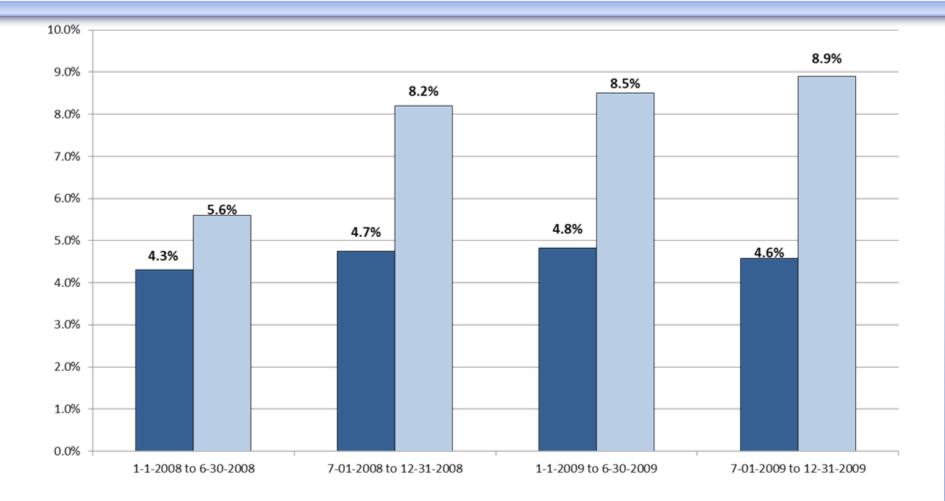

### **Six Month Depression Remission Rates**

#### Clinics That Have Implemented DIAMOND versus Clinics Not in DIAMOND

Non-DIAMOND Clinics

**DIAMOND** Clinics

These rates represent the full population of patients with depression at a clinic site; not just the DIAMOND patients who have opted in to the program