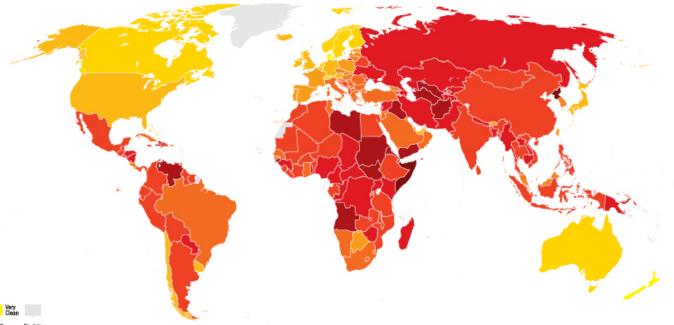

### CORRUPTION PERCEPTIONS INDEX 2014

The perceived levels of public sector corruption in 175 countries/territories around the world.

|                   | SC0 |       |       |       |       |       |       |       |       |        |               |         |
|-------------------|-----|-------|-------|-------|-------|-------|-------|-------|-------|--------|---------------|---------|
| Highly<br>Corrupt |     |       |       |       |       |       |       |       |       |        | Very<br>Clean |         |
|                   | 0-9 | 10-19 | 20-29 | 30-39 | 40-49 | 50-59 | 60-69 | 70-79 | 80-89 | 90-100 |               | No data |

| COUNTRY/TERRITORY | SCORE | 21 | Chile                      | 73       | FANK | COUNTRY/TERRITORY | SCORE | 61 | Oroatia                  | 48       | RANK | COUNTRY/TERRITORY          | SCORE | 100 | Algeria       | 36 | BANK | COUNTRY/TERRITORY | SCORE | 136 | Nigerla                     | 27  | RANK | COUNTRY/TERRITORY | SCOP |
|-------------------|-------|----|----------------------------|----------|------|-------------------|-------|----|--------------------------|----------|------|----------------------------|-------|-----|---------------|----|------|-------------------|-------|-----|-----------------------------|-----|------|-------------------|------|
| Denmark           | 92    | 21 | Uruguay                    | 73       | 39   | Slovenia          | 58    | 61 | Ghana                    | 48       | 80   | Bosnia and                 | 39    | 100 | China.        | 36 | 119  | Mozambique        | 31    | 136 | Russia                      | 27  | 156  | Zimbabwe          | 21   |
| New Zealand       | 91    | 23 | Austria                    | 72       | 42   | Cape Verde        | 57    | 63 | Cuba                     | 46       |      | Herzegovina<br>El Salvador | 39    | 100 | Suriname      | 36 | 119  | Sierra Leone      | 31    | 142 | Cornoros                    | 26  | 159  | Burundi           | 20   |
| Finland           | 89    | 24 | Bahamas                    | 71       | 43   | Korea (South)     | 55    | 64 | Oman                     | 45       | 80   | Mongolia                   | 39    | 103 | Bolvia        | 35 | 119  | Tanzania          | 31    | 142 | Uganda                      | 26  | 159  | Syria             | 20   |
| Sweden            | 87    | 25 | United Arab                | 70       | 43   | Latvia            | 55    | 64 | The FYR of               | 45       | 80   | Maracco                    | 39    | 103 | Mexico        | 35 | 119  | Vietnam           | 31    | 142 | Ukraine                     | 26  | 161  | Angola            | 19   |
| Norway            | 88    |    | Emirates                   | 80       | 43   | Malta             | 55    |    | Macedonia.               | 45       | 00   | Burkina Faso               | 38    | 103 | Moldova       | 35 | 124  | Guyana            | 30    | 145 | Bangladesh                  | 25  | 161  | Guinea-Bissau     | 19   |
| Switzerland       | 88    | 26 | Estonia                    | 69<br>69 | 43   | Seychelles        | 55    | 64 | Turkey                   | 45<br>44 | 85   | India                      | 38    | 103 | Niger         | 35 | 124  | Mauritania        | 30    | 145 | Guinea                      | 25  | 161  | Halti             | 19   |
| Singapore         | 84    | 26 | France                     |          | 47   | Costa Rica        | 54    | 67 | Kuwait                   |          | 85   | Jamaica                    | 38    | 107 | Argentina     | 34 | 126  | Azerbaljan        | 29    | 145 | Kenya                       | 25  | 161  | Venezuela.        | 19   |
| Netherlands       | 83    | 26 | Qatar<br>Saint Vincent and | 69<br>67 | 47   | Hungary           | 54    | 67 | South Africa<br>Brazil   | 44       | 85   | Peru                       | 38    | 107 | Djibouti      | 34 | 126  | Gambia            | 29    | 145 | Lace                        | 25  | 161  | Yemen             | 19   |
| Luxembourg        | 82    | 29 | the Grenadines             | 67       | 47   | Maurttius         | 54    | 69 |                          | 43       | 85   | Philippines                | 38    | 107 | Indonesia     | 34 | 126  | Honduras          | 29    | 145 | Papua New                   | 25  | 166  | Erttrea           | 18   |
| Canada.           | 81    | 30 | Bhutan                     | 65       | 50   | Georgia           | 52    | 69 | Bulgaria                 | 43       | 85   | Sri Lanka                  | 38    | 110 | Albania       | 33 | 126  | Kazakhstan        | 29    |     | Guinea                      | ~ . | 166  | Libya             | 18   |
| Australia         | 80    | 31 | Botswana.                  | 63       | 50   | Malayala          | 52    | 69 | Greece                   | 43       | 85   | Thalland                   | 38    | 110 | Ecuador       | 33 | 126  | Nepal             | 29    | 150 | Central African<br>Republic | 24  | 166  | Uzbekistan        | 18   |
| Germany           | 79    | 31 | Oyprus                     | 63       | 50   | Samoa             | 52    | 69 | Italy                    | 43       | 85   | Trinidad and               | 38    | 110 | Ethiopia      | 33 | 126  | Pakistan          | 29    | 150 | Paraguay                    | 24  | 169  | Turkmenistan      | 17   |
| loeland           | 79    | 31 | Portugal                   | 63       | 53   | Czech Republic    | 51    | 69 | Romania                  | 43       | 85   | Tobago                     | 35    | 110 | Kosovo        | 33 | 126  | Togo              | 29    | 152 | Congo Republic              | 23  | 170  | Iraq              | 16   |
| United Kingdom    | 78    | 31 | Puerto Rico                | 63       | 54   | Slovakla          | 50    | 69 | Senegal                  | 43       | 85   | Zambia                     | 38    | 110 | Malawl        | 33 | 133  | Madagascar        | 28    | 152 | Tajikistan                  | 23  | 171  | South Sudan       | 15   |
| Belgium           | 76    | 35 | Poland                     | 61       | 55   | Bahrain           | 49    | 69 | Swazland                 | 43       | 94   | Armenia                    | 37    | 115 | Oôte d'Ivoire | 32 | 133  | Nicaragua         | 28    | 154 | Chad                        | 22  | 172  | Arghanistan       | 12   |
| Japan             | 76    | 35 | Talwan                     | 61       | 55   | Jordan            | 49    | 76 | Montenegro               | 42       | 94   | Colombia                   | 37    | 115 | Dominican     | 32 | 133  | Timor-Leste       | 28    | 154 | Democratic                  | 22  | 173  | Sudan             | 11   |
| Barbados          | 74    | 37 | larael                     | 60       | 55   | Lesotho           | 49    | 76 | Sao Tome and<br>Principe | 42       | 94   | Egypt                      | 37    |     | Republic      | ~~ | 136  | Cameroon          | 27    |     | Republic of the<br>Congo    |     | 174  | Korea (North)     | 8    |
| Hong Kong         | 74    | 37 | Spain                      | 60       | 55   | Namibia           | 49    | 78 | Serbla                   | 41       | 94   | Gabon                      | 37    | 115 | Guaternala    | 32 | 136  | Iran              | 27    | 156 | Cambodia                    | 21  | 174  | Somalia           | 8    |
| Ireland           | 74    | 39 | Dominica                   | 58       | 55   | Rwanda.           | 49    | 79 | Tunisia                  | 40       | 94   | Liberta                    | 37    | 115 | Mali          | 32 | 136  | Kyrgyzstan        | 27    | 156 | Myanmar                     | 21  |      |                   |      |
| United States     | 74    | 30 | Lithuania.                 | 58       | 55   | Saudi Arabia      | 49    | 80 | Benin                    | 39       | 94   | Panama                     | 37    | 119 | Belarus       | 31 | 136  | Lebanon           | 27    |     |                             |     |      |                   |      |

© 2014 Transparency International. All rights reserved.

#cpi2014 www.transparency.org/cpi

- Why are we doing it?
- What change are we seeking?
- What is the problem?
- What will we do?
- What have we learnt so far?
- How is it relevant?