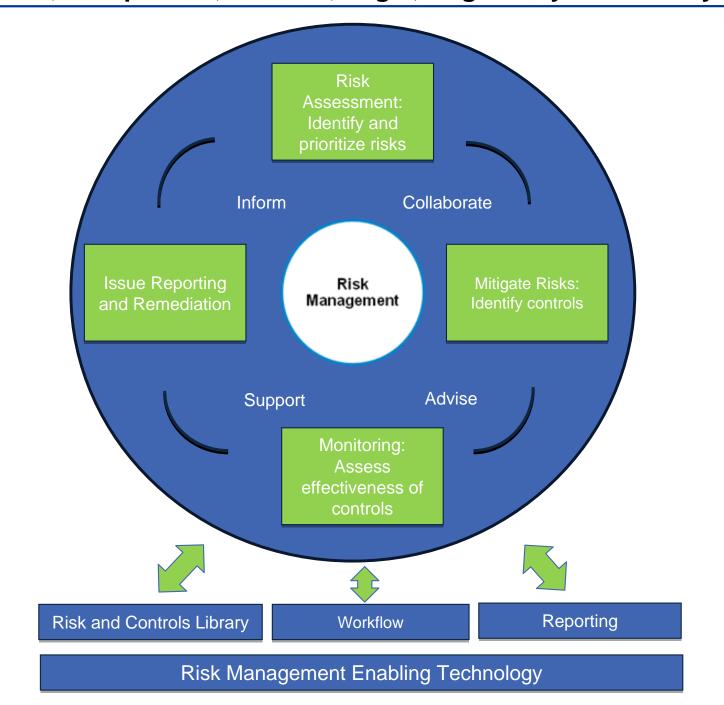

## Mini Summit VIII:

Coordinating Risk Management across the Control Functions: Audit, Compliance, Finance, Legal, Regulatory and Quality- An Opportunity to Leverage Technology

John Conrad, Principal
Deloitte & Touche, Life Sciences Advisory
October 22, 2015

## Coordinating Risk Management across the Control Functions: Internal Audit, Compliance, Finance, Legal, Regulatory and Quality



## Deloitte.

This presentation contains general information only and Deloitte is not, by means of this presentation, rendering accounting, business, financial, investment, legal, tax, or other professional advice or services. This presentation is not a substitute for such professional advice or services, nor should it be used as a basis for any decision or action that may affect your business. Before making any decision or taking any action that may affect your business, you should consult a qualified professional advisor.

Deloitte shall not be responsible for any loss sustained by any person who relies on this presentation.

## **About Deloitte**

Deloitte refers to one or more of Deloitte Touche Tohmatsu Limited, a UK private company limited by guarantee ("DTTL"), its network of memb