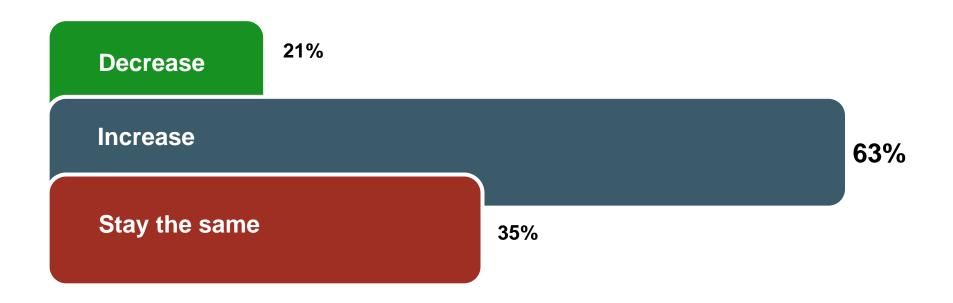

#### Aggregate spend and disclosure compliance investment

Over the next year do you anticipate your investment in aggregate spend and disclosure reporting and compliance to increase, decrease or stay the same?

#### Aggregate spend and disclosure compliance investment