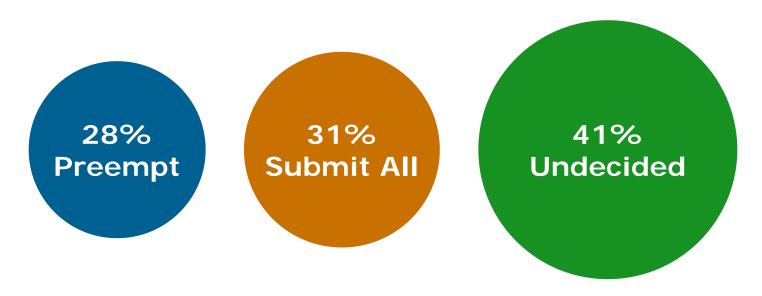

#### Where Companies Are Making Additional Investment

Over half of respondents say they are taking advantage of preemption and only reporting to the states the information that is not covered under Sunshine.