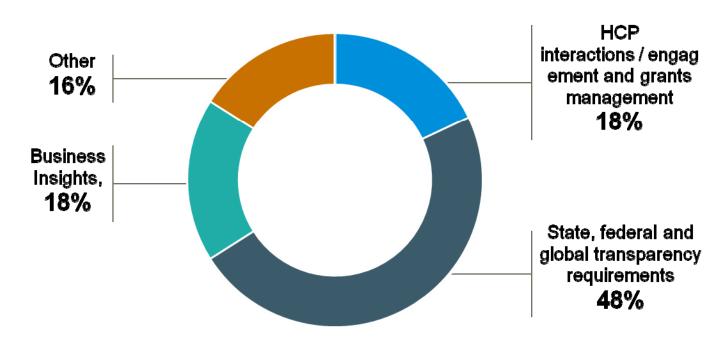

#### Where Companies Are Making Additional Investment

Over half of respondents say they are taking advantage of preemption and only reporting to the states the information that is not covered under Sunshine.