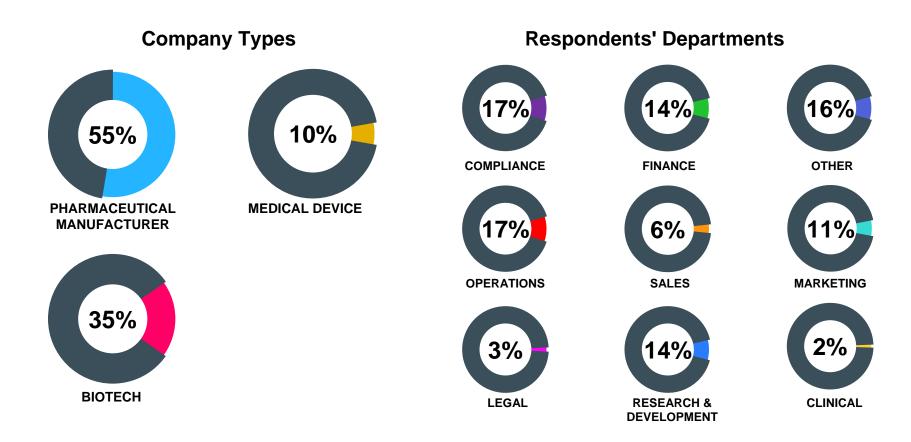

## Results from the QuintilesIMS 2016 Transparency, Disclosure and Aggregate Spend Survey

Don Soong General Manager, Transparency



### **Survey participants**





#### **Company size**





#### How companies are complying

#### **How Companies Are Satisfying Reporting Requirements**





#### How companies are complying

#### **Managing HCP Consulting Interactions**





#### How companies are complying





#### **Business insights**

## Are Companies Using Aggregate Spend Data to Gain Business Insights?





#### **Business insights**

### **How Companies Are Using Insights**





#### Aggregate spend and disclosure compliance investment

Over the next year do you anticipate your investment in aggregate spend and disclosure reporting and compliance to increase, decrease or stay the same?





#### Aggregate spend and disclosure compliance investment

#### Where Companies Are Making Additional Investment















Over half of respondents