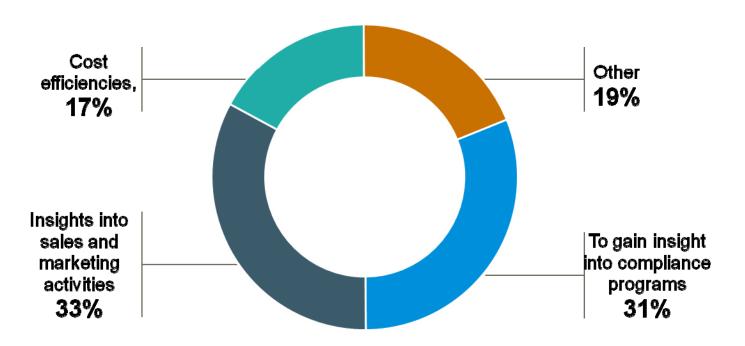

## Are Companies Using Aggregate Spend Data to Gain Business Insights?

### **How Companies Are Using Insights**