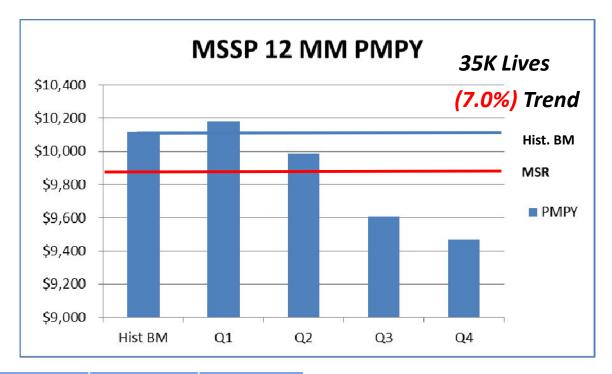

# Year 1 MSSP 12 Months ended Dec 2015

- Based on CMS data received through the fourth quarter 2015
- Waiting for final reconciliation from CMS due in August timeframe

| Category        | 12 MM<br>Dec 2014 | 12 MM<br>Dec 2015 | Variance | Percent |
|-----------------|-------------------|-------------------|----------|---------|
| Inpatient PMPM  | \$ 3,281          | \$ 3,014          | (\$ 267) | (7%)    |
| Outpatient PMPM | \$ 2,064          | \$ 2,023          | (\$ 41)  | ( 2%)   |
| SNF PMPM        | \$ 979            | \$ 771            | (\$ 208) | (21%)   |
| Total PMPM      | \$ 10,180         | \$ 9,469          | (\$ 711) | ( 7%)   |
| Readmissions    | 178/K             | 163/K             | ( 15/K)  | (8%)    |