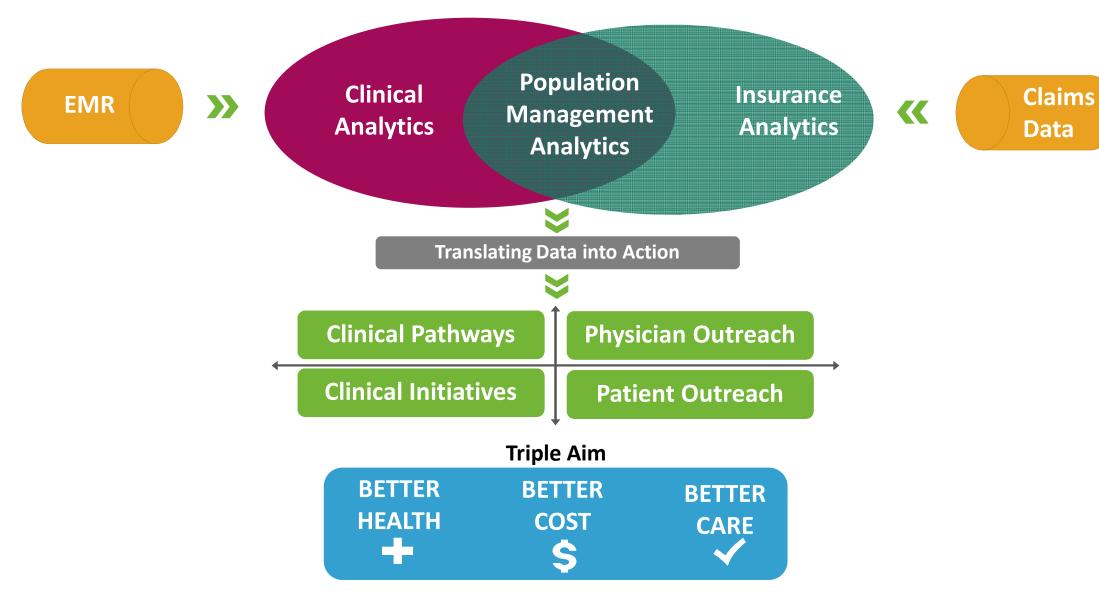

# Foundations for Success: Managing Population Risk

#### CLINICAL & PHYSICIAN ANALYTICS

Data-driven review of populations to identify and stratify risk to reveal opportunities and inform providers

#### FINANCIAL MANAGEMENT

Strategy to monitor performance under accountable care arrangements

#### **DATA MANAGEMENT**

Acquisition, integration & maintenance of data critical to the management of populations

Successful population health management to thrive in value-based care models

#### **CONSULTATIVE SUPPORT**

Leverage the experience of our experts for the benefit of your strategic goals