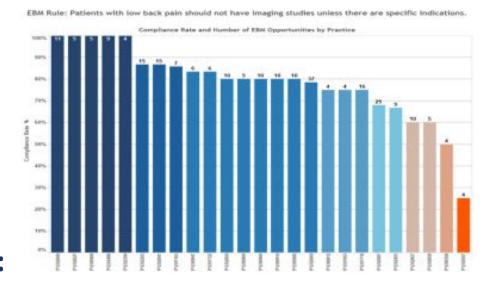

# **SNF Expenditures**

Quarterly Reports are based on Rolling Years

Choosing Wisely®: Launched in 2012 by ABIM Foundation with coalition of medical

specialty societies and Consumer Reports

 Encourages conversations between physicians and patients about overuse in health care

- Supports physician efforts to help patients make smart and effective choices
- Educational modules