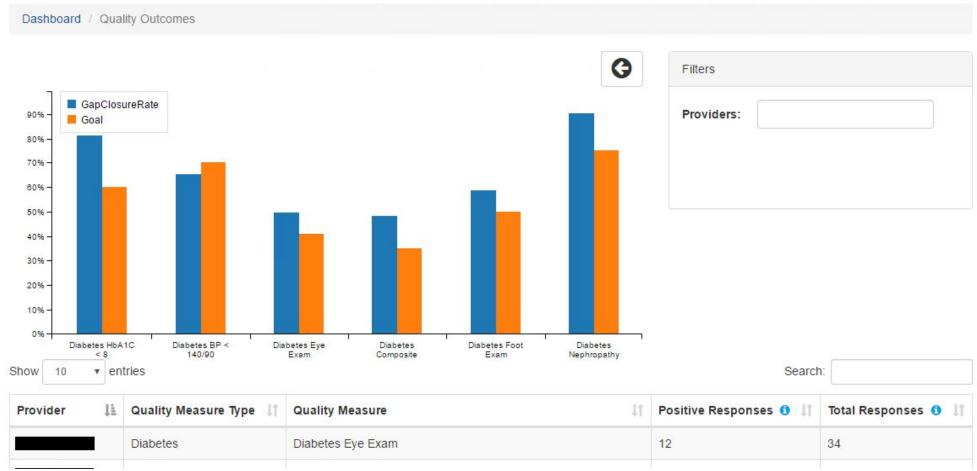

Choosing Wisely®: Launched in 2012 by ABIM Foundation with coalition of medical

specialty societies and Consumer Reports

 Encourages conversations between physicians and patients about overuse in health care

- Supports physician efforts to help patients make smart and effective choices
- Educational modules

#### Care Pattern Analyzer/Physician Network Assessment: Review effectiveness & efficiency physician panels

- Episode cost overview with drill down to drivers of variance
- Provider affiliation (group, practice, practitioner)
- Service type (facility, ancillary, professional, pharmacy)
- Benchmarking against peer groups
- Promotes discussion regarding variances in practice patterns



#### Secure Provider Portal



ACE CG CAHPS Help

Current View Go

#### **Quality Outcomes**





### **Key Initiatives to Improve Financial Performance**

- Identification of drivers of trend to target key initiatives that improve financial performance in shared risk arrangement
- Maximize performance in quality incentive programs
- Strategies and programs to ensure proper documentation of coding
  - Case Mix Index
  - HCC
- Operationalizing bundled payment arrangements

### **Financial Management**

# **Care Cost Review:** Monthly process of monitoring care cost

- Review across all arrangements and drillable to the specific agreement
- Identify opportunities to improve quality and reduce cost
- View progress compared to targets and benchmarks
  - PMPM/Utilization/Cost per Unit
  - Quality Metrics
  - Trending at procedure & episode level
  - MarketScan dataset



Medical Expense