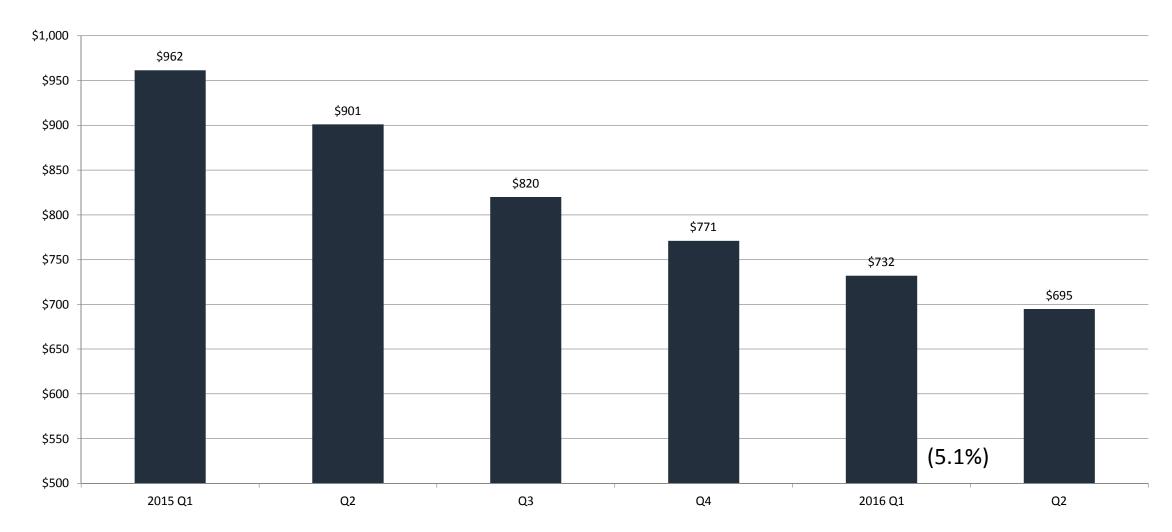

# **SNF Expenditures**

Quarterly Reports are based on Rolling Years

Choosing Wisely®: Launched in 2012 by ABIM Foundation with coalition of medical

specialty societies and Consumer Reports

 Encourages conversations between physicians and patients about overuse in health care