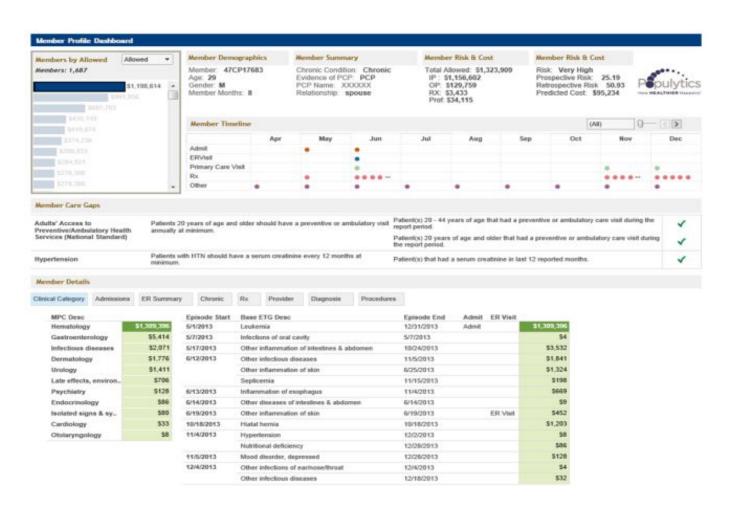

### **Overview of Clinical & Physician Analytics**

- Clinical Analytics that use EMR data to identify Gaps in Care, High Risk Patients, etc.
- Risk Analytics that use Claims Data to track prospective costs and stratify risk
- Registries with patient level profiles
- Predictive Analytics
- Easy to use Dashboards

### **Clinical & Physician Analytics**

- 11 drillable analytic dashboards to identify achievable opportunities to improve overall population health
- Create customized data segments around demographic, financial and health information to support targeted initiatives including:
  - Clinical pathways dashboards for COPD, oncology, CHF & AFIB

#### Population Health Dashboards – Drillable to Patient Level

- Overview of the At-Risk Population
- Inpatient Activity: High utilizers, risk stratification, ACSC, chronic, high cost
- Emergency Room: High utilizers, risk stratification, ACSC, chronic, high cost
- Chronic Care Members
- RX: Review Rx utilization by drug class, brand, generic, high utilization members
- Care Gaps: Identification of key care gaps for attributed population
- Provider/Outmigration: Outmigration by clinical condition, specialty, PCP
- Choosing Wisely®
- Cancer (collaboration with MSK)
- Diabetes, COPD
- Dropped HCCs

### **Closure of Gaps in Care**

- Highlight gaps in care and opportunities for intervention at the individual level
- Align patient intervention strategies with health system programs
- Interface with EPIC for point-ofcare management

#### **Targeted Population Health Patient Registries**

- **High Risk:** HCC Score > 3 & Likelihood of Hospitalization > 80%
- High Utilization: 2 Inpatient Admits or 3 ER visits in a 6 month time period
- High Cost: > \$100K in a 12 month period
- High Risk/Low Cost: HCC Score > 2 & < \$15K in a 12 month period</li>
- Newly Identified Chronic Patients: Education opportunity
- Newly Identified High Risk Patients: Using claims & clinical data
- Members with No PCP Visits: Dropped attribution
- Members with Visits to Multiple Specialists Same Specialty: "Doc Shopping"