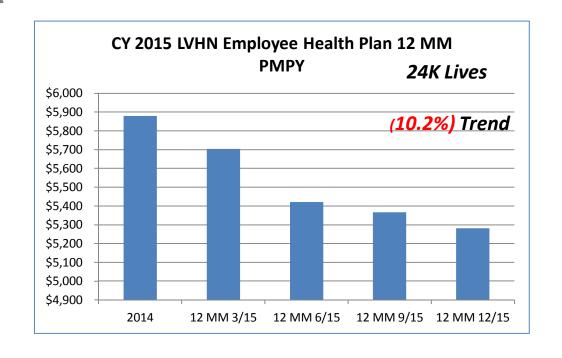

### **Lehigh Valley Health Network**

Employee Health Plan

- Set targeted PMPM as a network goal & tied to employee incentives
- Established initiatives with savings of \$3.1M
- Achieved savings of over \$5M

| Category          | MM<br>2014  | L2 MM<br>ec 2015 | Var | iance | Percent |
|-------------------|-------------|------------------|-----|-------|---------|
| Inpatient PMPM    | \$<br>1,242 | \$<br>969        | (\$ | 273)  | ( 22%)  |
| Outpatient PMPM   | \$<br>1,883 | \$<br>1,712      | (\$ | 171)  | ( 9%)   |
| Professional PMPM | \$<br>1,427 | \$<br>1,264      | (\$ | 163)  | (11%)   |
| Total PMPM        | \$<br>5,879 | \$<br>5,281      | (\$ | 598)  | ( 10%)  |