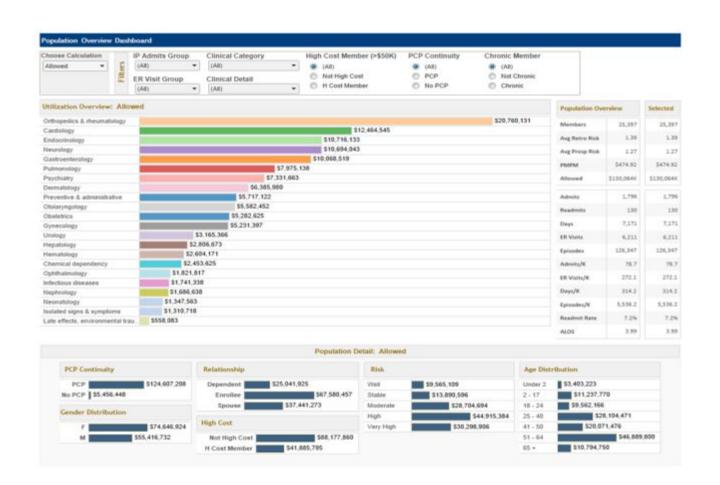

### **Overview of Clinical & Physician Analytics**

- Clinical Analytics that use EMR data to identify Gaps in Care, High Risk Patients, etc.
- Risk Analytics that use Claims Data to track prospective costs and stratify risk
- Registries with patient level profiles
- Predictive Analytics
- Easy to use Dashboards

### **Clinical & Physician Analytics**

- 11 drillable analytic dashboards to identify achievable opportunities to improve overall population health
- Create customized data segments around demographic, financial and health information to support targeted initiatives including:
  - Clinical pathways dashboards for COPD, oncology, CHF & AFIB

#### Population Health Dashboards – Drillable to Patient Level

- Overview of the At-Risk Population
- Inpatient Activity: High utilizers, risk stratification, ACSC, chronic, high cost
- Emergency Room: High utilizers, risk stratification, ACSC, chronic, high cost
- Chronic Care Members
- RX: Review Rx utilization by drug class, brand, generic, high utilization members
- Care Gaps: Identification of key care gaps for attributed population
- Provider/Outmigration: Outmigration by clinical condition, specialty, PCP
- Choosing Wisely®
- Cancer (collaboration with MSK)
- Diabetes, COPD
- Dropped HCCs