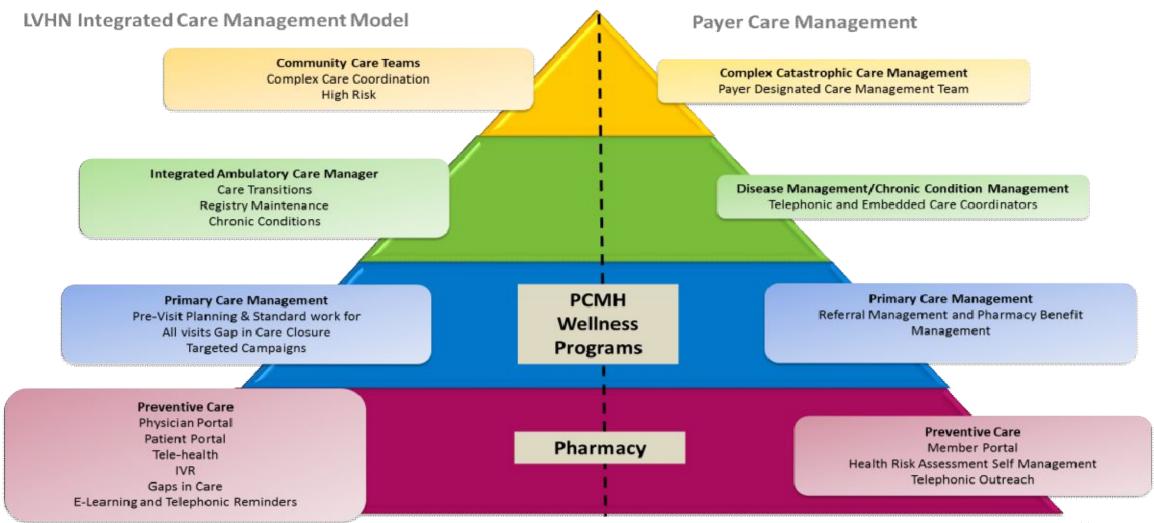

## LVPHO and LVHN Population Health Playbook

- Mutual accountability
  - Compact
- Aligned incentive plan
- Population Health support
  - Care management strategy
- Prioritized quality improvement
  - Care gap and utilization prioritization
- Populytics data and analytics

### **Care Management Strategy**