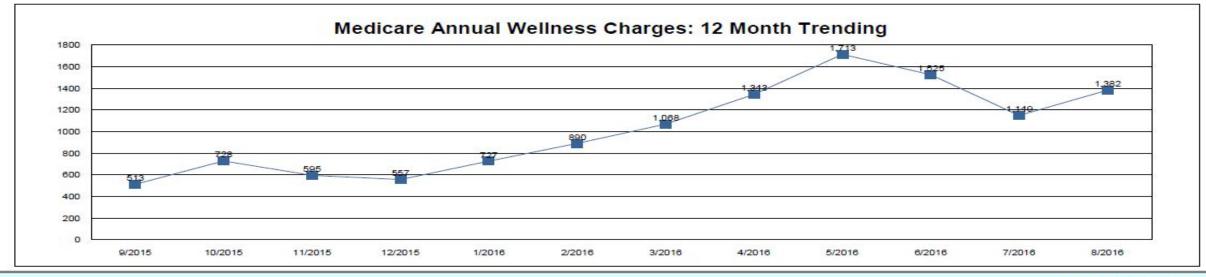

#### **Medicare Annual Wellness**

Medicare Annual Wellness appointments since Epic GoLive (2/18/15)
Grouped by PCP Practice, then Provider
Filtering on Entity
Report only includes Patients with a defined PCP Practice.
Listing of Medicare patients with their most recent Medicare Annual Wellness charge dates.

Medicare Annual Wellness Charge Codes: G0402 - PR INITIAL PREVENTIVE EXAM (Welcome) G0438 - PR PPPS, INITIAL VISIT G0439 - PR PPPS, SUBSEQ VISIT

Grand Totals:

Total Medicare "We Patients Count 47.458 865

"Welcome" Count % 865 1.82% "Initial"
Count %
2,303 4.85%

"Subsequent" Count % 10,320 21.75% Next Scheduled Practice Appt Count % 30.161 63.55%

We have achieved ~ 28.42%! GOAL – 50% by end of FY 17