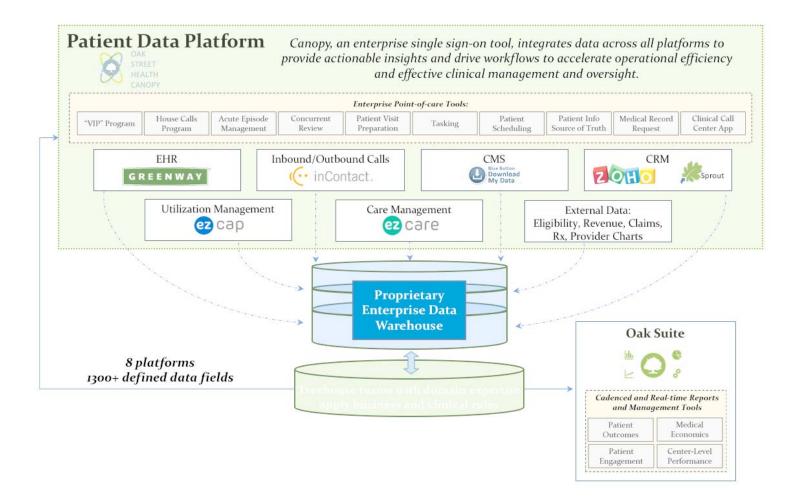

Census pulls from a variety of sources (e.g., plan lists, authorization feeds)

Local teams add admissions as they occur.

Data is aggregated in the warehouse *and* integrates care team experience with the patient

Scrubbed and sorted to maintain consistent fields for diagnosis, site, LOS.

Alerts programmed for extended LOS, high-risk cases, outof-network.

Team members add information as available.

Medical director leads team huddle to review census and make recommendations.

Canopy app guides team through evidence-based interventions, such as: •Post-discharge visit (with transportation)

Medication reconciliation by our pharmacists
In-home assessment by Complex Care Team

|       | Edit Admission<br>Clinic Edgewater | • CM Maya-Veskovi                    | VIP                                                                                                                                                                                                                                                                                                                                                                                                                                                                                                                                                                                                                                                                                                                                                                                                                                                                                                                                                                                                                                                                                                                                                                                                                                                                                                                                                                                                                                                                                                                                                                                                                                                                                                                                                                                                                                                                                | ×    |
|-------|------------------------------------|--------------------------------------|------------------------------------------------------------------------------------------------------------------------------------------------------------------------------------------------------------------------------------------------------------------------------------------------------------------------------------------------------------------------------------------------------------------------------------------------------------------------------------------------------------------------------------------------------------------------------------------------------------------------------------------------------------------------------------------------------------------------------------------------------------------------------------------------------------------------------------------------------------------------------------------------------------------------------------------------------------------------------------------------------------------------------------------------------------------------------------------------------------------------------------------------------------------------------------------------------------------------------------------------------------------------------------------------------------------------------------------------------------------------------------------------------------------------------------------------------------------------------------------------------------------------------------------------------------------------------------------------------------------------------------------------------------------------------------------------------------------------------------------------------------------------------------------------------------------------------------------------------------------------------------|------|
|       |                                    | Tier                                 |                                                                                                                                                                                                                                                                                                                                                                                                                                                                                                                                                                                                                                                                                                                                                                                                                                                                                                                                                                                                                                                                                                                                                                                                                                                                                                                                                                                                                                                                                                                                                                                                                                                                                                                                                                                                                                                                                    |      |
|       | Pt Score                           | O/C Closed                           | Owner Hovanes, Mel                                                                                                                                                                                                                                                                                                                                                                                                                                                                                                                                                                                                                                                                                                                                                                                                                                                                                                                                                                                                                                                                                                                                                                                                                                                                                                                                                                                                                                                                                                                                                                                                                                                                                                                                                                                                                                                                 |      |
|       | Admitting Dx PVD                   | ReAdmit                              |                                                                                                                                                                                                                                                                                                                                                                                                                                                                                                                                                                                                                                                                                                                                                                                                                                                                                                                                                                                                                                                                                                                                                                                                                                                                                                                                                                                                                                                                                                                                                                                                                                                                                                                                                                                                                                                                                    |      |
|       |                                    |                                      |                                                                                                                                                                                                                                                                                                                                                                                                                                                                                                                                                                                                                                                                                                                                                                                                                                                                                                                                                                                                                                                                                                                                                                                                                                                                                                                                                                                                                                                                                                                                                                                                                                                                                                                                                                                                                                                                                    |      |
|       | Admit Detail DMM-4 DMM             |                                      | Tadia (                                                                                                                                                                                                                                                                                                                                                                                                                                                                                                                                                                                                                                                                                                                                                                                                                                                                                                                                                                                                                                                                                                                                                                                                                                                                                                                                                                                                                                                                                                                                                                                                                                                                                                                                                                                                                                                                            |      |
|       | Status Discharged                  | ▼ Type SNF                           | Facility Alden Lakeland                                                                                                                                                                                                                                                                                                                                                                                                                                                                                                                                                                                                                                                                                                                                                                                                                                                                                                                                                                                                                                                                                                                                                                                                                                                                                                                                                                                                                                                                                                                                                                                                                                                                                                                                                                                                                                                            |      |
|       | AD Date 12/22/2017                 | DC Date 1/7/2018                     | ER Disposition Home +                                                                                                                                                                                                                                                                                                                                                                                                                                                                                                                                                                                                                                                                                                                                                                                                                                                                                                                                                                                                                                                                                                                                                                                                                                                                                                                                                                                                                                                                                                                                                                                                                                                                                                                                                                                                                                                              |      |
|       | Care Plan                          | TRN Visit                            | ¥                                                                                                                                                                                                                                                                                                                                                                                                                                                                                                                                                                                                                                                                                                                                                                                                                                                                                                                                                                                                                                                                                                                                                                                                                                                                                                                                                                                                                                                                                                                                                                                                                                                                                                                                                                                                                                                                                  |      |
|       |                                    |                                      |                                                                                                                                                                                                                                                                                                                                                                                                                                                                                                                                                                                                                                                                                                                                                                                                                                                                                                                                                                                                                                                                                                                                                                                                                                                                                                                                                                                                                                                                                                                                                                                                                                                                                                                                                                                                                                                                                    |      |
|       | PDV Date 1/19/2018                 | Visit Type<br>Post-Discharge Visit « | Comments Add<br>01/09/2018 18:33 - (mellisa.hovanes) - 1/9/18: Left message with pt on<br>valcemail. Trying to set PDV.                                                                                                                                                                                                                                                                                                                                                                                                                                                                                                                                                                                                                                                                                                                                                                                                                                                                                                                                                                                                                                                                                                                                                                                                                                                                                                                                                                                                                                                                                                                                                                                                                                                                                                                                                            |      |
|       | Facility DC Summary                | PDV Complete                         | vacemaal. Irying to set PUV.<br>01.06/2018 15:50 - (melissa.hovanes) + 1/8/17; notified pt dctd 1/7. Tried<br>maching patient but no answer. Updated care team for follow up.                                                                                                                                                                                                                                                                                                                                                                                                                                                                                                                                                                                                                                                                                                                                                                                                                                                                                                                                                                                                                                                                                                                                                                                                                                                                                                                                                                                                                                                                                                                                                                                                                                                                                                      |      |
|       | Requested •                        | Yes +                                | 01/04/2018 20:39 - (melissa hovanes) - 1/4/18: made multiple phone attempts                                                                                                                                                                                                                                                                                                                                                                                                                                                                                                                                                                                                                                                                                                                                                                                                                                                                                                                                                                                                                                                                                                                                                                                                                                                                                                                                                                                                                                                                                                                                                                                                                                                                                                                                                                                                        |      |
|       | House Call Request                 | PDV Comment                          | but unable of reach SW. Updated with Delia Datey regarding Humana updates<br>- suggesting senior living for DC. No DC date yet.                                                                                                                                                                                                                                                                                                                                                                                                                                                                                                                                                                                                                                                                                                                                                                                                                                                                                                                                                                                                                                                                                                                                                                                                                                                                                                                                                                                                                                                                                                                                                                                                                                                                                                                                                    |      |
|       |                                    |                                      |                                                                                                                                                                                                                                                                                                                                                                                                                                                                                                                                                                                                                                                                                                                                                                                                                                                                                                                                                                                                                                                                                                                                                                                                                                                                                                                                                                                                                                                                                                                                                                                                                                                                                                                                                                                                                                                                                    |      |
| ARREN |                                    |                                      |                                                                                                                                                                                                                                                                                                                                                                                                                                                                                                                                                                                                                                                                                                                                                                                                                                                                                                                                                                                                                                                                                                                                                                                                                                                                                                                                                                                                                                                                                                                                                                                                                                                                                                                                                                                                                                                                                    | 1111 |
|       |                                    |                                      | And and a second s |      |

Warehouse aggregates data from outreach events, enrollment, EMR, claims, health plan plan contracts

Proprietary algorithms identify opportunities where patients may benefit from exploring plan options

Canopy app notifies team when a theoretical benefitoptimization opportunity exists Team notifies patients of options available