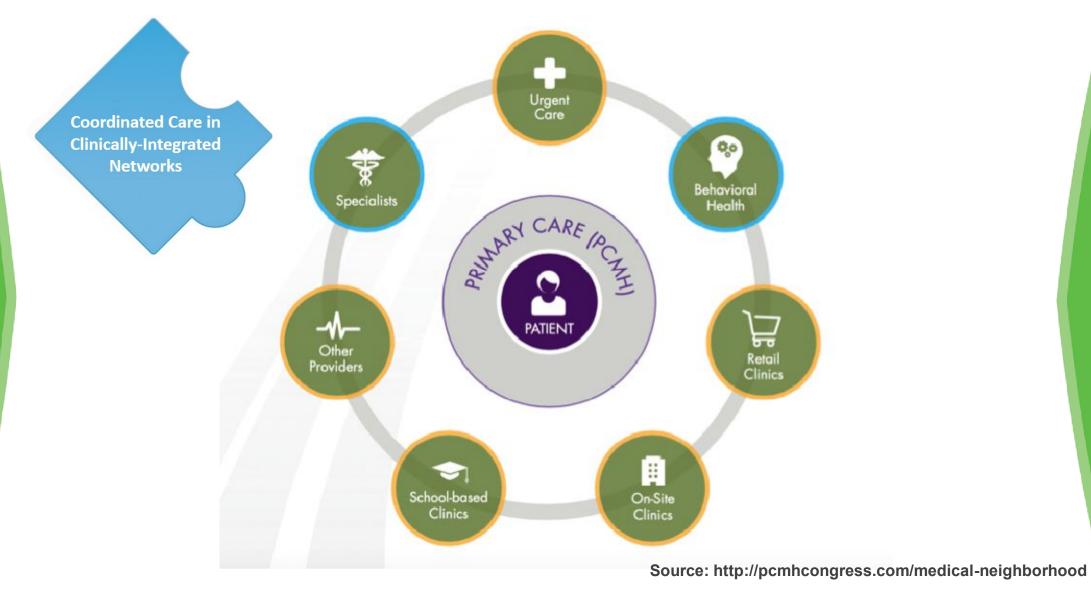

#### **Coordinated Care in Clinically Integrated Health Services Networks**

💮 HealthTeamWorks<sup>.</sup>

## **Coordinated Care in Health Services Delivery Networks**

- Case management and care coordination
- The <u>right care</u> at the <u>right time</u> by the <u>right</u>
  <u>provider</u>, supported by the <u>right data</u> in the <u>right</u>
  <u>environment</u>