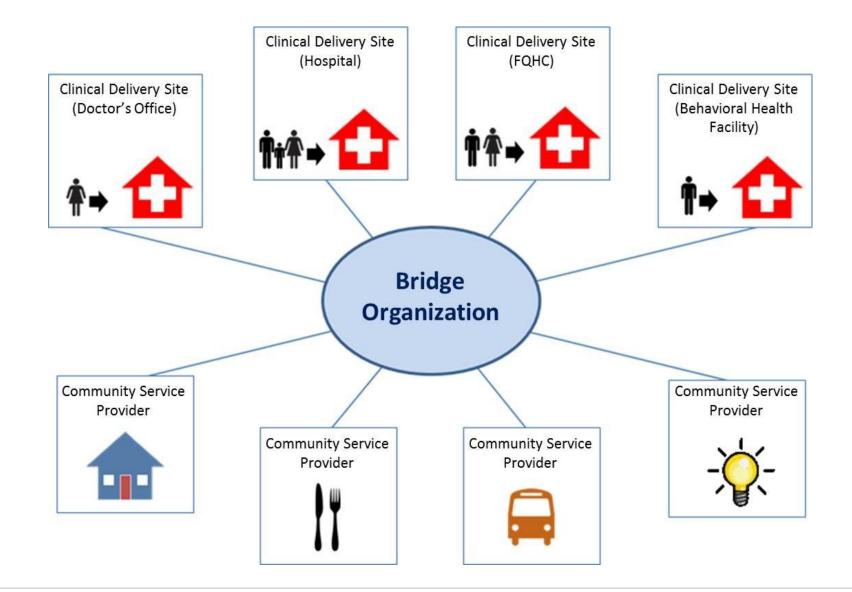

#### **CMMI Accountable Health Communities Model**

Bource: https://blog.cms.gov/2016/01/11/can-helping-patients-social-needs-also-be-good-for-their-health