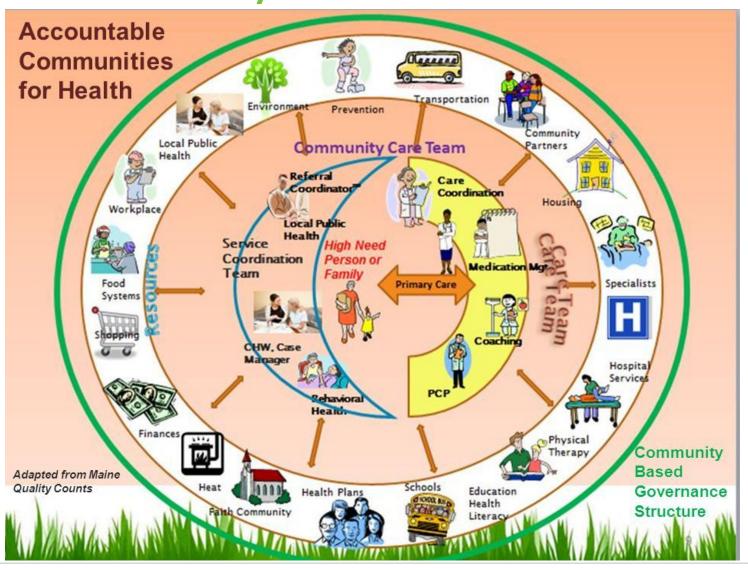

#### Integration of The PCMN & Public Health System at the Community Level

PCMN & Public Health Integration in Communities

💮 HealthTeamWorks

## Integration of The PCMN & Public Health

- Focus on the social determinants of health
- There may never be effective integration of efforts until funding is integrated

HealthTeamWorks

Source: https://www.healthify.us/healthify-insights/accountable-health-communities-track-1

#### **CMMI Accountable Health Communities Model**

Bource: https://blog.cms.gov/2016/01/11/can-helping-patients-social-needs-also-be-good-for-their-health