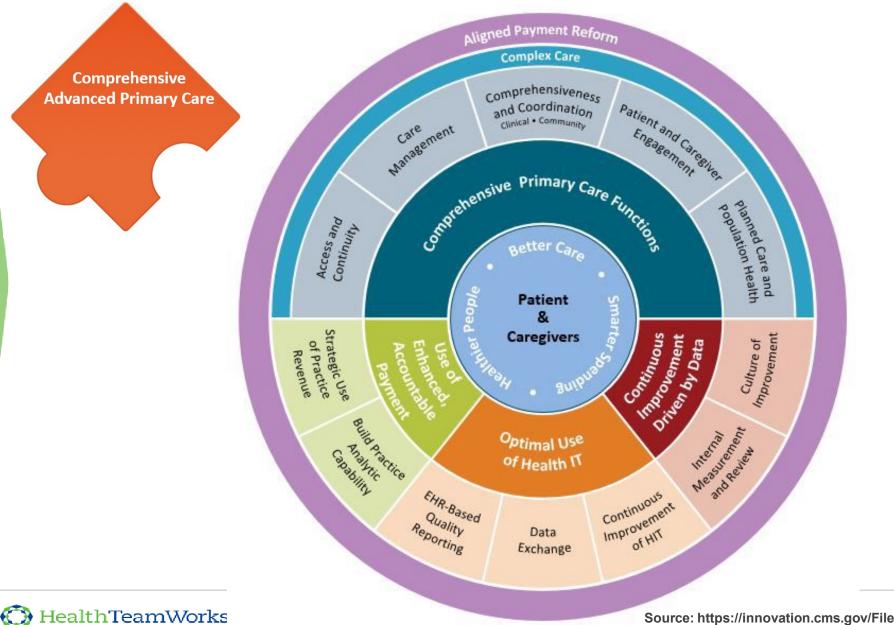

### **Advanced Primary Care – CPC+ Logic Model**

Source: https://innovation.cms.gov/Files/x/cpcplus-practiceslidepres.pdf

#### Attributes of Advanced Primary Care Foundational to Population Health Management

- Primary Care Access & Continuity
- Care Management
  - Patient empanelment and attribution
  - Patient risk stratification
  - Disease/chronic condition-specific registries
- Care plans for all high-risk patients
- Care coordination
  - Providers in the delivery network (yours & others)
  - Community-based Organizations
- Proactive patient-population health management outreach
  - One form of patient engagement