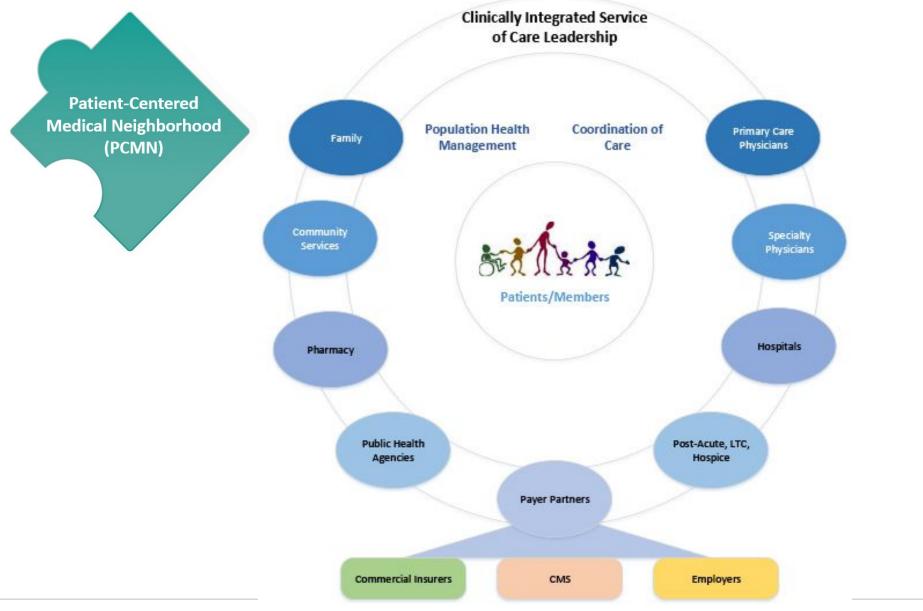

#### **Patient-Centered Medical Neighborhood (PCMN)**

💮 HealthTeamWorks

Source: http://www.infoworks-tn.com/traditional-care-delivery-headed-101-clinically-integrated-systems-care

### **Patient-Centered Medical Neighborhood (PCMN)**

 Coordination of care and services across the multi-network health services delivery system and community-based services