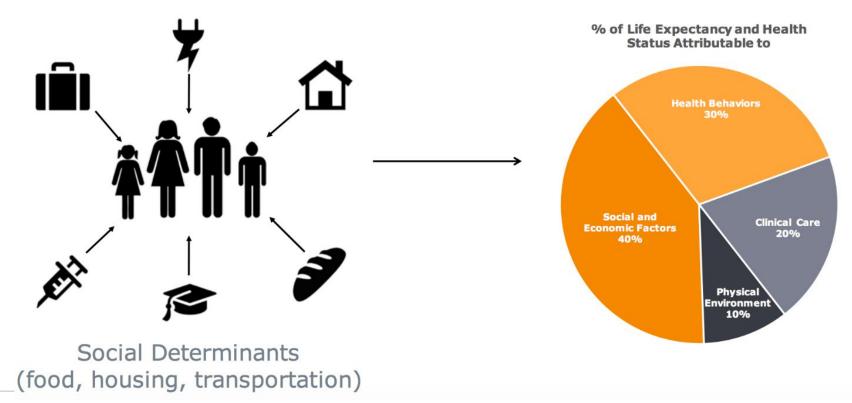

## Integration of The PCMN & Public Health

- Focus on the social determinants of health
- There may never be effective integration of efforts until funding is integrated

HealthTeamWorks

Source: https://www.healthify.us/healthify-insights/accountable-health-communities-track-1