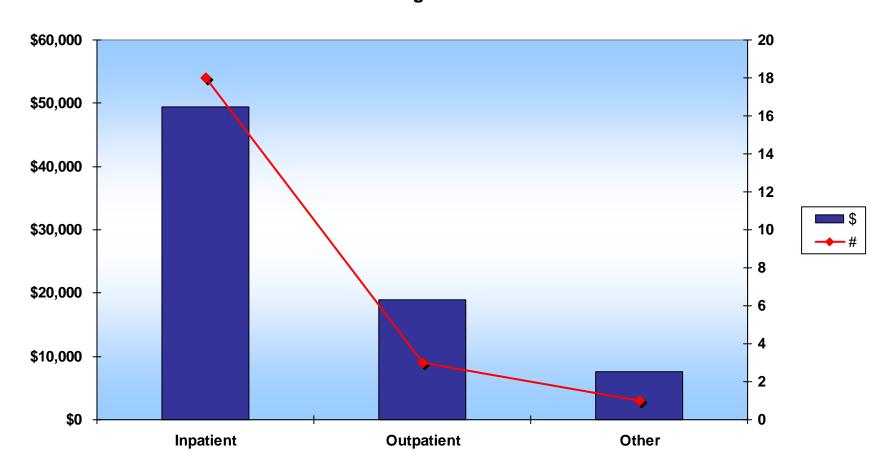

| #  | 25%           | 22%           | 15%              | 19%              |    | 17%        | 20%                |    | 20%        |
|                 | \$ | 8%            | 8%            | 29%              | 50%              |    | 36%        | 80%                |    | 24%        |
| % Complex       | #  | 75%           | 78%           | 85%              | 81%              |    | 83%        | 80%                |    | 80%        |
|                 | \$ | 92%           | 92%           | 71%              | 50%              |    | 64%        | 72%                |    | 76%        |



## Automated vs. Complex Volume





### Automated vs. Complex Dollars





#### **Automated Denial Sources**







#### **Automated Denial Sources**







# **Complex Denial Sources**

#### August 2010





# Complex Denial Sources







#### **Automated Denial Reasons**



Outpatient Billing
Inpatient Coding
Duplicate Payment
Outpatient Coding
Other



# Complex Denial Reasons



- **Incorrect DRG**
- **Incorrect APC**
- **Insufficient Documentation**
- **Other Medical Necessity**
- **■** Other



# **Average Time Responding**





#### Jerry Miller, RN, MBA

Interim Vice President, Revenue Cycle

Jerry\_Miller@QHR.com

800-233-1470 ext 2016