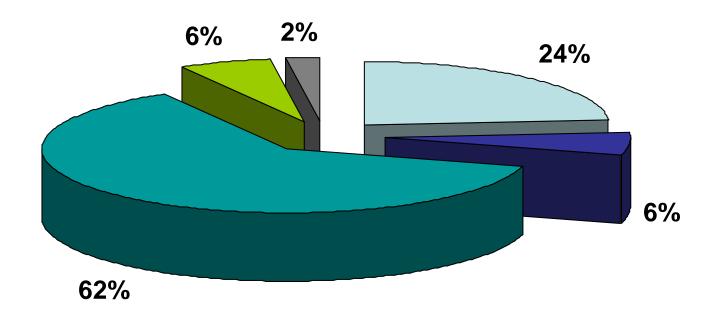

# Complex Denial Reasons

- **Incorrect DRG**
- **Incorrect APC**
- **Insufficient Documentation**
- **Other Medical Necessity**
- **■** Other