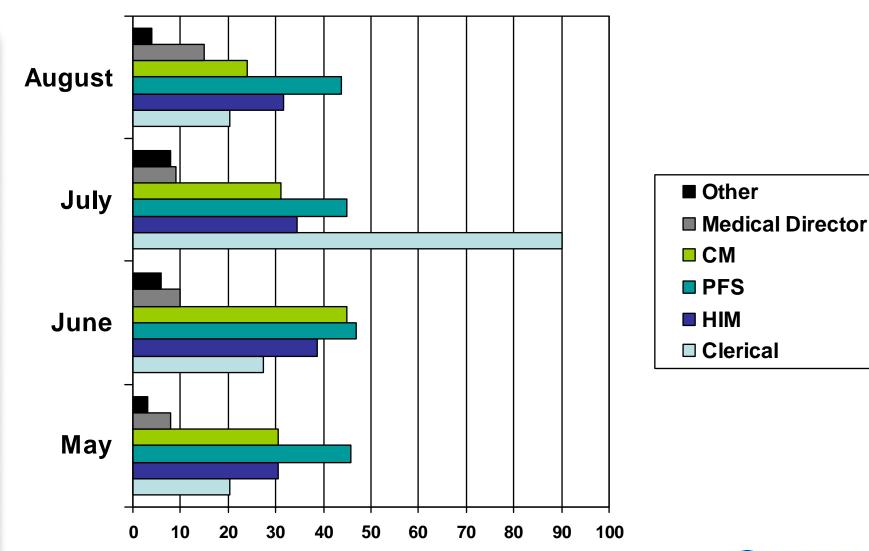

| 85%              | 81%              |    | 83%        | 80%                |    | 80%        |
|                 | \$ | 92%           | 92%           | 71%              | 50%              |    | 64%        | 72%                |    | 76%        |



## Automated vs. Complex Volume





### Automated vs. Complex Dollars





#### **Automated Denial Sources**







#### **Automated Denial Sources**







# **Complex Denial Sources**

#### August 2010





# Complex Denial Sources







#### **Automated Denial Reasons**



Outpatient Billing
Inpatient Coding
Duplicate Payment
Outpatient Coding
Other



# Complex Denial Reasons



- **Incorrect DRG**
- **Incorrect APC**
- **Insufficient Documentation**
- **Other Medical Necessity**
- **■** Other



# **Average Time Responding**





#### Jerry Miller, RN, MBA

Interim Vice President, Revenue Cycle

Jerry\_Miller@QHR.com

800-233-1470 ext 2016