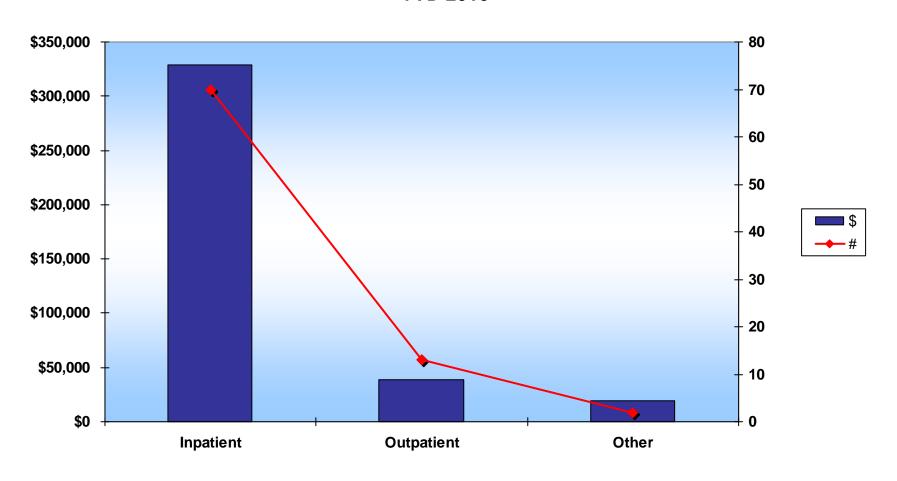

| 15%              | 19%              |    | 17%        | 20%                |    | 20%        |
|                 | \$ | 8%            | 8%            | 29%              | 50%              |    | 36%        | 80%                |    | 24%        |
| % Complex       | #  | 75%           | 78%           | 85%              | 81%              |    | 83%        | 80%                |    | 80%        |
|                 | \$ | 92%           | 92%           | 71%              | 50%              |    | 64%        | 72%                |    | 76%        |



## Automated vs. Complex Volume





### Automated vs. Complex Dollars





#### **Automated Denial Sources**







#### **Automated Denial Sources**







# **Complex Denial Sources**

#### August 2010





# Complex Denial Sources







#### **Automated Denial Reasons**



Outpatient Billing
Inpatient Coding
Duplicate Payment
Outpatient Coding
Other



# Complex Denial Reasons



- **Incorrect DRG**
- **Incorrect APC**
- **Insufficient Documentation**
- **Other Medical Necessity**
- **■** Other



# **Average Time Responding**





#### Jerry Miller, RN, MBA

Interim Vice President, Revenue Cycle

Jerry\_Miller@QHR.com

800-233-1470 ext 2016