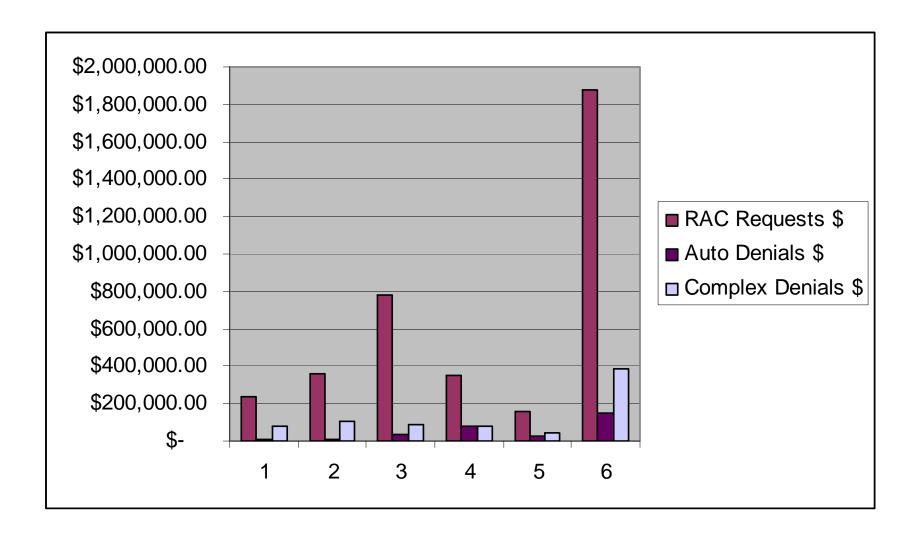

#### General Hospital Aug-10

|                 | _  |               |               |                  |                  | _  |            |                    |    |            |
|-----------------|----|---------------|---------------|------------------|------------------|----|------------|--------------------|----|------------|
|                 |    |               |               |                  |                  |    |            |                    |    |            |
|                 |    | May           | June          | July             | August           |    | MTD        | YTD                | Y  | TD Average |
| RAC Requests    | #  | 200           | 210           | 240              | 201              |    | 55         | 906                |    | 213        |
|                 | \$ | \$ 234,560.00 | \$ 358,760.00 | \$<br>776,580.00 | \$<br>347,650.00 | \$ | 159,870.00 | \$<br>1,877,420.00 | \$ | 429,387.50 |
| Auto Denials    | #  | 5             | 6             | 3                | 5                |    | 2          | 21                 |    | 5          |
|                 | \$ | \$ 6,587.00   | \$ 8,790.00   | \$<br>35,789.00  | \$<br>74,566.00  | \$ | 25,890.00  | \$<br>151,622.00   | \$ | 31,433     |
| Complex Denials | #  | 15            | 21            | 17               | 22               |    | 10         | 85                 |    | 19         |
|                 | \$ | \$ 75,349     | \$ 100,890    | \$<br>87,666     | \$<br>76,009     | \$ | 46,533     | \$<br>386,447.00   | \$ | 84,979     |
| Total Denials   | #  | 20            | 27            | 20               | 27               |    | 12         | 106                |    | 24         |
|                 | \$ | \$ 81,936     | \$ 109,680    | \$<br>123,455    | \$<br>150,575    | \$ | 72,423     | \$<br>538,069.00   | \$ | 116,412    |
| % Auto          | #  | 25%           | 22%           | 15%              | 19%              |    | 17%        | 20%                |    | 20%        |
|                 | \$ | 8%            | 8%            | 29%              | 50%              |    | 36%        | 80%                |    | 24%        |
| % Complex       | #  | 75%           | 78%           | 85%              | 81%              |    | 83%        | 80%                |    | 80%        |
|                 | \$ | 92%           | 92%           | 71%              | 50%              |    | 64%        | 72%                |    | 76%        |

### Automated vs. Complex Dollars