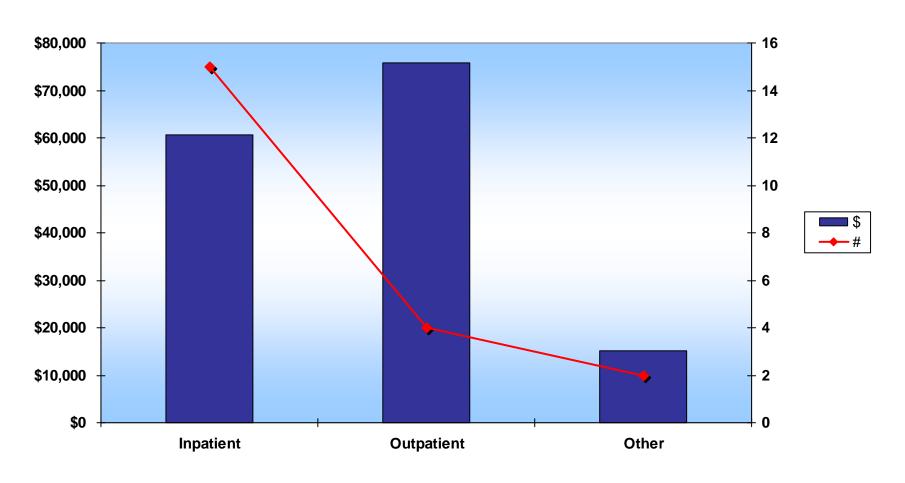

r>538,069.00   | \$ | 116,412    |
| % Auto          | #  | 25%           | 22%           | 15%              | 19%              |    | 17%        | 20%                |    | 20%        |
|                 | \$ | 8%            | 8%            | 29%              | 50%              |    | 36%        | 80%                |    | 24%        |
| % Complex       | #  | 75%           | 78%           | 85%              | 81%              |    | 83%        | 80%                |    | 80%        |
|                 | \$ | 92%           | 92%           | 71%              | 50%              |    | 64%        | 72%                |    | 76%        |



## Automated vs. Complex Volume





### Automated vs. Complex Dollars





#### **Automated Denial Sources**







#### **Automated Denial Sources**







# **Complex Denial Sources**

#### August 2010





# Complex Denial Sources







#### **Automated Denial Reasons**



Outpatient Billing
Inpatient Coding
Duplicate Payment
Outpatient Coding
Other



# Complex Denial Reasons



- **Incorrect DRG**
- **Incorrect APC**
- **Insufficient Documentation**
- **Other Medical Necessity**
- **■** Other



# **Average Time Responding**





#### Jerry Miller, RN, MBA

Interim Vice President, Revenue Cycle

Jerry\_Miller@QHR.com

800-233-1470 ext 2016