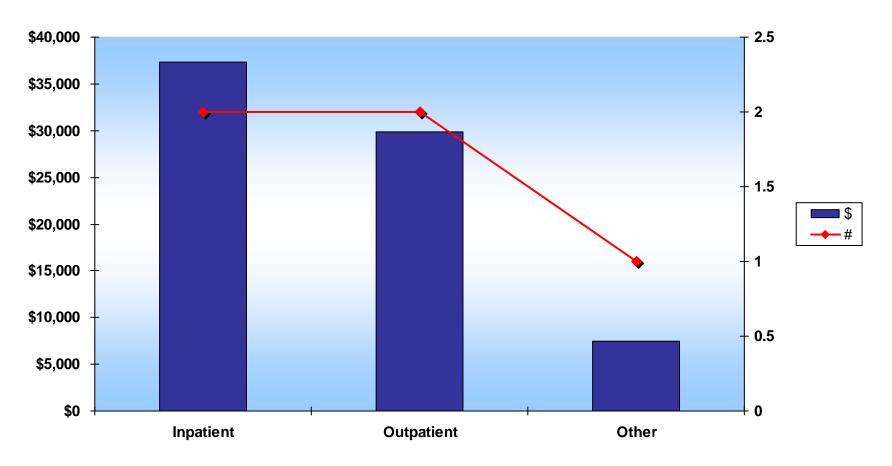

\$<br>150,575    | \$ | 72,423     | \$<br>538,069.00   | \$ | 116,412    |
| % Auto          | #  | 25%           | 22%           | 15%              | 19%              |    | 17%        | 20%                |    | 20%        |
|                 | \$ | 8%            | 8%            | 29%              | 50%              |    | 36%        | 80%                |    | 24%        |
| % Complex       | #  | 75%           | 78%           | 85%              | 81%              |    | 83%        | 80%                |    | 80%        |
|                 | \$ | 92%           | 92%           | 71%              | 50%              |    | 64%        | 72%                |    | 76%        |



## Automated vs. Complex Volume





### Automated vs. Complex Dollars





#### **Automated Denial Sources**







#### **Automated Denial Sources**







# **Complex Denial Sources**

#### August 2010





# Complex Denial Sources







#### **Automated Denial Reasons**



Outpatient Billing
Inpatient Coding
Duplicate Payment
Outpatient Coding
Other



# Complex Denial Reasons



- **Incorrect DRG**
- **Incorrect APC**
- **Insufficient Documentation**
- **Other Medical Necessity**
- **■** Other



# **Average Time Responding**





#### Jerry Miller, RN, MBA

Interim Vice President, Revenue Cycle

Jerry\_Miller@QHR.com

800-233-1470 ext 2016