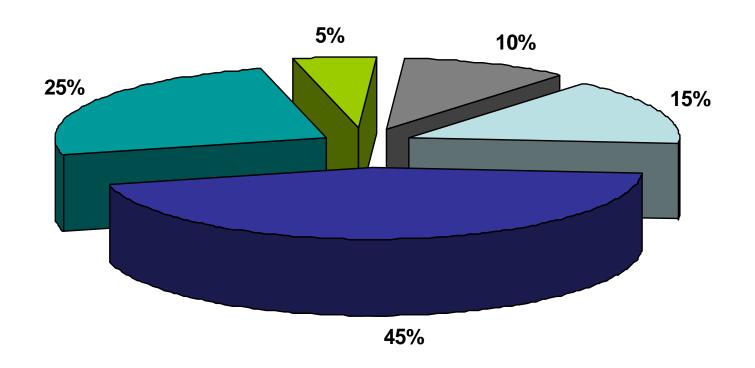

#### **Automated Denial Reasons**

Outpatient Billing
Inpatient Coding
Duplicate Payment
Outpatient Coding
Other