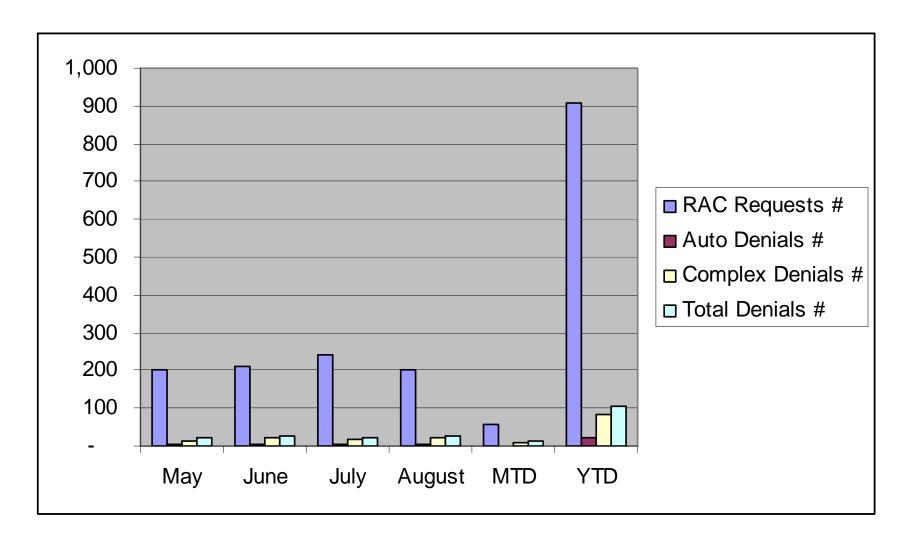

#### General Hospital Aug-10

|                 | _  |               |               |                  |                  | _  |            |                    |    |            |
|-----------------|----|---------------|---------------|------------------|------------------|----|------------|--------------------|----|------------|
|                 |    |               |               |                  |                  |    |            |                    |    |            |
|                 |    | May           | June          | July             | August           |    | MTD        | YTD                | Y  | TD Average |
| RAC Requests    | #  | 200           | 210           | 240              | 201              |    | 55         | 906                |    | 213        |
|                 | \$ | \$ 234,560.00 | \$ 358,760.00 | \$<br>776,580.00 | \$<br>347,650.00 | \$ | 159,870.00 | \$<br>1,877,420.00 | \$ | 429,387.50 |
| Auto Denials    | #  | 5             | 6             | 3                | 5                |    | 2          | 21                 |    | 5          |
|                 | \$ | \$ 6,587.00   | \$ 8,790.00   | \$<br>35,789.00  | \$<br>74,566.00  | \$ | 25,890.00  | \$<br>151,622.00   | \$ | 31,433     |
| Complex Denials | #  | 15            | 21            | 17               | 22               |    | 10         | 85                 |    | 19         |
|                 | \$ | \$ 75,349     | \$ 100,890    | \$<br>87,666     | \$<br>76,009     | \$ | 46,533     | \$<br>386,447.00   | \$ | 84,979     |
| Total Denials   | #  | 20            | 27            | 20               | 27               |    | 12         | 106                |    | 24         |
|                 | \$ | \$ 81,936     | \$ 109,680    | \$<br>123,455    | \$<br>150,575    | \$ | 72,423     | \$<br>538,069.00   | \$ | 116,412    |
| % Auto          | #  | 25%           | 22%           | 15%              | 19%              |    | 17%        | 20%                |    | 20%        |
|                 | \$ | 8%            | 8%            | 29%              | 50%              |    | 36%        | 80%                |    | 24%        |
| % Complex       | #  | 75%           | 78%           | 85%              | 81%              |    | 83%        | 80%                |    | 80%        |
|                 | \$ | 92%           | 92%           | 71%              | 50%              |    | 64%        | 72%                |    | 76%        |

## Automated vs. Complex Volume