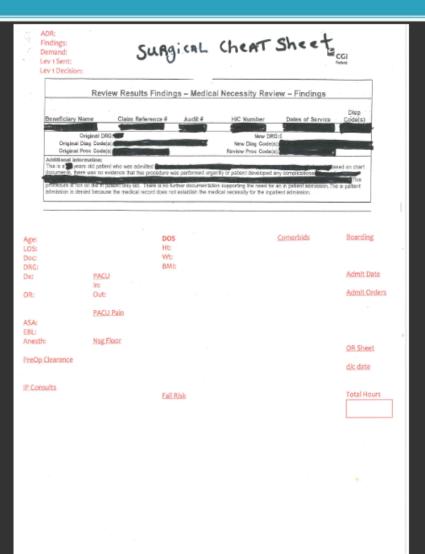

#### 2013 Appeals/Overturned ...

- Overall Overturned Rate: 74%
- Peer to Peer
  - Needs improvement
- Appeals:
  - Well written letters
  - Use of Cheat Sheet (template)
  - Research based
  - Hindsight vision
  - Timeliness
  - Continue to learn and evolve
  - Accurate record keeping

#### **Cheat Sheet Template**

▶ ÞI