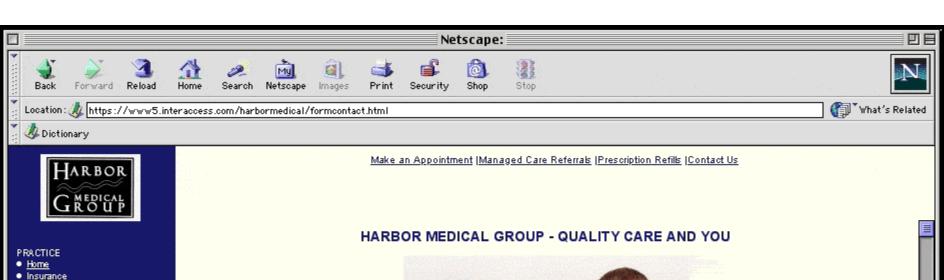

## Patient Communication

- Appointments
- Managed Care Referrals
- Prescription Refills
- Patient Email

#### Hospitals DOCTORS

Office Hours
 Making an Appointment

- Thomas A. Carlson, MD
- Daniel H. Litoff, MD
- Andra Munteanu, MD

#### LOCATIONS

- Loop Office: Map (312) 641-2921
- Lakeview Office: <u>Map</u> (773) 296-3040

Andra Munteamu, Daniel H. Litoff, and Thomas A. Carlson

Harbor Medical Group provides comprehensive medical care for adults. Our professional staff consists of three experienced board certified physicians. Giving our patients the quality they deserve, we believe in addressing each patient's individual needs. For your convenience we offer a variety of specialized services on-site to help meet your total health care needs.

- · Routine exams and physicals
- Corporate and executive physicals
- EKG's
- · Blood Testing
- · Flexible sigmoidoscopy
- · Preventative medicine programs and education

Use this site to communicate with our office:

- Make an appointment
- · Request a managed care referral
- Refill a prescription
- Ask a question