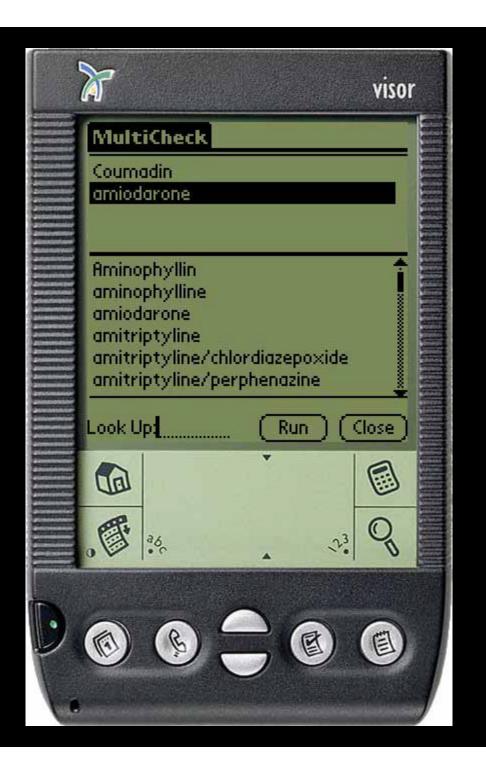

o not substitute

Phrmcy: Best Service Pharmacy

□ Add to favorites

Back ) (Clear) (Cancel)

Save





×

To: Matthei Pharmacy

111 N Wabash Ave Rm 912 Chicago, IL 60602-1905

Phone #: (312) 263-7194 Fax #: (312) 263-7636

From: Thomas A. Carlson, MD

Written On: 12/5/2000 5:30:40

PM-

111 N. Wabash Suite 800 Tran

Transmitted At: 12/5/2000 3:25:30

PM.

05/17/1957

Control #: 90759

D.O.B.:

Chicago, IL 60602 (312) 641-2921 (312) 641-6184

Licenses: DEA Lic#

IL Lic# 036051202

Patient Name: Dan

N. Bell

Chicago, IL 60618

(773)

Rx: Zantac 150 tab po

#: 60 tabs

SIG: take 1 tab po bid

Rx Notes:

Phone #:

Fax #:

Refills: 6

(Signature)

[X] May Substitute [] May Not Substitute



If you have questions or comments, please call (888) 566-5250, or visit **www.ephysician.com**.











| Nam<br>DO<br>PO |                          |
|-----------------|--------------------------|
| CPT:            | 99213 OutPt Est Interm D |
| ED:             | 413.9 Angina NOS         |
| Follow          | up) (Link)(Cancel)(Save) |







## Patient Communication

- Appointments
- Managed Care Referrals
- Prescription Refills
- Patient Email



#### Hospitals DOCTORS

Office Hours
 Making an Appointment

- Thomas A. Carlson, MD
- Daniel H. Litoff, MD
- Andra Munteanu, MD

#### LOCATIONS

- Loop Office: Map (312) 641-2921
- Lakeview Office: <u>Map</u> (773) 296-3040



Andra Munteamu, Daniel H. Litoff, and Thomas A. Carlson

Harbor Medical Group provides comprehensive medical care for adults. Our professional staff consists of three experienced board certified physicians. Giving our