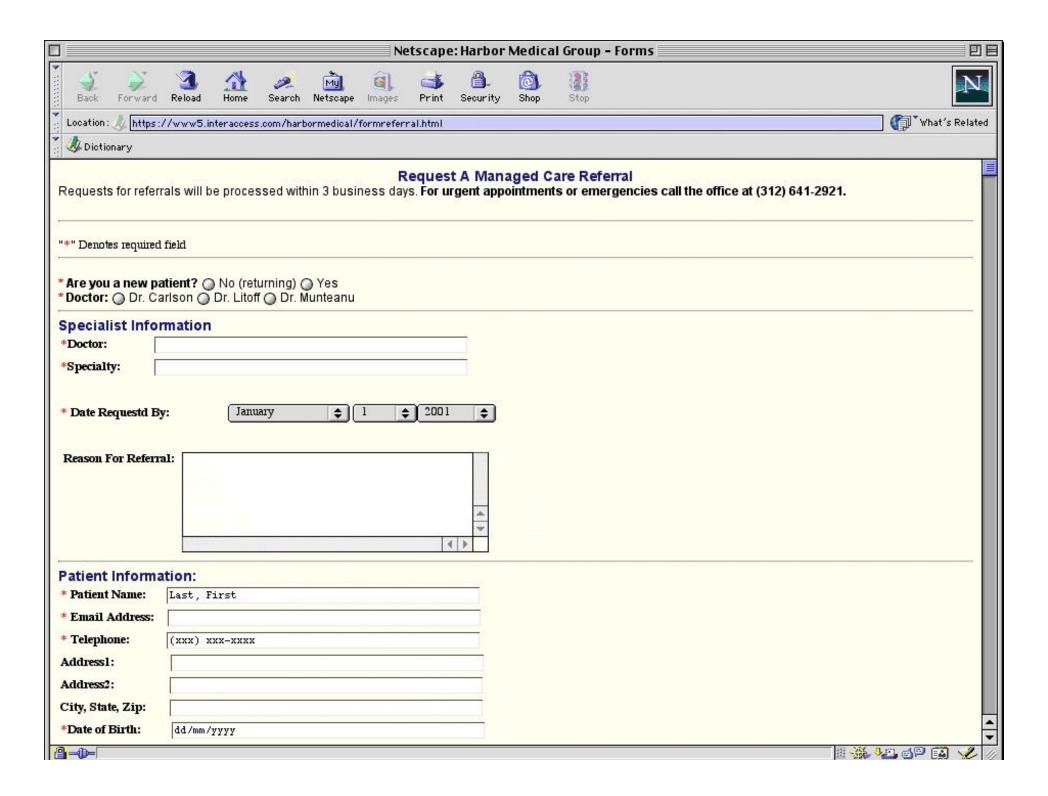

## Patient Communication

- Appointments
- Managed Care Referrals
- Prescription Refills
- Patient Email

- Make an appointment
- · Request a managed care referral
- Refill a prescription
- Ask a question