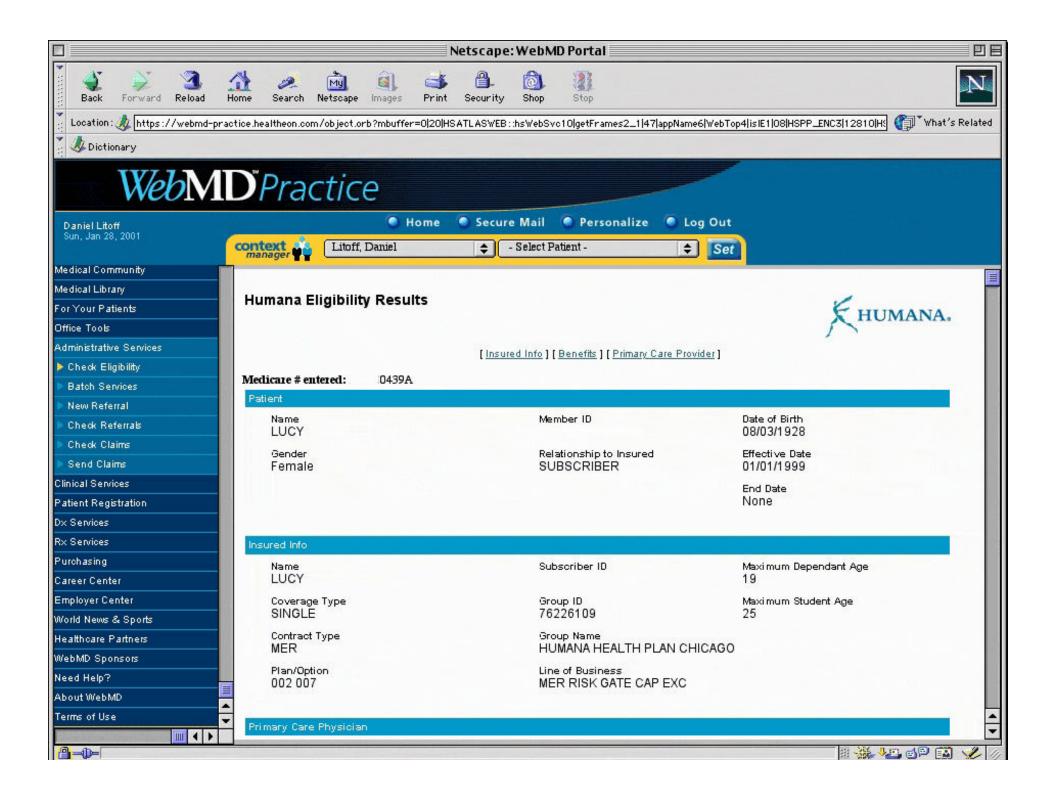

# Links to Payers

- Eligibility
- Managed Care Authorizations
- Specialist and Network Information
- Claim Status