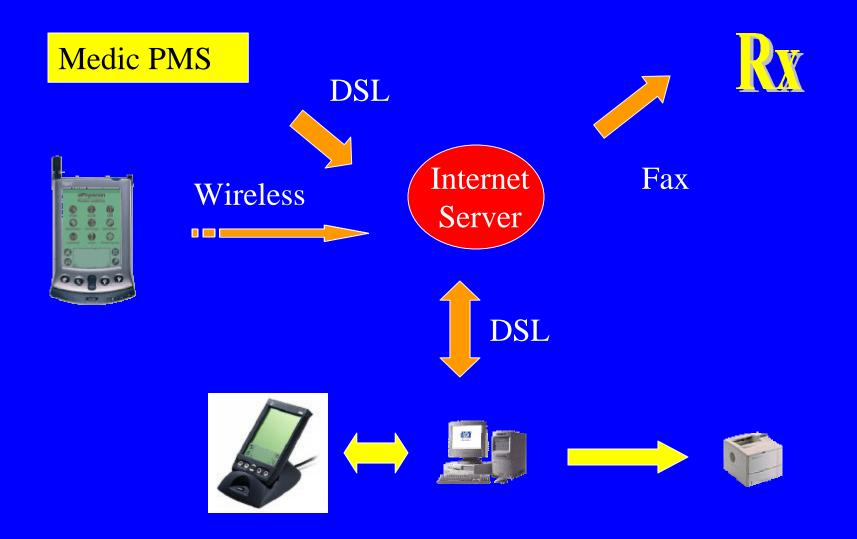

# A Day in the Life of a Wired Internist

New Tools for the Wired Office

Daniel Litoff M.D.

Harbor Medical Group

Chicago, IL



### Web Tools

- Palm Applications
- Patient Communication
- Links to Payers

# Palm Applications

- Prescription Writing
- Drug Information
- Charge Capture







# ePhysician



ePad



Schedule



Alerts



Superbill





F& C



Summary Preferences



Logout

# Ephysician Data Flow



### ePhysician Login

0

The password for this demo is 1234.

\*\*\*\*

OK) (Cancel) (Clear)

#### Enter Signature

Federal and state regulations require a hand-written signature on all transmitted prescriptions.

Please enter your signature:

Die Litott no

OK ) ( Cancel ) ( Clear )

#### ePhysician Demo



### Patient List

| Today's All