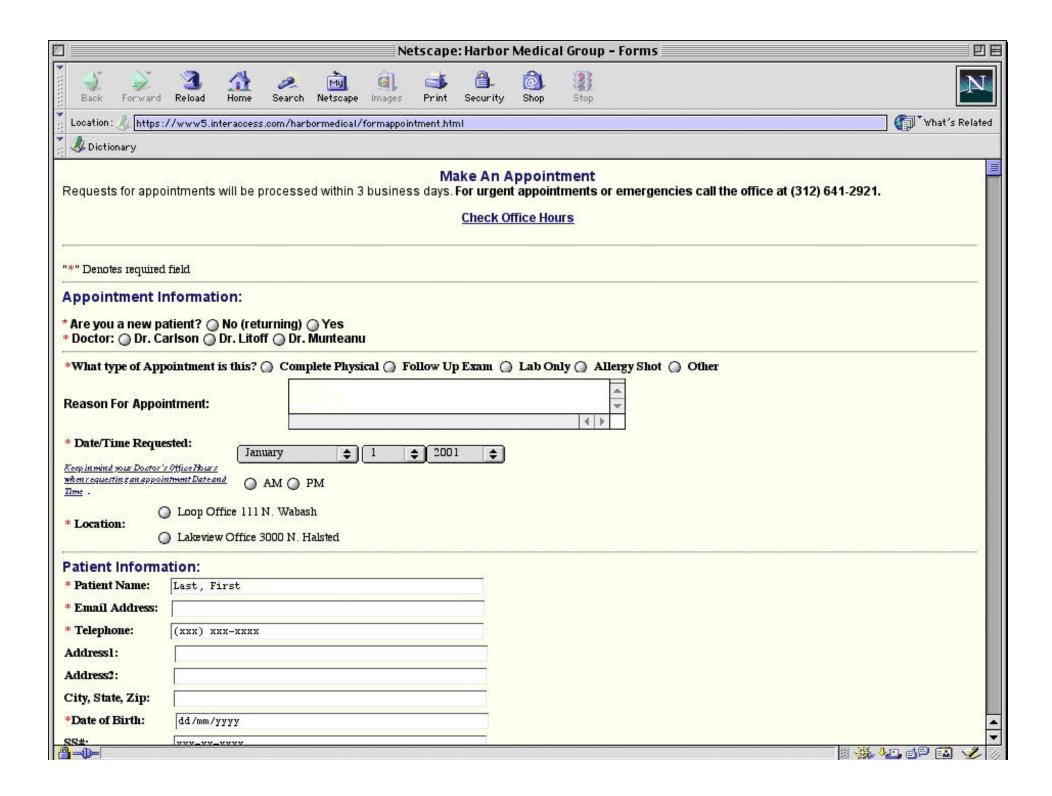

## Patient Communication

- Appointments
- Managed Care Referrals
- Prescription Refills
- Patient Email

- Make an appointment
- · Request a managed care referral
- Refill a prescription
- Ask a question