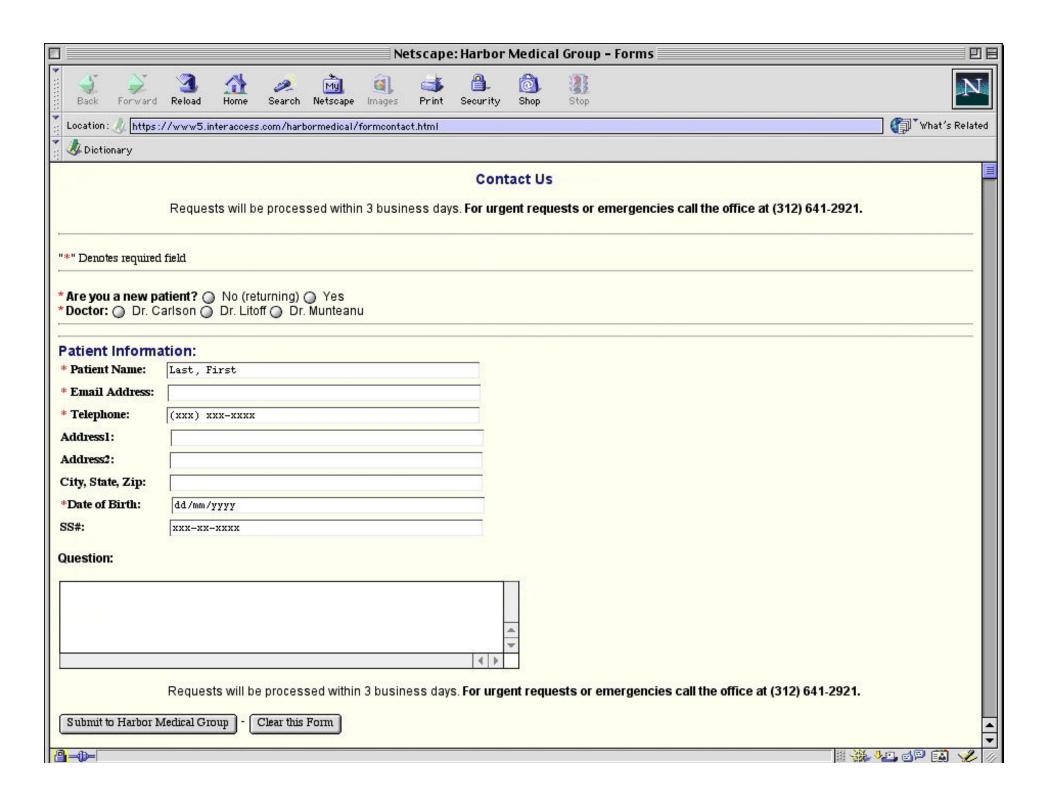

## Patient Communication

- Appointments
- Managed Care Referrals
- Prescription Refills
- Patient Email

- Make an appointment
- · Request a managed care referral
- Refill a prescription
- Ask a question