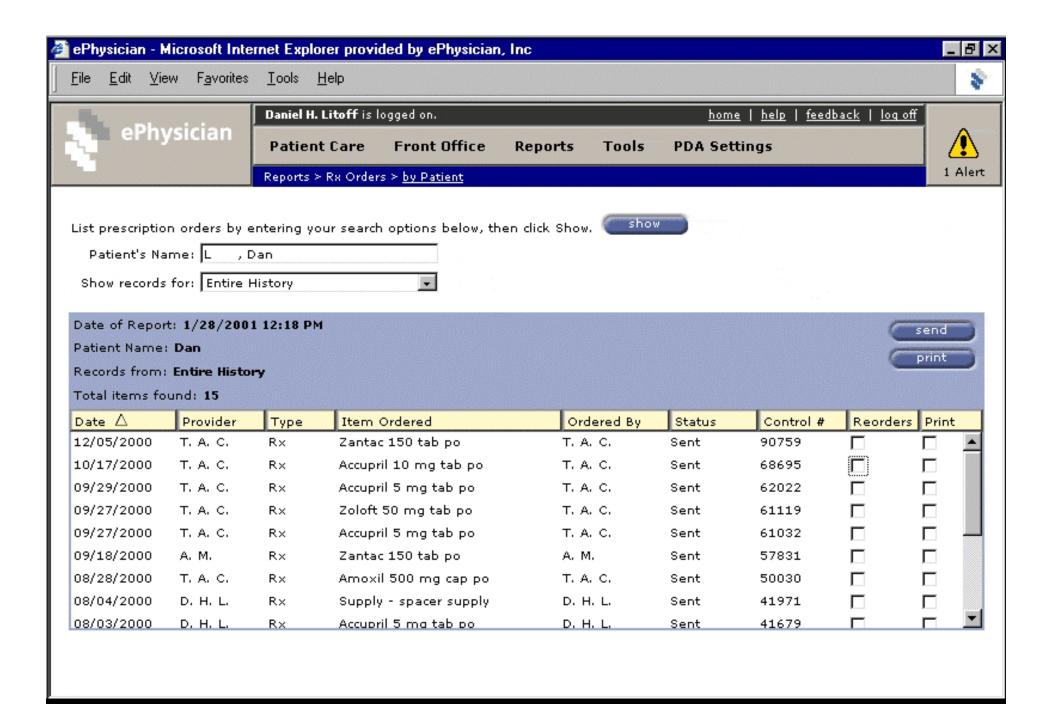

3

Do not substitute

Phrmcy: Best Service Pharmacy

□ Add to favorites

Back ) (Clear) (Cancel)

Save





×

To: Matthei Pharmacy

111 N Wabash Ave Rm 912 Chicago, IL 60602-1905

Phone #: (312) 263-7194 Fax #: (312) 263-7636

From: Thomas A. Carlson, MD

Written On: 12/5/2000 5:30:40

PM-

111 N. Wabash Suite 800 Tran

Transmitted At: 12/5/2000 3:25:30

PM.

05/17/1957

Control #: 90759

D.O.B.:

Chicago, IL 60602 (312) 641-2921 (312) 641-6184

Licenses: DEA Lic#

IL Lic# 036051202

Patient Name: Dan

N. Bell

Chicago, IL 60618

(773)

Rx: Zantac 150 tab po

#: 60 tabs

SIG: take 1 tab po bid

Rx Notes:

Phone #:

Fax #:

Refills: 6

(Signature)

[X] May Substitute [] May Not Substitute



If you have questions or comments, please call (888) 566-5250, or visit **www.ephysician.com**.











| Nam<br>DO<br>PO |                          |
|-----------------|--------------------------|
| CPT:            | 99213 OutPt Est Interm D |
| ED:             | 413.9 Angina NOS         |
| Follow          | up) (Link)(Cancel)(Save) |







## Patient Communication

- Appointments
- Managed Care Referrals
- Prescription Refills
- Patient Email



#### Hospitals DOCTORS

Office Hours
 Making an Appointment

- Thomas A. Carlson, MD
- Daniel H. Litoff, MD
- Andra Munteanu, MD

#### LOCATIONS

- Loop Office: Map (312) 641-2921
- Lakeview Office: <u>Map</u> (773) 296-3040



Andra Munteamu, Daniel H. Litoff, and Thomas A. Carlson

Harbor Medical Group provides comprehensive medical care for adults. Our professional staff consists of three experienced board certified physicians. Giving