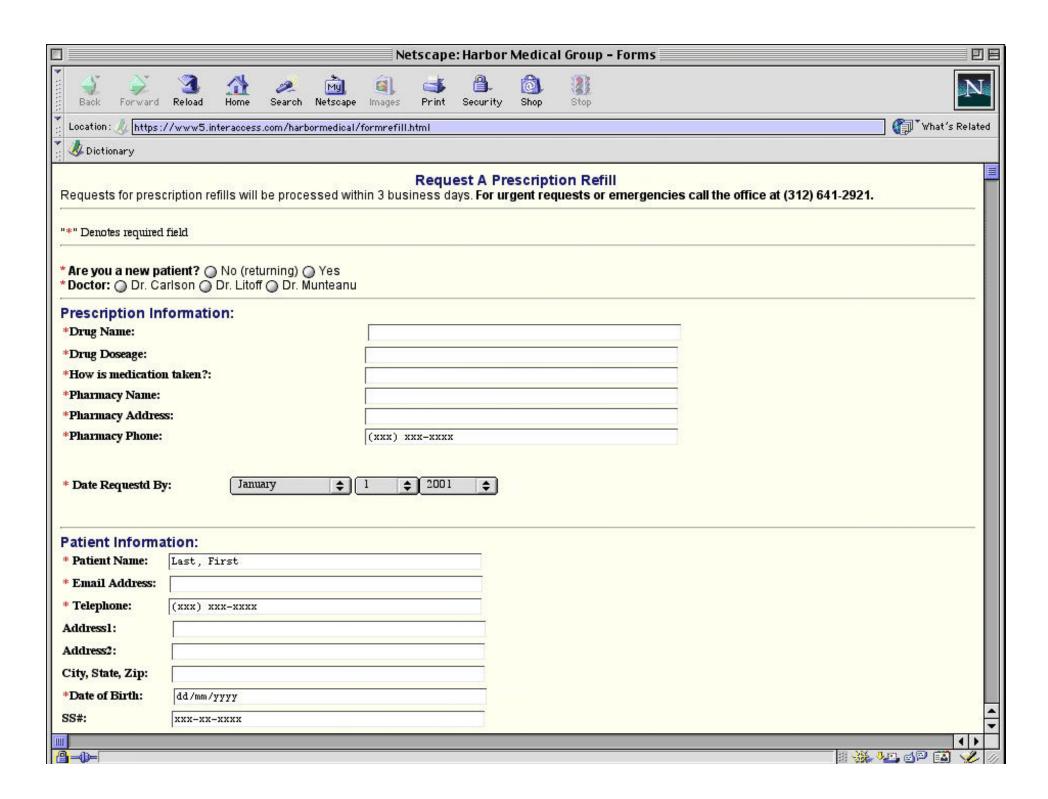

## Patient Communication

- Appointments
- Managed Care Referrals
- Prescription Refills
- Patient Email

- Make an appointment
- · Request a managed care referral
- Refill a prescription
- Ask a question