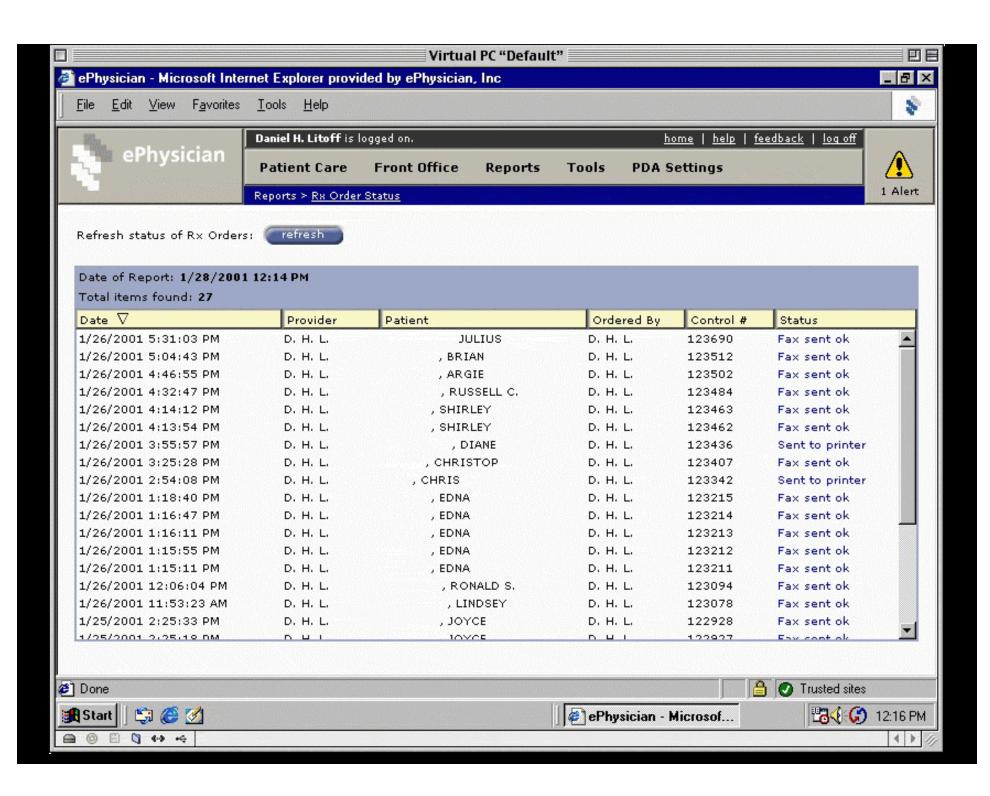

If you have questions or comments, please call (888) 566-5250, or visit **www.ephysician.com**.

| Nam<br>DO<br>PO |                          |
|-----------------|--------------------------|
| CPT:            | 99213 OutPt Est Interm D |
| ED:             | 413.9 Angina NOS         |
| Follow          | up) (Link)(Cancel)(Save) |