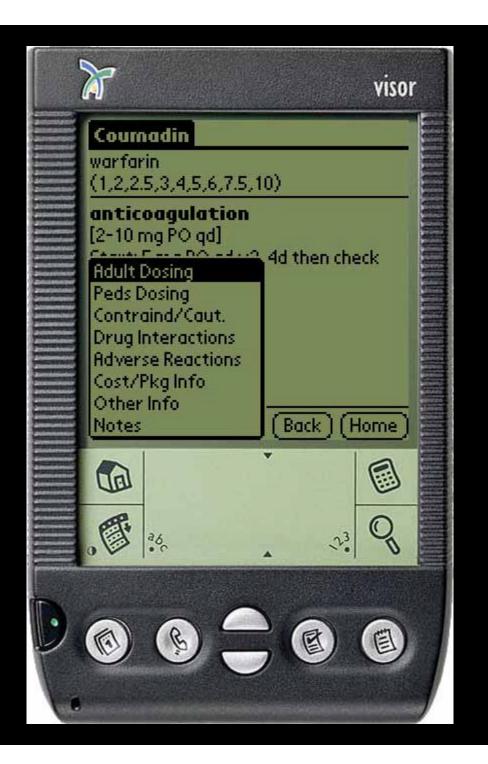

Do not substitute

Phrmcy: Best Service Pharmacy

□ Add to favorites

Back ) (Clear) (Cancel)

Save





×

To: Matthei Pharmacy

111 N Wabash Ave Rm 912 Chicago, IL 60602-1905

Phone #: (312) 263-7194 Fax #: (312) 263-7636

From: Thomas A. Carlson, MD

Written On: 12/5/2000 5:30:40

PM-

111 N. Wabash Suite 800 Tran

Transmitted At: 12/5/2000 3:25:30

PM.

05/17/1957

Control #: 90759

D.O.B.:

Chicago, IL 60602 (312) 641-2921 (312) 641-6184

Licenses: DEA Lic#

IL Lic# 036051202

Patient Name: Dan

N. Bell

Chicago, IL 60618

(773)

Rx: Zantac 150 tab po

#: 60 tabs

SIG: take 1 tab po bid

Rx Notes:

Phone #:

Fax #:

Refills: 6

(Signature)

[X] May Substitute [] May Not Substitute



If you have questions or comments, please call (888) 566-5250, or visit **www.ephysician.com**.











| Nam<br>DO<br>PO |                          |
|-----------------|--------------------------|
| CPT:            | 99213 OutPt Est Interm D |
| ED:             | 413.9 Angina NOS         |
| Follow          | up) (Link)(Cancel)(Save) |







## Patient Communication

- Appointments
- Managed Care Referrals
- Prescription Refills
- Patient Email



#### Hospitals DOCTORS

Office Hours
 Making an Appointment

- Thomas A. Carlson, MD
- Daniel H. Litoff, MD
- Andra Munteanu, MD

#### LOCATIONS

- Loop Office: Map (312) 641-2921
- Lakeview Office: <u>Map</u> (773) 296-3040



Andra Munteamu, Daniel H. Litoff, and Thomas A. Carlson

Harbor Medical Group provides comprehensive medical care for adults. Our professional staff consists of three experienced board certified physicians. Giving ou