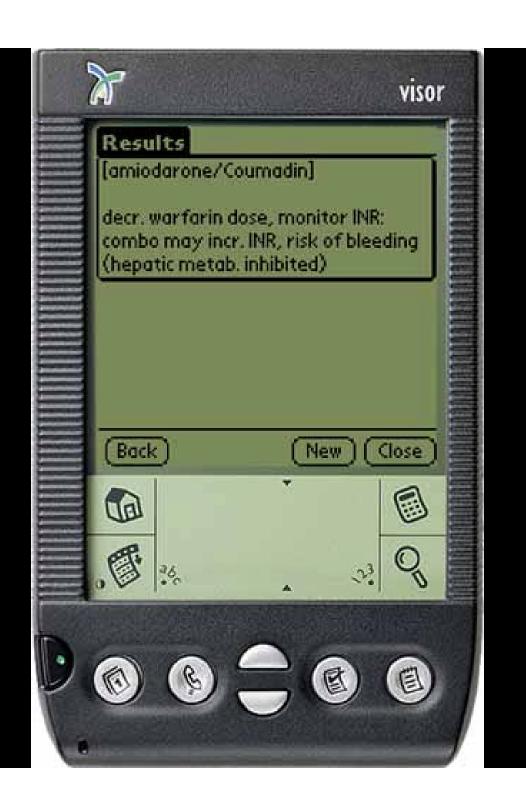

not substitute

Phrmcy: Best Service Pharmacy

□ Add to favorites

Back ) (Clear) (Cancel)

Save





×

To: Matthei Pharmacy

111 N Wabash Ave Rm 912 Chicago, IL 60602-1905

Phone #: (312) 263-7194 Fax #: (312) 263-7636

From: Thomas A. Carlson, MD

Written On: 12/5/2000 5:30:40

PM-

111 N. Wabash Suite 800 Tran

Transmitted At: 12/5/2000 3:25:30

PM.

05/17/1957

Control #: 90759

D.O.B.:

Chicago, IL 60602 (312) 641-2921 (312) 641-6184

Licenses: DEA Lic#

IL Lic# 036051202

Patient Name: Dan

N. Bell

Chicago, IL 60618

(773)

Rx: Zantac 150 tab po

#: 60 tabs

SIG: take 1 tab po bid

Rx Notes:

Phone #:

Fax #:

Refills: 6

(Signature)

[X] May Substitute [] May Not Substitute



If you have questions or comments, please call (888) 566-5250, or visit **www.ephysician.com**.











| Nam<br>DO<br>PO |                          |
|-----------------|--------------------------|
| CPT:            | 99213 OutPt Est Interm D |
| ED:             | 413.9 Angina NOS         |
| Follow          | up) (Link)(Cancel)(Save) |







## Patient Communication

- Appointments
- Managed Care Referrals
- Prescription Refills
- Patient Email



#### Hospitals DOCTORS

Office Hours
 Making an Appointment

- Thomas A. Carlson, MD
- Daniel H. Litoff, MD
- Andra Munteanu, MD

#### LOCATIONS

- Loop Office: Map (312) 641-2921
- Lakeview Office: <u>Map</u> (773) 296-3040



Andra Munteamu, Daniel H. Litoff, and Thomas A. Carlson

Harbor Medical Group provides comprehensive medical care for adults. Our professional staff consists of three experienced board certified physicians. Giving our pa