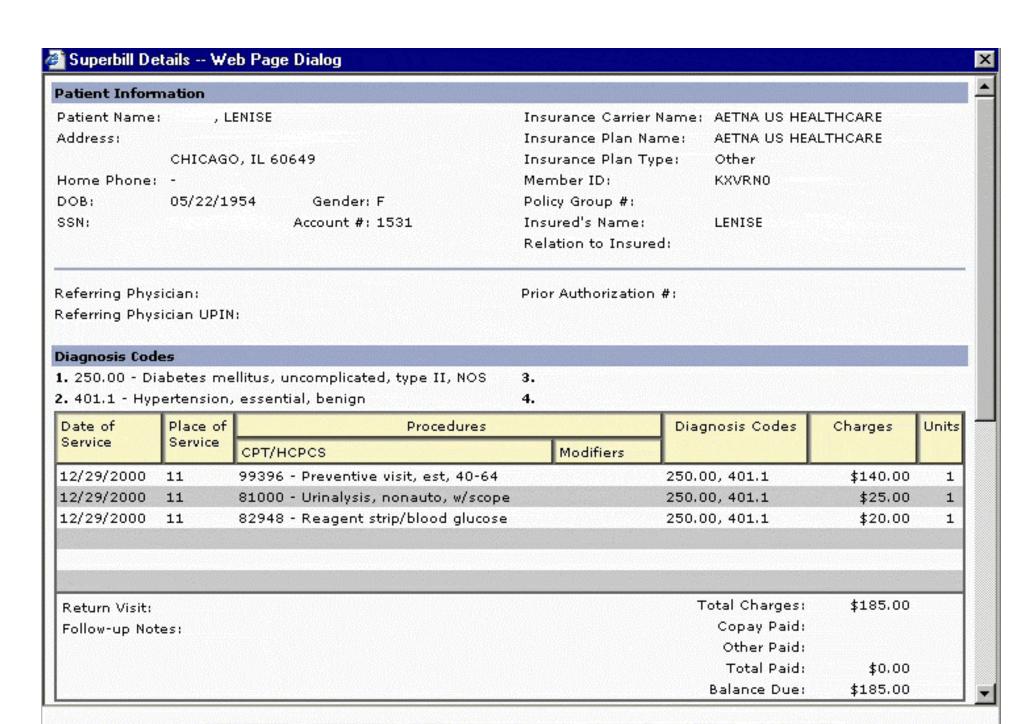

# ePhysician

ePad

Schedule

Alerts

Superbill

F& C

Summary Preferences

Logout